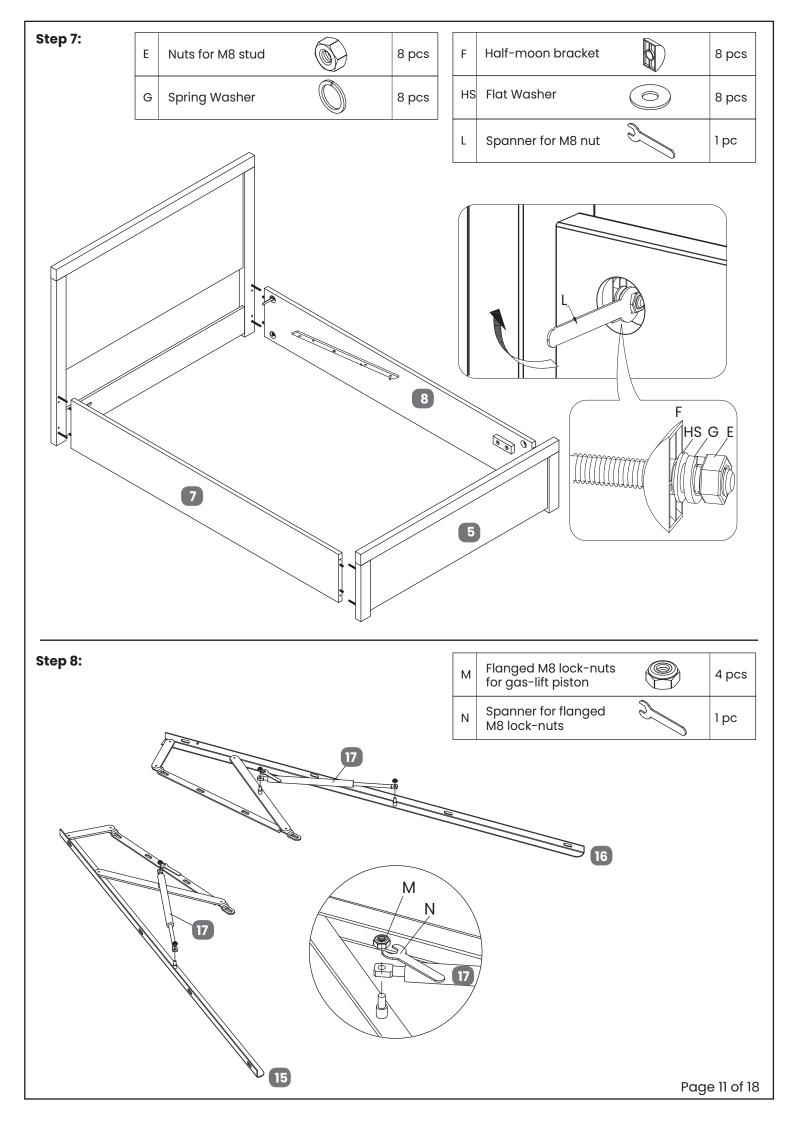

# HARDWARE NEEDED FOR METAL SLAT FRAME ASSEMBLY (PACK C)

| No | Hardware List                                                               | Qty    | Вох |
|----|-----------------------------------------------------------------------------|--------|-----|
| E  | Nuts for M8 bolts                                                           | 10 pcs | 3   |
| HL | Flat washer for M8<br>Bolts (19mm Diameter)                                 | 28 pcs | 3   |
| М  | Flanged M8 lock-nuts<br>for gas-lift piston                                 | 4 pcs  | 3   |
| N  | Spanner for flanged<br>M8 lock-nuts                                         | 1 pc   | 3   |
| Р  | Bolts (M8x35mm) for fitting<br>lift mechanism (15 & 16)                     | 8 pcs  | 3   |
| R  | Bolts (M8x76mm) for<br>connecting the metal<br>slat frames (11&12)          | 4 pcs  | 3   |
| S  | Bolt (M8x50mm) for fitting<br>metal slat frame to lift<br>mechanism (15&16) | 6 pcs  | 3   |

#### HARDWARE NEEDED FOR BED ASSEMBLY (PACK B)

| HARDWARE NEEDED FOR BED ASSEMBLY (PACK B) |                                                             |                                          |        |     |  |
|-------------------------------------------|-------------------------------------------------------------|------------------------------------------|--------|-----|--|
| No                                        | Hardware List                                               |                                          | Qty    | Вох |  |
| С                                         | Dowel (Ø8x30mm)                                             |                                          | 8 pcs  | 3   |  |
| D                                         | Threaded stud<br>(M8x90mm)                                  |                                          | 8 pcs  | 3   |  |
| Е                                         | Nuts for M8 stud                                            |                                          | 8 pcs  | 3   |  |
| F                                         | Half-moon bracket                                           |                                          | 8 pcs  | 3   |  |
| G                                         | Spring washer for<br>M8 bolt and stud                       | Single<br>Small Double<br>Double<br>King | 16 pcs | 3   |  |
|                                           |                                                             | Super King                               | 20 pcs |     |  |
| HS                                        | Flat washer for M8 bolts and stud (14mm Diametter)          |                                          | 12pcs  | 3   |  |
| HL                                        | Flat washer for<br>M8 Bolts<br>(19mm Diameter)              | Single<br>Small Double<br>Double<br>King | 4 pcs  | 3   |  |
|                                           | ,                                                           | Super King                               | 8 pcs  |     |  |
| J                                         | Bolt (M8x35mm)<br>for fitting support<br>block (10) to side | Single<br>Small Double<br>Double<br>King | 4 pcs  | 3   |  |
|                                           | rails (7&8)                                                 | Super King                               | 8 pcs  |     |  |
| К                                         | Allen key for M8 bolts                                      |                                          | 1 pc   | 3   |  |
| L                                         | Spanner for M8 nut                                          |                                          | l pc   | 3   |  |
| Q                                         | Bolts (M8x16mm) for fittin<br>parts 21 to parts7 & 8)       | ng                                       | 4 pcs  | 3   |  |
| НН                                        | L Support Bracket                                           |                                          | 2 pcs  | 3   |  |