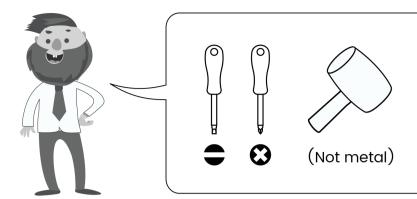

These tools are not necessary, but may help to assemble certain parts of the product.

Do NOT use any power tools as this may damage the frame.

This product or some parts of this product will be heavy. Please use an assistant when lifting.