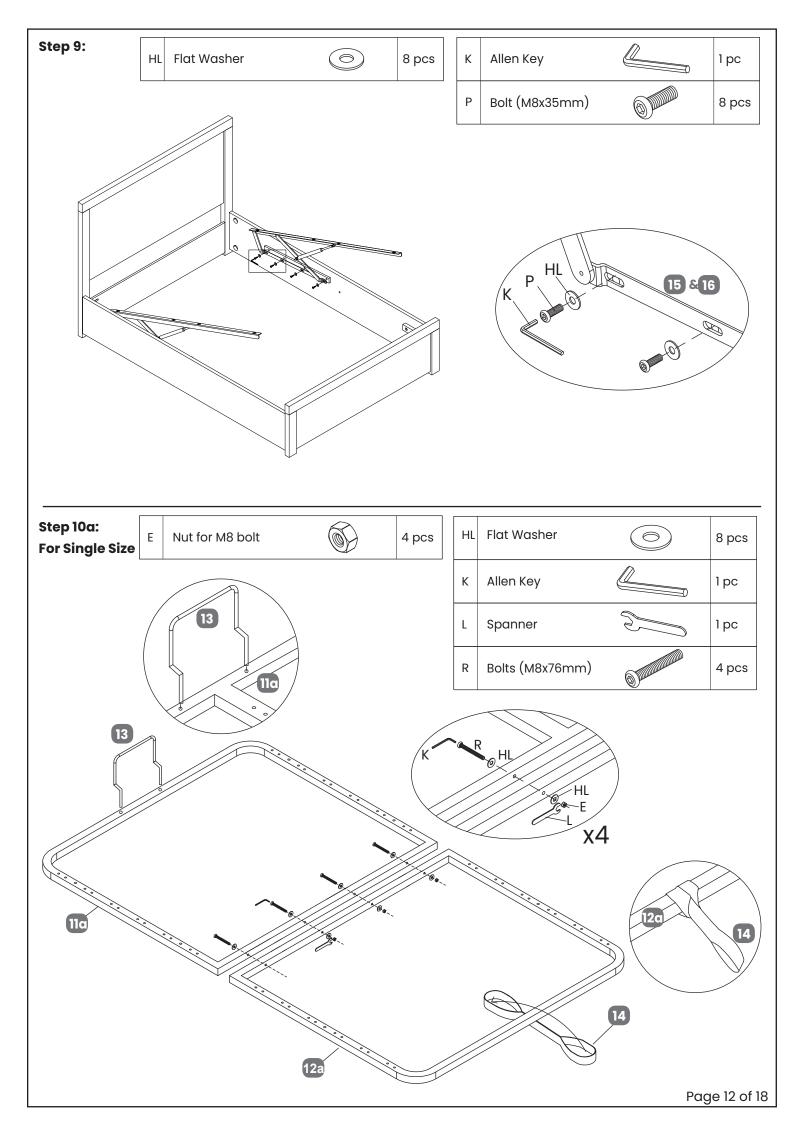

# HARDWARE NEEDED FOR METAL SLAT FRAME ASSEMBLY (PACK C)

| No | Hardware List                                                               | Qty    | Вох |
|----|-----------------------------------------------------------------------------|--------|-----|
| E  | Nuts for M8 bolts                                                           | 10 pcs | 3   |
| HL | Flat washer for M8<br>Bolts (19mm Diameter)                                 | 28 pcs | 3   |
| М  | Flanged M8 lock-nuts<br>for gas-lift piston                                 | 4 pcs  | 3   |
| N  | Spanner for flanged<br>M8 lock-nuts                                         | 1 pc   | 3   |
| Р  | Bolts (M8x35mm) for fitting<br>lift mechanism (15 & 16)                     | 8 pcs  | 3   |
| R  | Bolts (M8x76mm) for<br>connecting the metal<br>slat frames (11&12)          | 4 pcs  | 3   |
| S  | Bolt (M8x50mm) for fitting<br>metal slat frame to lift<br>mechanism (15&16) | 6 pcs  | 3   |

#### HARDWARE NEEDED FOR BED ASSEMBLY (PACK B)

| HARDWARE NEEDED FOR BED ASSEMBLY (PACK B) |                                                             |                                          |        |     |  |
|-------------------------------------------|-------------------------------------------------------------|------------------------------------------|--------|-----|--|
| No                                        | Hardware List                                               |                                          | Qty    | Вох |  |
| С                                         | Dowel (Ø8x30mm)                                             |                                          | 8 pcs  | 3   |  |
| D                                         | Threaded stud<br>(M8x90mm)                                  |                                          | 8 pcs  | 3   |  |
| Е                                         | Nuts for M8 stud                                            |                                          | 8 pcs  | 3   |  |
| F                                         | Half-moon bracket                                           |                                          | 8 pcs  | 3   |  |
| G                                         | Spring washer for<br>M8 bolt and stud                       | Single<br>Small Double<br>Double<br>King | 16 pcs | 3   |  |
|                                           |                                                             | Super King                               | 20 pcs |     |  |
| HS                                        | Flat washer for M8 bolts and stud (14mm Diametter)          |                                          | 12pcs  | 3   |  |
| HL                                        | Flat washer for<br>M8 Bolts<br>(19mm Diameter)              | Single<br>Small Double<br>Double<br>King | 4 pcs  | 3   |  |
|                                           | ,                                                           | Super King                               | 8 pcs  |     |  |
| J                                         | Bolt (M8x35mm)<br>for fitting support<br>block (10) to side | Single<br>Small Double<br>Double<br>King | 4 pcs  | 3   |  |
|                                           | rails (7&8)                                                 | Super King                               | 8 pcs  |     |  |
| К                                         | Allen key for M8 bolts                                      |                                          | 1 pc   | 3   |  |
| L                                         | Spanner for M8 nut                                          |                                          | l pc   | 3   |  |
| Q                                         | Bolts (M8x16mm) for fittin<br>parts 21 to parts7 & 8)       | ng                                       | 4 pcs  | 3   |  |
| НН                                        | L Support Bracket                                           |                                          | 2 pcs  | 3   |  |