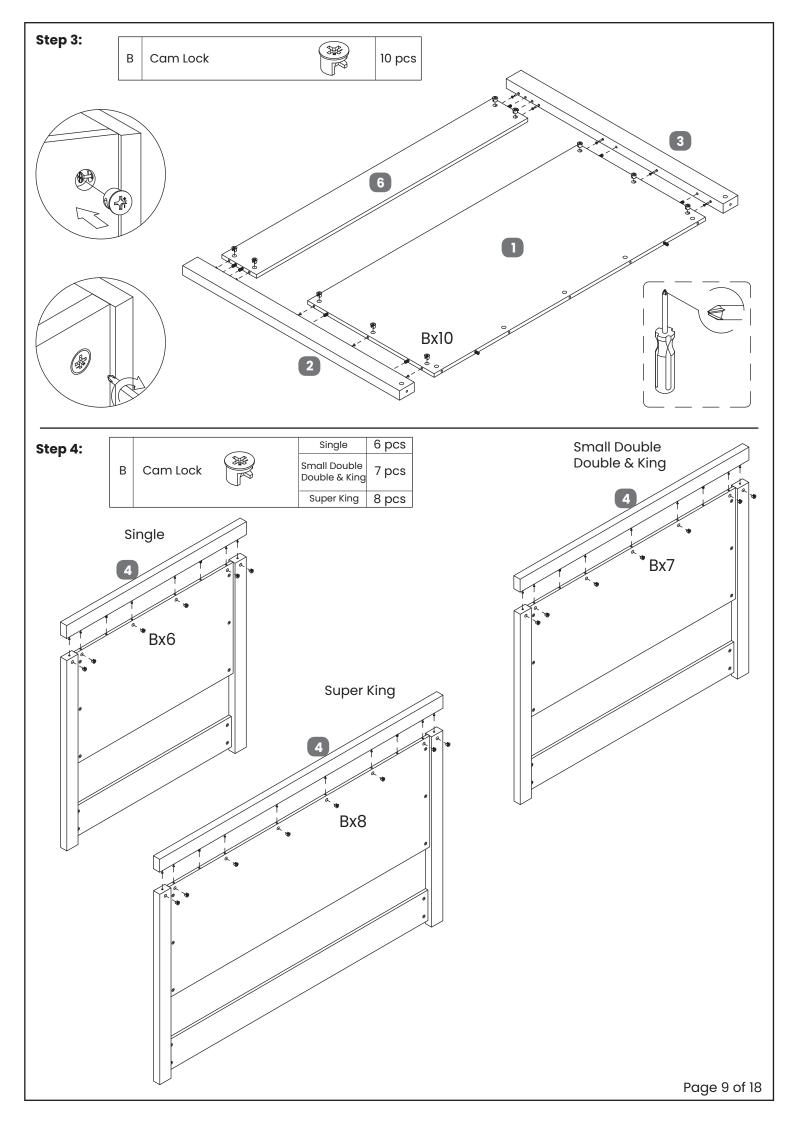

### HARDWARE NEEDED FOR HEADBOARD ASSEMBLY (PACK A)

| No | Hardware List   |                               | Qty    | Вох |
|----|-----------------|-------------------------------|--------|-----|
| А  | Cam bolt        | Single                        | 16 pcs | 3   |
|    |                 | Small Double<br>Double & King | 17 pcs |     |
|    |                 | Super King                    | 18 pcs |     |
| В  | Cam lock        | Single                        | 16 pcs |     |
|    |                 | Small Double<br>Double & King | 17 pcs | 3   |
|    |                 | Super King                    | 18 pcs |     |
| С  | Dowel (Ø8x30mm) |                               | 10 pcs | 3   |