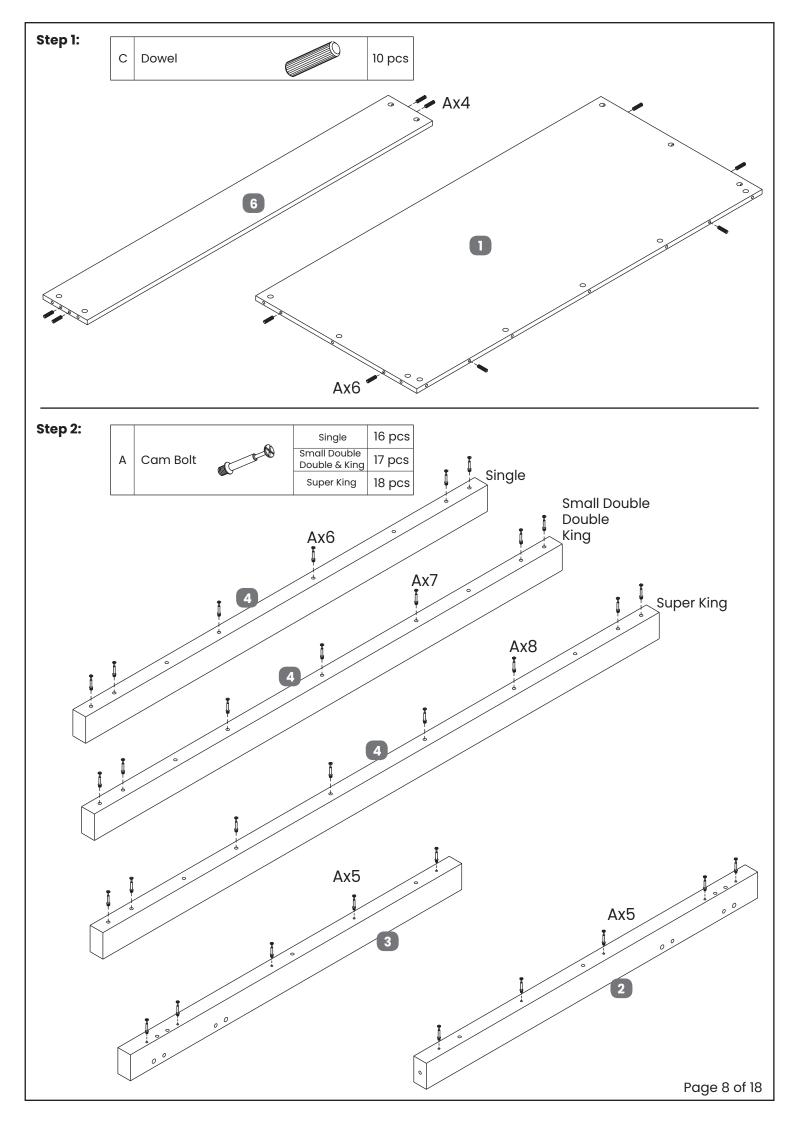

### www.happybeds.co.uk

| No | Part List                  |                                       | Qty   | Вох |
|----|----------------------------|---------------------------------------|-------|-----|
| 1  | Inner Panel For Headboard  |                                       | 1 pc  | 1   |
| 2  | LH Headboard Leg           |                                       | 1 pc  | 1   |
| 3  | RH Headboard Leg           |                                       | 1 pc  | 1   |
| 4  | Top Rail For Headboard     |                                       | 1 pc  | 1   |
| 5  | Footboard                  |                                       | 1 pc  | 1   |
| 6  | Bottom Rail For Headboard  |                                       | 1 pc  | 2   |
| 7  | Side Rail - LH             |                                       | 1 pc  | 2   |
| 8  | Side Rail - RH             |                                       | 1 pc  | 2   |
| 9  | Base Boards                |                                       | 4 pcs | 1   |
| 10 | Support Blocks             | Single, Small Double<br>Double & King | 2 pcs | 1   |
|    |                            | Super King                            | 4 pcs | ·   |
| 11 | Metal Slat Frame - Headend |                                       | 1 pc  | 3   |

| No | Part List                  |                               | Qty    | Box |
|----|----------------------------|-------------------------------|--------|-----|
| 12 | Metal Slat Frame - Footend |                               | 1 pc   | 3   |
| 13 | Mattress Stopper           |                               | 1 pc   | 3   |
| 14 | Fabric Handle              |                               | 1 pc   | 3   |
| 15 | Lift Mechanism - LH        |                               | 1 pc   | 4   |
| 16 | Lift mechanism - RH        |                               | 1 pc   | 4   |
| 17 | Gas Lift Pistons           |                               | 2 pcs  | 4   |
|    | Bentwood<br>Slats          | Single                        | 12 pcs | 3   |
| 10 |                            | Small Double & Double         | 24 pcs |     |
| 18 |                            | King                          | 28 pcs |     |
|    |                            | Super King                    | 42 pcs |     |
|    | Single<br>Plastic Caps     | Single, Small Double & Double | 24 pcs | 3   |
|    |                            | King & Super King             | 28 pcs |     |
| 20 | Double<br>Plastic Caps     | Small Double & Double         | 12 pcs | 3   |
|    |                            | King                          | 14 pcs |     |
|    |                            | Super King                    | 28 pcs |     |
| 21 | Side Rail Cross Bar        |                               | 1 pc   | 2   |