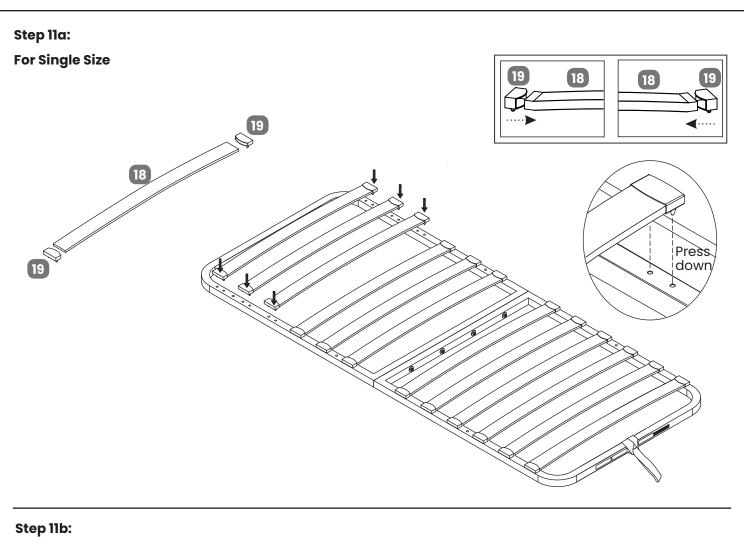

| No | Part List                  |                               | Qty    | Box |
|----|----------------------------|-------------------------------|--------|-----|
| 12 | Metal Slat Frame - Footend |                               | 1 pc   | 3   |
| 13 | Mattress Stopper           |                               | 1 pc   | 3   |
| 14 | Fabric Handle              |                               | 1 pc   | 3   |
| 15 | Lift Mechanism - LH        |                               | 1 pc   | 4   |
| 16 | Lift mechanism - RH        |                               | 1 pc   | 4   |
| 17 | Gas Lift Pistons           |                               | 2 pcs  | 4   |
|    | Bentwood<br>Slats          | Single                        | 12 pcs | 3   |
| 10 |                            | Small Double & Double         | 24 pcs |     |
| 18 |                            | King                          | 28 pcs |     |
|    |                            | Super King                    | 42 pcs |     |
|    | Single<br>Plastic Caps     | Single, Small Double & Double | 24 pcs | 3   |
|    |                            | King & Super King             | 28 pcs |     |
| 20 | Double<br>Plastic Caps     | Small Double & Double         | 12 pcs | 3   |
|    |                            | King                          | 14 pcs |     |
|    |                            | Super King                    | 28 pcs |     |
| 21 | Side Rail Cross Bar        |                               | 1 pc   | 2   |