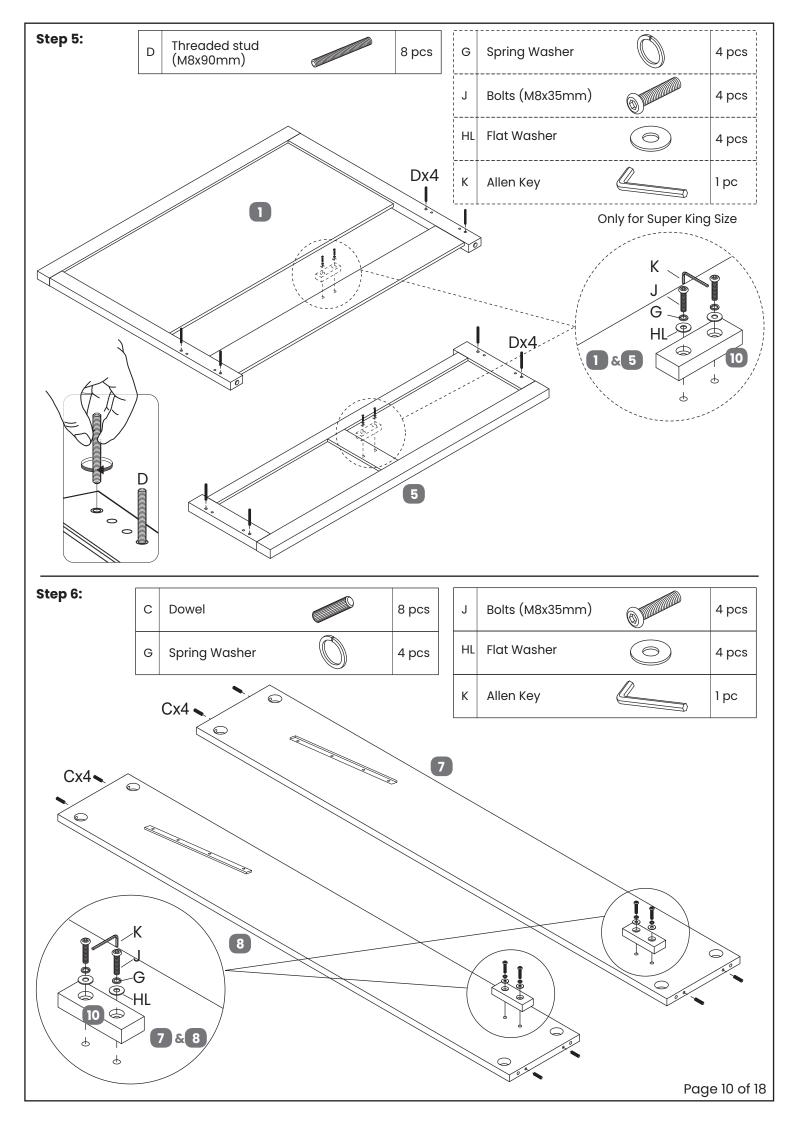

#### HARDWARE NEEDED FOR BED ASSEMBLY (PACK B)

| HARDWARE NEEDED FOR BED ASSEMBLY (PACK B) |                                                             |                                          |        |     |  |
|-------------------------------------------|-------------------------------------------------------------|------------------------------------------|--------|-----|--|
| No                                        | Hardware List                                               |                                          | Qty    | Вох |  |
| С                                         | Dowel (Ø8x30mm)                                             |                                          | 8 pcs  | 3   |  |
| D                                         | Threaded stud<br>(M8x90mm)                                  |                                          | 8 pcs  | 3   |  |
| Е                                         | Nuts for M8 stud                                            |                                          | 8 pcs  | 3   |  |
| F                                         | Half-moon bracket                                           |                                          | 8 pcs  | 3   |  |
| G                                         | Spring washer for<br>M8 bolt and stud                       | Single<br>Small Double<br>Double<br>King | 16 pcs | 3   |  |
|                                           |                                                             | Super King                               | 20 pcs |     |  |
| HS                                        | Flat washer for M8 bolts and stud (14mm Diametter)          |                                          | 12pcs  | 3   |  |
| HL                                        | Flat washer for<br>M8 Bolts<br>(19mm Diameter)              | Single<br>Small Double<br>Double<br>King | 4 pcs  | 3   |  |
|                                           | ,                                                           | Super King                               | 8 pcs  |     |  |
| J                                         | Bolt (M8x35mm)<br>for fitting support<br>block (10) to side | Single<br>Small Double<br>Double<br>King | 4 pcs  | 3   |  |
|                                           | rails (7&8)                                                 | Super King                               | 8 pcs  |     |  |
| К                                         | Allen key for M8 bolts                                      |                                          | 1 pc   | 3   |  |
| L                                         | Spanner for M8 nut                                          |                                          | l pc   | 3   |  |
| Q                                         | Bolts (M8x16mm) for fittin<br>parts 21 to parts7 & 8)       | ng                                       | 4 pcs  | 3   |  |
| НН                                        | L Support Bracket                                           |                                          | 2 pcs  | 3   |  |