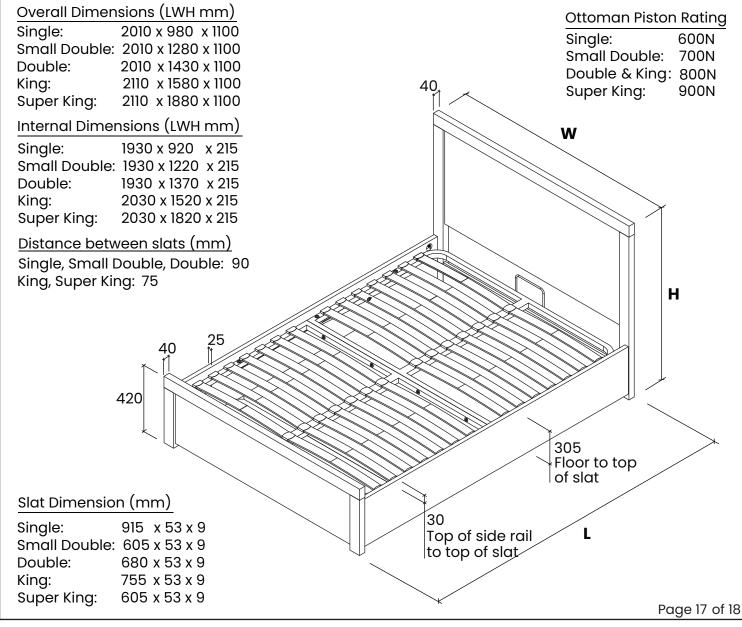

### www.happybeds.co.uk

| No | Part List                  |                                       | Qty   | Вох |
|----|----------------------------|---------------------------------------|-------|-----|
| 1  | Inner Panel For Headboard  |                                       | 1 pc  | 1   |
| 2  | LH Headboard Leg           |                                       | 1 pc  | 1   |
| 3  | RH Headboard Leg           |                                       | 1 pc  | 1   |
| 4  | Top Rail For Headboard     |                                       | 1 pc  | 1   |
| 5  | Footboard                  |                                       | 1 pc  | 1   |
| 6  | Bottom Rail For Headboard  |                                       | 1 pc  | 2   |
| 7  | Side Rail - LH             |                                       | 1 pc  | 2   |
| 8  | Side Rail - RH             |                                       | 1 pc  | 2   |
| 9  | Base Boards                |                                       | 4 pcs | 1   |
| 10 | Support Blocks             | Single, Small Double<br>Double & King | 2 pcs | 1   |
|    |                            | Super King                            | 4 pcs | ·   |
| 11 | Metal Slat Frame - Headend |                                       | 1 pc  | 3   |

| No | Part List                  |                               | Qty    | Box |
|----|----------------------------|-------------------------------|--------|-----|
| 12 | Metal Slat Frame - Footend |                               | 1 pc   | 3   |
| 13 | Mattress Stopper           |                               | 1 pc   | 3   |
| 14 | Fabric Handle              |                               | 1 pc   | 3   |
| 15 | Lift Mechanism - LH        |                               | 1 pc   | 4   |
| 16 | Lift mechanism - RH        |                               | 1 pc   | 4   |
| 17 | Gas Lift Pistons           |                               | 2 pcs  | 4   |
|    | Bentwood<br>Slats          | Single                        | 12 pcs | 3   |
| 10 |                            | Small Double & Double         | 24 pcs |     |
| 18 |                            | King                          | 28 pcs |     |
|    |                            | Super King                    | 42 pcs |     |
|    | Single<br>Plastic Caps     | Single, Small Double & Double | 24 pcs | 3   |
|    |                            | King & Super King             | 28 pcs |     |
| 20 | Double<br>Plastic Caps     | Small Double & Double         | 12 pcs | 3   |
|    |                            | King                          | 14 pcs |     |
|    |                            | Super King                    | 28 pcs |     |
| 21 | Side Rail Cross Bar        |                               | 1 pc   | 2   |