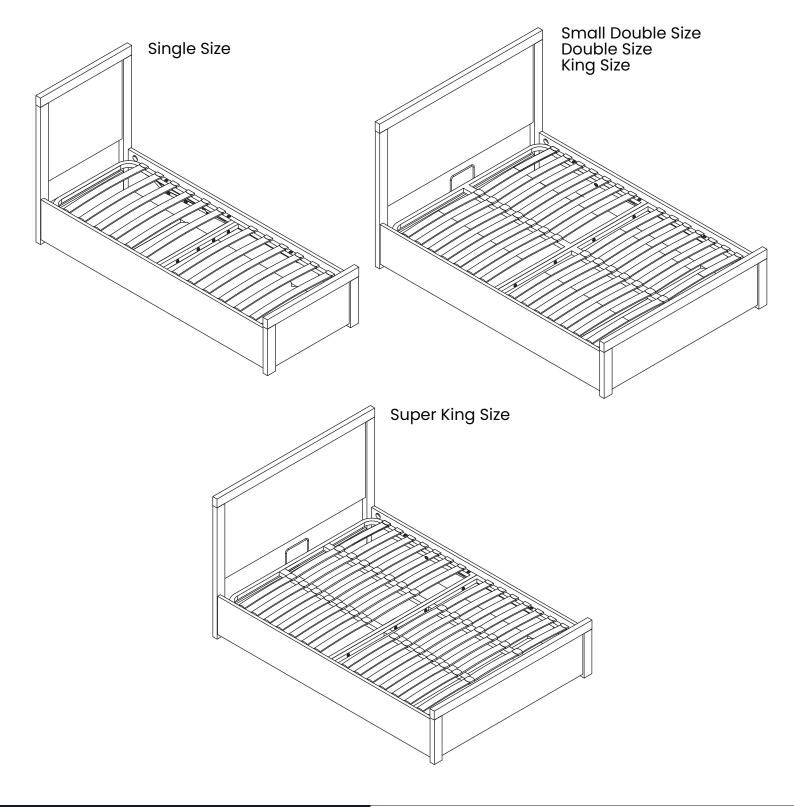

### www.happybeds.co.uk

| No | Part List                  |                                       | Qty   | Вох |
|----|----------------------------|---------------------------------------|-------|-----|
| 1  | Inner Panel For Headboard  |                                       | 1 pc  | 1   |
| 2  | LH Headboard Leg           |                                       | 1 pc  | 1   |
| 3  | RH Headboard Leg           |                                       | 1 pc  | 1   |
| 4  | Top Rail For Headboard     |                                       | 1 pc  | 1   |
| 5  | Footboard                  |                                       | 1 pc  | 1   |
| 6  | Bottom Rail For Headboard  |                                       | 1 pc  | 2   |
| 7  | Side Rail - LH             |                                       | 1 pc  | 2   |
| 8  | Side Rail - RH             |                                       | 1 pc  | 2   |
| 9  | Base Boards                |                                       | 4 pcs | 1   |
| 10 | Support Blocks             | Single, Small Double<br>Double & King | 2 pcs | 1   |
|    |                            | Super King                            | 4 pcs | ·   |
| 11 | Metal Slat Frame - Headend |                                       | 1 pc  | 3   |

| No | Part List                  |                               | Qty    | Box |
|----|----------------------------|-------------------------------|--------|-----|
| 12 | Metal Slat Frame - Footend |                               | 1 pc   | 3   |
| 13 | Mattress Stopper           |                               | 1 pc   | 3   |
| 14 | Fabric Handle              |                               | 1 pc   | 3   |
| 15 | Lift Mechanism - LH        |                               | 1 pc   | 4   |
| 16 | Lift mechanism - RH        |                               | 1 pc   | 4   |
| 17 | Gas Lift Pistons           |                               | 2 pcs  | 4   |
|    | Bentwood<br>Slats          | Single                        | 12 pcs | 3   |
| 10 |                            | Small Double & Double         | 24 pcs |     |
| 18 |                            | King                          | 28 pcs |     |
|    |                            | Super King                    | 42 pcs |     |
|    | Single<br>Plastic Caps     | Single, Small Double & Double | 24 pcs | 3   |
|    |                            | King & Super King             | 28 pcs |     |
| 20 | Double<br>Plastic Caps     | Small Double & Double         | 12 pcs | 3   |
|    |                            | King                          | 14 pcs |     |
|    |                            | Super King                    | 28 pcs |     |
| 21 | Side Rail Cross Bar        |                               | 1 pc   | 2   |