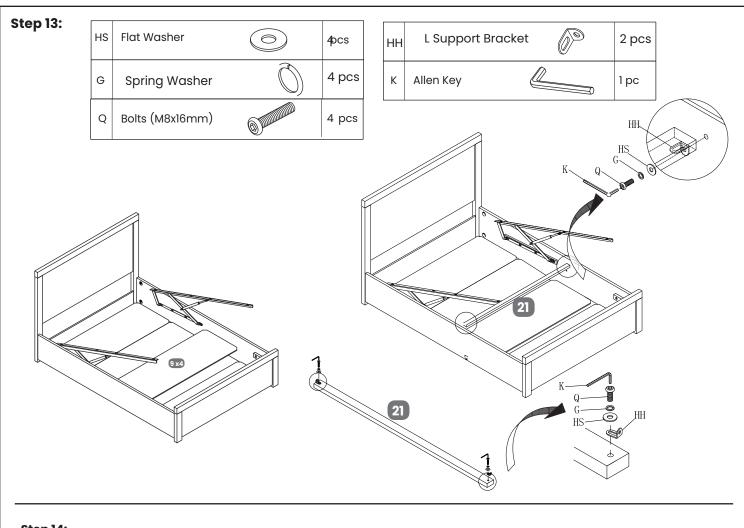

#### HARDWARE NEEDED FOR BED ASSEMBLY (PACK B)

| HARDWARE NEEDED FOR BED ASSEMBLY (PACK B) |                                                             |                                          |        |     |  |
|-------------------------------------------|-------------------------------------------------------------|------------------------------------------|--------|-----|--|
| No                                        | Hardware List                                               |                                          | Qty    | Вох |  |
| С                                         | Dowel (Ø8x30mm)                                             |                                          | 8 pcs  | 3   |  |
| D                                         | Threaded stud<br>(M8x90mm)                                  |                                          | 8 pcs  | 3   |  |
| Е                                         | Nuts for M8 stud                                            |                                          | 8 pcs  | 3   |  |
| F                                         | Half-moon bracket                                           |                                          | 8 pcs  | 3   |  |
| G                                         | Spring washer for<br>M8 bolt and stud                       | Single<br>Small Double<br>Double<br>King | 16 pcs | 3   |  |
|                                           |                                                             | Super King                               | 20 pcs |     |  |
| HS                                        | Flat washer for M8 bolts and stud (14mm Diametter)          |                                          | 12pcs  | 3   |  |
| HL                                        | Flat washer for<br>M8 Bolts<br>(19mm Diameter)              | Single<br>Small Double<br>Double<br>King | 4 pcs  | 3   |  |
|                                           | ,                                                           | Super King                               | 8 pcs  |     |  |
| J                                         | Bolt (M8x35mm)<br>for fitting support<br>block (10) to side | Single<br>Small Double<br>Double<br>King | 4 pcs  | 3   |  |
|                                           | rails (7&8)                                                 | Super King                               | 8 pcs  |     |  |
| К                                         | Allen key for M8 bolts                                      |                                          | 1 pc   | 3   |  |
| L                                         | Spanner for M8 nut                                          |                                          | l pc   | 3   |  |
| Q                                         | Bolts (M8x16mm) for fittin<br>parts 21 to parts7 & 8)       | ng                                       | 4 pcs  | 3   |  |
| НН                                        | L Support Bracket                                           |                                          | 2 pcs  | 3   |  |