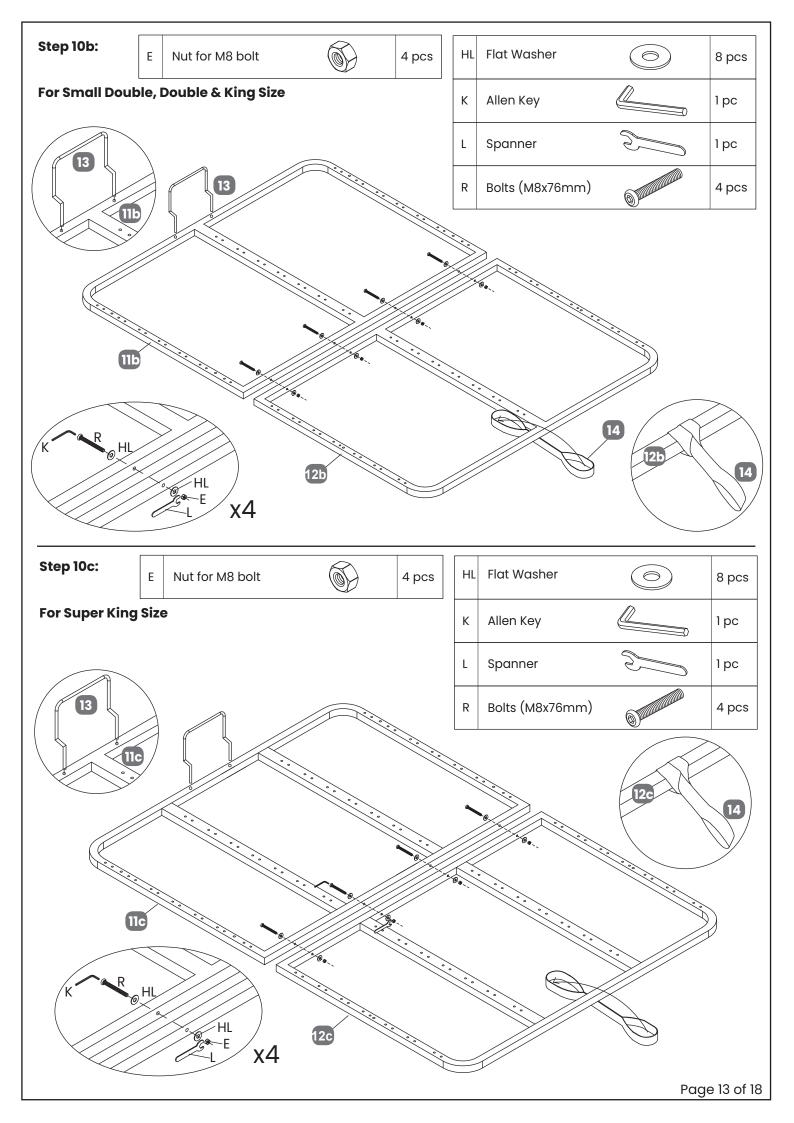

# HARDWARE NEEDED FOR METAL SLAT FRAME ASSEMBLY (PACK C)

| No | Hardware List                                                               | Qty    | Вох |
|----|-----------------------------------------------------------------------------|--------|-----|
| E  | Nuts for M8 bolts                                                           | 10 pcs | 3   |
| HL | Flat washer for M8<br>Bolts (19mm Diameter)                                 | 28 pcs | 3   |
| М  | Flanged M8 lock-nuts<br>for gas-lift piston                                 | 4 pcs  | 3   |
| N  | Spanner for flanged<br>M8 lock-nuts                                         | 1 pc   | 3   |
| Р  | Bolts (M8x35mm) for fitting<br>lift mechanism (15 & 16)                     | 8 pcs  | 3   |
| R  | Bolts (M8x76mm) for<br>connecting the metal<br>slat frames (11&12)          | 4 pcs  | 3   |
| S  | Bolt (M8x50mm) for fitting<br>metal slat frame to lift<br>mechanism (15&16) | 6 pcs  | 3   |