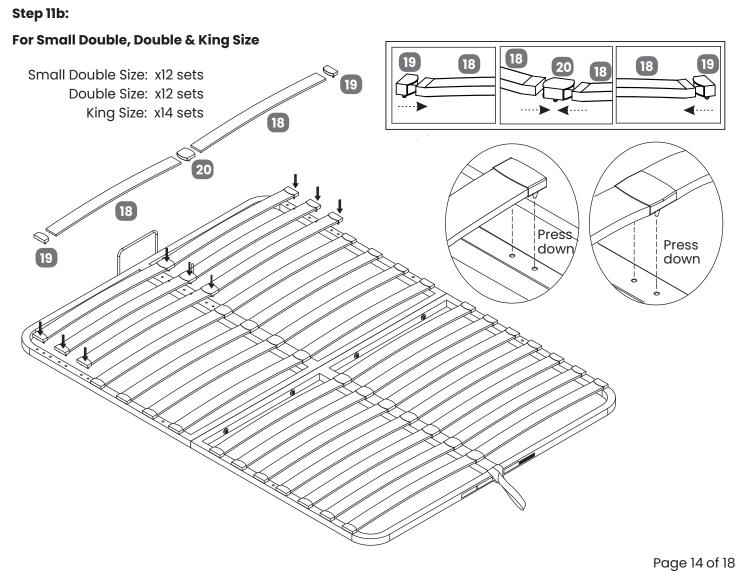

| No | Part List                  |                               | Qty    | Box |
|----|----------------------------|-------------------------------|--------|-----|
| 12 | Metal Slat Frame - Footend |                               | 1 pc   | 3   |
| 13 | Mattress Stopper           |                               | 1 pc   | 3   |
| 14 | Fabric Handle              |                               | 1 pc   | 3   |
| 15 | Lift Mechanism - LH        |                               | 1 pc   | 4   |
| 16 | Lift mechanism - RH        |                               | 1 pc   | 4   |
| 17 | Gas Lift Pistons           |                               | 2 pcs  | 4   |
|    | Bentwood<br>Slats          | Single                        | 12 pcs | 3   |
| 10 |                            | Small Double & Double         | 24 pcs |     |
| 18 |                            | King                          | 28 pcs |     |
|    |                            | Super King                    | 42 pcs |     |
|    | Single<br>Plastic Caps     | Single, Small Double & Double | 24 pcs | 3   |
|    |                            | King & Super King             | 28 pcs |     |
| 20 | Double<br>Plastic Caps     | Small Double & Double         | 12 pcs | 3   |
|    |                            | King                          | 14 pcs |     |
|    |                            | Super King                    | 28 pcs |     |
| 21 | Side Rail Cross Bar        |                               | 1 pc   | 2   |