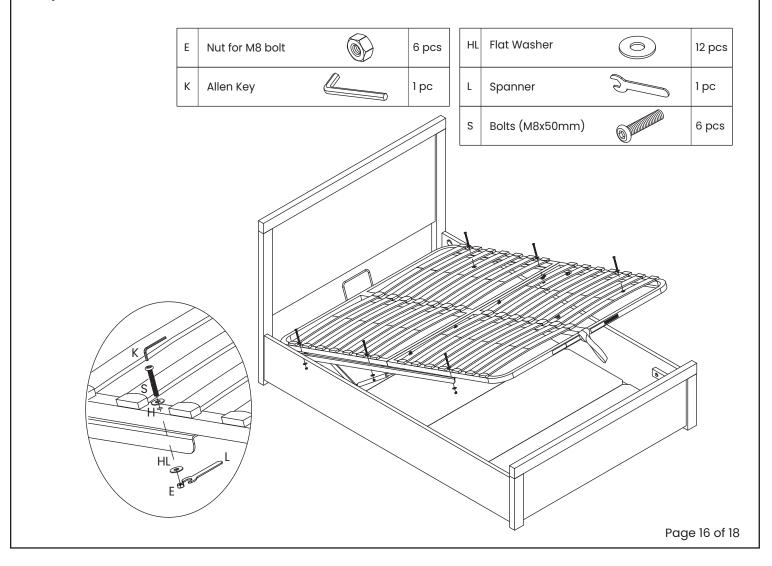

# HARDWARE NEEDED FOR METAL SLAT FRAME ASSEMBLY (PACK C)

| No | Hardware List                                                               | Qty    | Вох |
|----|-----------------------------------------------------------------------------|--------|-----|
| E  | Nuts for M8 bolts                                                           | 10 pcs | 3   |
| HL | Flat washer for M8<br>Bolts (19mm Diameter)                                 | 28 pcs | 3   |
| М  | Flanged M8 lock-nuts<br>for gas-lift piston                                 | 4 pcs  | 3   |
| N  | Spanner for flanged<br>M8 lock-nuts                                         | 1 pc   | 3   |
| Р  | Bolts (M8x35mm) for fitting<br>lift mechanism (15 & 16)                     | 8 pcs  | 3   |
| R  | Bolts (M8x76mm) for<br>connecting the metal<br>slat frames (11&12)          | 4 pcs  | 3   |
| S  | Bolt (M8x50mm) for fitting<br>metal slat frame to lift<br>mechanism (15&16) | 6 pcs  | 3   |