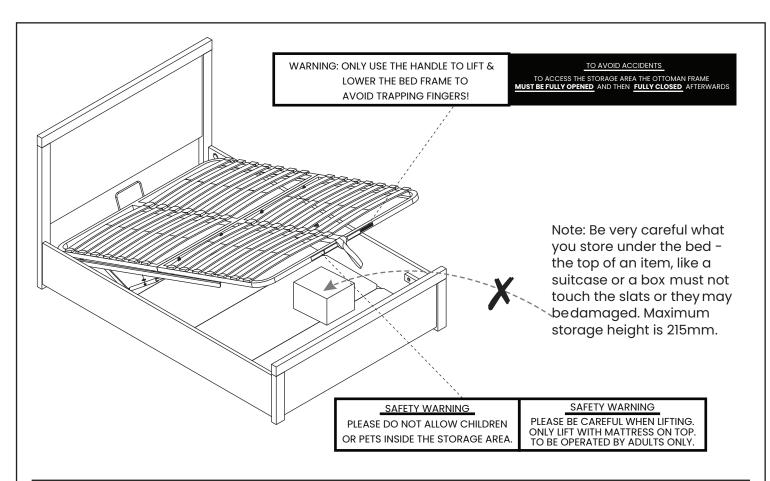

#### Note:

The gas lifts are fully extended during shipment for safety. After assembly a firm downward push will be required to overcome any resistance in the gas lifts as these may initially stick. We suggest placing a mattress on top of the bed base to aid this and also test the operation of your new lift-up bed by lifting and pushing down the bed base a few times to free off the system.

Do NOT operate the lift-up mechanism without the mattress placed on the base.

The lift mechanism provides assistance with the lift of the mattress fitted to the base. It does not lift the mattress for you. The system has been designed to effectively lift the base system fitted with a variety of mattress weights and combinations of depths.

The gas cylinders fitted to the system may be stiff when first used or if the system has not been operated for a period of time.

If provided, use the strap handles to lift up the mattress base using two hands. Pull the mattress base down using two hands equally spaced from the centre of the mattress base. DO NOT pull down on one side of the base only as this is likely to damage the base system with potential failure of the mattress base system and lift mechanism.

#### **Caution:**

Do NOT allow children to operate the lift mechanism.

Do NOT allow children near the lift base when operating the mechanism.

Do NOT allow children in the area of the internal storage base.

Keep hands clear of the mechanism when operating the base system.

Do NOT stand inside the bed or the internal storage base.

Do NOT overload the internal storage base.