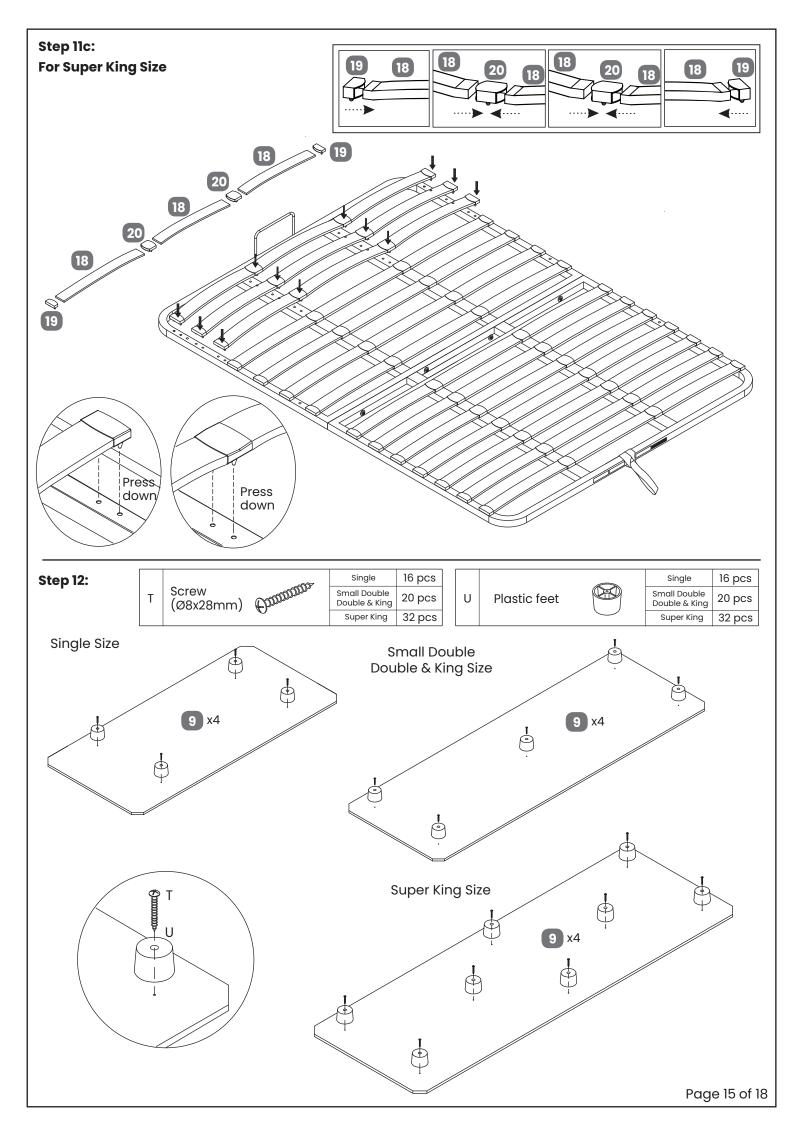

| No | Part List                  |                               | Qty    | Box |
|----|----------------------------|-------------------------------|--------|-----|
| 12 | Metal Slat Frame - Footend |                               | 1 pc   | 3   |
| 13 | Mattress Stopper           |                               | 1 pc   | 3   |
| 14 | Fabric Handle              |                               | 1 pc   | 3   |
| 15 | Lift Mechanism - LH        |                               | 1 pc   | 4   |
| 16 | Lift mechanism - RH        |                               | 1 pc   | 4   |
| 17 | Gas Lift Pistons           |                               | 2 pcs  | 4   |
|    | Bentwood<br>Slats          | Single                        | 12 pcs | 3   |
| 10 |                            | Small Double & Double         | 24 pcs |     |
| 18 |                            | King                          | 28 pcs |     |
|    |                            | Super King                    | 42 pcs |     |
|    | Single<br>Plastic Caps     | Single, Small Double & Double | 24 pcs | 3   |
|    |                            | King & Super King             | 28 pcs |     |
| 20 | Double<br>Plastic Caps     | Small Double & Double         | 12 pcs | 3   |
|    |                            | King                          | 14 pcs |     |
|    |                            | Super King                    | 28 pcs |     |
| 21 | Side Rail Cross Bar        |                               | 1 pc   | 2   |

### HARDWARE NEEDED FOR BASE BOARD ASSEMBLY (PACK D)

| No      | Hardware List   |                               | Qty    | Вох |
|---------|-----------------|-------------------------------|--------|-----|
| T Screv | . 6-67          | Single                        | 16 pcs | 3   |
|         | Screw (Ø8x28mm) | Small Double<br>Double & King | 20 pcs |     |
|         | •               | Super King                    | 32 pcs |     |
| U       | Plastic feet    | Single                        | 16 pcs |     |
|         |                 | Small Double<br>Double & King | 20 pcs | 3   |
|         |                 | Super King                    | 32 pcs |     |