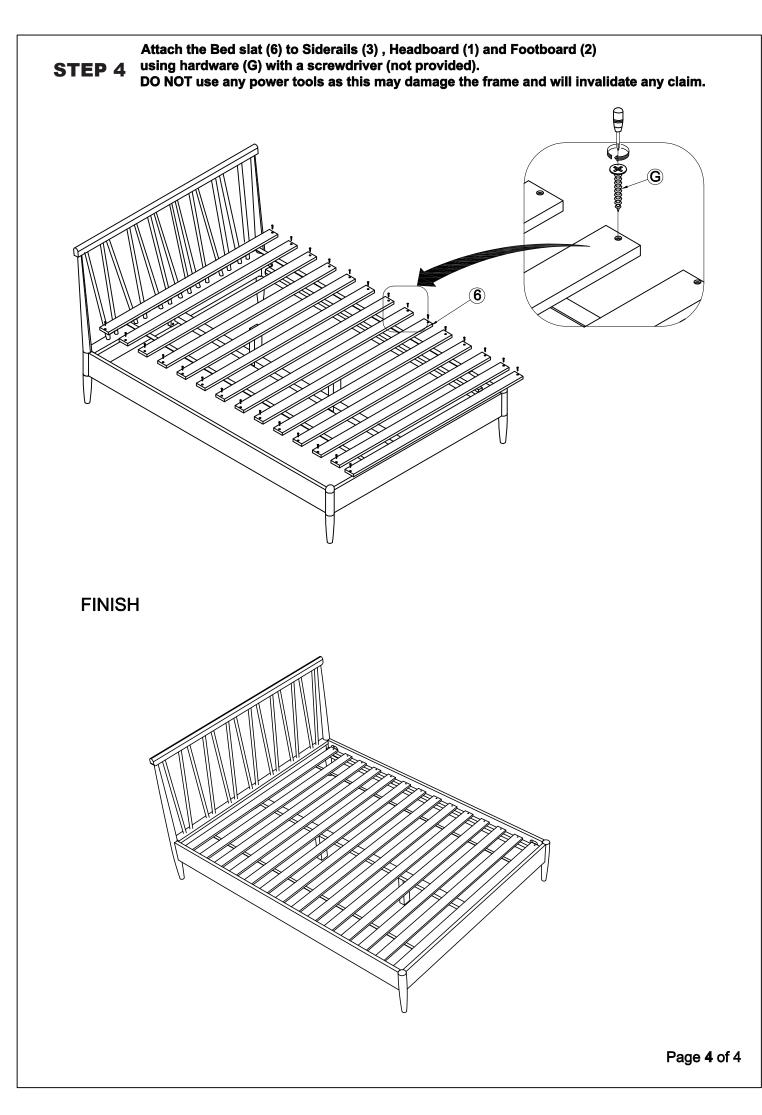

#### ASSEMBLY:

Assembly should be carried out with this item laying flat, not standing upright. Assemble on a soft, clean surface to prevent damages.

#### HEALTH&SAFETY:

DO NOT use this product if any parts are missing, damaged or worn. DO NOT use this product unless all fixings are secured. Always use on a level, even surface. **CARE&MAINTENANCE:** 

Periodically check all screws & fixings to ensure they are secure. DO NOT push this product as this will cause damage. Always lift this product with two people to repositions. Keep any sharp objects away from this product.

www.happybeds.co.uk

Never drag or push the pieces across a hard or stone floor as this will cause damage to the joints. Use a carpet or a rug for extra care.

| Parts List Hardware List (BOX 1)             |              |     |       |      |                     |                 |     |
|----------------------------------------------|--------------|-----|-------|------|---------------------|-----------------|-----|
| Part                                         | Description  | Box | Qty   | Part | Descriptio          | 'n              | Qty |
| 01                                           | Headboard    | 1   | 1     | Α    | Bolts               |                 | 2   |
| 02                                           | Footboard    | 1   | 1     | В    | Screw Rod           | Спонныционныции | 8   |
| 03                                           | Siderails    | 2   | 2     | С    | Half Moon Washer    | Ð               | 8   |
| 04                                           | Center slat  | 2   | 1     | D    | Nut                 |                 | 8   |
| 05                                           | Support legs | 1   | 2     | Е    | Wrench              | 5               | 1   |
| 06                                           | Bed slat     | 1   | 1 Set | F    | Allen key           |                 | 1   |
|                                              |              |     |       | G    | Screws              | ()<br>Tunno-    | 30  |
|                                              |              |     |       | н    | Wooden Dowel        |                 | 8   |
| ** You will need a screwdriver for assembly. |              |     |       | Ι    | Feet pad            |                 | 4   |
|                                              |              |     |       | J    | Adjustable Leveller | Ŀ               | 2   |