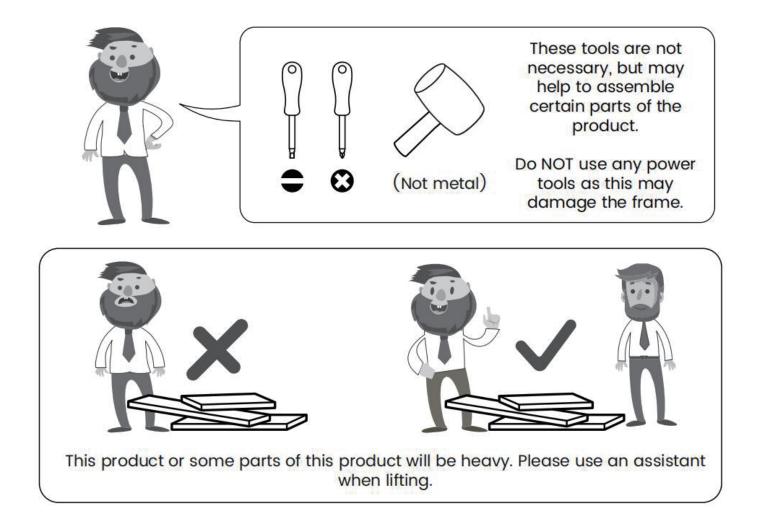

#### ASSEMBLY:

Assembly should be carried out with this item laying flat, not standing upright. Assemble on a soft, clean surface to prevent damages.

#### HEALTH&SAFETY:

DO NOT use this product if any parts are missing, damaged or worn. DO NOT use this product unless all fixings are secured. Always use on a level, even surface. **CARE&MAINTENANCE:** 

Periodically check all screws & fixings to ensure they are secure. DO NOT push this product as this will cause damage. Always lift this product with two people to repositions. Keep any sharp objects away from this product.