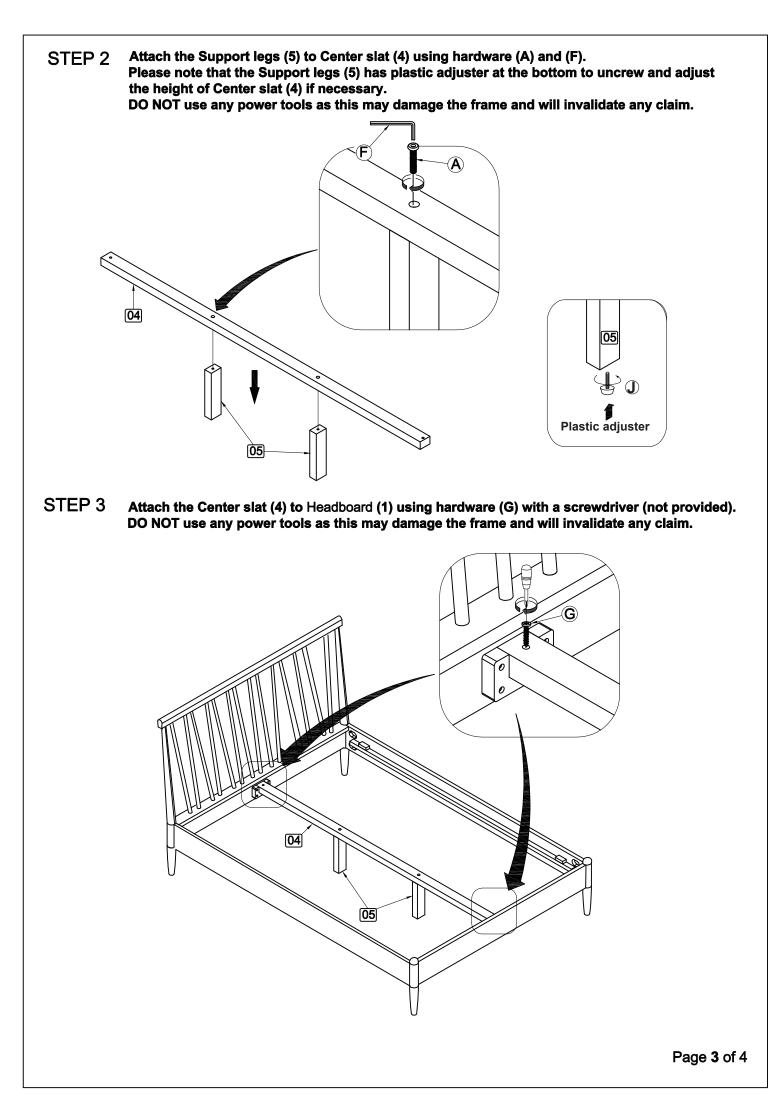

www.happybeds.co.uk

Never drag or push the pieces across a hard or stone floor as this will cause damage to the joints. Use a carpet or a rug for extra care.

| Parts List Hardware List (BOX 1)             |              |     |       |      |                     |                 |     |
|----------------------------------------------|--------------|-----|-------|------|---------------------|-----------------|-----|
| Part                                         | Description  | Box | Qty   | Part | Descriptio          | 'n              | Qty |
| 01                                           | Headboard    | 1   | 1     | Α    | Bolts               |                 | 2   |
| 02                                           | Footboard    | 1   | 1     | В    | Screw Rod           | Спонныционныции | 8   |
| 03                                           | Siderails    | 2   | 2     | С    | Half Moon Washer    | Ð               | 8   |
| 04                                           | Center slat  | 2   | 1     | D    | Nut                 |                 | 8   |
| 05                                           | Support legs | 1   | 2     | Е    | Wrench              | 5               | 1   |
| 06                                           | Bed slat     | 1   | 1 Set | F    | Allen key           |                 | 1   |
|                                              |              |     |       | G    | Screws              | ()<br>Tunno-    | 30  |
|                                              |              |     |       | н    | Wooden Dowel        |                 | 8   |
| ** You will need a screwdriver for assembly. |              |     |       | Ι    | Feet pad            |                 | 4   |
|                                              |              |     |       | J    | Adjustable Leveller | Ŀ               | 2   |