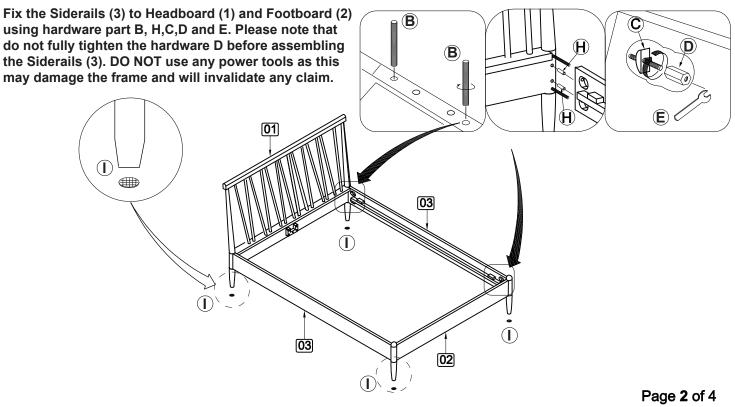

www.happybeds.co.uk

Never drag or push the pieces across a hard or stone floor as this will cause damage to the joints. Use a carpet or a rug for extra care.

| Parts List Hardware List (BOX 1)             |              |     |       |      |                     |                 |     |
|----------------------------------------------|--------------|-----|-------|------|---------------------|-----------------|-----|
| Part                                         | Description  | Box | Qty   | Part | Descriptio          | 'n              | Qty |
| 01                                           | Headboard    | 1   | 1     | Α    | Bolts               |                 | 2   |
| 02                                           | Footboard    | 1   | 1     | В    | Screw Rod           | Спонныционныции | 8   |
| 03                                           | Siderails    | 2   | 2     | С    | Half Moon Washer    | Ð               | 8   |
| 04                                           | Center slat  | 2   | 1     | D    | Nut                 |                 | 8   |
| 05                                           | Support legs | 1   | 2     | Е    | Wrench              | 5               | 1   |
| 06                                           | Bed slat     | 1   | 1 Set | F    | Allen key           |                 | 1   |
|                                              |              |     |       | G    | Screws              | ()<br>Tunno-    | 30  |
|                                              |              |     |       | н    | Wooden Dowel        |                 | 8   |
| ** You will need a screwdriver for assembly. |              |     |       | Ι    | Feet pad            |                 | 4   |
|                                              |              |     |       | J    | Adjustable Leveller | Ŀ               | 2   |