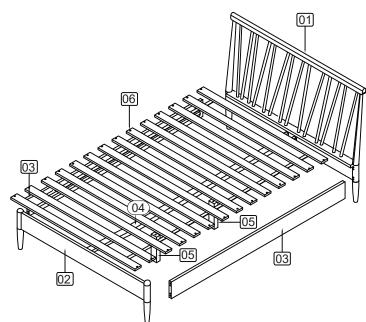

www.happybeds.co.uk

Never drag or push the pieces across a hard or stone floor as this will cause damage to the joints. Use a carpet or a rug for extra care.

| Parts List Hardware List (BOX 1)             |              |     |       |      |                     |                 |     |
|----------------------------------------------|--------------|-----|-------|------|---------------------|-----------------|-----|
| Part                                         | Description  | Box | Qty   | Part | Descriptio          | 'n              | Qty |
| 01                                           | Headboard    | 1   | 1     | Α    | Bolts               |                 | 2   |
| 02                                           | Footboard    | 1   | 1     | В    | Screw Rod           | Спонныционныции | 8   |
| 03                                           | Siderails    | 2   | 2     | С    | Half Moon Washer    | Ð               | 8   |
| 04                                           | Center slat  | 2   | 1     | D    | Nut                 |                 | 8   |
| 05                                           | Support legs | 1   | 2     | Е    | Wrench              | 5               | 1   |
| 06                                           | Bed slat     | 1   | 1 Set | F    | Allen key           |                 | 1   |
|                                              |              |     |       | G    | Screws              | ()<br>Tunno-    | 30  |
|                                              |              |     |       | н    | Wooden Dowel        |                 | 8   |
| ** You will need a screwdriver for assembly. |              |     |       | Ι    | Feet pad            |                 | 4   |
|                                              |              |     |       | J    | Adjustable Leveller | Ŀ               | 2   |

### STEP 1

Please dispose of all packaging safely.