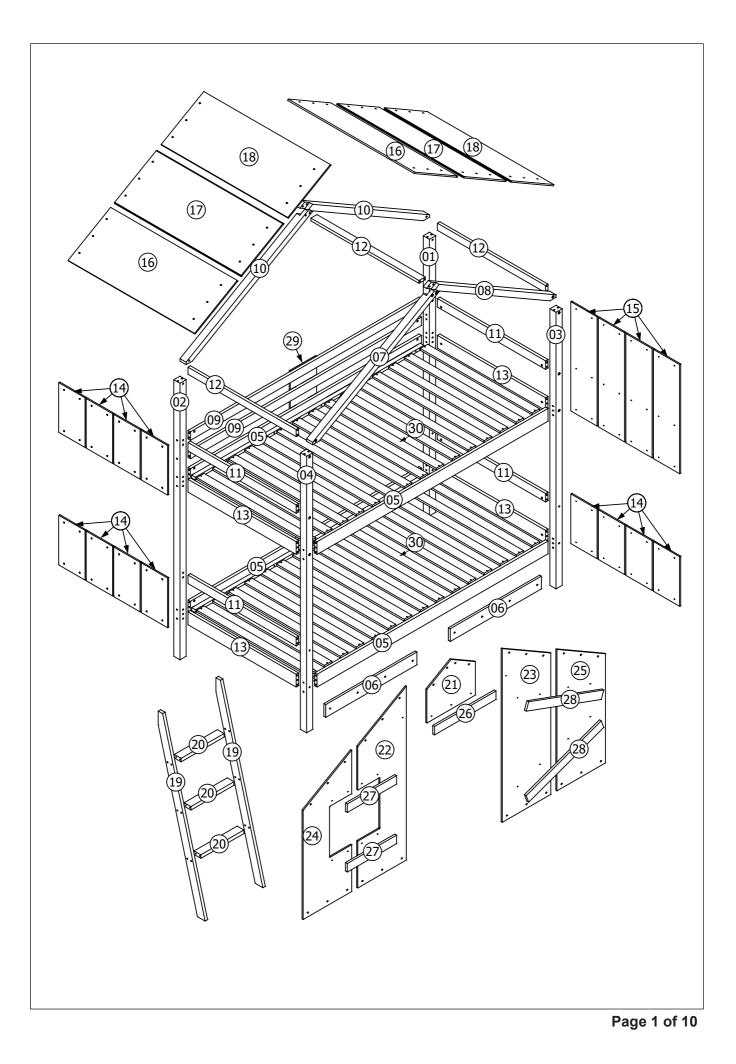

| Dorto List |                              |     |     |      |                     |     |     |  |  |  |  |  |
|------------|------------------------------|-----|-----|------|---------------------|-----|-----|--|--|--|--|--|
| Parts List |                              |     |     |      |                     |     |     |  |  |  |  |  |
| PART       | DESCIRPTION                  | QTY | BOX | PART | DESCIRPTION         | QTY | BOX |  |  |  |  |  |
| 1          | BACK LEG(RIGHT)              | 1   | 1   | 16   | ROOF                | 2   | 2   |  |  |  |  |  |
| 2          | BACK LEG(LEFT)               | 1   | 1   | 17   | ROOF                | 2   | 2   |  |  |  |  |  |
| 3          | FRONT LEG(RIGHT)             | 1   | 1   | 18   | ROOF                | 2   | 2   |  |  |  |  |  |
| 4          | FRONT LEG(LEFT)              | 1   | 1   | 19   | LADDER RAIL         | 2   | 1   |  |  |  |  |  |
| 5          | SIDERAILS                    | 4   | 1   | 20   | TREADS              | 3   | 1   |  |  |  |  |  |
| 6          | DOOR RAIL                    | 2   | 1   | 21   | UPPER WALL          | 1   | 2   |  |  |  |  |  |
| 7          | ROOF FRAME                   | 1   | 2   | 22   | UPPER WALL          | 1   | 2   |  |  |  |  |  |
| 8          | ROOF FRAME                   | 1   | 2   | 23   | UPPER WALL          | 1   | 2   |  |  |  |  |  |
| 9          | ROOF FRAME                   | 2   | 1   | 24   | UPPER WALL          | 1   | 2   |  |  |  |  |  |
| 10         | ROOF FRAME                   | 2   | 2   | 25   | UPPER WALL          | 1   | 2   |  |  |  |  |  |
| 11         | HEADBOARD&FOOTEND UPPER RAIL | 4   | 1   | 26   | WALL RAIL           | 1   | 1   |  |  |  |  |  |
| 12         | ROOF RAIL                    | 3   | 1   | 27   | WALL RAIL           | 2   | 1   |  |  |  |  |  |
| 13         | HEADBOARD&FOOTEND BASE RAIL  | 4   | 1   | 28   | WALL RAIL           | 2   | 1   |  |  |  |  |  |
| 14         | SAFETY BARRIERS PAD          | 12  | 2   | 29   | SAFETY BARRIERS PAD | 1   | 2   |  |  |  |  |  |
| 15         | SAFETY BARRIERS PAD          | 4   | 1   | 30   | SLATS               | 2   | 3   |  |  |  |  |  |