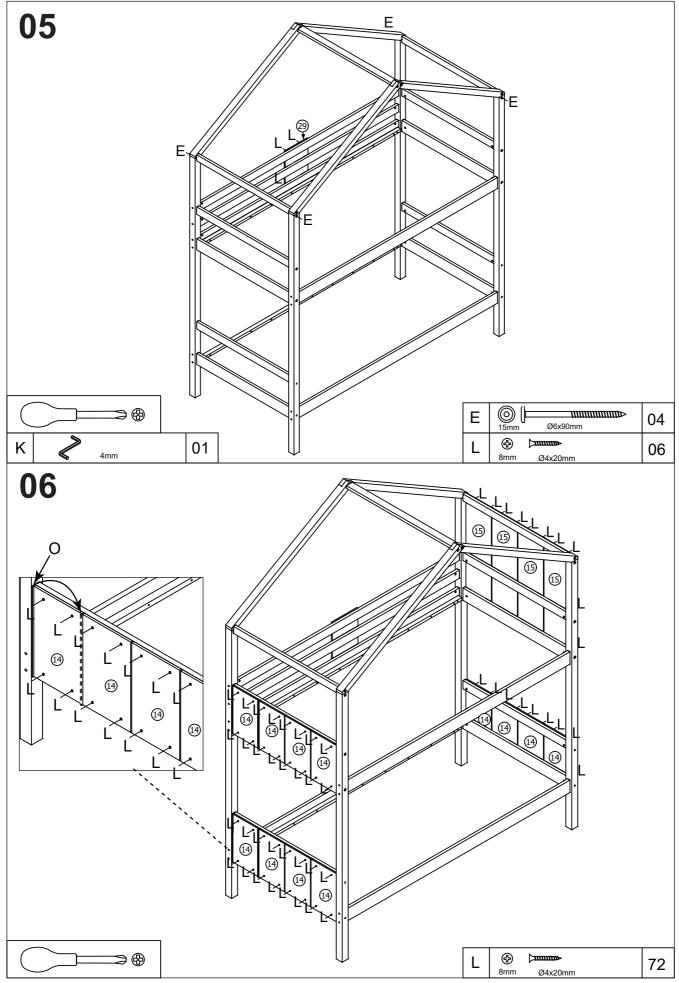

| Dorto List |                              |     |     |      |                     |     |     |  |  |  |  |  |
|------------|------------------------------|-----|-----|------|---------------------|-----|-----|--|--|--|--|--|
| Parts List |                              |     |     |      |                     |     |     |  |  |  |  |  |
| PART       | DESCIRPTION                  | QTY | BOX | PART | DESCIRPTION         | QTY | BOX |  |  |  |  |  |
| 1          | BACK LEG(RIGHT)              | 1   | 1   | 16   | ROOF                | 2   | 2   |  |  |  |  |  |
| 2          | BACK LEG(LEFT)               | 1   | 1   | 17   | ROOF                | 2   | 2   |  |  |  |  |  |
| 3          | FRONT LEG(RIGHT)             | 1   | 1   | 18   | ROOF                | 2   | 2   |  |  |  |  |  |
| 4          | FRONT LEG(LEFT)              | 1   | 1   | 19   | LADDER RAIL         | 2   | 1   |  |  |  |  |  |
| 5          | SIDERAILS                    | 4   | 1   | 20   | TREADS              | 3   | 1   |  |  |  |  |  |
| 6          | DOOR RAIL                    | 2   | 1   | 21   | UPPER WALL          | 1   | 2   |  |  |  |  |  |
| 7          | ROOF FRAME                   | 1   | 2   | 22   | UPPER WALL          | 1   | 2   |  |  |  |  |  |
| 8          | ROOF FRAME                   | 1   | 2   | 23   | UPPER WALL          | 1   | 2   |  |  |  |  |  |
| 9          | ROOF FRAME                   | 2   | 1   | 24   | UPPER WALL          | 1   | 2   |  |  |  |  |  |
| 10         | ROOF FRAME                   | 2   | 2   | 25   | UPPER WALL          | 1   | 2   |  |  |  |  |  |
| 11         | HEADBOARD&FOOTEND UPPER RAIL | 4   | 1   | 26   | WALL RAIL           | 1   | 1   |  |  |  |  |  |
| 12         | ROOF RAIL                    | 3   | 1   | 27   | WALL RAIL           | 2   | 1   |  |  |  |  |  |
| 13         | HEADBOARD&FOOTEND BASE RAIL  | 4   | 1   | 28   | WALL RAIL           | 2   | 1   |  |  |  |  |  |
| 14         | SAFETY BARRIERS PAD          | 12  | 2   | 29   | SAFETY BARRIERS PAD | 1   | 2   |  |  |  |  |  |
| 15         | SAFETY BARRIERS PAD          | 4   | 1   | 30   | SLATS               | 2   | 3   |  |  |  |  |  |

# HARDWARE (IN BOX1)

| Α                                                                | 6x90mm                                                                                                                                                                                                                                                                                                                                                                                                                                                                                                                                                                                                                                                                                                                                                                                                                                                                                                                                                                                                                                                                                                                                                                                                                                                                                                                                                                                                                                                                                                                                                                                                                                                                                                                                                                                                                                                                                                                                                                                                                                                                                                 | 36 |  | F |         | 68  |  |  |  |
|------------------------------------------------------------------|--------------------------------------------------------------------------------------------------------------------------------------------------------------------------------------------------------------------------------------------------------------------------------------------------------------------------------------------------------------------------------------------------------------------------------------------------------------------------------------------------------------------------------------------------------------------------------------------------------------------------------------------------------------------------------------------------------------------------------------------------------------------------------------------------------------------------------------------------------------------------------------------------------------------------------------------------------------------------------------------------------------------------------------------------------------------------------------------------------------------------------------------------------------------------------------------------------------------------------------------------------------------------------------------------------------------------------------------------------------------------------------------------------------------------------------------------------------------------------------------------------------------------------------------------------------------------------------------------------------------------------------------------------------------------------------------------------------------------------------------------------------------------------------------------------------------------------------------------------------------------------------------------------------------------------------------------------------------------------------------------------------------------------------------------------------------------------------------------------|----|--|---|---------|-----|--|--|--|
| В                                                                | Ø10.5x16mm                                                                                                                                                                                                                                                                                                                                                                                                                                                                                                                                                                                                                                                                                                                                                                                                                                                                                                                                                                                                                                                                                                                                                                                                                                                                                                                                                                                                                                                                                                                                                                                                                                                                                                                                                                                                                                                                                                                                                                                                                                                                                             | 36 |  | G | 40x40mm | 04  |  |  |  |
| С                                                                | 0 Ø8x30mm                                                                                                                                                                                                                                                                                                                                                                                                                                                                                                                                                                                                                                                                                                                                                                                                                                                                                                                                                                                                                                                                                                                                                                                                                                                                                                                                                                                                                                                                                                                                                                                                                                                                                                                                                                                                                                                                                                                                                                                                                                                                                              | 44 |  | Η | (e) e)  | 02  |  |  |  |
| D                                                                | <ul> <li></li></ul>                                                                                                                                                                                                                                                                                                                                                                                                                                                                                                                                                                                                                                                                                                                                                                                                                                                                                                                                                                                                                                                                                                                                                                                                                                                                                                                                                                                                                                                                                                                                                                                                                                                                                                                                                                                                                                                                                                                                                                                                                                                                                    | 12 |  | K | 4mm     | 01  |  |  |  |
| Е                                                                | Image: Constraint of the second se | 12 |  | L |         | 167 |  |  |  |
| 0                                                                | 350x30x5mm                                                                                                                                                                                                                                                                                                                                                                                                                                                                                                                                                                                                                                                                                                                                                                                                                                                                                                                                                                                                                                                                                                                                                                                                                                                                                                                                                                                                                                                                                                                                                                                                                                                                                                                                                                                                                                                                                                                                                                                                                                                                                             |    |  |   |         |     |  |  |  |
| **You will need a screwdriver and a small mallet (not provided). |                                                                                                                                                                                                                                                                                                                                                                                                                                                                                                                                                                                                                                                                                                                                                                                                                                                                                                                                                                                                                                                                                                                                                                                                                                                                                                                                                                                                                                                                                                                                                                                                                                                                                                                                                                                                                                                                                                                                                                                                                                                                                                        |    |  |   |         |     |  |  |  |