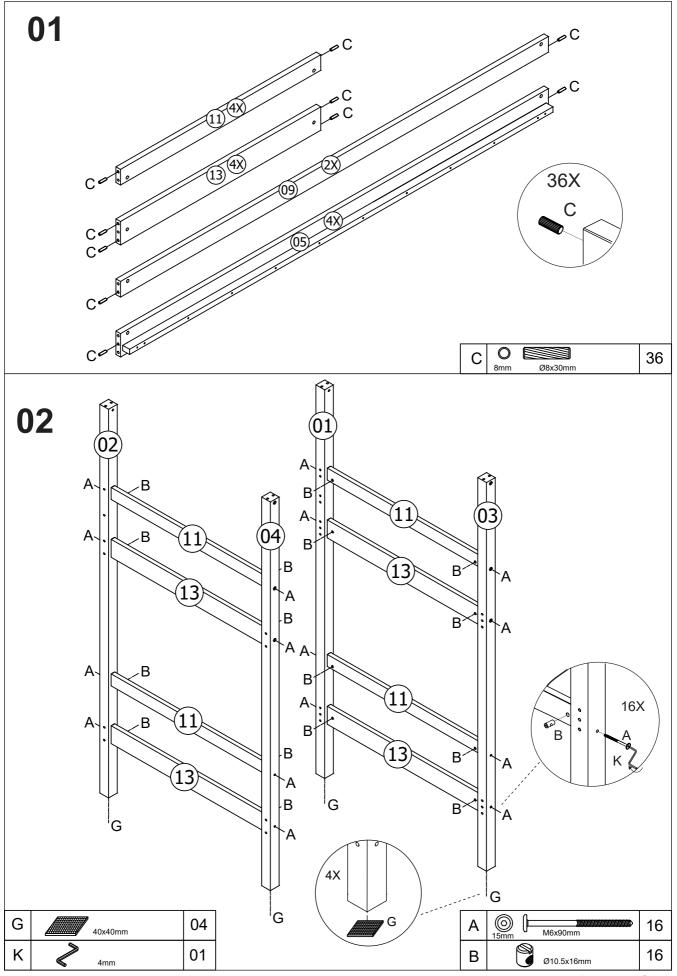

# HARDWARE (IN BOX1)

| Α                                                                | 6x90mm                                                                                                                                                                                                                                                                                                                                                                                                                                                                                                                                                                                                                                                                                                                                                                                                                                                                                                                                                                                                                                                                                                                                                                                                                                                                                                                                                                                                                                                                                                                                                                                                                                                                                                                                                                                                                                                                                                                                                                                                                                                                                                 | 36 |  | F |         | 68  |  |  |  |
|------------------------------------------------------------------|--------------------------------------------------------------------------------------------------------------------------------------------------------------------------------------------------------------------------------------------------------------------------------------------------------------------------------------------------------------------------------------------------------------------------------------------------------------------------------------------------------------------------------------------------------------------------------------------------------------------------------------------------------------------------------------------------------------------------------------------------------------------------------------------------------------------------------------------------------------------------------------------------------------------------------------------------------------------------------------------------------------------------------------------------------------------------------------------------------------------------------------------------------------------------------------------------------------------------------------------------------------------------------------------------------------------------------------------------------------------------------------------------------------------------------------------------------------------------------------------------------------------------------------------------------------------------------------------------------------------------------------------------------------------------------------------------------------------------------------------------------------------------------------------------------------------------------------------------------------------------------------------------------------------------------------------------------------------------------------------------------------------------------------------------------------------------------------------------------|----|--|---|---------|-----|--|--|--|
| В                                                                | Ø10.5x16mm                                                                                                                                                                                                                                                                                                                                                                                                                                                                                                                                                                                                                                                                                                                                                                                                                                                                                                                                                                                                                                                                                                                                                                                                                                                                                                                                                                                                                                                                                                                                                                                                                                                                                                                                                                                                                                                                                                                                                                                                                                                                                             | 36 |  | G | 40x40mm | 04  |  |  |  |
| С                                                                | 0 Ø8x30mm                                                                                                                                                                                                                                                                                                                                                                                                                                                                                                                                                                                                                                                                                                                                                                                                                                                                                                                                                                                                                                                                                                                                                                                                                                                                                                                                                                                                                                                                                                                                                                                                                                                                                                                                                                                                                                                                                                                                                                                                                                                                                              | 44 |  | Η | (e) e)  | 02  |  |  |  |
| D                                                                | <ul> <li></li></ul>                                                                                                                                                                                                                                                                                                                                                                                                                                                                                                                                                                                                                                                                                                                                                                                                                                                                                                                                                                                                                                                                                                                                                                                                                                                                                                                                                                                                                                                                                                                                                                                                                                                                                                                                                                                                                                                                                                                                                                                                                                                                                    | 12 |  | K | 4mm     | 01  |  |  |  |
| Е                                                                | Image: Constraint of the second se | 12 |  | L |         | 167 |  |  |  |
| 0                                                                | 350x30x5mm                                                                                                                                                                                                                                                                                                                                                                                                                                                                                                                                                                                                                                                                                                                                                                                                                                                                                                                                                                                                                                                                                                                                                                                                                                                                                                                                                                                                                                                                                                                                                                                                                                                                                                                                                                                                                                                                                                                                                                                                                                                                                             |    |  |   |         |     |  |  |  |
| **You will need a screwdriver and a small mallet (not provided). |                                                                                                                                                                                                                                                                                                                                                                                                                                                                                                                                                                                                                                                                                                                                                                                                                                                                                                                                                                                                                                                                                                                                                                                                                                                                                                                                                                                                                                                                                                                                                                                                                                                                                                                                                                                                                                                                                                                                                                                                                                                                                                        |    |  |   |         |     |  |  |  |