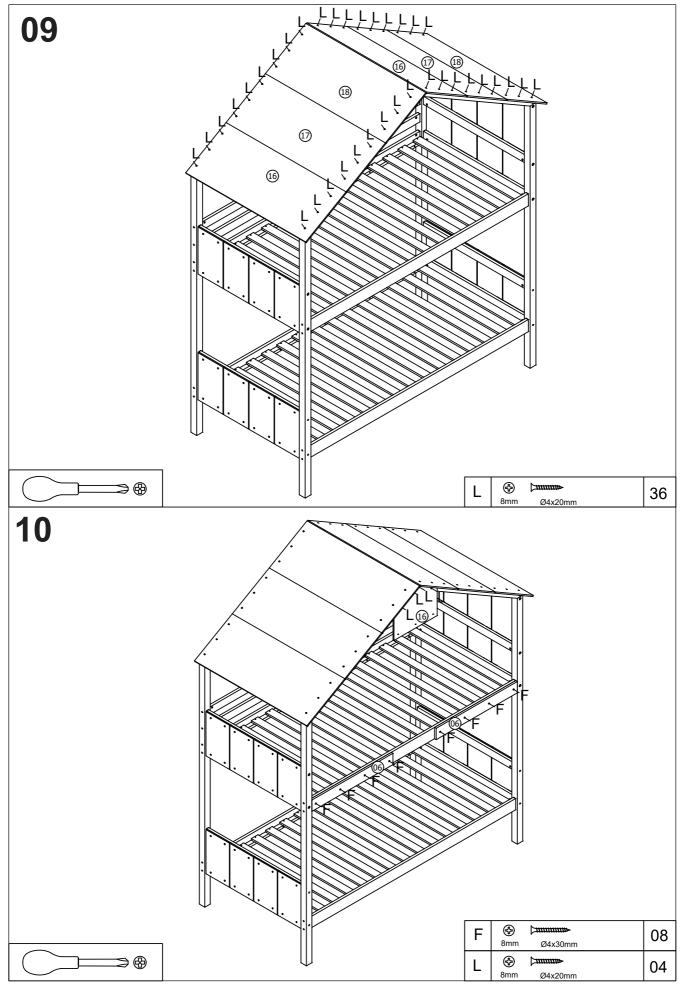

| Dorto List |                              |     |     |      |                     |     |     |  |  |  |  |  |
|------------|------------------------------|-----|-----|------|---------------------|-----|-----|--|--|--|--|--|
| Parts List |                              |     |     |      |                     |     |     |  |  |  |  |  |
| PART       | DESCIRPTION                  | QTY | BOX | PART | DESCIRPTION         | QTY | BOX |  |  |  |  |  |
| 1          | BACK LEG(RIGHT)              | 1   | 1   | 16   | ROOF                | 2   | 2   |  |  |  |  |  |
| 2          | BACK LEG(LEFT)               | 1   | 1   | 17   | ROOF                | 2   | 2   |  |  |  |  |  |
| 3          | FRONT LEG(RIGHT)             | 1   | 1   | 18   | ROOF                | 2   | 2   |  |  |  |  |  |
| 4          | FRONT LEG(LEFT)              | 1   | 1   | 19   | LADDER RAIL         | 2   | 1   |  |  |  |  |  |
| 5          | SIDERAILS                    | 4   | 1   | 20   | TREADS              | 3   | 1   |  |  |  |  |  |
| 6          | DOOR RAIL                    | 2   | 1   | 21   | UPPER WALL          | 1   | 2   |  |  |  |  |  |
| 7          | ROOF FRAME                   | 1   | 2   | 22   | UPPER WALL          | 1   | 2   |  |  |  |  |  |
| 8          | ROOF FRAME                   | 1   | 2   | 23   | UPPER WALL          | 1   | 2   |  |  |  |  |  |
| 9          | ROOF FRAME                   | 2   | 1   | 24   | UPPER WALL          | 1   | 2   |  |  |  |  |  |
| 10         | ROOF FRAME                   | 2   | 2   | 25   | UPPER WALL          | 1   | 2   |  |  |  |  |  |
| 11         | HEADBOARD&FOOTEND UPPER RAIL | 4   | 1   | 26   | WALL RAIL           | 1   | 1   |  |  |  |  |  |
| 12         | ROOF RAIL                    | 3   | 1   | 27   | WALL RAIL           | 2   | 1   |  |  |  |  |  |
| 13         | HEADBOARD&FOOTEND BASE RAIL  | 4   | 1   | 28   | WALL RAIL           | 2   | 1   |  |  |  |  |  |
| 14         | SAFETY BARRIERS PAD          | 12  | 2   | 29   | SAFETY BARRIERS PAD | 1   | 2   |  |  |  |  |  |
| 15         | SAFETY BARRIERS PAD          | 4   | 1   | 30   | SLATS               | 2   | 3   |  |  |  |  |  |

# HARDWARE (IN BOX1)

| Α                                                                | 6x90mm                                                                                                                                                                                                                                                                                                                                                                                                                                                                                                                                                                                                                                                                                                                                                                                                                                                                                                                                                                                                                                                                                                                                                                                                                                                                                                                                                                                                                                                                                                                                                                                                                                                                                                                                                                                                                                                                                                                                                                                                                                                                                                 | 36 |  | F |         | 68  |  |  |  |
|------------------------------------------------------------------|--------------------------------------------------------------------------------------------------------------------------------------------------------------------------------------------------------------------------------------------------------------------------------------------------------------------------------------------------------------------------------------------------------------------------------------------------------------------------------------------------------------------------------------------------------------------------------------------------------------------------------------------------------------------------------------------------------------------------------------------------------------------------------------------------------------------------------------------------------------------------------------------------------------------------------------------------------------------------------------------------------------------------------------------------------------------------------------------------------------------------------------------------------------------------------------------------------------------------------------------------------------------------------------------------------------------------------------------------------------------------------------------------------------------------------------------------------------------------------------------------------------------------------------------------------------------------------------------------------------------------------------------------------------------------------------------------------------------------------------------------------------------------------------------------------------------------------------------------------------------------------------------------------------------------------------------------------------------------------------------------------------------------------------------------------------------------------------------------------|----|--|---|---------|-----|--|--|--|
| В                                                                | Ø10.5x16mm                                                                                                                                                                                                                                                                                                                                                                                                                                                                                                                                                                                                                                                                                                                                                                                                                                                                                                                                                                                                                                                                                                                                                                                                                                                                                                                                                                                                                                                                                                                                                                                                                                                                                                                                                                                                                                                                                                                                                                                                                                                                                             | 36 |  | G | 40x40mm | 04  |  |  |  |
| С                                                                | 0 Ø8x30mm                                                                                                                                                                                                                                                                                                                                                                                                                                                                                                                                                                                                                                                                                                                                                                                                                                                                                                                                                                                                                                                                                                                                                                                                                                                                                                                                                                                                                                                                                                                                                                                                                                                                                                                                                                                                                                                                                                                                                                                                                                                                                              | 44 |  | Η | (e) e)  | 02  |  |  |  |
| D                                                                | <ul> <li></li></ul>                                                                                                                                                                                                                                                                                                                                                                                                                                                                                                                                                                                                                                                                                                                                                                                                                                                                                                                                                                                                                                                                                                                                                                                                                                                                                                                                                                                                                                                                                                                                                                                                                                                                                                                                                                                                                                                                                                                                                                                                                                                                                    | 12 |  | K | 4mm     | 01  |  |  |  |
| Е                                                                | Image: Constraint of the second se | 12 |  | L |         | 167 |  |  |  |
| 0                                                                | 350x30x5mm                                                                                                                                                                                                                                                                                                                                                                                                                                                                                                                                                                                                                                                                                                                                                                                                                                                                                                                                                                                                                                                                                                                                                                                                                                                                                                                                                                                                                                                                                                                                                                                                                                                                                                                                                                                                                                                                                                                                                                                                                                                                                             |    |  |   |         |     |  |  |  |
| **You will need a screwdriver and a small mallet (not provided). |                                                                                                                                                                                                                                                                                                                                                                                                                                                                                                                                                                                                                                                                                                                                                                                                                                                                                                                                                                                                                                                                                                                                                                                                                                                                                                                                                                                                                                                                                                                                                                                                                                                                                                                                                                                                                                                                                                                                                                                                                                                                                                        |    |  |   |         |     |  |  |  |