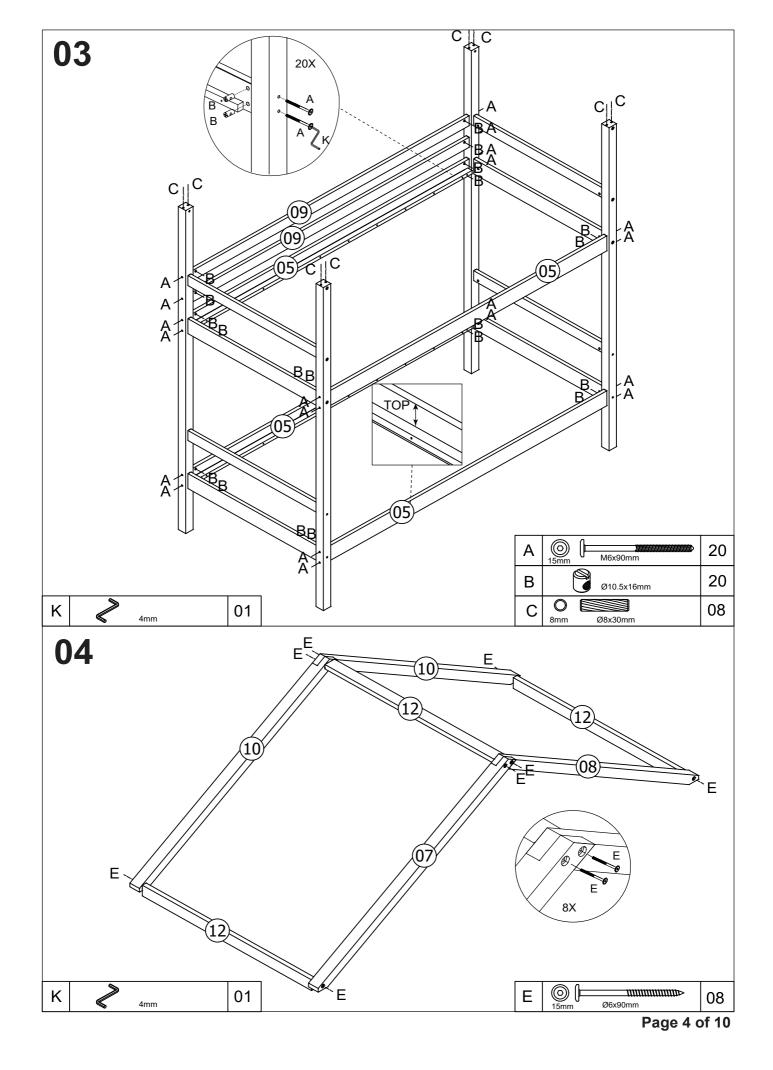

| Dorto List |                              |     |     |      |                     |     |     |  |  |  |  |  |
|------------|------------------------------|-----|-----|------|---------------------|-----|-----|--|--|--|--|--|
| Parts List |                              |     |     |      |                     |     |     |  |  |  |  |  |
| PART       | DESCIRPTION                  | QTY | BOX | PART | DESCIRPTION         | QTY | BOX |  |  |  |  |  |
| 1          | BACK LEG(RIGHT)              | 1   | 1   | 16   | ROOF                | 2   | 2   |  |  |  |  |  |
| 2          | BACK LEG(LEFT)               | 1   | 1   | 17   | ROOF                | 2   | 2   |  |  |  |  |  |
| 3          | FRONT LEG(RIGHT)             | 1   | 1   | 18   | ROOF                | 2   | 2   |  |  |  |  |  |
| 4          | FRONT LEG(LEFT)              | 1   | 1   | 19   | LADDER RAIL         | 2   | 1   |  |  |  |  |  |
| 5          | SIDERAILS                    | 4   | 1   | 20   | TREADS              | 3   | 1   |  |  |  |  |  |
| 6          | DOOR RAIL                    | 2   | 1   | 21   | UPPER WALL          | 1   | 2   |  |  |  |  |  |
| 7          | ROOF FRAME                   | 1   | 2   | 22   | UPPER WALL          | 1   | 2   |  |  |  |  |  |
| 8          | ROOF FRAME                   | 1   | 2   | 23   | UPPER WALL          | 1   | 2   |  |  |  |  |  |
| 9          | ROOF FRAME                   | 2   | 1   | 24   | UPPER WALL          | 1   | 2   |  |  |  |  |  |
| 10         | ROOF FRAME                   | 2   | 2   | 25   | UPPER WALL          | 1   | 2   |  |  |  |  |  |
| 11         | HEADBOARD&FOOTEND UPPER RAIL | 4   | 1   | 26   | WALL RAIL           | 1   | 1   |  |  |  |  |  |
| 12         | ROOF RAIL                    | 3   | 1   | 27   | WALL RAIL           | 2   | 1   |  |  |  |  |  |
| 13         | HEADBOARD&FOOTEND BASE RAIL  | 4   | 1   | 28   | WALL RAIL           | 2   | 1   |  |  |  |  |  |
| 14         | SAFETY BARRIERS PAD          | 12  | 2   | 29   | SAFETY BARRIERS PAD | 1   | 2   |  |  |  |  |  |
| 15         | SAFETY BARRIERS PAD          | 4   | 1   | 30   | SLATS               | 2   | 3   |  |  |  |  |  |

# HARDWARE (IN BOX1)

| Α                                                                | 6x90mm                                                                                                                                                                                                                                                                                                                                                                                                                                                                                                                                                                                                                                                                                                                                                                                                                                                                                                                                                                                                                                                                                                                                                                                                                                                                                                                                                                                                                                                                                                                                                                                                                                                                                                                                                                                                                                                                                                                                                                                                                                                                                                 | 36 |  | F |         | 68  |  |  |  |
|------------------------------------------------------------------|--------------------------------------------------------------------------------------------------------------------------------------------------------------------------------------------------------------------------------------------------------------------------------------------------------------------------------------------------------------------------------------------------------------------------------------------------------------------------------------------------------------------------------------------------------------------------------------------------------------------------------------------------------------------------------------------------------------------------------------------------------------------------------------------------------------------------------------------------------------------------------------------------------------------------------------------------------------------------------------------------------------------------------------------------------------------------------------------------------------------------------------------------------------------------------------------------------------------------------------------------------------------------------------------------------------------------------------------------------------------------------------------------------------------------------------------------------------------------------------------------------------------------------------------------------------------------------------------------------------------------------------------------------------------------------------------------------------------------------------------------------------------------------------------------------------------------------------------------------------------------------------------------------------------------------------------------------------------------------------------------------------------------------------------------------------------------------------------------------|----|--|---|---------|-----|--|--|--|
| В                                                                | Ø10.5x16mm                                                                                                                                                                                                                                                                                                                                                                                                                                                                                                                                                                                                                                                                                                                                                                                                                                                                                                                                                                                                                                                                                                                                                                                                                                                                                                                                                                                                                                                                                                                                                                                                                                                                                                                                                                                                                                                                                                                                                                                                                                                                                             | 36 |  | G | 40x40mm | 04  |  |  |  |
| С                                                                | 0 Ø8x30mm                                                                                                                                                                                                                                                                                                                                                                                                                                                                                                                                                                                                                                                                                                                                                                                                                                                                                                                                                                                                                                                                                                                                                                                                                                                                                                                                                                                                                                                                                                                                                                                                                                                                                                                                                                                                                                                                                                                                                                                                                                                                                              | 44 |  | Η | (e) e)  | 02  |  |  |  |
| D                                                                | <ul> <li></li></ul>                                                                                                                                                                                                                                                                                                                                                                                                                                                                                                                                                                                                                                                                                                                                                                                                                                                                                                                                                                                                                                                                                                                                                                                                                                                                                                                                                                                                                                                                                                                                                                                                                                                                                                                                                                                                                                                                                                                                                                                                                                                                                    | 12 |  | K | 4mm     | 01  |  |  |  |
| Е                                                                | Image: Constraint of the second se | 12 |  | L |         | 167 |  |  |  |
| 0                                                                | 350x30x5mm                                                                                                                                                                                                                                                                                                                                                                                                                                                                                                                                                                                                                                                                                                                                                                                                                                                                                                                                                                                                                                                                                                                                                                                                                                                                                                                                                                                                                                                                                                                                                                                                                                                                                                                                                                                                                                                                                                                                                                                                                                                                                             |    |  |   |         |     |  |  |  |
| **You will need a screwdriver and a small mallet (not provided). |                                                                                                                                                                                                                                                                                                                                                                                                                                                                                                                                                                                                                                                                                                                                                                                                                                                                                                                                                                                                                                                                                                                                                                                                                                                                                                                                                                                                                                                                                                                                                                                                                                                                                                                                                                                                                                                                                                                                                                                                                                                                                                        |    |  |   |         |     |  |  |  |