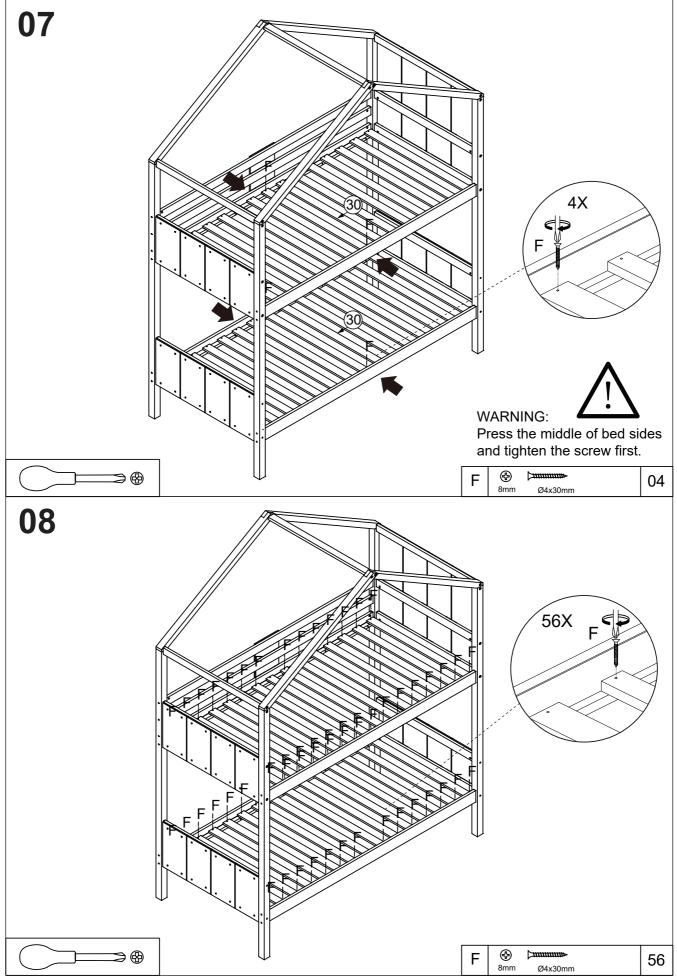

| Dorto List |                              |     |     |      |                     |     |     |  |  |  |  |  |
|------------|------------------------------|-----|-----|------|---------------------|-----|-----|--|--|--|--|--|
| Parts List |                              |     |     |      |                     |     |     |  |  |  |  |  |
| PART       | DESCIRPTION                  | QTY | BOX | PART | DESCIRPTION         | QTY | BOX |  |  |  |  |  |
| 1          | BACK LEG(RIGHT)              | 1   | 1   | 16   | ROOF                | 2   | 2   |  |  |  |  |  |
| 2          | BACK LEG(LEFT)               | 1   | 1   | 17   | ROOF                | 2   | 2   |  |  |  |  |  |
| 3          | FRONT LEG(RIGHT)             | 1   | 1   | 18   | ROOF                | 2   | 2   |  |  |  |  |  |
| 4          | FRONT LEG(LEFT)              | 1   | 1   | 19   | LADDER RAIL         | 2   | 1   |  |  |  |  |  |
| 5          | SIDERAILS                    | 4   | 1   | 20   | TREADS              | 3   | 1   |  |  |  |  |  |
| 6          | DOOR RAIL                    | 2   | 1   | 21   | UPPER WALL          | 1   | 2   |  |  |  |  |  |
| 7          | ROOF FRAME                   | 1   | 2   | 22   | UPPER WALL          | 1   | 2   |  |  |  |  |  |
| 8          | ROOF FRAME                   | 1   | 2   | 23   | UPPER WALL          | 1   | 2   |  |  |  |  |  |
| 9          | ROOF FRAME                   | 2   | 1   | 24   | UPPER WALL          | 1   | 2   |  |  |  |  |  |
| 10         | ROOF FRAME                   | 2   | 2   | 25   | UPPER WALL          | 1   | 2   |  |  |  |  |  |
| 11         | HEADBOARD&FOOTEND UPPER RAIL | 4   | 1   | 26   | WALL RAIL           | 1   | 1   |  |  |  |  |  |
| 12         | ROOF RAIL                    | 3   | 1   | 27   | WALL RAIL           | 2   | 1   |  |  |  |  |  |
| 13         | HEADBOARD&FOOTEND BASE RAIL  | 4   | 1   | 28   | WALL RAIL           | 2   | 1   |  |  |  |  |  |
| 14         | SAFETY BARRIERS PAD          | 12  | 2   | 29   | SAFETY BARRIERS PAD | 1   | 2   |  |  |  |  |  |
| 15         | SAFETY BARRIERS PAD          | 4   | 1   | 30   | SLATS               | 2   | 3   |  |  |  |  |  |

# HARDWARE (IN BOX1)

| Α                                                                | 6x90mm                                                                                                                                                                                                                                                                                                                                                                                                                                                                                                                                                                                                                                                                                                                                                                                                                                                                                                                                                                                                                                                                                                                                                                                                                                                                                                                                                                                                                                                                                                                                                                                                                                                                                                                                                                                                                                                                                                                                                                                                                                                                                                 | 36 |  | F |         | 68  |  |  |  |
|------------------------------------------------------------------|--------------------------------------------------------------------------------------------------------------------------------------------------------------------------------------------------------------------------------------------------------------------------------------------------------------------------------------------------------------------------------------------------------------------------------------------------------------------------------------------------------------------------------------------------------------------------------------------------------------------------------------------------------------------------------------------------------------------------------------------------------------------------------------------------------------------------------------------------------------------------------------------------------------------------------------------------------------------------------------------------------------------------------------------------------------------------------------------------------------------------------------------------------------------------------------------------------------------------------------------------------------------------------------------------------------------------------------------------------------------------------------------------------------------------------------------------------------------------------------------------------------------------------------------------------------------------------------------------------------------------------------------------------------------------------------------------------------------------------------------------------------------------------------------------------------------------------------------------------------------------------------------------------------------------------------------------------------------------------------------------------------------------------------------------------------------------------------------------------|----|--|---|---------|-----|--|--|--|
| В                                                                | Ø10.5x16mm                                                                                                                                                                                                                                                                                                                                                                                                                                                                                                                                                                                                                                                                                                                                                                                                                                                                                                                                                                                                                                                                                                                                                                                                                                                                                                                                                                                                                                                                                                                                                                                                                                                                                                                                                                                                                                                                                                                                                                                                                                                                                             | 36 |  | G | 40x40mm | 04  |  |  |  |
| С                                                                | 0 Ø8x30mm                                                                                                                                                                                                                                                                                                                                                                                                                                                                                                                                                                                                                                                                                                                                                                                                                                                                                                                                                                                                                                                                                                                                                                                                                                                                                                                                                                                                                                                                                                                                                                                                                                                                                                                                                                                                                                                                                                                                                                                                                                                                                              | 44 |  | Η | (e) e)  | 02  |  |  |  |
| D                                                                | <ul> <li></li></ul>                                                                                                                                                                                                                                                                                                                                                                                                                                                                                                                                                                                                                                                                                                                                                                                                                                                                                                                                                                                                                                                                                                                                                                                                                                                                                                                                                                                                                                                                                                                                                                                                                                                                                                                                                                                                                                                                                                                                                                                                                                                                                    | 12 |  | K | 4mm     | 01  |  |  |  |
| Е                                                                | Image: Constraint of the second se | 12 |  | L |         | 167 |  |  |  |
| 0                                                                | 350x30x5mm                                                                                                                                                                                                                                                                                                                                                                                                                                                                                                                                                                                                                                                                                                                                                                                                                                                                                                                                                                                                                                                                                                                                                                                                                                                                                                                                                                                                                                                                                                                                                                                                                                                                                                                                                                                                                                                                                                                                                                                                                                                                                             |    |  |   |         |     |  |  |  |
| **You will need a screwdriver and a small mallet (not provided). |                                                                                                                                                                                                                                                                                                                                                                                                                                                                                                                                                                                                                                                                                                                                                                                                                                                                                                                                                                                                                                                                                                                                                                                                                                                                                                                                                                                                                                                                                                                                                                                                                                                                                                                                                                                                                                                                                                                                                                                                                                                                                                        |    |  |   |         |     |  |  |  |