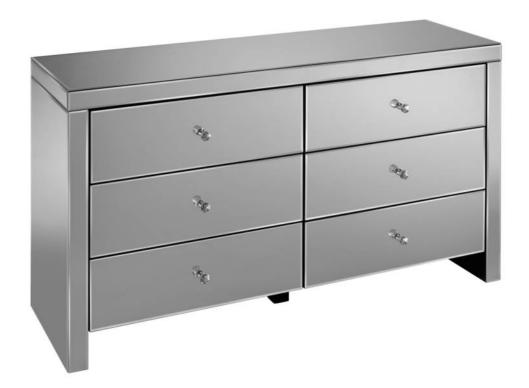

# **Seville Mirrored 6 Drawer Wide Chest**



## This product is delivered fully assembled.

Please dispose of all packaging safely.

## **Health & Safety:**

This product maybe heavy. Please use an assistant when lifting.

Always use on a level, even surface, and ensure all fixings are secured. DO NOT jump on the product or any of its parts. DO NOT use the product if any parts are missing, damaged or worn.

### **General Care & Maintenance**

Avoid the use of all household cleaners and abrasives. Wipe clean with a slightly damp cloth.

When moving your product, carefully lift into place. Never drag or push the product across the floor as this will cause damage to the joints and could invalidate the warranty. For more information on product care visit: <a href="https://www.happybeds.co.uk/help-and-advice">https://www.happybeds.co.uk