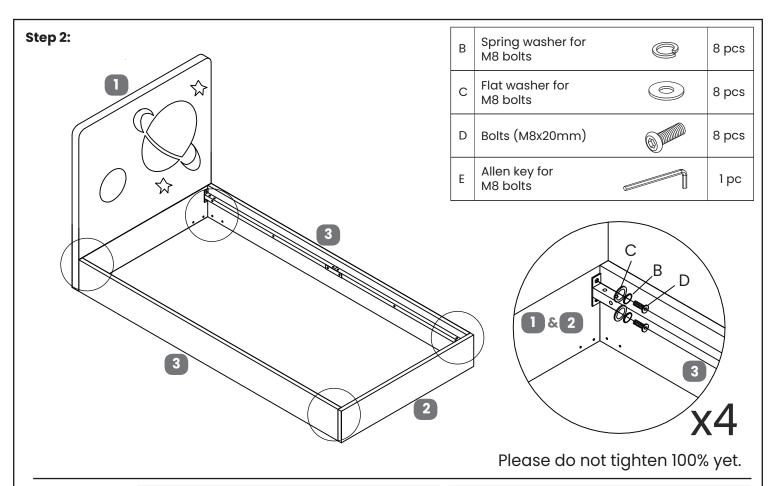

### HARDWARE NEEDED FOR BED ASSEMBLY (PACK A)

| No | Hardware List                                                           | Qty    | Вох |
|----|-------------------------------------------------------------------------|--------|-----|
| А  | Bolts (M8x45mm) for fitting slat support rails (5&6) to side rail (3&4) | 12 pcs | 3   |
| В  | Spring washer for<br>M8 bolts                                           | 44 pcs | 3   |
| С  | Flat washer for<br>M8 bolts                                             | 44 pcs | 3   |
| D  | Bolts (M8x20mm) for fitting bracket                                     | 32 pcs | 3   |

| No | Hardware List          | Qty   | Box |
|----|------------------------|-------|-----|
| E  | Allen key for M8 bolts | 1 pc  | 3   |
| F  | Metal connection plate | 2 pcs | 3   |
| G  | Single plastic caps    | 6 pcs | 3   |
| J  | Corner brackets        | 4 pcs | 3   |