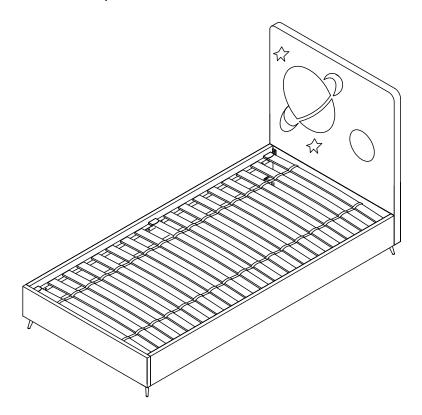

# **Space Velvet Bed - Single**

#### Further instructions are on the following pages.

Please keep these instructions for future reference.

| No | Part List         | Qty   | Вох |
|----|-------------------|-------|-----|
| 1  | Headboard         | 1 pc  | 1   |
| 2  | Footboard         | 1 pc  | 3   |
| 3  | Side Rails        | 2 pcs | 2   |
| 5  | Slat Support Rail | 2 pcs | 3   |

| No | Part List         | Qty   | Вох |
|----|-------------------|-------|-----|
| 6  | Slat Support Rail | 2 pcs | 3   |
| 7  | Legs              | 4 pcs | 3   |
| 8  | Wooden Slat Set   | 1 pc  | 1   |
|    |                   |       |     |