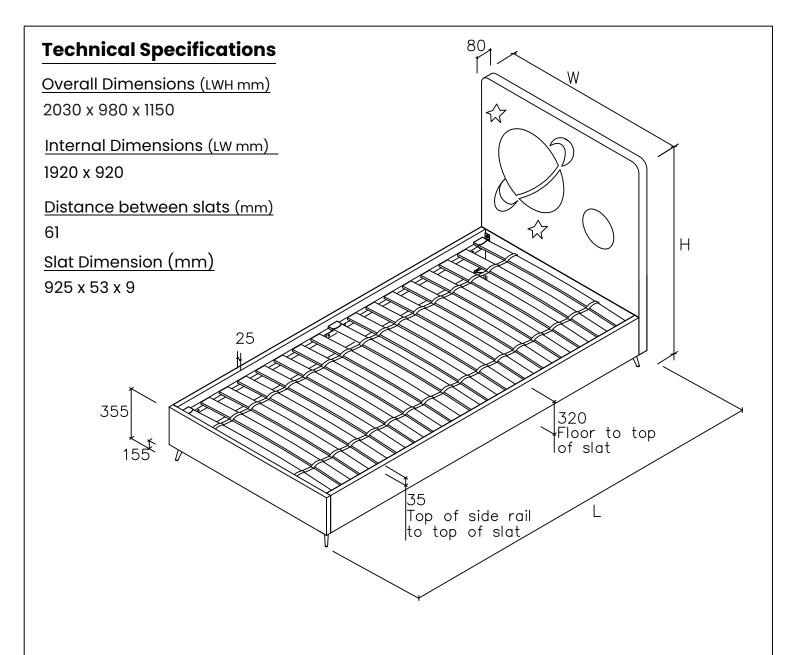

4 pcs | 3   |



Do NOT use any power tools as this may damage the frame.





This product or some parts of this product will be heavy. Please use an assistant when lifting.





Never drag or push the pieces across a hard or stone floor as this will cause damage to the joints. Use a carpet or a rug for extra care.





If you have problems assembling or have damaged or missing pieces, please contact our customer services (details at the back of these instructions)







| В | Spring washer for M8 bolts  | 16 pcs |  |
|---|-----------------------------|--------|--|
| С | Flat washer for<br>M8 bolts | 16 pcs |  |

| D | Bolts (M8x20mm)           | 16 pcs |
|---|---------------------------|--------|
| Е | Allen key for<br>M8 bolts | 1 pc   |
| J | Corner brackets           | 4 pcs  |







Please dispose of all packaging safely.

### **General Care & Maintenance**

Wipe clean with a slightly damp cloth.

Avoid the use of all household cleaners and abrasives.

Periodically check all screw & fixings to ensure they are secure.

When moving your product, carefully lift into place. Never drag or push the product across the floor as this will cause damage to the joints. If the product is used on hard flooring, such as wood or laminated floor, you must place some protection under the legs to stop the product from moving. If this is not adhered to, it could result in failure to the product that will invalidate the warranty.

For more information on cleaning and product care visit: https://www.happybeds.co.uk/help-and-advice

## **Notes**

In the unlikely event that you have proble