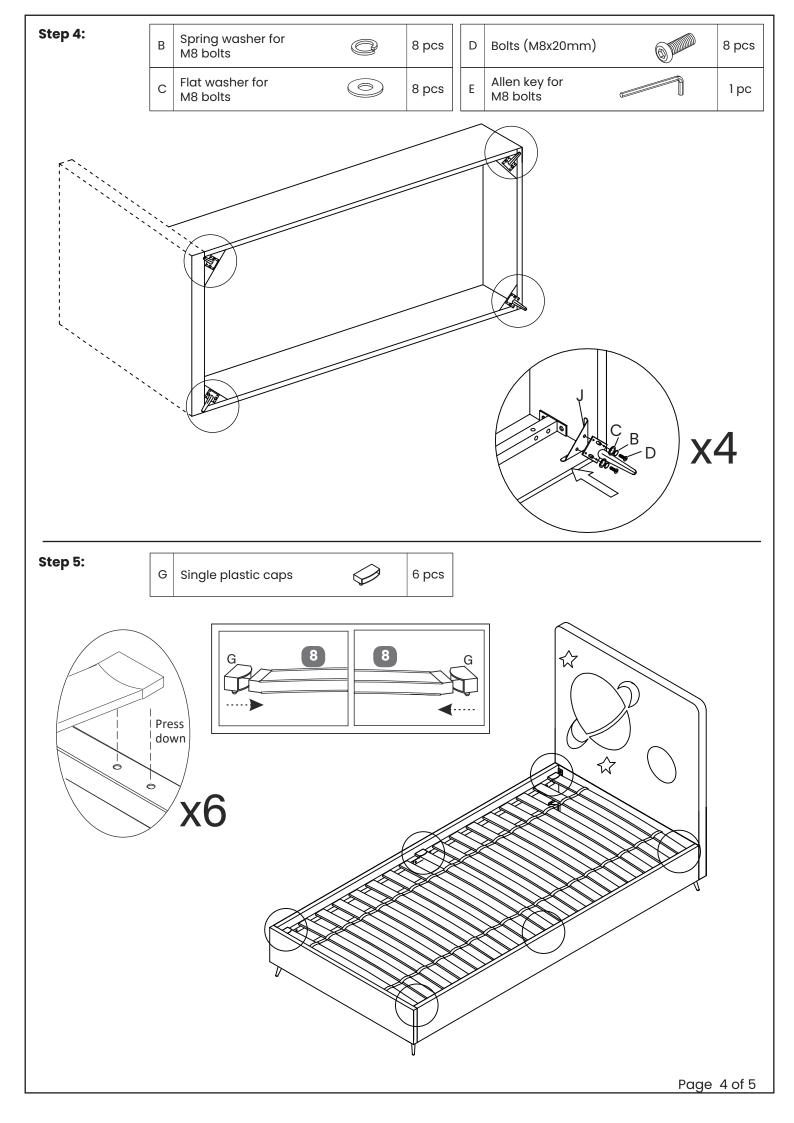

| No | Hardware List          | Qty   | Box |
|----|------------------------|-------|-----|
| E  | Allen key for M8 bolts | 1 pc  | 3   |
| F  | Metal connection plate | 2 pcs | 3   |
| G  | Single plastic caps    | 6 pcs | 3   |
| J  | Corner brackets        | 4 pcs | 3   |

| D | Bolts (M8x20mm)           | 16 pcs |
|---|---------------------------|--------|
| Е | Allen key for<br>M8 bolts | 1 pc   |
| J | Corner brackets           | 4 pcs  |

Please dispose of all packaging safely.