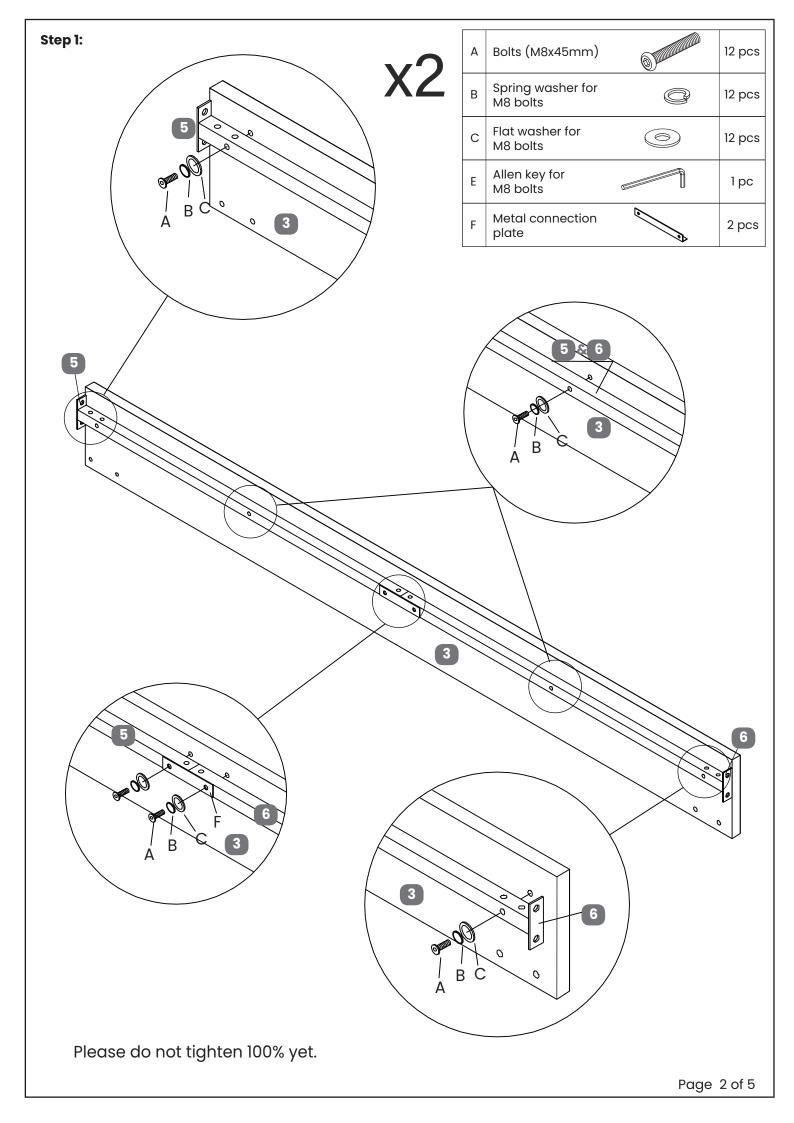

#### Further instructions are on the following pages.

Please keep these instructions for future reference.

| No | Part List         | Qty   | Вох |
|----|-------------------|-------|-----|
| 1  | Headboard         | 1 pc  | 1   |
| 2  | Footboard         | 1 pc  | 3   |
| 3  | Side Rails        | 2 pcs | 2   |
| 5  | Slat Support Rail | 2 pcs | 3   |

| No | Part List         | Qty   | Вох |
|----|-------------------|-------|-----|
| 6  | Slat Support Rail | 2 pcs | 3   |
| 7  | Legs              | 4 pcs | 3   |
| 8  | Wooden Slat Set   | 1 pc  | 1   |
|    |                   |       |     |

### HARDWARE NEEDED FOR BED ASSEMBLY (PACK A)

| No | Hardware List                                                           | Qty    | Вох |
|----|-------------------------------------------------------------------------|--------|-----|
| А  | Bolts (M8x45mm) for fitting slat support rails (5&6) to side rail (3&4) | 12 pcs | 3   |
| В  | Spring washer for<br>M8 bolts                                           | 44 pcs | 3   |
| С  | Flat washer for<br>M8 bolts                                             | 44 pcs | 3   |
| D  | Bolts (M8x20mm) for fitting bracket                                     | 32 pcs | 3   |

| No | Hardware List          | Qty   | Box |
|----|------------------------|-------|-----|
| E  | Allen key for M8 bolts | 1 pc  | 3   |
| F  | Metal connection plate | 2 pcs | 3   |
| G  | Single plastic caps    | 6 pcs | 3   |
| J  | Corner brackets        | 4 pcs | 3   |