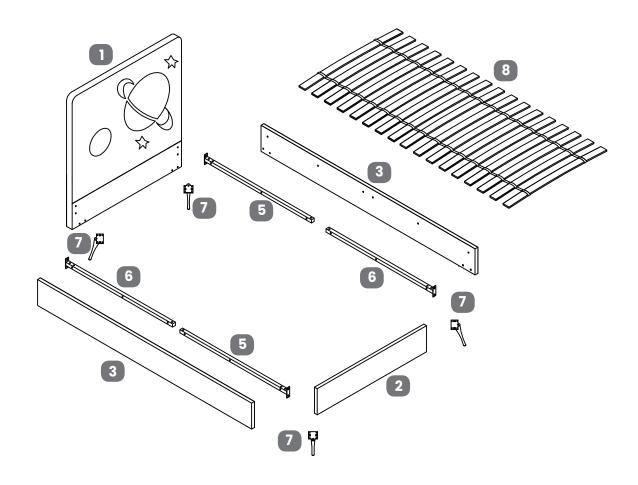

#### Further instructions are on the following pages.

Please keep these instructions for future reference.

| No | Part List         | Qty   | Вох |
|----|-------------------|-------|-----|
| 1  | Headboard         | 1 pc  | 1   |
| 2  | Footboard         | 1 pc  | 3   |
| 3  | Side Rails        | 2 pcs | 2   |
| 5  | Slat Support Rail | 2 pcs | 3   |

| No | Part List         | Qty   | Вох |
|----|-------------------|-------|-----|
| 6  | Slat Support Rail | 2 pcs | 3   |
| 7  | Legs              | 4 pcs | 3   |
| 8  | Wooden Slat Set   | 1 pc  | 1   |
|    |                   |       |     |

### HARDWARE NEEDED FOR BED ASSEMBLY (PACK A)

| No | Hardware List                                                           | Qty    | Вох |
|----|-------------------------------------------------------------------------|--------|-----|
| А  | Bolts (M8x45mm) for fitting slat support rails (5&6) to side rail (3&4) | 12 pcs | 3   |
| В  | Spring washer for<br>M8 bolts                                           | 44 pcs | 3   |
| С  | Flat washer for<br>M8 bolts                                             | 44 pcs | 3   |
| D  | Bolts (M8x20mm) for fitting bracket                                     | 32 pcs | 3   |

| No | Hardware List          | Qty   | Box |
|----|------------------------|-------|-----|
| E  | Allen key for M8 bolts | 1 pc  | 3   |
| F  | Metal connection plate | 2 pcs | 3   |
| G  | Single plastic caps    | 6 pcs | 3   |
| J  | Corner brackets        | 4 pcs | 3   |