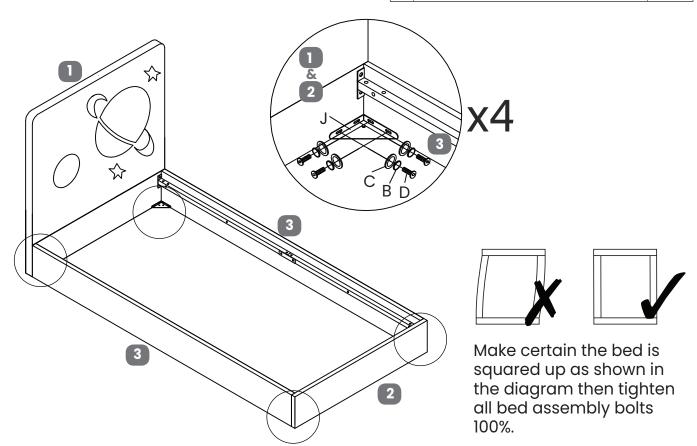

| No | Hardware List          | Qty   | Box |
|----|------------------------|-------|-----|
| E  | Allen key for M8 bolts | 1 pc  | 3   |
| F  | Metal connection plate | 2 pcs | 3   |
| G  | Single plastic caps    | 6 pcs | 3   |
| J  | Corner brackets        | 4 pcs | 3   |

| D | Bolts (M8x20mm)           | 16 pcs |
|---|---------------------------|--------|
| Е | Allen key for<br>M8 bolts | 1 pc   |
| J | Corner brackets           | 4 pcs  |

Please dispose of all packaging safely.