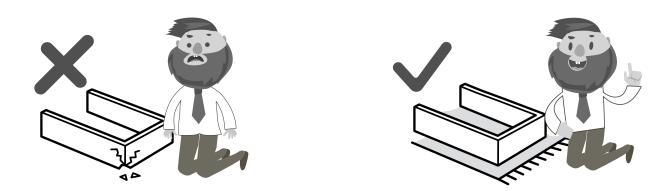

Never drag or push the pieces across a hard or stone floor as this will cause damage to the joints. Use a carpet or a rug for extra care.

If you have problems assembling or have damaged or missing pieces, please contact our customer services (details at the back of these instructions)