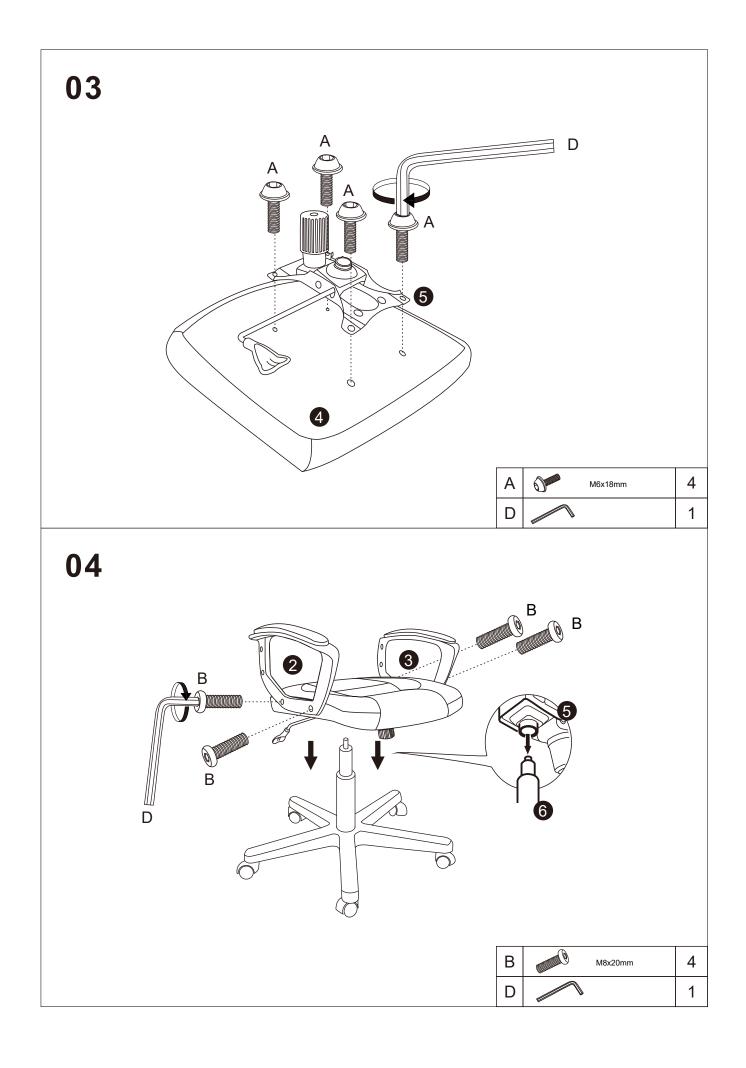

| Parts List |               |     |     |      |             |     |     |  |  |  |  |
|------------|---------------|-----|-----|------|-------------|-----|-----|--|--|--|--|
| PART       | DESCRIPTION   | QTY | BOX | PART | DESCRIPTION | QTY | BOX |  |  |  |  |
| 1          | Backrest      | 1   | 1   | 6    | Gas Lift    | 1   | 1   |  |  |  |  |
| 2          | Right Armrest | 1   | 1   | 7    | Star Base   | 1   | 1   |  |  |  |  |
| 3          | Left Armrest  | 1   | 1   | 8    | Castor      | 5   | 1   |  |  |  |  |
| 4          | Seat Cushion  | 1   | 1   |      |             |     |     |  |  |  |  |
| 5          | Mechanism     | 1   | 1   |      |             |     |     |  |  |  |  |

## HARDWARE (IN BOX 1)

| Α | () | M6x18mm | 4 | С | Q | 8 |
|---|----|---------|---|---|---|---|
| В |    | M8x20mm | 8 | D |   | 1 |

Please dispose of all packaging safely.