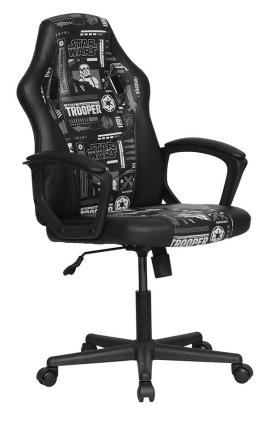

# **Star Wars Blue Gaming Chair**



## **Assembly Instructions**

## Important before assembly:

Read these instructions carefully before assembling or using the product.

Please check the contents of the boxes before attempting to assemble this product. The instructions will have a checklist of parts and fittings.

Assemble the product as close to its intended final location/room as possible.

## Health & Safety:

This product or some parts of this product will be heavy. Please use an assistant when lifting.

Please keep small parts out of reach of children. Always use on a level, even surface. DO NOT jump on the product or any of its parts. DO NOT use this product if any parts are missing, damaged or worn. DO NOT use this product unless all fixings are secured.

#### Further instructions are on the following pages.

Plea