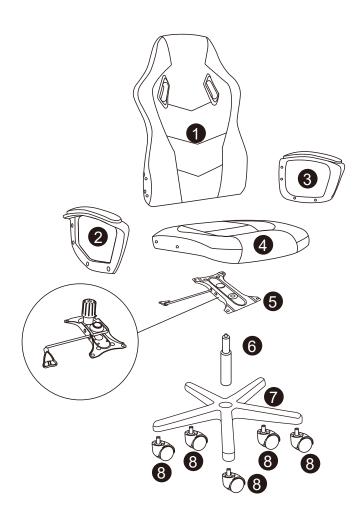

| Parts List |               |     |     |      |             |     |     |  |  |  |  |
|------------|---------------|-----|-----|------|-------------|-----|-----|--|--|--|--|
| PART       | DESCRIPTION   | QTY | BOX | PART | DESCRIPTION | QTY | BOX |  |  |  |  |
| 1          | Backrest      | 1   | 1   | 6    | Gas Lift    | 1   | 1   |  |  |  |  |
| 2          | Right Armrest | 1   | 1   | 7    | Star Base   | 1   | 1   |  |  |  |  |
| 3          | Left Armrest  | 1   | 1   | 8    | Castor      | 5   | 1   |  |  |  |  |
| 4          | Seat Cushion  | 1   | 1   |      |             |     |     |  |  |  |  |
| 5          | Mechanism     | 1   | 1   |      |             |     |     |  |  |  |  |