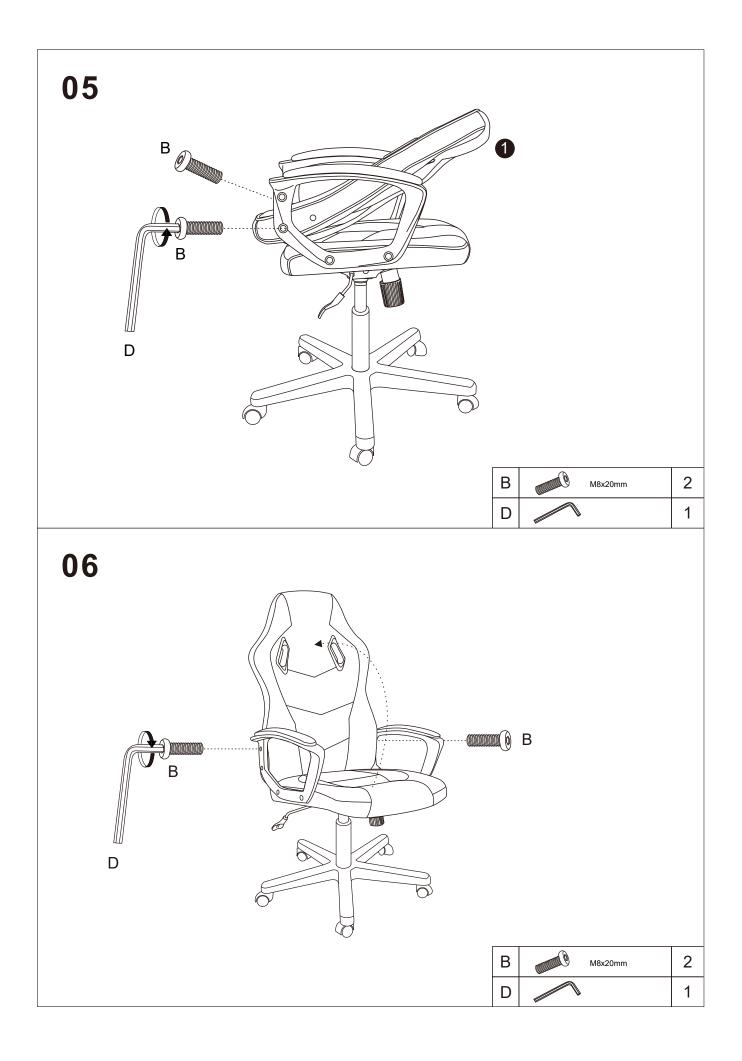

| Parts List |               |     |     |      |             |     |     |  |  |  |  |
|------------|---------------|-----|-----|------|-------------|-----|-----|--|--|--|--|
| PART       | DESCRIPTION   | QTY | BOX | PART | DESCRIPTION | QTY | BOX |  |  |  |  |
| 1          | Backrest      | 1   | 1   | 6    | Gas Lift    | 1   | 1   |  |  |  |  |
| 2          | Right Armrest | 1   | 1   | 7    | Star Base   | 1   | 1   |  |  |  |  |
| 3          | Left Armrest  | 1   | 1   | 8    | Castor      | 5   | 1   |  |  |  |  |
| 4          | Seat Cushion  | 1   | 1   |      |             |     |     |  |  |  |  |
| 5          | Mechanism     | 1   | 1   |      |             |     |     |  |  |  |  |

## HARDWARE (IN BOX 1)

| Α | () | M6x18mm | 4 | С | Q | 8 |
|---|----|---------|---|---|---|---|
| В |    | M8x20mm | 8 | D |   | 1 |

Please dispose of all packaging safely.