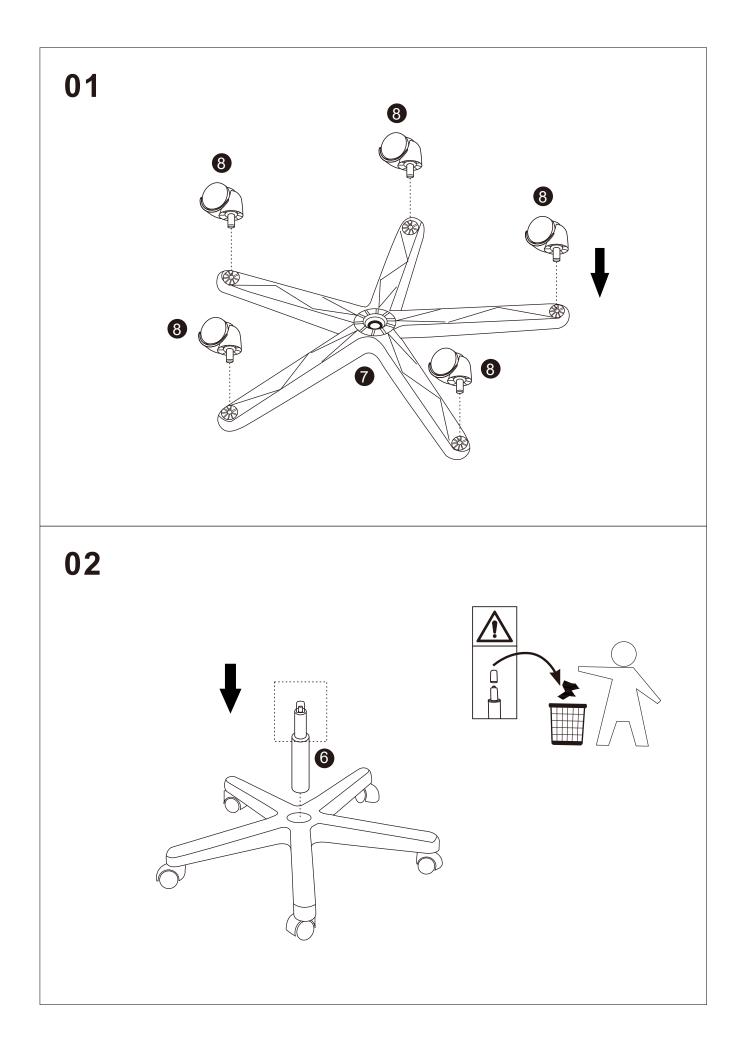

| Parts List |               |     |     |      |             |     |     |  |  |  |  |
|------------|---------------|-----|-----|------|-------------|-----|-----|--|--|--|--|
| PART       | DESCRIPTION   | QTY | BOX | PART | DESCRIPTION | QTY | BOX |  |  |  |  |
| 1          | Backrest      | 1   | 1   | 6    | Gas Lift    | 1   | 1   |  |  |  |  |
| 2          | Right Armrest | 1   | 1   | 7    | Star Base   | 1   | 1   |  |  |  |  |
| 3          | Left Armrest  | 1   | 1   | 8    | Castor      | 5   | 1   |  |  |  |  |
| 4          | Seat Cushion  | 1   | 1   |      |             |     |     |  |  |  |  |
| 5          | Mechanism     | 1   | 1   |      |             |     |     |  |  |  |  |

## HARDWARE (IN BOX 1)

| Α | () | M6x18mm | 4 | С | Q | 8 |
|---|----|---------|---|---|---|---|
| В |    | M8x20mm | 8 | D |   | 1 |

Please dispose of all packaging safely.