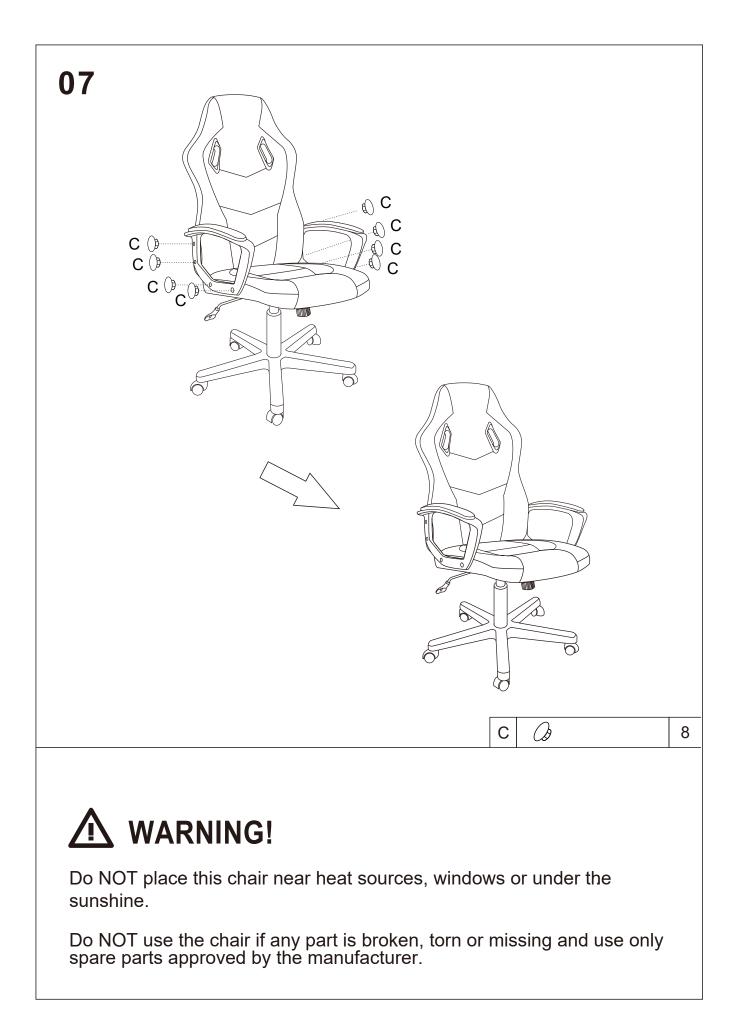

| Parts List |               |     |     |      |             |     |     |  |  |  |  |
|------------|---------------|-----|-----|------|-------------|-----|-----|--|--|--|--|
| PART       | DESCRIPTION   | QTY | BOX | PART | DESCRIPTION | QTY | BOX |  |  |  |  |
| 1          | Backrest      | 1   | 1   | 6    | Gas Lift    | 1   | 1   |  |  |  |  |
| 2          | Right Armrest | 1   | 1   | 7    | Star Base   | 1   | 1   |  |  |  |  |
| 3          | Left Armrest  | 1   | 1   | 8    | Castor      | 5   | 1   |  |  |  |  |
| 4          | Seat Cushion  | 1   | 1   |      |             |     |     |  |  |  |  |
| 5          | Mechanism     | 1   | 1   |      |             |     |     |  |  |  |  |

## HARDWARE (IN BOX 1)

| Α | () | M6x18mm | 4 | С | Q | 8 |
|---|----|---------|---|---|---|---|
| В |    | M8x20mm | 8 | D |   | 1 |

Please dispose of all packaging safely.