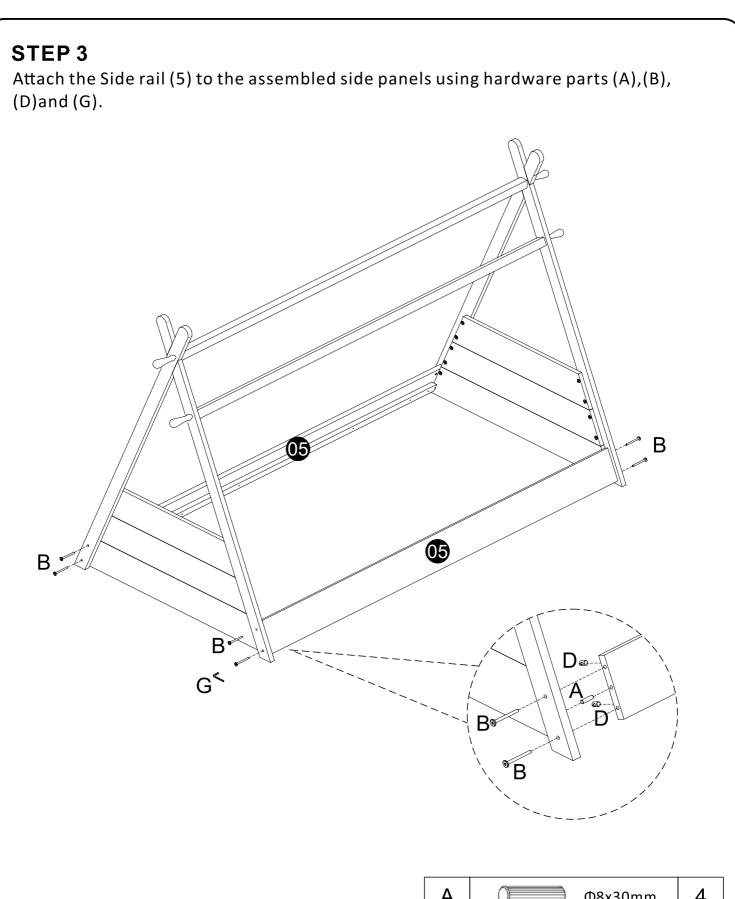

### STEP 4

Attach the slats to the side rails using hardware (E) and a screwdriver (not provided).

Please dispose of all packaging safely.