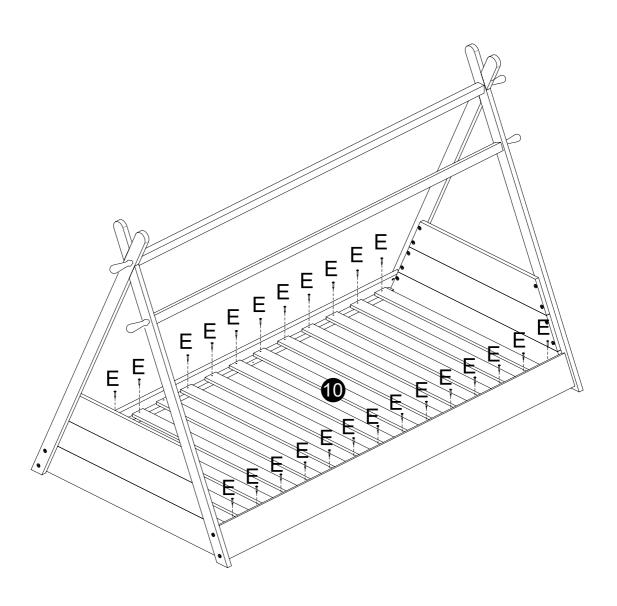

# **HARDWARE**

| Α | Ф8х30mm          | 4  |
|---|------------------|----|
| В | <b>⊚</b> M6x70mm | 8  |
| С | M6x30mm          | 24 |
| D |                  | 8  |

| Е | <b>Ф</b> 4х30mm | 28 |
|---|-----------------|----|
| F |                 | 4  |
| G |                 | 1  |
| Н | φ6×50mm         | 4  |

### STEP 4

Attach the slats to the side rails using hardware (E) and a screwdriver (not provided).

Please dispose of all packaging safely.