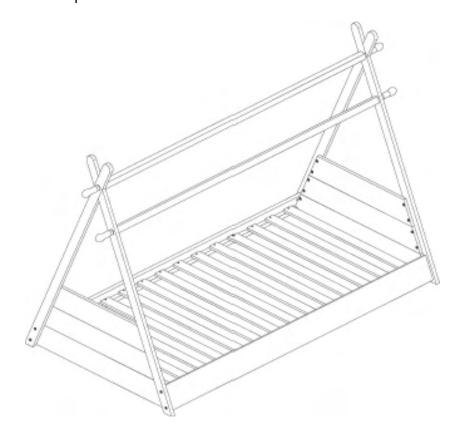

## **PARTS LIST**

| <b>O</b> | Left front corner panel  | 1 |
|----------|--------------------------|---|
| 02       | right front corner panel | 1 |
| 03       | left rear corner panel   | 1 |
| 04       | right rear corner panel  | 1 |
| 05       | Side rail                | 2 |

| 06 | Cross bars        | 2  |
|----|-------------------|----|
| 07 | Top side panel    | 2  |
| 08 | Middle side panel | 2  |
| 09 | Bottom side panel | 2  |
| 1  | Slats             | 14 |

# **HARDWARE**

| Α | Ф8х30mm          | 4  |
|---|------------------|----|
| В | <b>⊚</b> M6x70mm | 8  |
| С | M6x30mm          | 24 |
| D |                  | 8  |

| Е | <b>Ф</b> 4х30mm | 28 |
|---|-----------------|----|
| F |                 | 4  |
| G |                 | 1  |
| Н | φ6×50mm         | 4  |