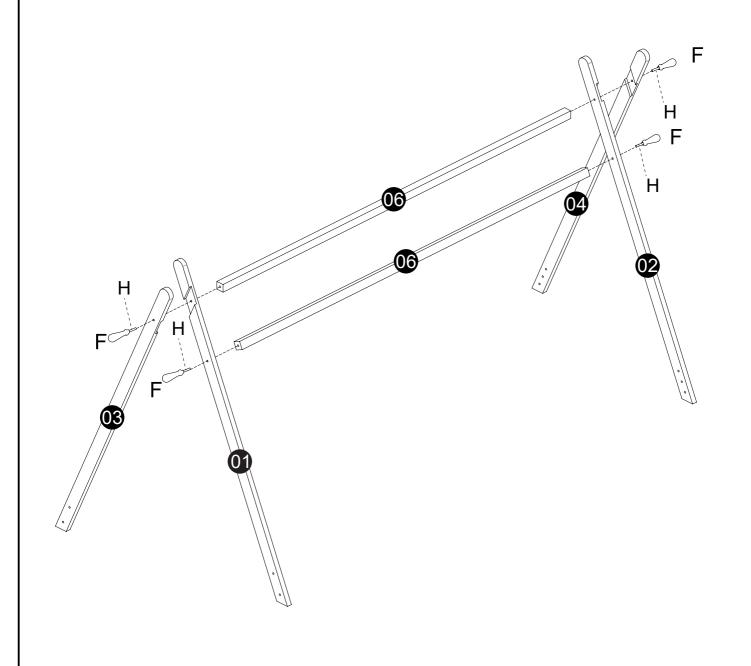

### STEP 1

Attach the Left front corner panel (1) and left rear corner panel (3) and the right front corner panel (2) and right rear corner panel (4) to the cross bars (6) using hardware part (F).