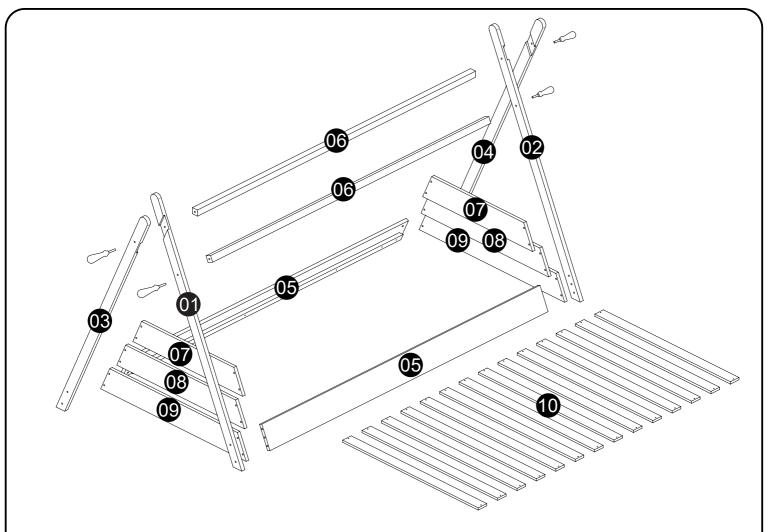

## **PARTS LIST**

| <b>O</b> | Left front corner panel  | 1 |
|----------|--------------------------|---|
| 02       | right front corner panel | 1 |
| 03       | left rear corner panel   | 1 |
| 04       | right rear corner panel  | 1 |
| 05       | Side rail                | 2 |

| 06 | Cross bars        | 2  |
|----|-------------------|----|
| 07 | Top side panel    | 2  |
| 08 | Middle side panel | 2  |
| 09 | Bottom side panel | 2  |
| 1  | Slats             | 14 |