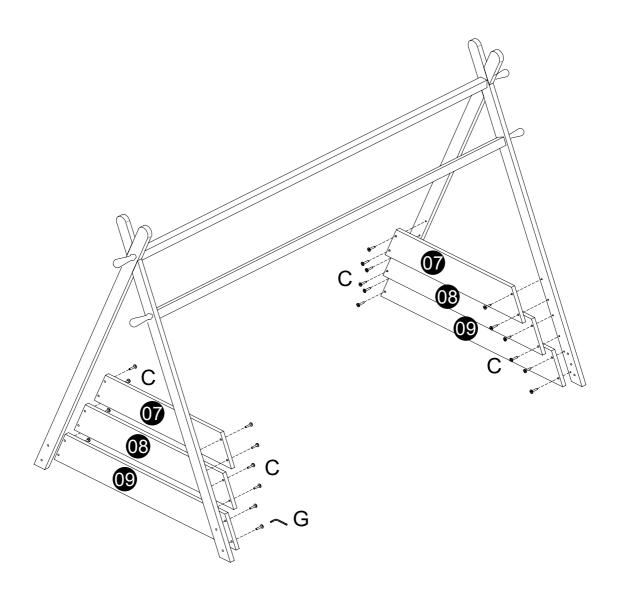

### STEP 2

Attach the Top side panel (7), Middle side panel (8) and Bottom side panel (9) to the corner panels (1), (2), (3) and (4) using hardware parts (C) and (G).

| Α | Ф8х30mm          | 4 |
|---|------------------|---|
| В | <b>⊚</b> M6x70mm | 8 |
| D |                  | 8 |