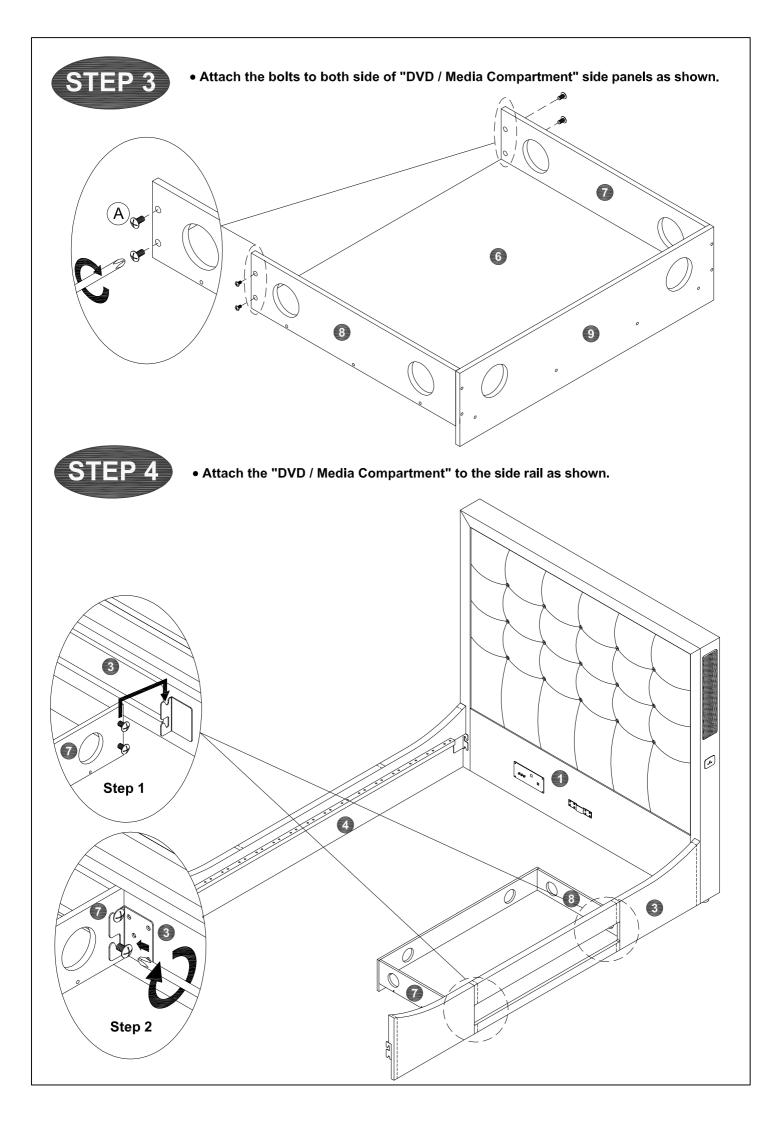

Carefully slot the centre rail into the brackets on the head and foot end. Be very careful not to catch the head and foot ends with the centre rail tongue.
Fully tighten all screws on the head and foot ends.