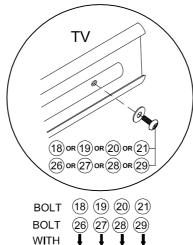

### HARDWARE LIST

**4x** M8 X 16mm **A** BOLT **14x** M5 X 35mm **B** SCREW

1x C SCREW DRIVER (4" x 5mm)

16x D CENTRE CAP

32x E END CAP

| Hardware List-TV Lift & TV Connection (in Carton 2)            |                                               |                               |                                    |  |
|----------------------------------------------------------------|-----------------------------------------------|-------------------------------|------------------------------------|--|
| (13) TV lift up mechanism<br>AC/ power cable power<br>plug x 1 | (14) Cable Clip<br>x 2                        | (15) Aerial connection<br>x 1 | (16) 90 degree HDMI<br>adaptor x 1 |  |
| (17) Allen Key M4                                              | (18) PH Screw M4 x 20mm                       | (19) PH Screw M5 x 20mm       | (20) PH Screw M6 x 20mm            |  |
| x 1                                                            | x 2                                           | x 2                           | x 2                                |  |
| (21) PH Screw M8 x 20mm                                        | (22) M5 Washer                                | (23) M6 Washer                | (24) M8 Washer                     |  |
| x 2                                                            | x 2                                           | x 2                           | x 2                                |  |
| (25) Plastic Collar                                            | (26) PH Screw M4 x 40mm                       | (27) PH Screw M5 x 40mm       | (28) PH Screw M6 x 40mm            |  |
| x 6                                                            | x 2                                           | x 2                           | x 2                                |  |
| (29) PH Screw M8 x 40mm<br>x 2                                 | (30) Wireless Remote<br>Control Pocket<br>x 1 |                               |                                    |  |

## Disclaimer : The TV wiring diagram is for illustration purposes only, all TV connections may vary depending on the make and model of the TV used.

WASHER (22) (22) (23) (24)

Wireless remote control "MODE BUTTON" introduction.