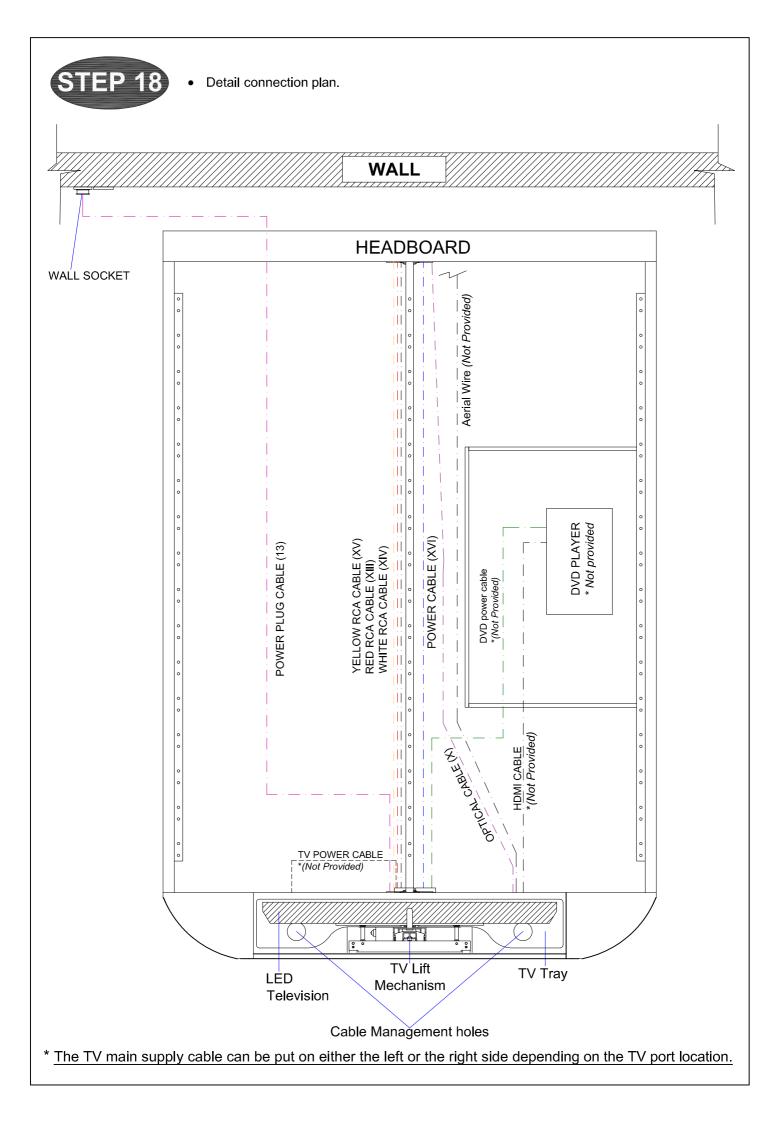

Audio system wireless remote control detail.

Please fully charge wireless remote control.

Group the cables together as required below the TV Tray using cable tie (14) provided.

- You are now ready to install your TV.
- Raise the mechanism to it's highest position.
- While standing behind your television (on the outside end of the footboard).
- Carefully place the TV on top of the two rubber TV mounting pedestals ensuring the Gooseneck arm is perfectly inline with the horizontal 'centre' of the TV.

## Disclaimer : The TV wiring diagram is for illustration purposes only, all TV connections may vary depending on the make and model of the TV used.

WASHER (22) (22) (23) (24)

Wireless remote control "MODE BUTTON" introduction.