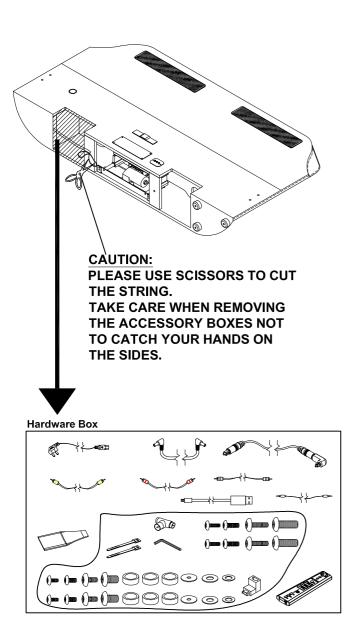

- Carefully remove the footboard from carton 2, remove the Hardware Box and all extra transportation packaging from inside.
- To do this you will need to gently lay the foot end on it's back. Before doing so please ensure the area is completely free of anything that may cause damage or press into the fabric. Place a protective cover on the floor to avoid possible damage.
- The controls and hardware are held in place by string please carefully cut these and remove.

### HARDWARE LIST

**4x** M8 X 16mm **A** BOLT **14x** M5 X 35mm **B** SCREW

1x C SCREW DRIVER (4" x 5mm)

16x D CENTRE CAP

32x E END CAP

| Hardware List-TV Lift & TV Connection (in Carton 2)            |                                               |                               |                                    |  |
|----------------------------------------------------------------|-----------------------------------------------|-------------------------------|------------------------------------|--|
| (13) TV lift up mechanism<br>AC/ power cable power<br>plug x 1 | (14) Cable Clip<br>x 2                        | (15) Aerial connection<br>x 1 | (16) 90 degree HDMI<br>adaptor x 1 |  |
| (17) Allen Key M4                                              | (18) PH Screw M4 x 20mm                       | (19) PH Screw M5 x 20mm       | (20) PH Screw M6 x 20mm            |  |
| x 1                                                            | x 2                                           | x 2                           | x 2                                |  |
| (21) PH Screw M8 x 20mm                                        | (22) M5 Washer                                | (23) M6 Washer                | (24) M8 Washer                     |  |
| x 2                                                            | x 2                                           | x 2                           | x 2                                |  |
| (25) Plastic Collar                                            | (26) PH Screw M4 x 40mm                       | (27) PH Screw M5 x 40mm       | (28) PH Screw M6 x 40mm            |  |
| x 6                                                            | x 2                                           | x 2                           | x 2                                |  |
| (29) PH Screw M8 x 40mm<br>x 2                                 | (30) Wireless Remote<br>Control Pocket<br>x 1 |                               |                                    |  |