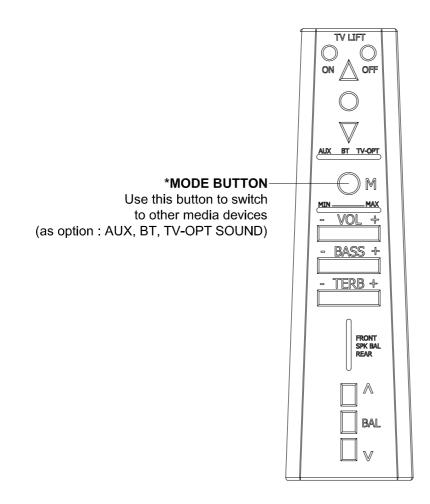

## Disclaimer : The TV wiring diagram is for illustration purposes only, all TV connections may vary depending on the make and model of the TV used.

WASHER (22) (22) (23) (24)

Wireless remote control "MODE BUTTON" introduction.

#### Step 17-1 Playing audio files through <u>AUX</u> connection.

- Press the Mode Button on wireless remote control to select <u>AUX function</u> (Audio select).
- Using the JACK AUX Cable (XII) plug directly into any audio devise that has a headphone socket and plug the opposite end into side of head-end (A) to deliver wired audio, in the event you have chosen not to connect wirelessly via Bluetooth.
- Please use volume, base and treble buttons on you wireless remote control to select your preferred acoustic sound level.

#### Step 17-2 Playing audio files through **BLUETOOTH** connection.

- Press the Mode Button on wireless remote control until BT is highlighted on the wireless remote indicator.
- Once you have prepared your device to search for a bluetooth (wireless) device your device will show up as "BSSB 4.1". Select (PAIR/ CONNECT) with BLUETOOTH. Once your device has successfully connected to your audio system, you can hear the audio notification bleep - this confirms the Bluetooth is enabled and ready to use.
- Please ensure you device volume is turned up at least half way and the B/T function is selected.
- You can simply use your devices music player to play the sound ENJOY.
- Please use volume, base and treble buttons on you wireless remote control to select your preferred acoustic sound level.

#### Step 17-3 Playing audio files through <u>TV-OPT SOUND</u> connection.

• Connecting your TV to the TV bed speaker system.

- Your TV bed system is now ready to play audio from you television.
- Press the Mode Button on wireless remote control to select <u>TV-OPT SOUND function</u>.
- Turn the TV "ON" (ensure it is playing an audio/ video "broadcast")
- You should now be able to hear the sound from the TV, speaker and woofer.
- Please use volume, base and treble buttons on you wireless remote control to select your preferred acoustic sound level.

#### Wireless Remote Control (Combined TV Lift & Speaker System Control) Operates Speaker System

(Front/Rear Speaker Balance 'with BAL quick select) with LED level indicator (Treble + / -) with LED level indicator (Bass + / -) with LED level indicator (Vol + / -) with LED level indicator (Standby) (1 x Audio Channel/Mode Selector - 'BT, Aux, TV Optical Sound') with LED indicator