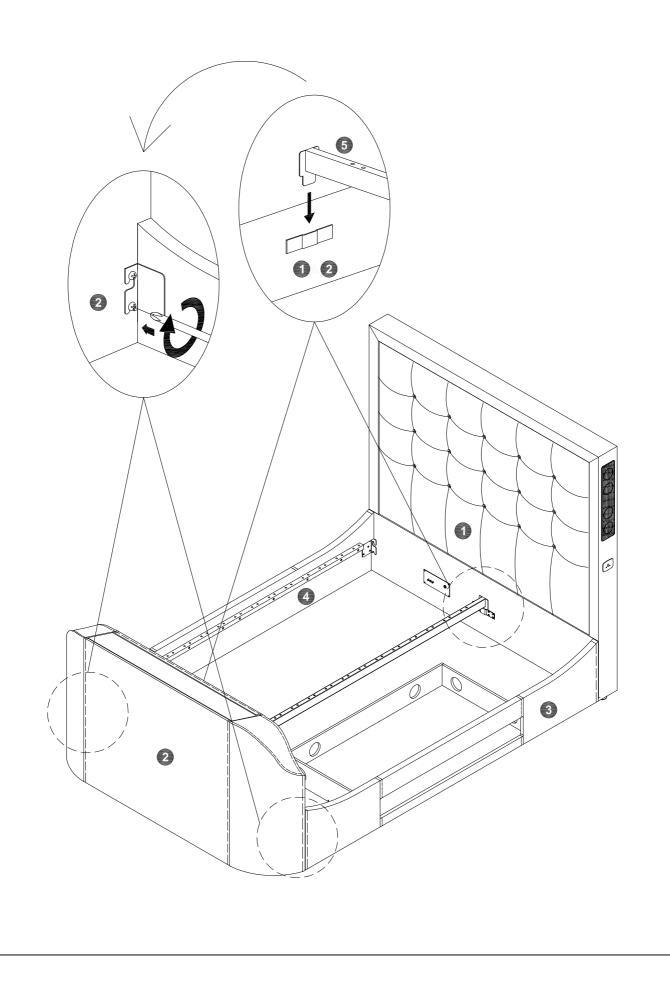

Carefully slot the centre rail into the brackets on the head and foot end. Be very careful not to catch the head and foot ends with the centre rail tongue.
Fully tighten all screws on the head and foot ends.