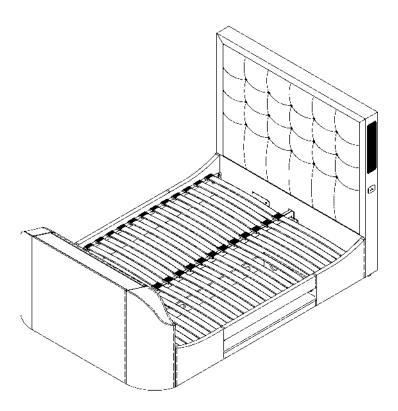

Carefully slot the centre rail into the brackets on the head and foot end. Be very careful not to catch the head and foot ends with the centre rail tongue.
Fully tighten all screws on the head and foot ends.

Disclaimer : The TV wiring diagram is for illustration purposes only, all TV connections may vary depending on the make and model of the TV used.

• Attach the middle cap and the end cap to the slat.

• Push the middle cap into the center rail first, ensuring the slat is arched upwards. Then attach the end caps to the side rail supports as shown in step 19-1 & step 19-2.

#### (STEP 19-1) INSERTING MIDDLE CAP TO THE CENTRE RAIL