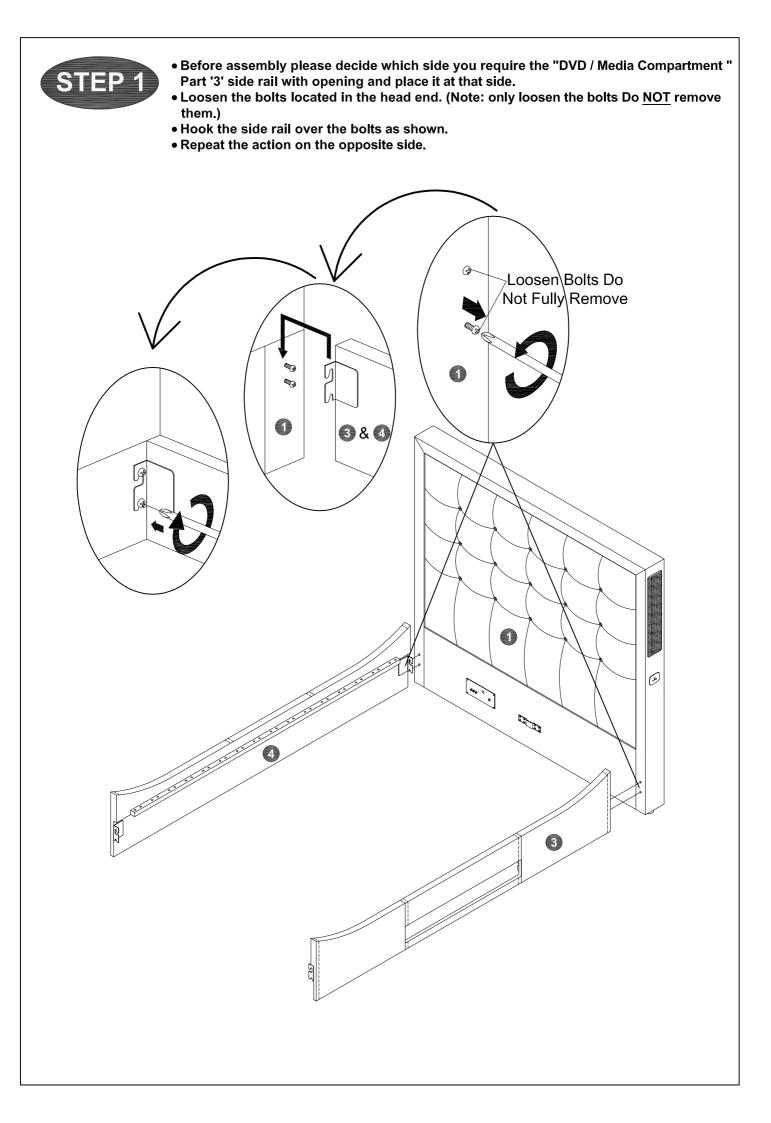

Carefully slot the centre rail into the brackets on the head and foot end. Be very careful not to catch the head and foot ends with the centre rail tongue.
Fully tighten all screws on the head and foot ends.