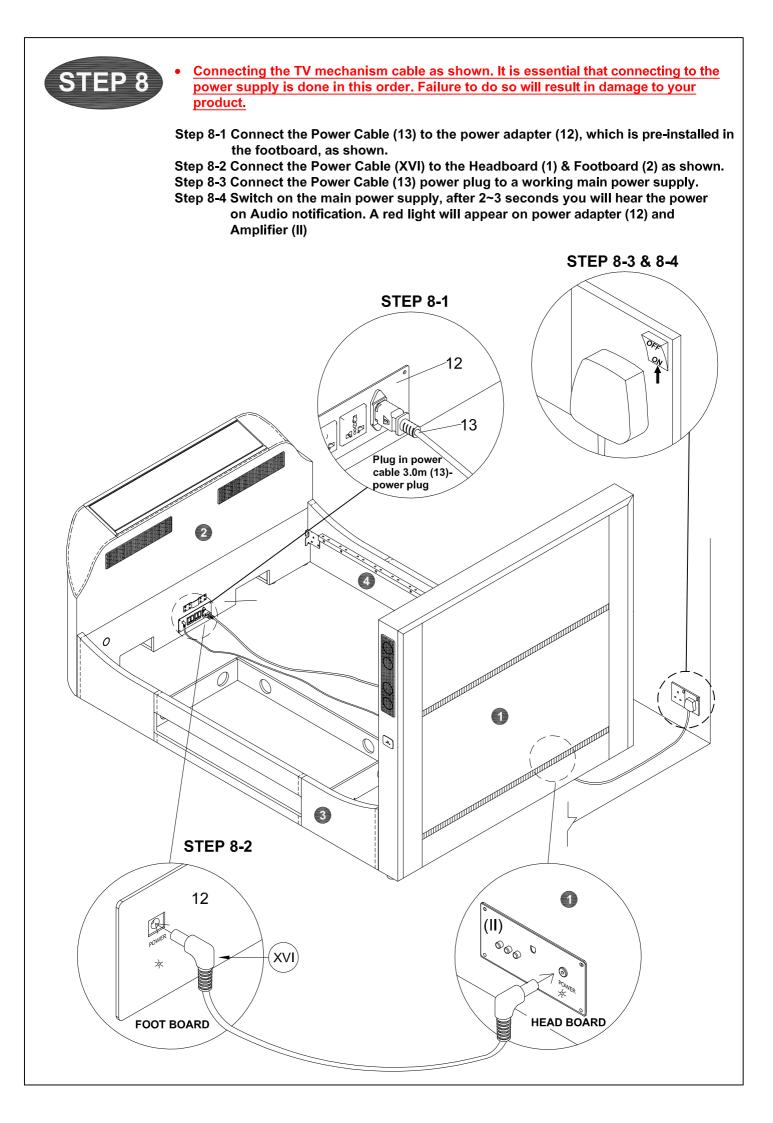

### HARDWARE LIST

**4x** M8 X 16mm **A** BOLT **14x** M5 X 35mm **B** SCREW

1x C SCREW DRIVER (4" x 5mm)

16x D CENTRE CAP

32x E END CAP

| Hardware List-TV Lift & TV Connection (in Carton 2)            |                                               |                               |                                    |  |
|----------------------------------------------------------------|-----------------------------------------------|-------------------------------|------------------------------------|--|
| (13) TV lift up mechanism<br>AC/ power cable power<br>plug x 1 | (14) Cable Clip<br>x 2                        | (15) Aerial connection<br>x 1 | (16) 90 degree HDMI<br>adaptor x 1 |  |
| (17) Allen Key M4                                              | (18) PH Screw M4 x 20mm                       | (19) PH Screw M5 x 20mm       | (20) PH Screw M6 x 20mm            |  |
| x 1                                                            | x 2                                           | x 2                           | x 2                                |  |
| (21) PH Screw M8 x 20mm                                        | (22) M5 Washer                                | (23) M6 Washer                | (24) M8 Washer                     |  |
| x 2                                                            | x 2                                           | x 2                           | x 2                                |  |
| (25) Plastic Collar                                            | (26) PH Screw M4 x 40mm                       | (27) PH Screw M5 x 40mm       | (28) PH Screw M6 x 40mm            |  |
| x 6                                                            | x 2                                           | x 2                           | x 2                                |  |
| (29) PH Screw M8 x 40mm<br>x 2                                 | (30) Wireless Remote<br>Control Pocket<br>x 1 |                               |                                    |  |