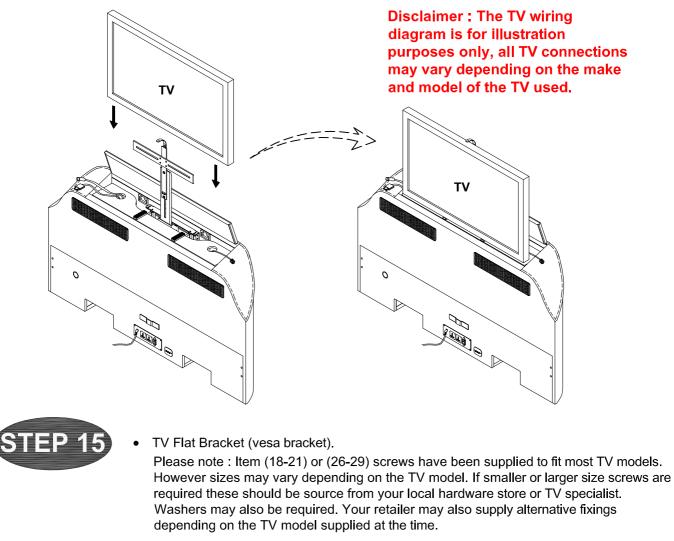

Audio system wireless remote control detail.

Please fully charge wireless remote control.

Group the cables together as required below the TV Tray using cable tie (14) provided.

- You are now ready to install your TV.
- Raise the mechanism to it's highest position.
- While standing behind your television (on the outside end of the footboard).
- Carefully place the TV on top of the two rubber TV mounting pedestals ensuring the Gooseneck arm is perfectly inline with the horizontal 'centre' of the TV.

## Disclaimer : The TV wiring diagram is for illustration purposes only, all TV connections may vary depending on the make and model of the TV used.

WASHER (22) (22) (23) (24)

Wireless remote control "MODE BUTTON" introduction.