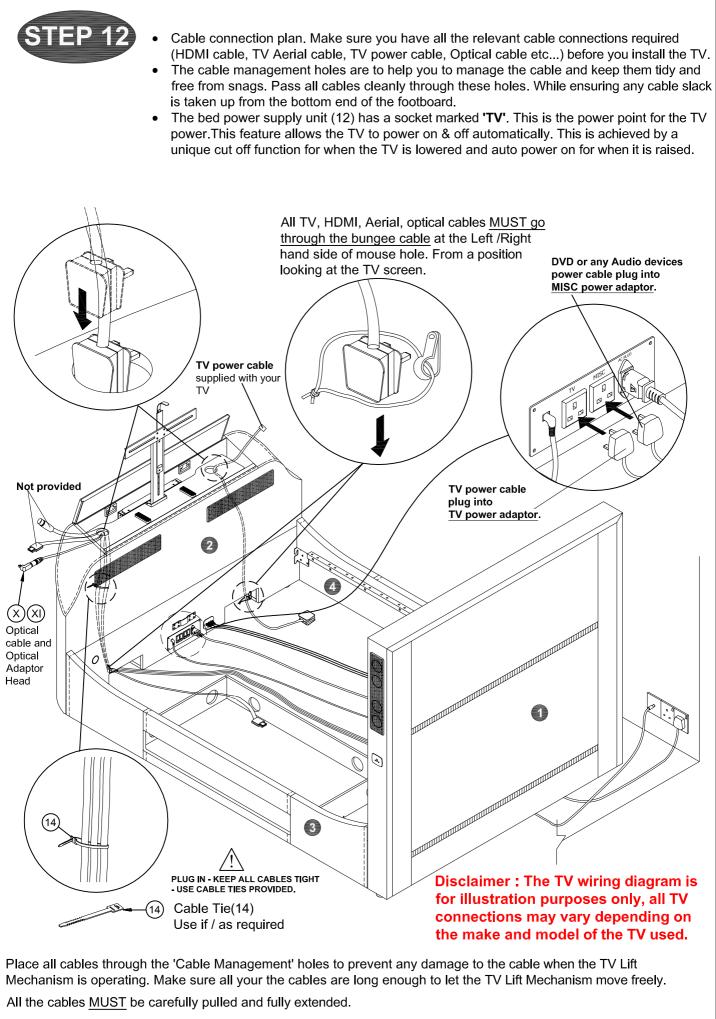

### HARDWARE LIST

**4x** M8 X 16mm **A** BOLT **14x** M5 X 35mm **B** SCREW

1x C SCREW DRIVER (4" x 5mm)

16x D CENTRE CAP

32x E END CAP

| Hardware List-TV Lift & TV Connection (in Carton 2)            |                                               |                               |                                    |  |
|----------------------------------------------------------------|-----------------------------------------------|-------------------------------|------------------------------------|--|
| (13) TV lift up mechanism<br>AC/ power cable power<br>plug x 1 | (14) Cable Clip<br>x 2                        | (15) Aerial connection<br>x 1 | (16) 90 degree HDMI<br>adaptor x 1 |  |
| (17) Allen Key M4                                              | (18) PH Screw M4 x 20mm                       | (19) PH Screw M5 x 20mm       | (20) PH Screw M6 x 20mm            |  |
| x 1                                                            | x 2                                           | x 2                           | x 2                                |  |
| (21) PH Screw M8 x 20mm                                        | (22) M5 Washer                                | (23) M6 Washer                | (24) M8 Washer                     |  |
| x 2                                                            | x 2                                           | x 2                           | x 2                                |  |
| (25) Plastic Collar                                            | (26) PH Screw M4 x 40mm                       | (27) PH Screw M5 x 40mm       | (28) PH Screw M6 x 40mm            |  |
| x 6                                                            | x 2                                           | x 2                           | x 2                                |  |
| (29) PH Screw M8 x 40mm<br>x 2                                 | (30) Wireless Remote<br>Control Pocket<br>x 1 |                               |                                    |  |

Audio system wireless remote control detail.

Please fully charge wireless remote control.

Group the cables together as required below the TV Tray using cable tie (14) provided.

- You are now ready to install your TV.
- Raise the mechanism to it's highest position.
- While standing behind your television (on the outside end of the footboard).
- Carefully place the TV on top of the two rubber TV mounting pedestals ensuring the Gooseneck arm is perfectly inline with the horizontal 'centre' of the TV.

## Disclaimer : The TV wiring diagram is for illustration purposes only, all TV connections may vary depending on the make and model of the TV used.

WASHER (22) (22) (23) (24)

Wireless remote control "MODE BUTTON" introduction.