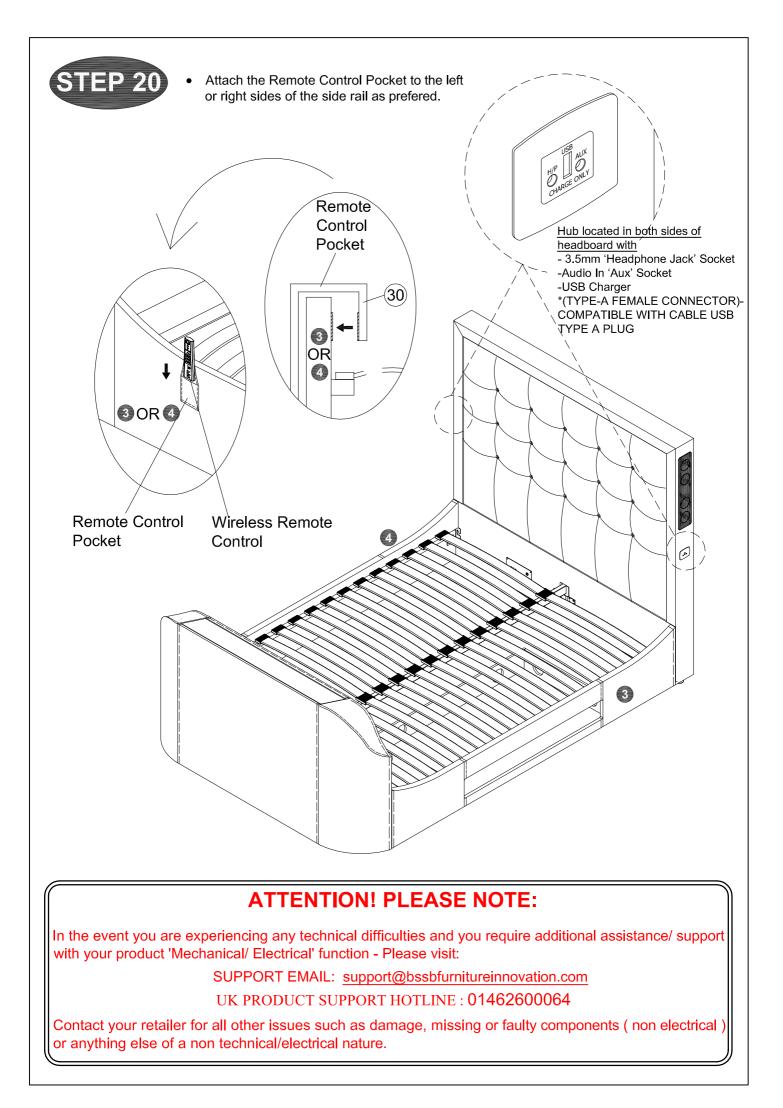

### HARDWARE LIST

**4x** M8 X 16mm **A** BOLT **14x** M5 X 35mm **B** SCREW

1x C SCREW DRIVER (4" x 5mm)

16x D CENTRE CAP

32x E END CAP

| Hardware List-TV Lift & TV Connection (in Carton 2)            |                                               |                               |                                    |  |
|----------------------------------------------------------------|-----------------------------------------------|-------------------------------|------------------------------------|--|
| (13) TV lift up mechanism<br>AC/ power cable power<br>plug x 1 | (14) Cable Clip<br>x 2                        | (15) Aerial connection<br>x 1 | (16) 90 degree HDMI<br>adaptor x 1 |  |
| (17) Allen Key M4                                              | (18) PH Screw M4 x 20mm                       | (19) PH Screw M5 x 20mm       | (20) PH Screw M6 x 20mm            |  |
| x 1                                                            | x 2                                           | x 2                           | x 2                                |  |
| (21) PH Screw M8 x 20mm                                        | (22) M5 Washer                                | (23) M6 Washer                | (24) M8 Washer                     |  |
| x 2                                                            | x 2                                           | x 2                           | x 2                                |  |
| (25) Plastic Collar                                            | (26) PH Screw M4 x 40mm                       | (27) PH Screw M5 x 40mm       | (28) PH Screw M6 x 40mm            |  |
| x 6                                                            | x 2                                           | x 2                           | x 2                                |  |
| (29) PH Screw M8 x 40mm<br>x 2                                 | (30) Wireless Remote<br>Control Pocket<br>x 1 |                               |                                    |  |

Audio system wireless remote control detail.

Please fully charge wireless remote control.

Group the cables together as required below the TV Tray using cable tie (14) provided.

- You are now ready to install your TV.
- Raise the mechanism to it's highest position.
- While standing behind your television (on the outside end of the footboard).
- Carefully place the TV on top of the two rubber TV mounting pedestals ensuring the Gooseneck arm is perfectly inline with the horizontal 'centre' of the TV.

#### <u>Hub</u>

(2 x 2.1amp 'USB Charging' Socket) (2 x 3.5mm 'Headphone Jack' Socket) (5V~2A) (2 x Audio In 'Aux' Socket)