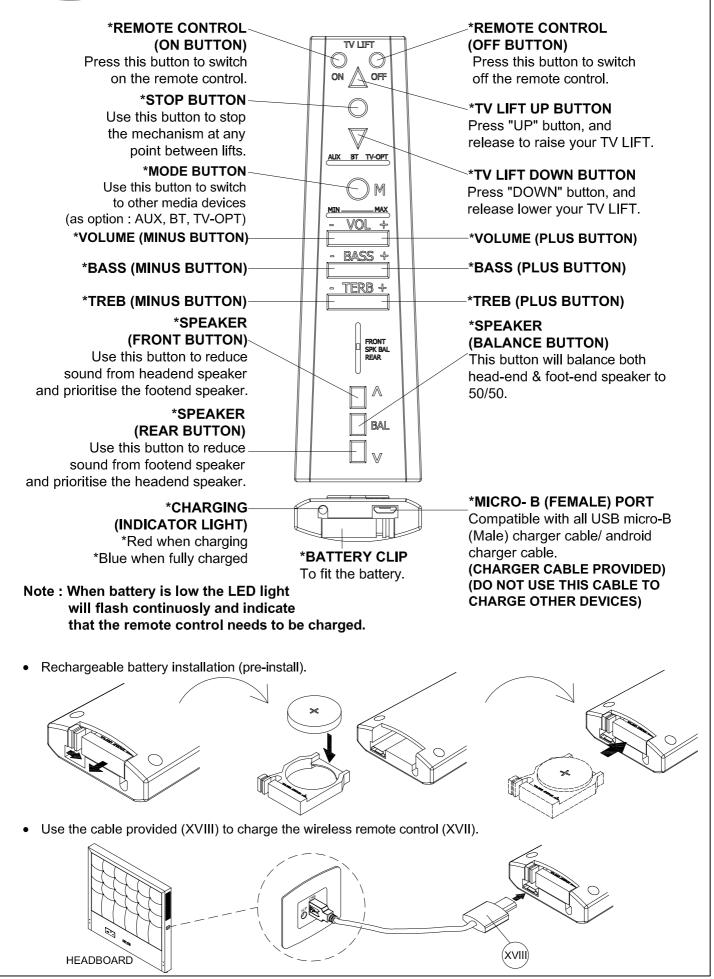

#### Wireless Remote Control (Combined TV Lift & Speaker System Control) Operates Speaker System

(Front/Rear Speaker Balance 'with BAL quick select) with LED level indicator (Treble + / -) with LED level indicator (Bass + / -) with LED level indicator (Vol + / -) with LED level indicator (Standby) (1 x Audio Channel/Mode Selector - 'BT, Aux, TV Optical Sound') with LED indicator

#### <u>Hub</u>

(2 x 2.1amp 'USB Charging' Socket) (2 x 3.5mm 'Headphone Jack' Socket) (5V~2A) (2 x Audio In 'Aux' Socket)