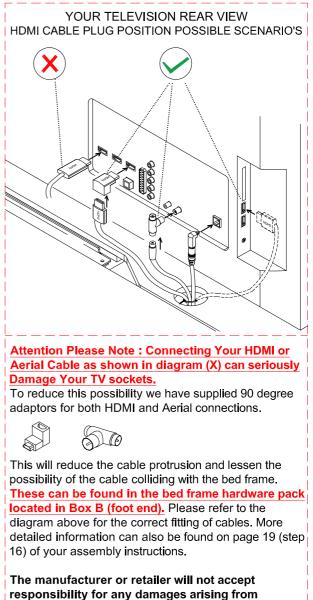

## **ATTENTION! PLEASE NOTE:**

incorrect installation.

In the event you are experiencing any technical difficulties and you require additional assistance/ support with your product 'Mechanical/ Electrical' function - Please visit:

## Disclaimer : The TV wiring diagram is for illustration purposes only, all TV connections may vary depending on the make and model of the TV used.

WASHER (22) (22) (23) (24)

Wireless remote control "MODE BUTTON" introduction.

Disclaimer : The TV wiring diagram is for illustration purposes only, all TV connections may vary depending on the make and model of the TV used.

• Attach the middle cap and the end cap to the slat.

• Push the middle cap into the center rail first, ensuring the slat is arched upwards. Then attach the end caps to the side rail supports as shown in step 19-1 & step 19-2.