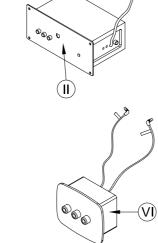

## **4.1 AUDIO- OPTI-SERVE SPARE PARTS LIST**

**B** 

V

XVIÌ

| ITEM NO. | PART DESCRIPTION                                      |  |
|----------|-------------------------------------------------------|--|
| l        | Woofer (pre-fixed)                                    |  |
|          | Amplifier (pre-fixed)                                 |  |
| III      | Speaker (8pcs) (pre-fixed)                            |  |
| IV       | USB Connector (2pcs) (pre-fixed)                      |  |
| V        | Power supply HUB (AUX/USB/HP) (2pcs) (pre-fixed)      |  |
| VI       | HUB speaker connect (1pc) (pre-fixed)                 |  |
| VII      | Headboard & Footboard Speaker Mesh (4pcs) (pre-fixed) |  |
| VIII     | TH Screw M4 x 12mm (8pcs) (pre-fixed)                 |  |
| IX       | TH Screw M4 x 16mm (36pcs) (pre-fixed)                |  |
| Х        | Optical Cable                                         |  |
| XI       | Optical Adaptor Head                                  |  |
| XII      | Aux Cable                                             |  |
| XIII     | RCA Cable-Red                                         |  |
| XIV      | RCA Cable-White                                       |  |
| XV       | RCA Cable-Yellow                                      |  |
| XVI      | Power Cable                                           |  |
| XVII     | Wireless remote control                               |  |
| XVIII    | USB Micro-B (Male) charger cable                      |  |
|          |                                                       |  |
|          |                                                       |  |
|          |                                                       |  |
|          |                                                       |  |
|          |                                                       |  |
|          |                                                       |  |
|          |                                                       |  |
|          |                                                       |  |
|          |                                                       |  |
|          |                                                       |  |
|          |                                                       |  |
|          |                                                       |  |
|          |                                                       |  |
|          |                                                       |  |
|          |                                                       |  |