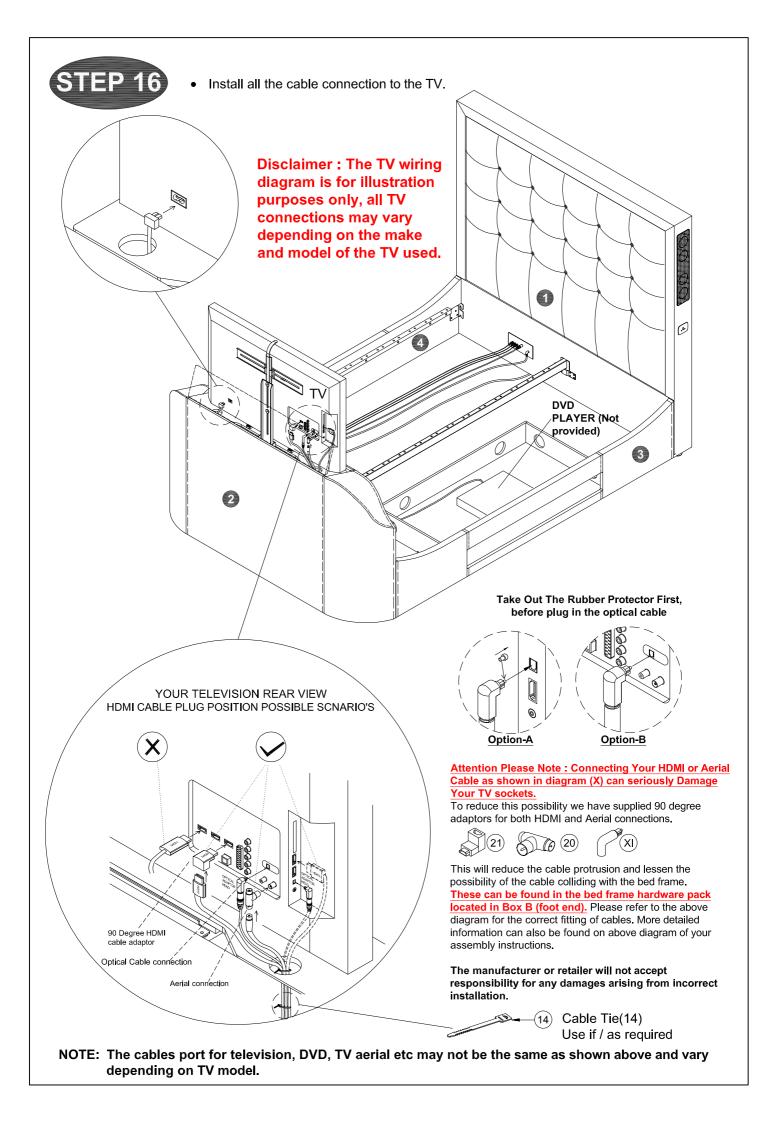

Audio system wireless remote control detail.

Please fully charge wireless remote control.

Group the cables together as required below the TV Tray using cable tie (14) provided.

- You are now ready to install your TV.
- Raise the mechanism to it's highest position.
- While standing behind your television (on the outside end of the footboard).
- Carefully place the TV on top of the two rubber TV mounting pedestals ensuring the Gooseneck arm is perfectly inline with the horizontal 'centre' of the TV.

## Disclaimer : The TV wiring diagram is for illustration purposes only, all TV connections may vary depending on the make and model of the TV used.

WASHER (22) (22) (23) (24)

Wireless remote control "MODE BUTTON" introduction.

Disclaimer : The TV wiring diagram is for illustration purposes only, all TV connections may vary depending on the make and model of the TV used.

• Attach the middle cap and the end cap to the slat.

• Push the middle cap into the center rail first, ensuring the slat is arched upwards. Then attach the end caps to the side rail supports as shown in step 19-1 & step 19-2.