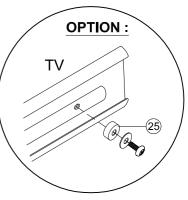

### HARDWARE LIST

**4x** M8 X 16mm **A** BOLT **14x** M5 X 35mm **B** SCREW

1x C SCREW DRIVER (4" x 5mm)

16x D CENTRE CAP

32x E END CAP

| Hardware List-TV Lift & TV Connection (in Carton 2)            |                                               |                               |                                    |  |
|----------------------------------------------------------------|-----------------------------------------------|-------------------------------|------------------------------------|--|
| (13) TV lift up mechanism<br>AC/ power cable power<br>plug x 1 | (14) Cable Clip<br>x 2                        | (15) Aerial connection<br>x 1 | (16) 90 degree HDMI<br>adaptor x 1 |  |
| (17) Allen Key M4                                              | (18) PH Screw M4 x 20mm                       | (19) PH Screw M5 x 20mm       | (20) PH Screw M6 x 20mm            |  |
| x 1                                                            | x 2                                           | x 2                           | x 2                                |  |
| (21) PH Screw M8 x 20mm                                        | (22) M5 Washer                                | (23) M6 Washer                | (24) M8 Washer                     |  |
| x 2                                                            | x 2                                           | x 2                           | x 2                                |  |
| (25) Plastic Collar                                            | (26) PH Screw M4 x 40mm                       | (27) PH Screw M5 x 40mm       | (28) PH Screw M6 x 40mm            |  |
| x 6                                                            | x 2                                           | x 2                           | x 2                                |  |
| (29) PH Screw M8 x 40mm<br>x 2                                 | (30) Wireless Remote<br>Control Pocket<br>x 1 |                               |                                    |  |

## Disclaimer : The TV wiring diagram is for illustration purposes only, all TV connections may vary depending on the make and model of the TV used.

WASHER (22) (22) (23) (24)

Wireless remote control "MODE BUTTON" introduction.