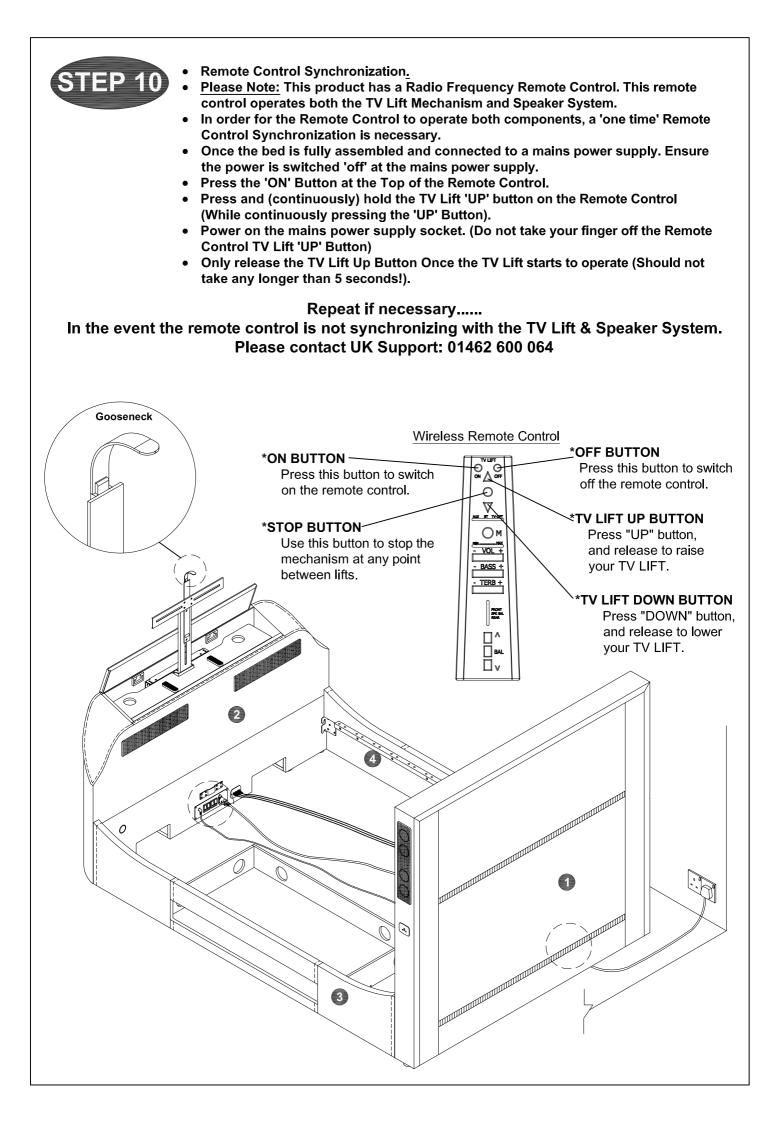

#### Wireless Remote Control (Combined TV Lift & Speaker System Control) Operates Speaker System

(Front/Rear Speaker Balance 'with BAL quick select) with LED level indicator (Treble + / -) with LED level indicator (Bass + / -) with LED level indicator (Vol + / -) with LED level indicator (Standby) (1 x Audio Channel/Mode Selector - 'BT, Aux, TV Optical Sound') with LED indicator

#### Factory Fitted TV Lift System

Footboard integrated - Lightweight/Whisper-silent, Linear Actuated TV Lift System (Auto TV Power Cut-Off Feature) During TV Down Operation)

**2.4G Radio Frequency Remote Control (Combined TV Lift & Speaker System Control)** (Operates/Controls TV Lift) Up/Stop/Down Function