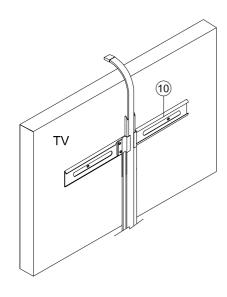

### **G4 TV LIFT MECHANISM- OPTI-SERVE SPARE PARTS LIST**

| ITEM NO. | PART DESCRIPTION                                                                                                     |  |
|----------|----------------------------------------------------------------------------------------------------------------------|--|
| 1        | Main TV-lift up mechanism (pre-assemble)                                                                             |  |
| 2        | TV-linear actuator G4 (pre-fixed)                                                                                    |  |
| 3        | Actuator mounting top spacer (2pcs) (pre-fixed)                                                                      |  |
| 4        | Cross recessed countersunk flat head wood screw- Top mounting M6 x 30mm (2pcs) (pre-flxed)                           |  |
| 5        | Cross recessed countersunk flat head wood screw- Top mounting M6 x 20mm (2pcs) (pre-fixed)                           |  |
| 6        | Actuator mounting bolt- screw M6 x 20mm (4pcs) (pre-fixed)                                                           |  |
| 7        | Gooseneck (pre-fixed)                                                                                                |  |
| 8        | Top hanging bracket (2pcs) (pre-fixed)                                                                               |  |
| 9        | Bottom hanging bracket (2pcs) (pre-fixed)                                                                            |  |
| 10       | TV- flat bracket (Vesa Bracket) (pre-flxed)                                                                          |  |
| 11       | TV block (2pcs), screw M4 x 35mm (4pcs), block rubber cover (2pcs), cable management bungee cable (2pcs) (pre-fixed) |  |
| 12       | Power Adapter (1pc) (pre-fixed)                                                                                      |  |
| 13       | TV-lift up mechanism AC/ power-cable power plug                                                                      |  |
| 14       | Cable clip (2pcs)-use to fix wire                                                                                    |  |
| 15       | Aerial connection (1pc)                                                                                              |  |
| 16       | 90 degree HDMI adaptor (1pc)                                                                                         |  |
| 17       | Allen key (M4) (1pc)                                                                                                 |  |
| 18       | Pan head screw M4 x 20mm (2pcs)                                                                                      |  |
| 19       | Pan head screw M5 x 20mm (2pcs)                                                                                      |  |
| 20       | Pan head screw M6 x 20mm (2pcs)                                                                                      |  |
| 21       | Pan head screw M8 x 20mm (2pcs)                                                                                      |  |
| 22       | M5 washer (2pcs)                                                                                                     |  |
| 23       | M6 washer (2pcs)                                                                                                     |  |
| 24       | M8 washer (2pcs)                                                                                                     |  |
| 25       | Plastic collar (6pcs)                                                                                                |  |
| 26       | Pan head screw M4 x 40mm (2pcs)                                                                                      |  |
| 27       | Pan head screw M5 x 40mm (2pcs)                                                                                      |  |
| 28       | Pan head screw M6 x 40mm (2pcs)                                                                                      |  |
| 29       | Pan head screw M8 x 40mm (2pcs)                                                                                      |  |
|          |                                                                                                                      |  |
|          |                                                                                                                      |  |
|          |                                                                                                                      |  |