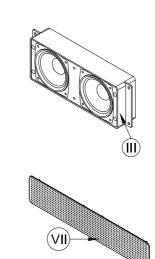

## **4.1 AUDIO- OPTI-SERVE SPARE PARTS LIST**

**B** 

V

XVIÌ

| ITEM NO. | PART DESCRIPTION                                      |  |
|----------|-------------------------------------------------------|--|
| l        | Woofer (pre-fixed)                                    |  |
|          | Amplifier (pre-fixed)                                 |  |
| III      | Speaker (8pcs) (pre-fixed)                            |  |
| IV       | USB Connector (2pcs) (pre-fixed)                      |  |
| V        | Power supply HUB (AUX/USB/HP) (2pcs) (pre-fixed)      |  |
| VI       | HUB speaker connect (1pc) (pre-fixed)                 |  |
| VII      | Headboard & Footboard Speaker Mesh (4pcs) (pre-fixed) |  |
| VIII     | TH Screw M4 x 12mm (8pcs) (pre-fixed)                 |  |
| IX       | TH Screw M4 x 16mm (36pcs) (pre-fixed)                |  |
| Х        | Optical Cable                                         |  |
| XI       | Optical Adaptor Head                                  |  |
| XII      | Aux Cable                                             |  |
| XIII     | RCA Cable-Red                                         |  |
| XIV      | RCA Cable-White                                       |  |
| XV       | RCA Cable-Yellow                                      |  |
| XVI      | Power Cable                                           |  |
| XVII     | Wireless remote control                               |  |
| XVIII    | USB Micro-B (Male) charger cable                      |  |
|          |                                                       |  |
|          |                                                       |  |
|          |                                                       |  |
|          |                                                       |  |
|          |                                                       |  |
|          |                                                       |  |
|          |                                                       |  |
|          |                                                       |  |
|          |                                                       |  |
|          |                                                       |  |
|          |                                                       |  |
|          |                                                       |  |
|          |                                                       |  |
|          |                                                       |  |
|          |                                                       |  |