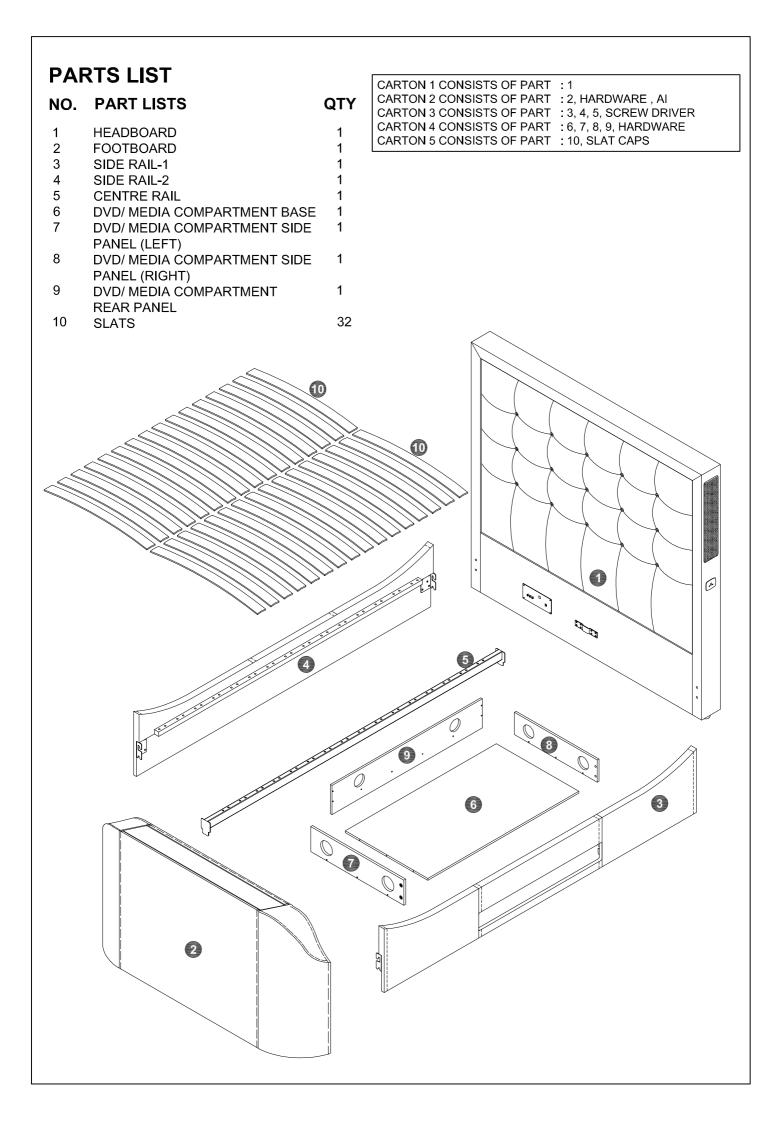

### HARDWARE LIST

**4x** M8 X 16mm **A** BOLT **14x** M5 X 35mm **B** SCREW

1x C SCREW DRIVER (4" x 5mm)

16x D CENTRE CAP

32x E END CAP

| Hardware List-TV Lift & TV Connection (in Carton 2)            |                                               |                               |                                    |  |
|----------------------------------------------------------------|-----------------------------------------------|-------------------------------|------------------------------------|--|
| (13) TV lift up mechanism<br>AC/ power cable power<br>plug x 1 | (14) Cable Clip<br>x 2                        | (15) Aerial connection<br>x 1 | (16) 90 degree HDMI<br>adaptor x 1 |  |
| (17) Allen Key M4                                              | (18) PH Screw M4 x 20mm                       | (19) PH Screw M5 x 20mm       | (20) PH Screw M6 x 20mm            |  |
| x 1                                                            | x 2                                           | x 2                           | x 2                                |  |
| (21) PH Screw M8 x 20mm                                        | (22) M5 Washer                                | (23) M6 Washer                | (24) M8 Washer                     |  |
| x 2                                                            | x 2                                           | x 2                           | x 2                                |  |
| (25) Plastic Collar                                            | (26) PH Screw M4 x 40mm                       | (27) PH Screw M5 x 40mm       | (28) PH Screw M6 x 40mm            |  |
| x 6                                                            | x 2                                           | x 2                           | x 2                                |  |
| (29) PH Screw M8 x 40mm<br>x 2                                 | (30) Wireless Remote<br>Control Pocket<br>x 1 |                               |                                    |  |