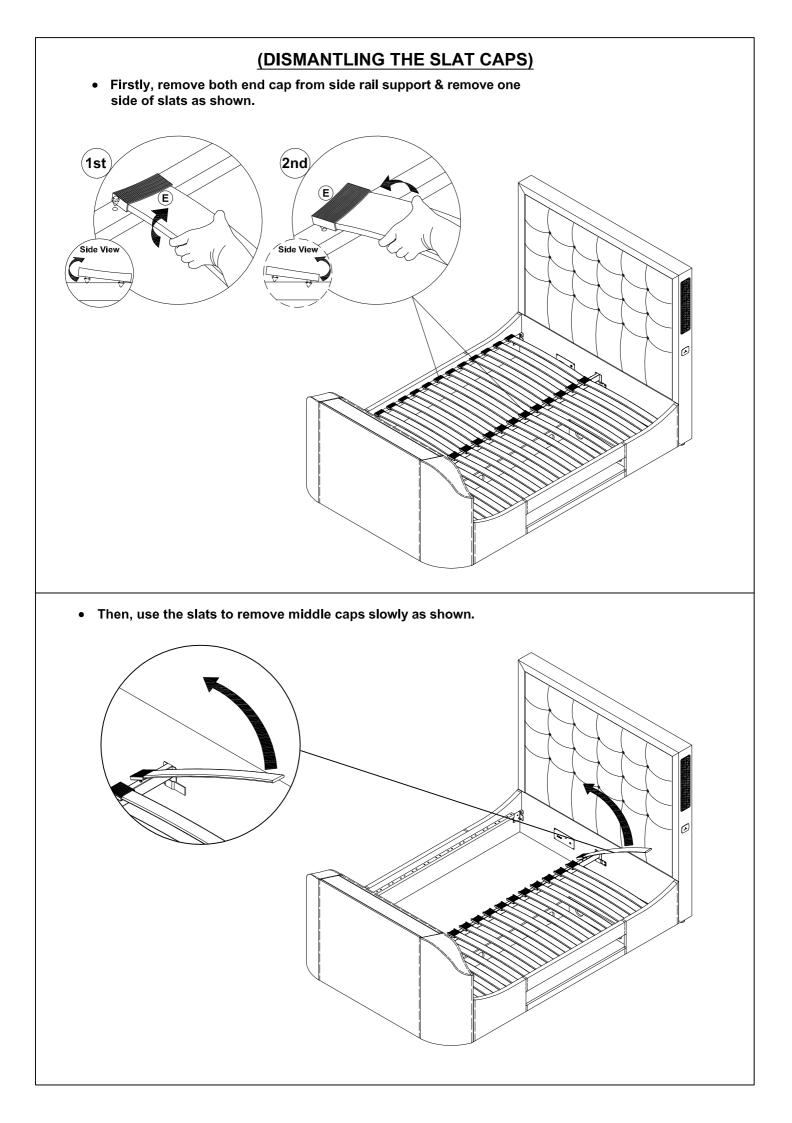

Disclaimer : The TV wiring diagram is for illustration purposes only, all TV connections may vary depending on the make and model of the TV used.

• Attach the middle cap and the end cap to the slat.

• Push the middle cap into the center rail first, ensuring the slat is arched upwards. Then attach the end caps to the side rail supports as shown in step 19-1 & step 19-2.

\* PLEASE REFER TO STEP 21, IF YOU WISH TO DISASSEMBLE THE SLAT CAPS FROM THE BED.

#### (STEP 19-1) INSERTING MIDDLE CAP TO THE CENTRE RAIL