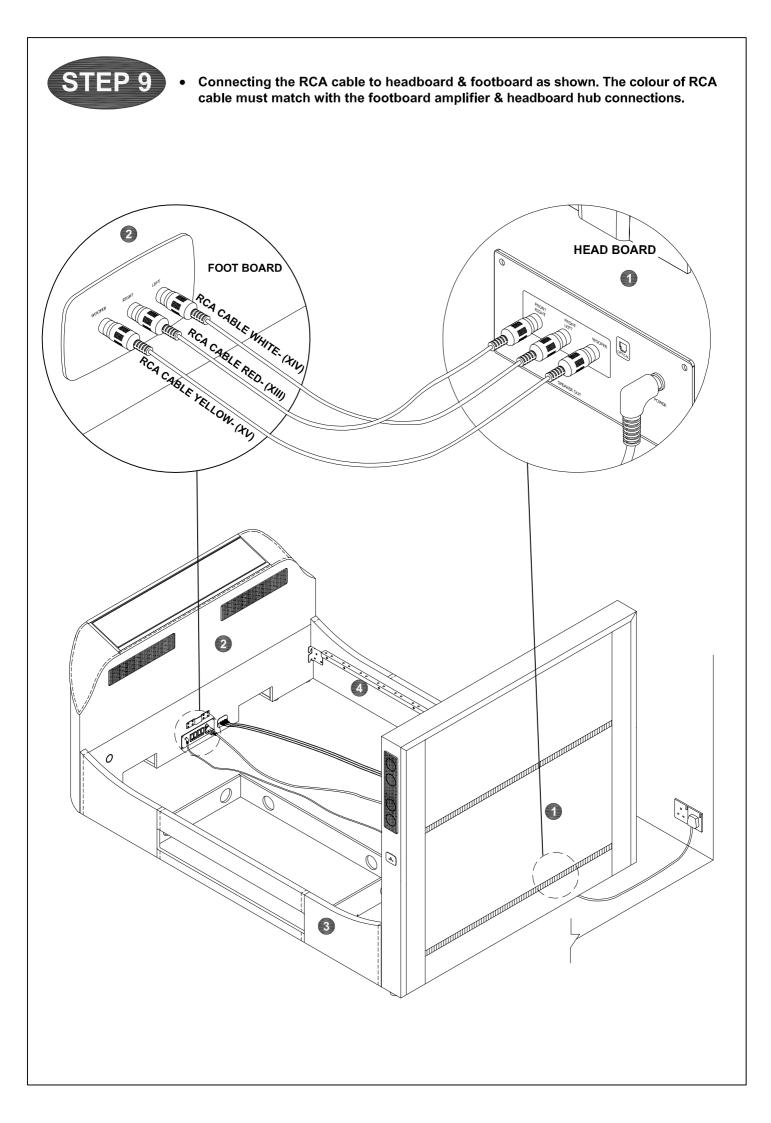

| Audio / Speaker System Connection Hardware (in Carton 2)                                                                                                                                                                                                                                                                                                                                                                                                                                                                                                                                                                                                                                                                                                                                                                                                                                                                                                                                                                                                                                                                                                                                                                                                                                                                                                                                                                                                                                                                                                                                                                                                                                                                                                                                                                                                                                                                                                                                                                                                                                                                       |                   |                        |                            |  |
|--------------------------------------------------------------------------------------------------------------------------------------------------------------------------------------------------------------------------------------------------------------------------------------------------------------------------------------------------------------------------------------------------------------------------------------------------------------------------------------------------------------------------------------------------------------------------------------------------------------------------------------------------------------------------------------------------------------------------------------------------------------------------------------------------------------------------------------------------------------------------------------------------------------------------------------------------------------------------------------------------------------------------------------------------------------------------------------------------------------------------------------------------------------------------------------------------------------------------------------------------------------------------------------------------------------------------------------------------------------------------------------------------------------------------------------------------------------------------------------------------------------------------------------------------------------------------------------------------------------------------------------------------------------------------------------------------------------------------------------------------------------------------------------------------------------------------------------------------------------------------------------------------------------------------------------------------------------------------------------------------------------------------------------------------------------------------------------------------------------------------------|-------------------|------------------------|----------------------------|--|
| (X + XI) Optical Cable with                                                                                                                                                                                                                                                                                                                                                                                                                                                                                                                                                                                                                                                                                                                                                                                                                                                                                                                                                                                                                                                                                                                                                                                                                                                                                                                                                                                                                                                                                                                                                                                                                                                                                                                                                                                                                                                                                                                                                                                                                                                                                                    | (XII) Aux Cable   | (XIII) RCA Cable-Red   | (XIV) RCA Cable-White      |  |
| Optical Adaptor Head x 1                                                                                                                                                                                                                                                                                                                                                                                                                                                                                                                                                                                                                                                                                                                                                                                                                                                                                                                                                                                                                                                                                                                                                                                                                                                                                                                                                                                                                                                                                                                                                                                                                                                                                                                                                                                                                                                                                                                                                                                                                                                                                                       | x 1               | x 1                    | x 1                        |  |
|                                                                                                                                                                                                                                                                                                                                                                                                                                                                                                                                                                                                                                                                                                                                                                                                                                                                                                                                                                                                                                                                                                                                                                                                                                                                                                                                                                                                                                                                                                                                                                                                                                                                                                                                                                                                                                                                                                                                                                                                                                                                                                                                |                   | the state              |                            |  |
| (XV) RCA Cable-Yellow                                                                                                                                                                                                                                                                                                                                                                                                                                                                                                                                                                                                                                                                                                                                                                                                                                                                                                                                                                                                                                                                                                                                                                                                                                                                                                                                                                                                                                                                                                                                                                                                                                                                                                                                                                                                                                                                                                                                                                                                                                                                                                          | (XVI) Power Cable | (XVII) Wireless Remote | (XVIII) USB Micro-B (Male) |  |
| x 1                                                                                                                                                                                                                                                                                                                                                                                                                                                                                                                                                                                                                                                                                                                                                                                                                                                                                                                                                                                                                                                                                                                                                                                                                                                                                                                                                                                                                                                                                                                                                                                                                                                                                                                                                                                                                                                                                                                                                                                                                                                                                                                            | x1 🔬 💽            | Control                | charger cable              |  |
| the second secon |                   | x 1                    |                            |  |