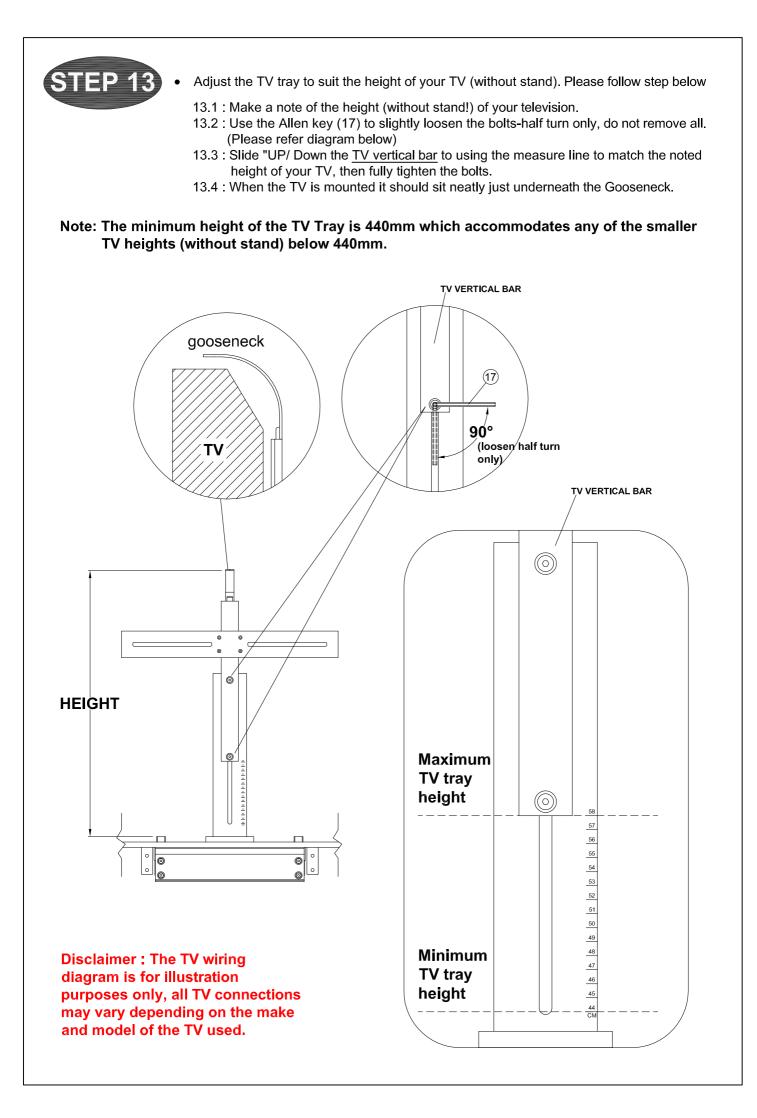

### HARDWARE LIST

**4x** M8 X 16mm **A** BOLT **14x** M5 X 35mm **B** SCREW

1x C SCREW DRIVER (4" x 5mm)

16x D CENTRE CAP

32x E END CAP

| Hardware List-TV Lift & TV Connection (in Carton 2)            |                                               |                               |                                    |  |
|----------------------------------------------------------------|-----------------------------------------------|-------------------------------|------------------------------------|--|
| (13) TV lift up mechanism<br>AC/ power cable power<br>plug x 1 | (14) Cable Clip<br>x 2                        | (15) Aerial connection<br>x 1 | (16) 90 degree HDMI<br>adaptor x 1 |  |
| (17) Allen Key M4                                              | (18) PH Screw M4 x 20mm                       | (19) PH Screw M5 x 20mm       | (20) PH Screw M6 x 20mm            |  |
| x 1                                                            | x 2                                           | x 2                           | x 2                                |  |
| (21) PH Screw M8 x 20mm                                        | (22) M5 Washer                                | (23) M6 Washer                | (24) M8 Washer                     |  |
| x 2                                                            | x 2                                           | x 2                           | x 2                                |  |
| (25) Plastic Collar                                            | (26) PH Screw M4 x 40mm                       | (27) PH Screw M5 x 40mm       | (28) PH Screw M6 x 40mm            |  |
| x 6                                                            | x 2                                           | x 2                           | x 2                                |  |
| (29) PH Screw M8 x 40mm<br>x 2                                 | (30) Wireless Remote<br>Control Pocket<br>x 1 |                               |                                    |  |