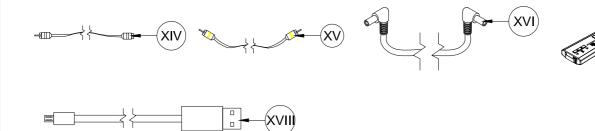

| Audio / Speaker System Connection Hardware (in Carton 2)                                                                                                                                                                                                                                                                                                                                                                                                                                                                                                                                                                                                                                                                                                                                                                                                                                                                                                                                                                                                                                                                                                                                                                                                                                                                                                                                                                                                                                                                                                                                                                                                                                                                                                                                                                                                                                                                                                                                                                                                                                                                       |                   |                        |                            |  |
|--------------------------------------------------------------------------------------------------------------------------------------------------------------------------------------------------------------------------------------------------------------------------------------------------------------------------------------------------------------------------------------------------------------------------------------------------------------------------------------------------------------------------------------------------------------------------------------------------------------------------------------------------------------------------------------------------------------------------------------------------------------------------------------------------------------------------------------------------------------------------------------------------------------------------------------------------------------------------------------------------------------------------------------------------------------------------------------------------------------------------------------------------------------------------------------------------------------------------------------------------------------------------------------------------------------------------------------------------------------------------------------------------------------------------------------------------------------------------------------------------------------------------------------------------------------------------------------------------------------------------------------------------------------------------------------------------------------------------------------------------------------------------------------------------------------------------------------------------------------------------------------------------------------------------------------------------------------------------------------------------------------------------------------------------------------------------------------------------------------------------------|-------------------|------------------------|----------------------------|--|
| (X + XI) Optical Cable with                                                                                                                                                                                                                                                                                                                                                                                                                                                                                                                                                                                                                                                                                                                                                                                                                                                                                                                                                                                                                                                                                                                                                                                                                                                                                                                                                                                                                                                                                                                                                                                                                                                                                                                                                                                                                                                                                                                                                                                                                                                                                                    | (XII) Aux Cable   | (XIII) RCA Cable-Red   | (XIV) RCA Cable-White      |  |
| Optical Adaptor Head x 1                                                                                                                                                                                                                                                                                                                                                                                                                                                                                                                                                                                                                                                                                                                                                                                                                                                                                                                                                                                                                                                                                                                                                                                                                                                                                                                                                                                                                                                                                                                                                                                                                                                                                                                                                                                                                                                                                                                                                                                                                                                                                                       | x 1               | x 1                    | x 1                        |  |
|                                                                                                                                                                                                                                                                                                                                                                                                                                                                                                                                                                                                                                                                                                                                                                                                                                                                                                                                                                                                                                                                                                                                                                                                                                                                                                                                                                                                                                                                                                                                                                                                                                                                                                                                                                                                                                                                                                                                                                                                                                                                                                                                |                   | the state              |                            |  |
| (XV) RCA Cable-Yellow                                                                                                                                                                                                                                                                                                                                                                                                                                                                                                                                                                                                                                                                                                                                                                                                                                                                                                                                                                                                                                                                                                                                                                                                                                                                                                                                                                                                                                                                                                                                                                                                                                                                                                                                                                                                                                                                                                                                                                                                                                                                                                          | (XVI) Power Cable | (XVII) Wireless Remote | (XVIII) USB Micro-B (Male) |  |
| x 1                                                                                                                                                                                                                                                                                                                                                                                                                                                                                                                                                                                                                                                                                                                                                                                                                                                                                                                                                                                                                                                                                                                                                                                                                                                                                                                                                                                                                                                                                                                                                                                                                                                                                                                                                                                                                                                                                                                                                                                                                                                                                                                            | x1 🔬 💽            | Control                | charger cable              |  |
| the second secon |                   | x 1                    |                            |  |