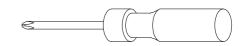

Disclaimer : The TV wiring diagram is for illustration purposes only, all TV connections may vary depending on the make and model of the TV used.

• Attach the middle cap and the end cap to the slat.

• Push the middle cap into the center rail first, ensuring the slat is arched upwards. Then attach the end caps to the side rail supports as shown in step 19-1 & step 19-2.

#### (STEP 19-1) INSERTING MIDDLE CAP TO THE CENTRE RAIL