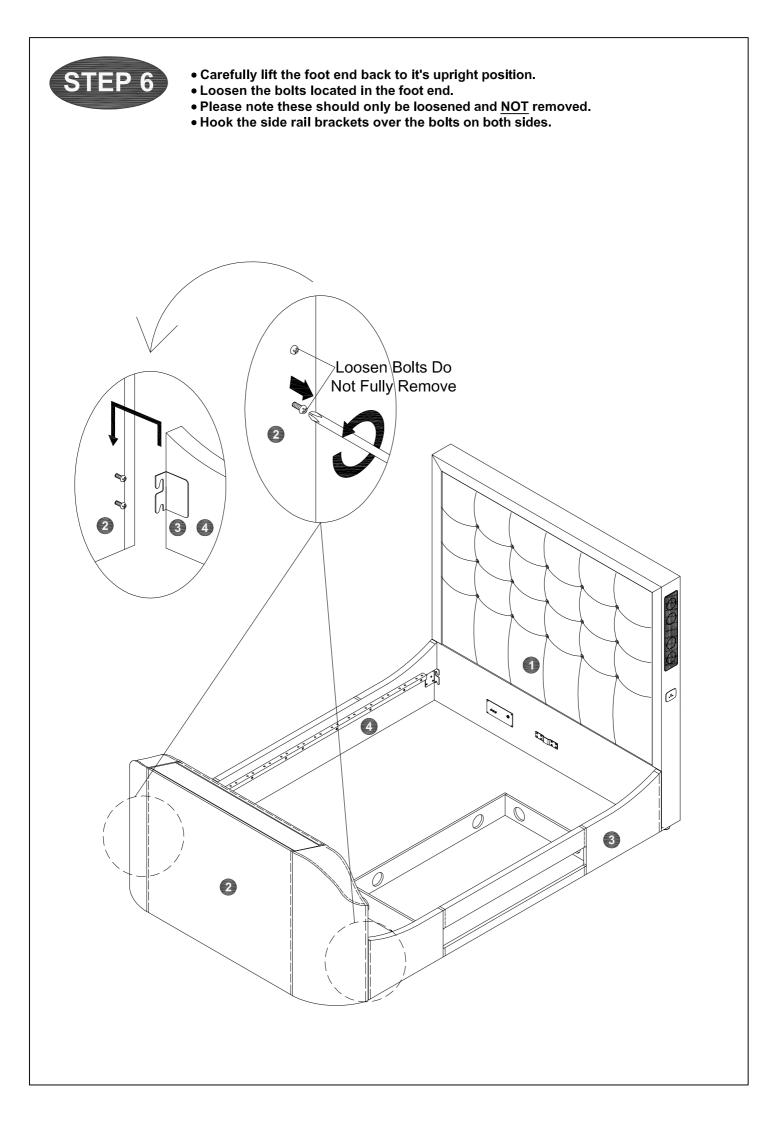

Carefully slot the centre rail into the brackets on the head and foot end. Be very careful not to catch the head and foot ends with the centre rail tongue.
Fully tighten all screws on the head and foot ends.