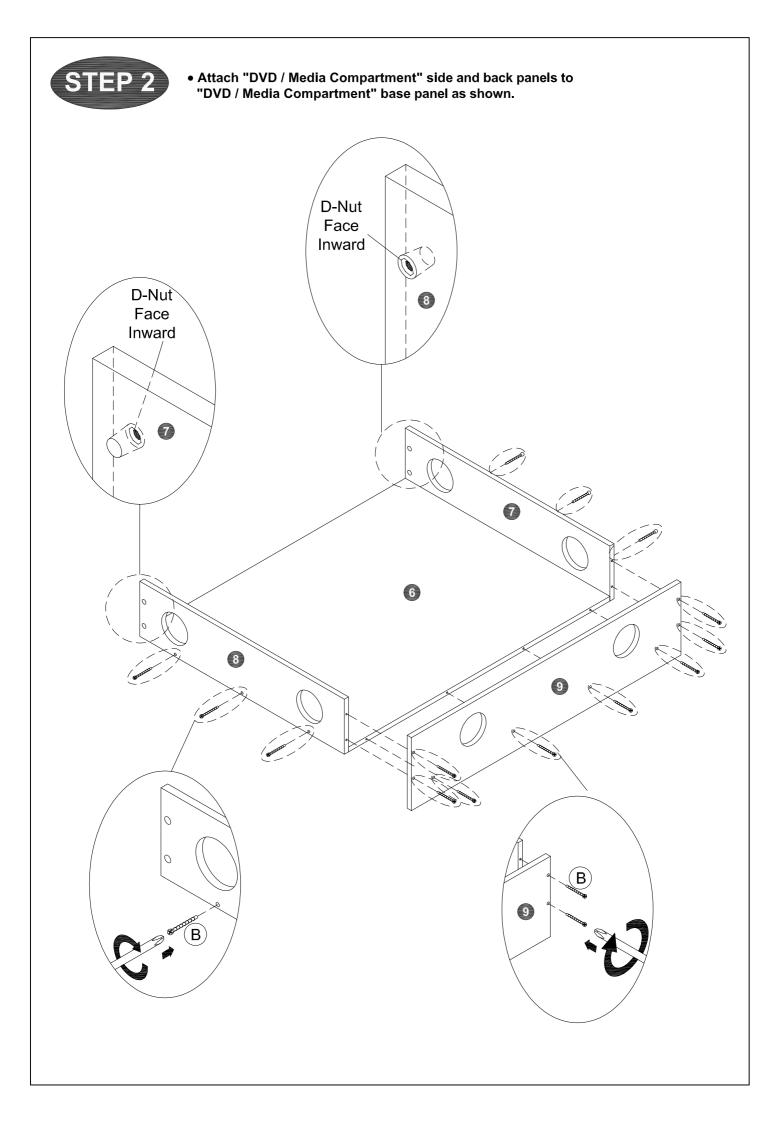

| x1 🔬 💽            | Control                | charger cable              |  |
| the second secon |                   | x 1                    |                            |  |









- Carefully remove the footboard from carton 2, remove the Hardware Box and all extra transportation packaging from inside.
- To do this you will need to gently lay the foot end on it's back. Before doing so please ensure the area is completely free of anything that may cause damage or press into the fabric. Place a protective cover on the floor to avoid possible damage.
- The controls and hardware are held in place by string please carefully cut these and remove.





## **ATTENTION! PLEASE NOTE:**

incorrect installation.

In the event you are experiencing any technical difficulties and you require additional assistance/ support with your product 'Mechanical/ Electrical' function - Please visit:

SUPPORT EMAIL: <a href="mailto:support@bssbfurnitureinnovation.com">support@bssbfurnit