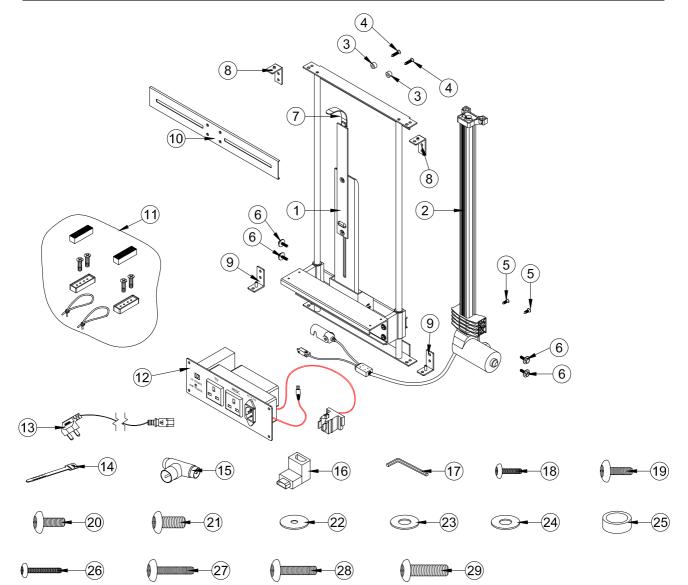

### **G4 TV LIFT MECHANISM- OPTI-SERVE SPARE PARTS LIST**

| ITEM NO. | PART DESCRIPTION                                                                                                     |  |
|----------|----------------------------------------------------------------------------------------------------------------------|--|
| 1        | Main TV-lift up mechanism (pre-assemble)                                                                             |  |
| 2        | TV-linear actuator G4 (pre-fixed)                                                                                    |  |
| 3        | Actuator mounting top spacer (2pcs) (pre-fixed)                                                                      |  |
| 4        | Cross recessed countersunk flat head wood screw- Top mounting M6 x 30mm (2pcs) (pre-flxed)                           |  |
| 5        | Cross recessed countersunk flat head wood screw- Top mounting M6 x 20mm (2pcs) (pre-fixed)                           |  |
| 6        | Actuator mounting bolt- screw M6 x 20mm (4pcs) (pre-fixed)                                                           |  |
| 7        | Gooseneck (pre-fixed)                                                                                                |  |
| 8        | Top hanging bracket (2pcs) (pre-fixed)                                                                               |  |
| 9        | Bottom hanging bracket (2pcs) (pre-fixed)                                                                            |  |
| 10       | TV- flat bracket (Vesa Bracket) (pre-flxed)                                                                          |  |
| 11       | TV block (2pcs), screw M4 x 35mm (4pcs), block rubber cover (2pcs), cable management bungee cable (2pcs) (pre-fixed) |  |
| 12       | Power Adapter (1pc) (pre-fixed)                                                                                      |  |
| 13       | TV-lift up mechanism AC/ power-cable power plug                                                                      |  |
| 14       | Cable clip (2pcs)-use to fix wire                                                                                    |  |
| 15       | Aerial connection (1pc)                                                                                              |  |
| 16       | 90 degree HDMI adaptor (1pc)                                                                                         |  |
| 17       | Allen key (M4) (1pc)                                                                                                 |  |
| 18       | Pan head screw M4 x 20mm (2pcs)                                                                                      |  |
| 19       | Pan head screw M5 x 20mm (2pcs)                                                                                      |  |
| 20       | Pan head screw M6 x 20mm (2pcs)                                                                                      |  |
| 21       | Pan head screw M8 x 20mm (2pcs)                                                                                      |  |
| 22       | M5 washer (2pcs)                                                                                                     |  |
| 23       | M6 washer (2pcs)                                                                                                     |  |
| 24       | M8 washer (2pcs)                                                                                                     |  |
| 25       | Plastic collar (6pcs)                                                                                                |  |
| 26       | Pan head screw M4 x 40mm (2pcs)                                                                                      |  |
| 27       | Pan head screw M5 x 40mm (2pcs)                                                                                      |  |
| 28       | Pan head screw M6 x 40mm (2pcs)                                                                                      |  |
| 29       | Pan head screw M8 x 40mm (2pcs)                                                                                      |  |
|          |                                                                                                                      |  |
|          |                                                                                                                      |  |
|          |                                                                                                                      |  |