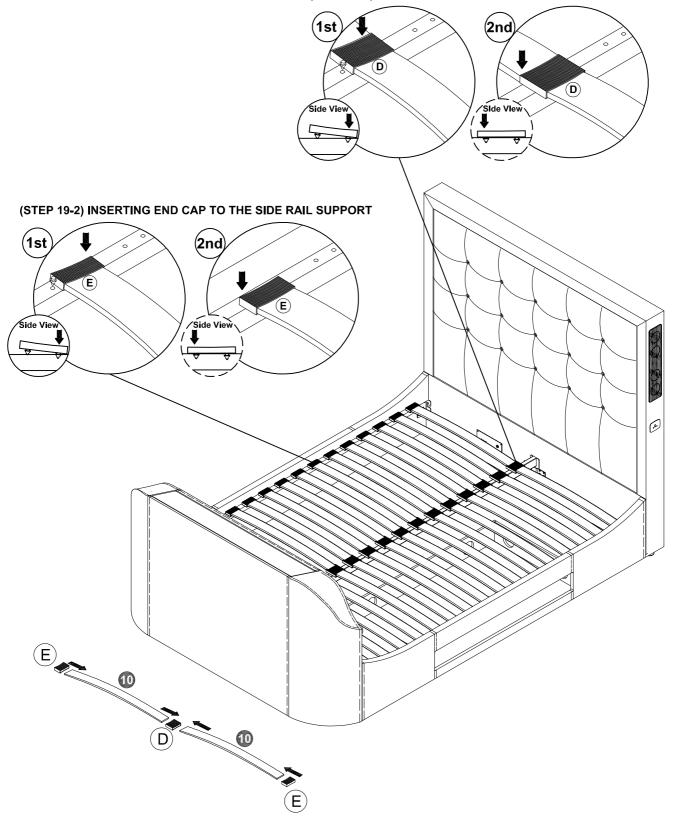

Carefully slot the centre rail into the brackets on the head and foot end. Be very careful not to catch the head and foot ends with the centre rail tongue.
Fully tighten all screws on the head and foot ends.

Disclaimer : The TV wiring diagram is for illustration purposes only, all TV connections may vary depending on the make and model of the TV used.

• Attach the middle cap and the end cap to the slat.

• Push the middle cap into the center rail first, ensuring the slat is arched upwards. Then attach the end caps to the side rail supports as shown in step 19-1 & step 19-2.

\* PLEASE REFER TO STEP 21, IF YOU WISH TO DISASSEMBLE THE SLAT CAPS FROM THE BED.

#### (STEP 19-1) INSERTING MIDDLE CAP TO THE CENTRE RAIL