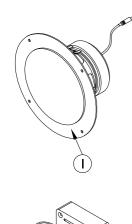

## **4.1 AUDIO- OPTI-SERVE SPARE PARTS LIST**

**B** 

V

XVIÌ

| ITEM NO. | PART DESCRIPTION                                      |  |
|----------|-------------------------------------------------------|--|
| l        | Woofer (pre-fixed)                                    |  |
|          | Amplifier (pre-fixed)                                 |  |
| III      | Speaker (8pcs) (pre-fixed)                            |  |
| IV       | USB Connector (2pcs) (pre-fixed)                      |  |
| V        | Power supply HUB (AUX/USB/HP) (2pcs) (pre-fixed)      |  |
| VI       | HUB speaker connect (1pc) (pre-fixed)                 |  |
| VII      | Headboard & Footboard Speaker Mesh (4pcs) (pre-fixed) |  |
| VIII     | TH Screw M4 x 12mm (8pcs) (pre-fixed)                 |  |
| IX       | TH Screw M4 x 16mm (36pcs) (pre-fixed)                |  |
| Х        | Optical Cable                                         |  |
| XI       | Optical Adaptor Head                                  |  |
| XII      | Aux Cable                                             |  |
| XIII     | RCA Cable-Red                                         |  |
| XIV      | RCA Cable-White                                       |  |
| XV       | RCA Cable-Yellow                                      |  |
| XVI      | Power Cable                                           |  |
| XVII     | Wireless remote control                               |  |
| XVIII    | USB Micro-B (Male) charger cable                      |  |
|          |                                                       |  |
|          |                                                       |  |
|          |                                                       |  |
|          |                                                       |  |
|          |                                                       |  |
|          |                                                       |  |
|          |                                                       |  |
|          |                                                       |  |
|          |                                                       |  |
|          |                                                       |  |
|          |                                                       |  |
|          |                                                       |  |
|          |                                                       |  |
|          |                                                       |  |
|          |                                                       |  |