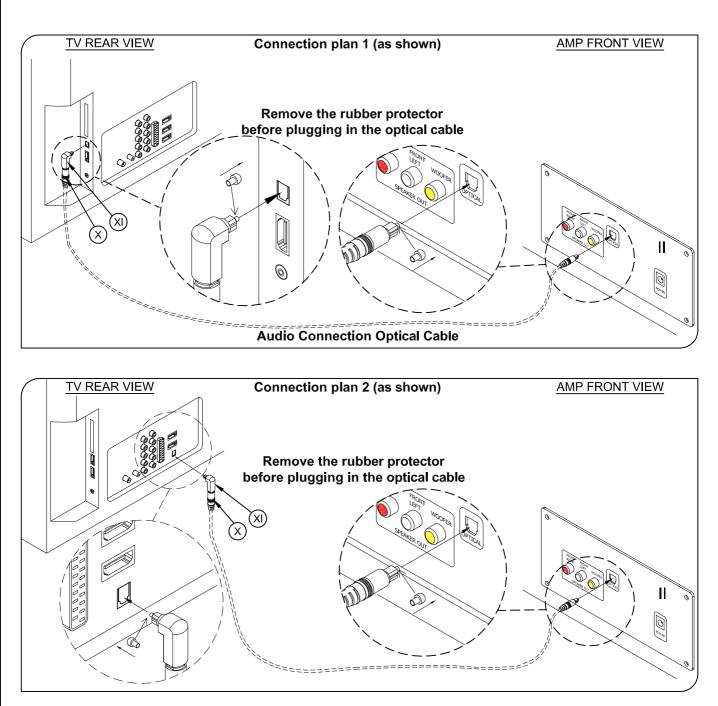

#### Step 17-3 Playing audio files through <u>TV-OPT SOUND</u> connection.

• Connecting your TV to the TV bed speaker system.

- Your TV bed system is now ready to play audio from you television.
- Press the Mode Button on wireless remote control to select <u>TV-OPT SOUND function</u>.
- Turn the TV "ON" (ensure it is playing an audio/ video "broadcast")
- You should now be able to hear the sound from the TV, speaker and woofer.
- Please use volume, base and treble buttons on you wireless remote control to select your preferred acoustic sound level.

Disclaimer : The TV wiring diagram is for illustration purposes only, all TV connections may vary depending on the make and model of the TV used.

• Attach the middle cap and the end cap to the slat.

• Push the middle cap into the center rail first, ensuring the slat is arched upwards. Then attach the end caps to the side rail supports as shown in step 19-1 & step 19-2.