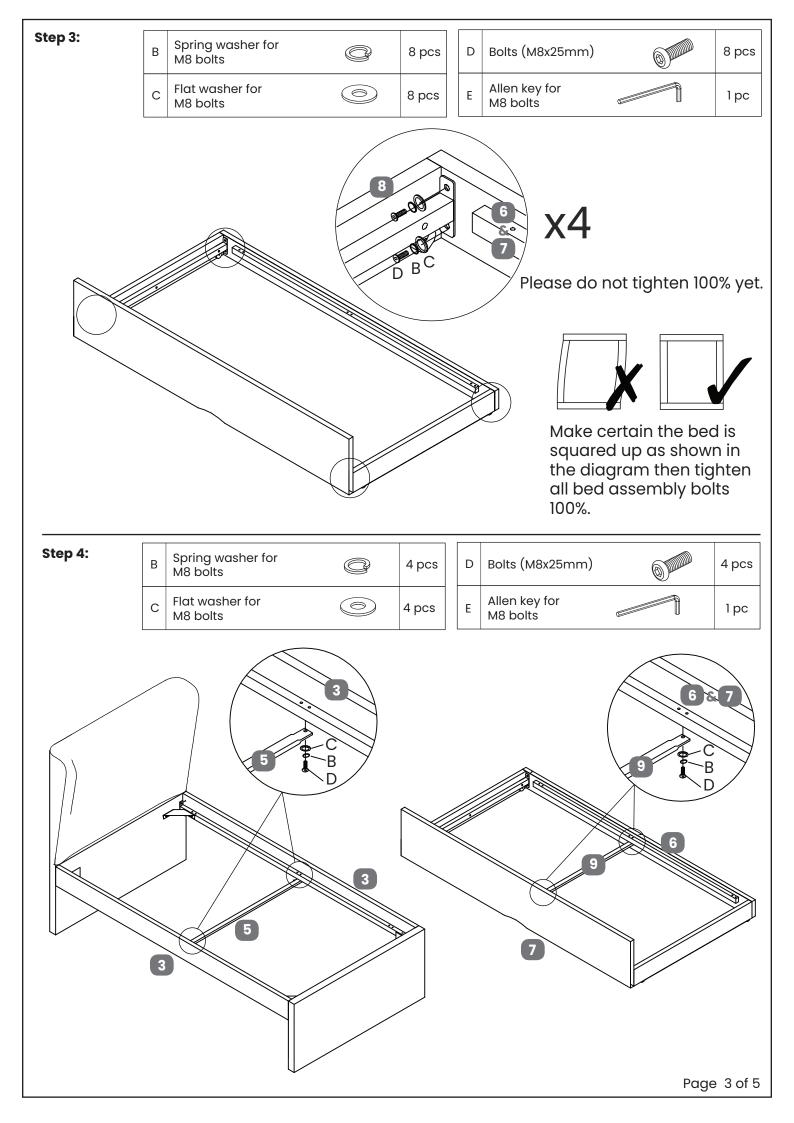

#### Further instructions are on the following pages.

Please keep these instructions for future reference.

| No | Part List                | Qty   | Box |
|----|--------------------------|-------|-----|
| 1  | Headboard for Upper Bed  | 1 pc  | 1   |
| 2  | Footboard for Upper Bed  | 1 pc  | 1   |
| 3  | Side Rails for Upper Bed | 2 pcs | 2   |
| 4  | Corner Brackets          | 4 pcs | 1   |
| 5  | Cross Bar for Upper Bed  | 1 pc  | 2   |
| 6  | Footboard for Lower Bed  | 1 pc  | 2   |

| No | Part List                     | Qty   | Вох |
|----|-------------------------------|-------|-----|
| 7  | Headboard for Lower Bed       | 1 pc  | 2   |
| 8  | Side rails for Lower Bed      | 2 pcs | 1   |
| 9  | Cross Bar for Lower Bed       | 1 pc  | 1   |
| 10 | Wooden Slat Set for Upper Bed | 1 pc  | 2   |
| 11 | Wooden Slat Set for Lowe Bed  | 1 pc  | 1   |
|    |                               |       |     |

## HARDWARE NEEDED FOR BED ASSEMBLY (PACK A)

| No | Hardware List                 | Qty    | Вох |
|----|-------------------------------|--------|-----|
| А  | Bolts (M8x45mm)               | 8 pcs  | 1   |
| В  | Spring washer for<br>M8 bolts | 36 pcs | 1   |
| С  | Flat washer for<br>M8 bolts   | 36 pcs | 1   |

| No | Hardware List             |            | Qty    | Вох |
|----|---------------------------|------------|--------|-----|
| D  | Bolts (M8x25mm)           |            | 28 pcs | 1   |
| E  | Allen key for<br>M8 bolts |            | 1 pc   | 1   |
| G  | Single plastic caps       | $\Diamond$ | 12 pcs | 1   |