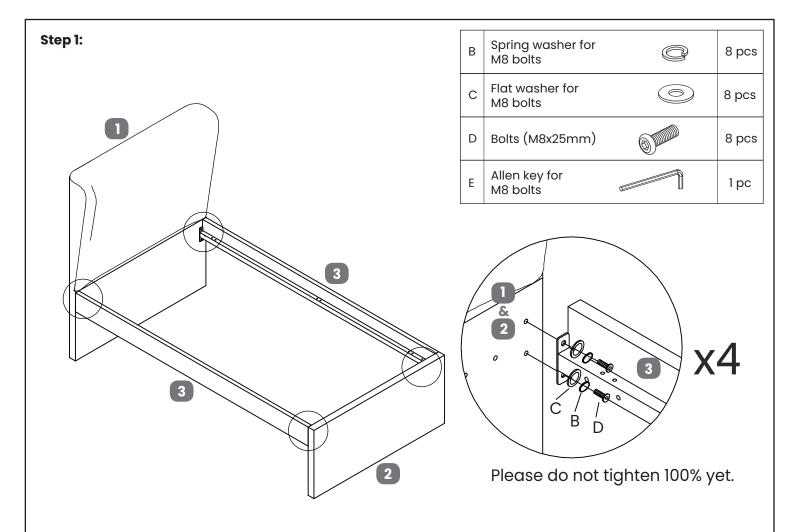

#### Further instructions are on the following pages.

Please keep these instructions for future reference.

| No | Part List                | Qty   | Box |
|----|--------------------------|-------|-----|
| 1  | Headboard for Upper Bed  | 1 pc  | 1   |
| 2  | Footboard for Upper Bed  | 1 pc  | 1   |
| 3  | Side Rails for Upper Bed | 2 pcs | 2   |
| 4  | Corner Brackets          | 4 pcs | 1   |
| 5  | Cross Bar for Upper Bed  | 1 pc  | 2   |
| 6  | Footboard for Lower Bed  | 1 pc  | 2   |

| No | Part List                     | Qty   | Вох |
|----|-------------------------------|-------|-----|
| 7  | Headboard for Lower Bed       | 1 pc  | 2   |
| 8  | Side rails for Lower Bed      | 2 pcs | 1   |
| 9  | Cross Bar for Lower Bed       | 1 pc  | 1   |
| 10 | Wooden Slat Set for Upper Bed | 1 pc  | 2   |
| 11 | Wooden Slat Set for Lowe Bed  | 1 pc  | 1   |
|    |                               |       |     |

## HARDWARE NEEDED FOR BED ASSEMBLY (PACK A)

| No | Hardware List                 | Qty    | Вох |
|----|-------------------------------|--------|-----|
| А  | Bolts (M8x45mm)               | 8 pcs  | 1   |
| В  | Spring washer for<br>M8 bolts | 36 pcs | 1   |
| С  | Flat washer for<br>M8 bolts   | 36 pcs | 1   |

| No | Hardware List             |            | Qty    | Вох |
|----|---------------------------|------------|--------|-----|
| D  | Bolts (M8x25mm)           |            | 28 pcs | 1   |
| E  | Allen key for<br>M8 bolts |            | 1 pc   | 1   |
| G  | Single plastic caps       | $\Diamond$ | 12 pcs | 1   |