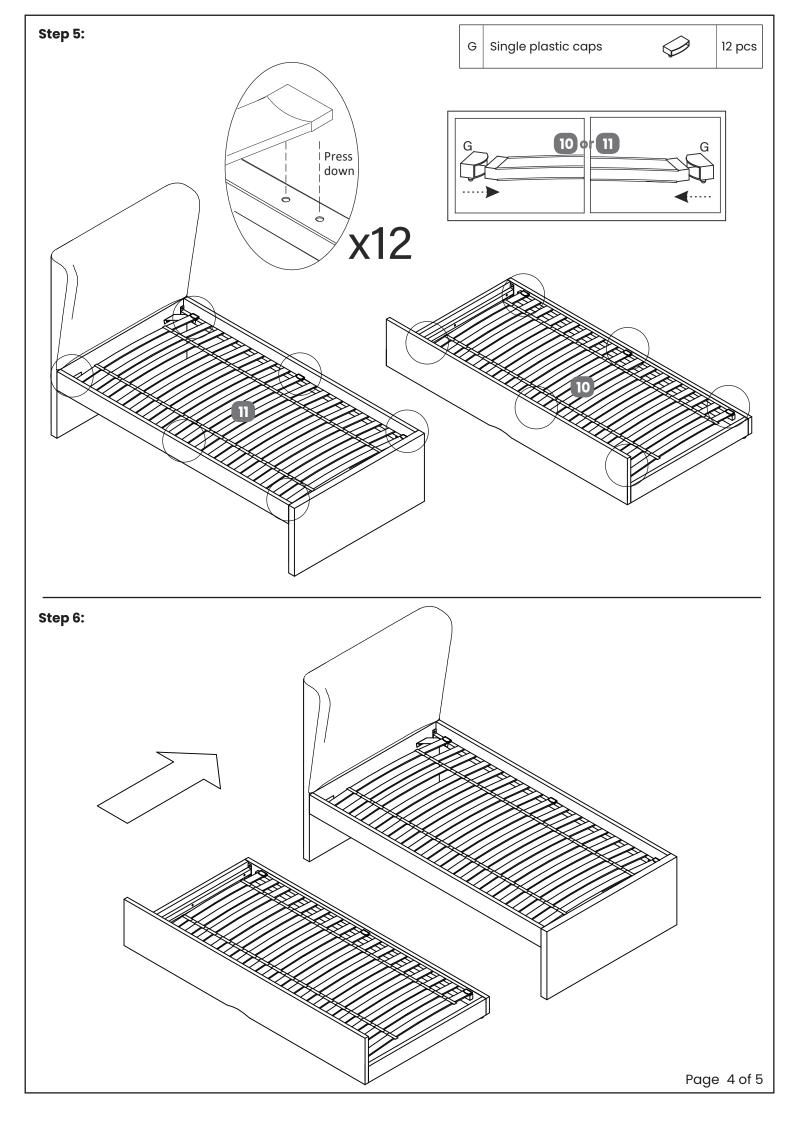

| No | Hardware List             |            | Qty    | Вох |
|----|---------------------------|------------|--------|-----|
| D  | Bolts (M8x25mm)           |            | 28 pcs | 1   |
| E  | Allen key for<br>M8 bolts |            | 1 pc   | 1   |
| G  | Single plastic caps       | $\Diamond$ | 12 pcs | 1   |