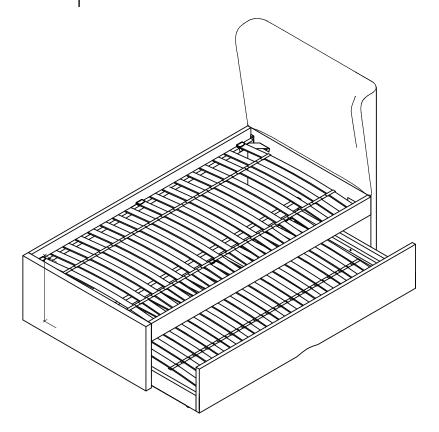

# **Una Fabric Guest Bed -Single**

#### Further instructions are on the following pages.

Please keep these instructions for future reference.

| No | Part List                | Qty   | Box |
|----|--------------------------|-------|-----|
| 1  | Headboard for Upper Bed  | 1 pc  | 1   |
| 2  | Footboard for Upper Bed  | 1 pc  | 1   |
| 3  | Side Rails for Upper Bed | 2 pcs | 2   |
| 4  | Corner Brackets          | 4 pcs | 1   |
| 5  | Cross Bar for Upper Bed  | 1 pc  | 2   |
| 6  | Footboard for Lower Bed  | 1 pc  | 2   |

| No | Part List                     | Qty   | Вох |
|----|-------------------------------|-------|-----|
| 7  | Headboard for Lower Bed       | 1 pc  | 2   |
| 8  | Side rails for Lower Bed      | 2 pcs | 1   |
| 9  | Cross Bar for Lower Bed       | 1 pc  | 1   |
| 10 | Wooden Slat Set for Upper Bed | 1 pc  | 2   |
| 11 | Wooden Slat Set for Lowe Bed  | 1 pc  | 1   |
|    |                               |       |     |