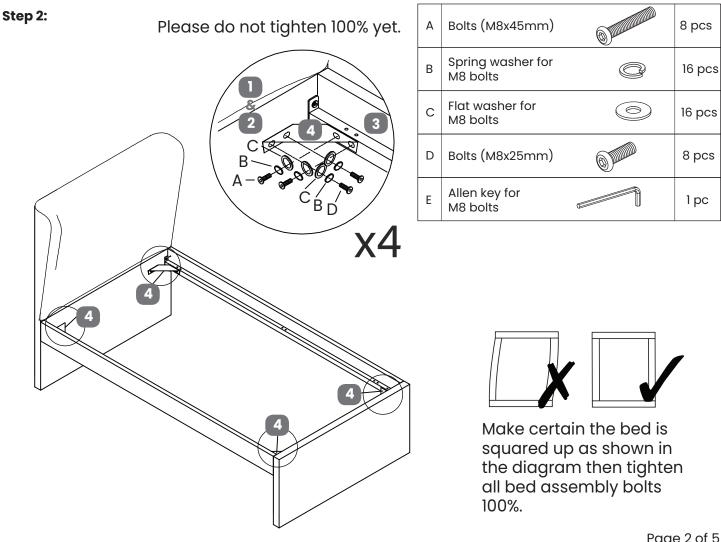

#### Further instructions are on the following pages.

Please keep these instructions for future reference.

| No | Part List                | Qty   | Box |
|----|--------------------------|-------|-----|
| 1  | Headboard for Upper Bed  | 1 pc  | 1   |
| 2  | Footboard for Upper Bed  | 1 pc  | 1   |
| 3  | Side Rails for Upper Bed | 2 pcs | 2   |
| 4  | Corner Brackets          | 4 pcs | 1   |
| 5  | Cross Bar for Upper Bed  | 1 pc  | 2   |
| 6  | Footboard for Lower Bed  | 1 pc  | 2   |

| No | Part List                     | Qty   | Вох |
|----|-------------------------------|-------|-----|
| 7  | Headboard for Lower Bed       | 1 pc  | 2   |
| 8  | Side rails for Lower Bed      | 2 pcs | 1   |
| 9  | Cross Bar for Lower Bed       | 1 pc  | 1   |
| 10 | Wooden Slat Set for Upper Bed | 1 pc  | 2   |
| 11 | Wooden Slat Set for Lowe Bed  | 1 pc  | 1   |
|    |                               |       |     |

## HARDWARE NEEDED FOR BED ASSEMBLY (PACK A)

| No | Hardware List                 | Qty    | Вох |
|----|-------------------------------|--------|-----|
| А  | Bolts (M8x45mm)               | 8 pcs  | 1   |
| В  | Spring washer for<br>M8 bolts | 36 pcs | 1   |
| С  | Flat washer for<br>M8 bolts   | 36 pcs | 1   |

| No | Hardware List             |            | Qty    | Вох |
|----|---------------------------|------------|--------|-----|
| D  | Bolts (M8x25mm)           |            | 28 pcs | 1   |
| E  | Allen key for<br>M8 bolts |            | 1 pc   | 1   |
| G  | Single plastic caps       | $\Diamond$ | 12 pcs | 1   |