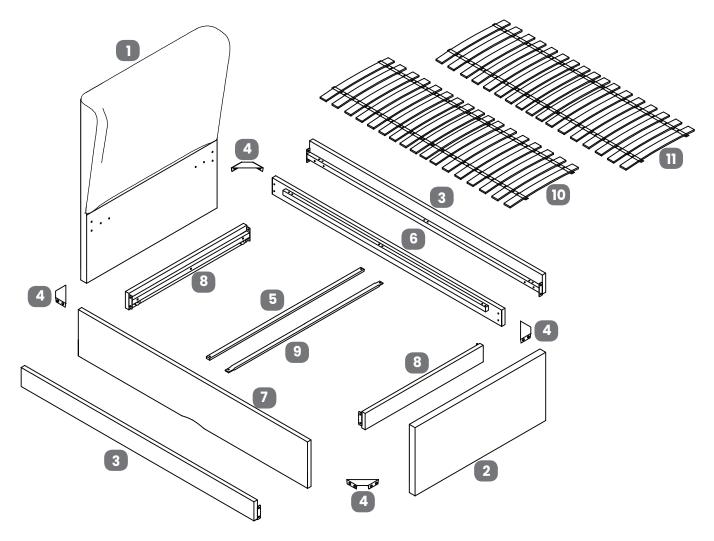

#### Further instructions are on the following pages.

Please keep these instructions for future reference.

| No | Part List                | Qty   | Box |
|----|--------------------------|-------|-----|
| 1  | Headboard for Upper Bed  | 1 pc  | 1   |
| 2  | Footboard for Upper Bed  | 1 pc  | 1   |
| 3  | Side Rails for Upper Bed | 2 pcs | 2   |
| 4  | Corner Brackets          | 4 pcs | 1   |
| 5  | Cross Bar for Upper Bed  | 1 pc  | 2   |
| 6  | Footboard for Lower Bed  | 1 pc  | 2   |

| No | Part List                     | Qty   | Вох |
|----|-------------------------------|-------|-----|
| 7  | Headboard for Lower Bed       | 1 pc  | 2   |
| 8  | Side rails for Lower Bed      | 2 pcs | 1   |
| 9  | Cross Bar for Lower Bed       | 1 pc  | 1   |
| 10 | Wooden Slat Set for Upper Bed | 1 pc  | 2   |
| 11 | Wooden Slat Set for Lowe Bed  | 1 pc  | 1   |
|    |                               |       |     |