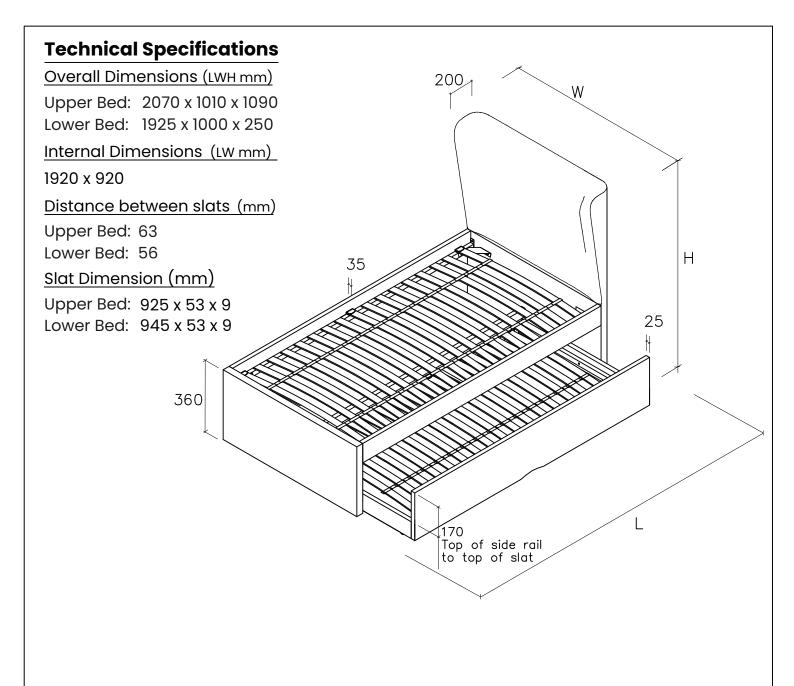

| 36 pcs | 1   |

| No | Hardware List             |            | Qty    | Вох |
|----|---------------------------|------------|--------|-----|
| D  | Bolts (M8x25mm)           |            | 28 pcs | 1   |
| E  | Allen key for<br>M8 bolts |            | 1 pc   | 1   |
| G  | Single plastic caps       | $\Diamond$ | 12 pcs | 1   |



Do NOT use any power tools as this may damage the frame.





This product or some parts of this product will be heavy. Please use an assistant when lifting.





Never drag or push the pieces across a hard or stone floor as this will cause damage to the joints. Use a carpet or a rug for extra care.





If you have problems assembling or have damaged or missing pieces, please contact our customer services (details at the back of these instructions)











Please dispose of all packaging safely.

### **General Care & Maintenance**

Wipe clean with a slightly damp cloth.

Avoid the use of all household cleaners and abrasives.

Periodically check all screw & fixings to ensure they are secure.

When moving your product, carefully lift into place. Never drag or push the product across the floor as this will cause damage to the joints. If the product is used on hard flooring, such as wood or laminated floor, you must place some protection under the legs to stop the product from moving. If this is not adhered to, it could result in failure to the product that will invalidate the warranty.

For more information on cleaning and product care visit: https://www.happybeds.co.uk/help-and-advice

## **Notes**

In the unlikely event that you have proble