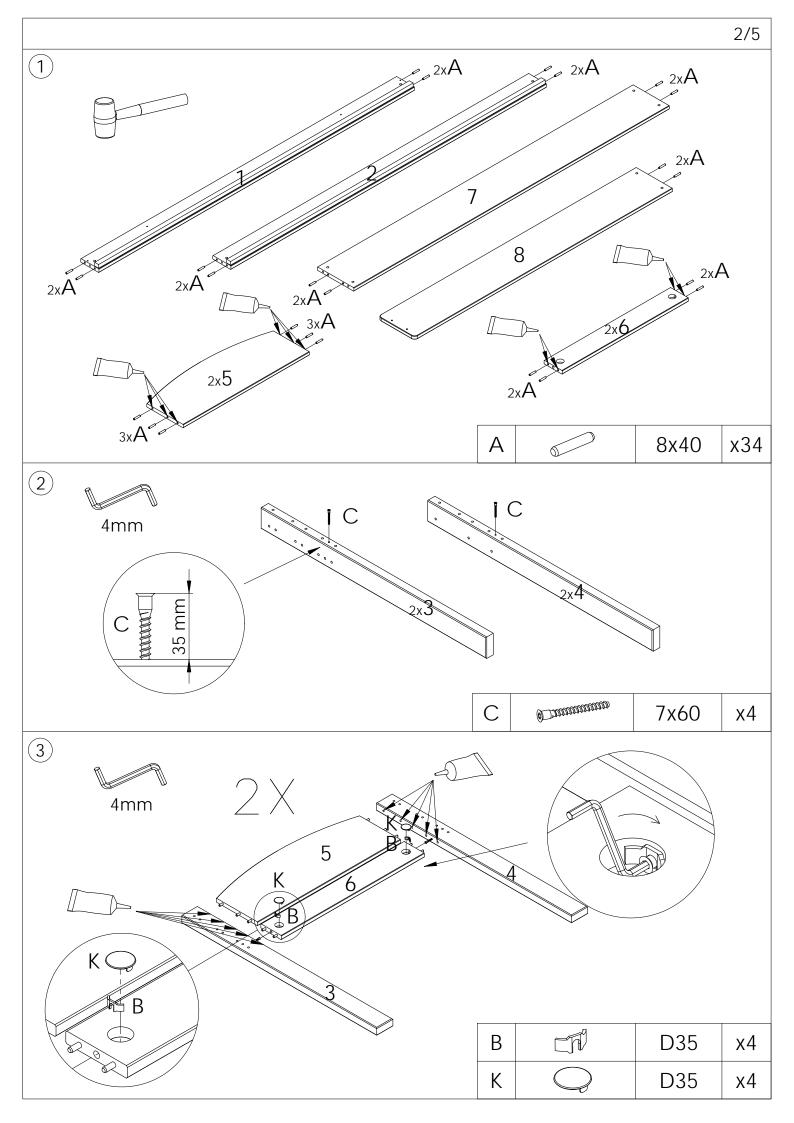

Tools needed (not supplied)

Ladder can be fitted right or left side.

| Α |              | 8x40      | x34 |
|---|--------------|-----------|-----|
| В |              | D35       | x4  |
| С | @            | 7x60      | x4  |
| D | aaaaaaaaa () | 7x50      | x12 |
| Е | 9            | M6x75     | x10 |
| F |              | D6x10x13  | x10 |
| G |              | 55/12,5x5 | x4  |
| Н | <b>(</b>     | 3,5x40    | x31 |

| J |   | 68x30x6 | x2  |
|---|---|---------|-----|
| K |   | D35     | x4  |
| L | ÷ | D4x13   | x12 |
| М | 0 | D8x13   | х6  |
| N | 0 | D15x18  | x10 |
| Р |   | 4mm     | x1  |
| R |   | GLUE    | x1  |
|   |   |         |     |