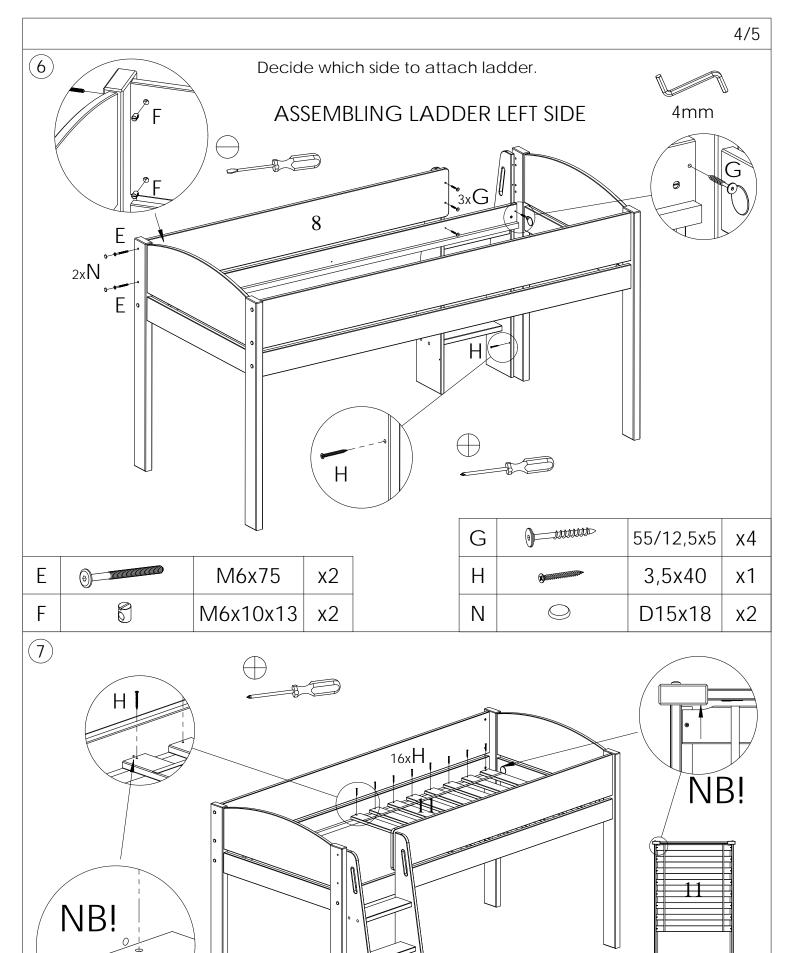

Tools needed (not supplied)

Ladder can be fitted right or left side.

| Α |              | 8x40      | x34 |
|---|--------------|-----------|-----|
| В |              | D35       | x4  |
| С | @            | 7x60      | x4  |
| D | aaaaaaaaa () | 7x50      | x12 |
| Е | 9            | M6x75     | x10 |
| F |              | D6x10x13  | x10 |
| G |              | 55/12,5x5 | x4  |
| Н | <b>(</b>     | 3,5x40    | x31 |

| J |   | 68x30x6 | x2  |
|---|---|---------|-----|
| K |   | D35     | x4  |
| L | ÷ | D4x13   | x12 |
| М | 0 | D8x13   | х6  |
| N | 0 | D15x18  | x10 |
| Р |   | 4mm     | x1  |
| R |   | GLUE    | x1  |
|   |   |         |     |

3,5x40

Н

x16

11

Please dispose of all packaging safely.