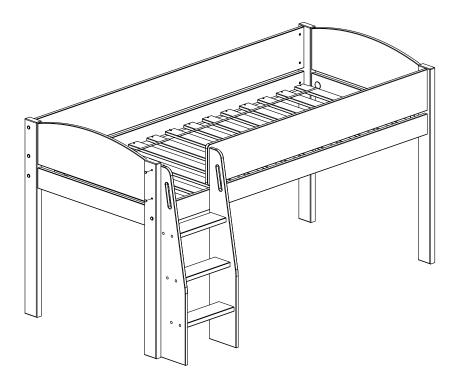

## Urban Wooden Mid Sleeper Bed - EU Single

Tools needed (not supplied)

Ladder can be fitted right or left side.

| Α |              | 8x40      | x34 |
|---|--------------|-----------|-----|
| В |              | D35       | x4  |
| С | @            | 7x60      | x4  |
| D | aaaaaaaaa () | 7x50      | x12 |
| Е | 9            | M6x75     | x10 |
| F |              | D6x10x13  | x10 |
| G |              | 55/12,5x5 | x4  |
| Н | <b>(</b>     | 3,5x40    | x31 |

| J |   | 68x30x6 | x2  |
|---|---|---------|-----|
| K |   | D35     | x4  |
| L | ÷ | D4x13   | x12 |
| М | 0 | D8x13   | х6  |
| N | 0 | D15x18  | x10 |
| Р |   | 4mm     | x1  |
| R |   | GLUE    | x1  |
|   |   |         |     |