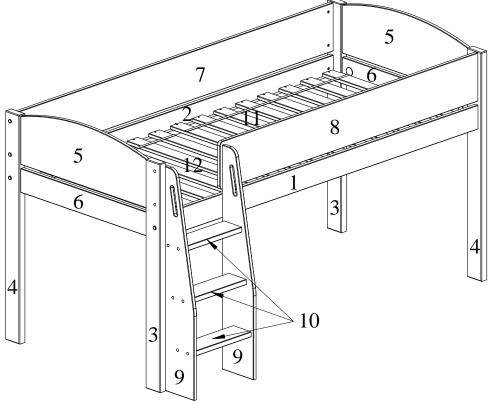

Tools needed (not supplied)

Ladder can be fitted right or left side.

| Α |              | 8x40      | x34 |
|---|--------------|-----------|-----|
| В |              | D35       | x4  |
| С | @            | 7x60      | x4  |
| D | aaaaaaaaa () | 7x50      | x12 |
| Е | 9            | M6x75     | x10 |
| F |              | D6x10x13  | x10 |
| G |              | 55/12,5x5 | x4  |
| Н | <b>(</b>     | 3,5x40    | x31 |