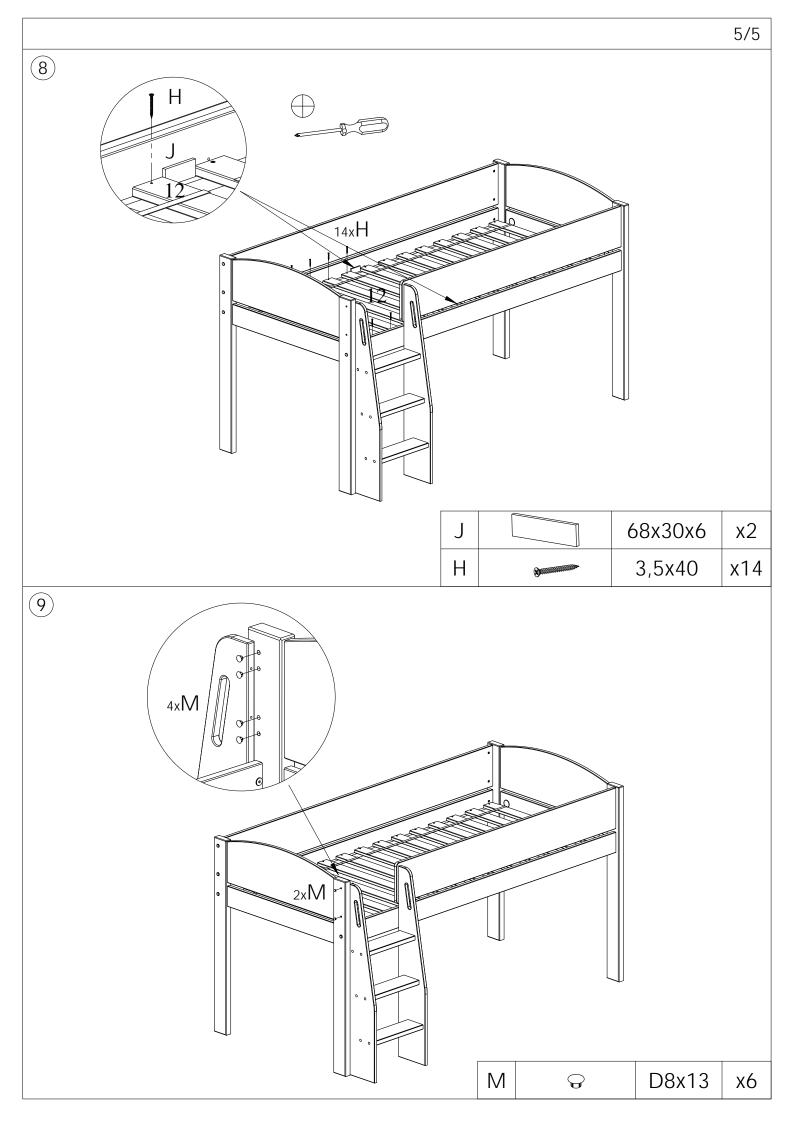

Tools needed (not supplied)

Ladder can be fitted right or left side.

| Α |              | 8x40      | x34 |
|---|--------------|-----------|-----|
| В |              | D35       | x4  |
| С | @            | 7x60      | x4  |
| D | aaaaaaaaa () | 7x50      | x12 |
| Е | 9            | M6x75     | x10 |
| F |              | D6x10x13  | x10 |
| G |              | 55/12,5x5 | x4  |
| Н | <b>(</b>     | 3,5x40    | x31 |

| J |   | 68x30x6 | x2  |
|---|---|---------|-----|
| K |   | D35     | x4  |
| L | ÷ | D4x13   | x12 |
| М | 0 | D8x13   | х6  |
| N | 0 | D15x18  | x10 |
| Р |   | 4mm     | x1  |
| R |   | GLUE    | x1  |
|   |   |         |     |