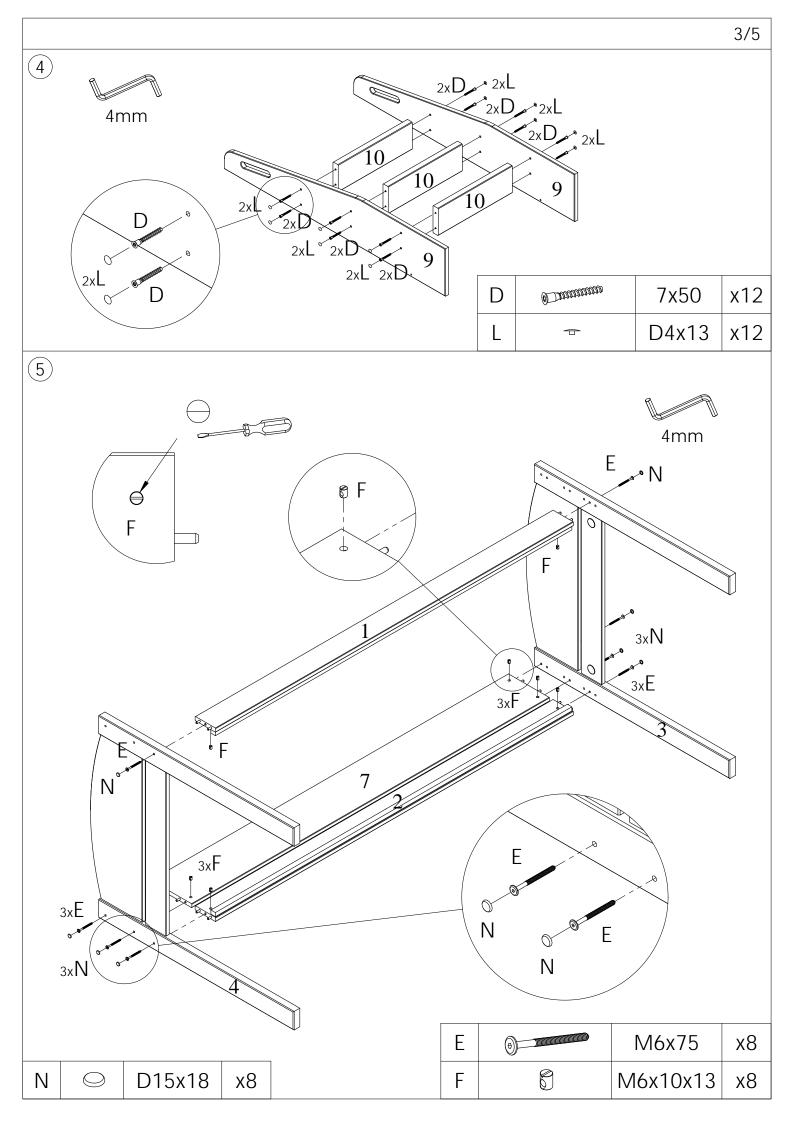

Tools needed (not supplied)

Ladder can be fitted right or left side.

| Α |              | 8x40      | x34 |
|---|--------------|-----------|-----|
| В |              | D35       | x4  |
| С | @            | 7x60      | x4  |
| D | aaaaaaaaa () | 7x50      | x12 |
| Е | 9            | M6x75     | x10 |
| F |              | D6x10x13  | x10 |
| G |              | 55/12,5x5 | x4  |
| Н | <b>(</b>     | 3,5x40    | x31 |

| J |   | 68x30x6 | x2  |
|---|---|---------|-----|
| K |   | D35     | x4  |
| L | ÷ | D4x13   | x12 |
| М | 0 | D8x13   | х6  |
| N | 0 | D15x18  | x10 |
| Р |   | 4mm     | x1  |
| R |   | GLUE    | x1  |
|   |   |         |     |