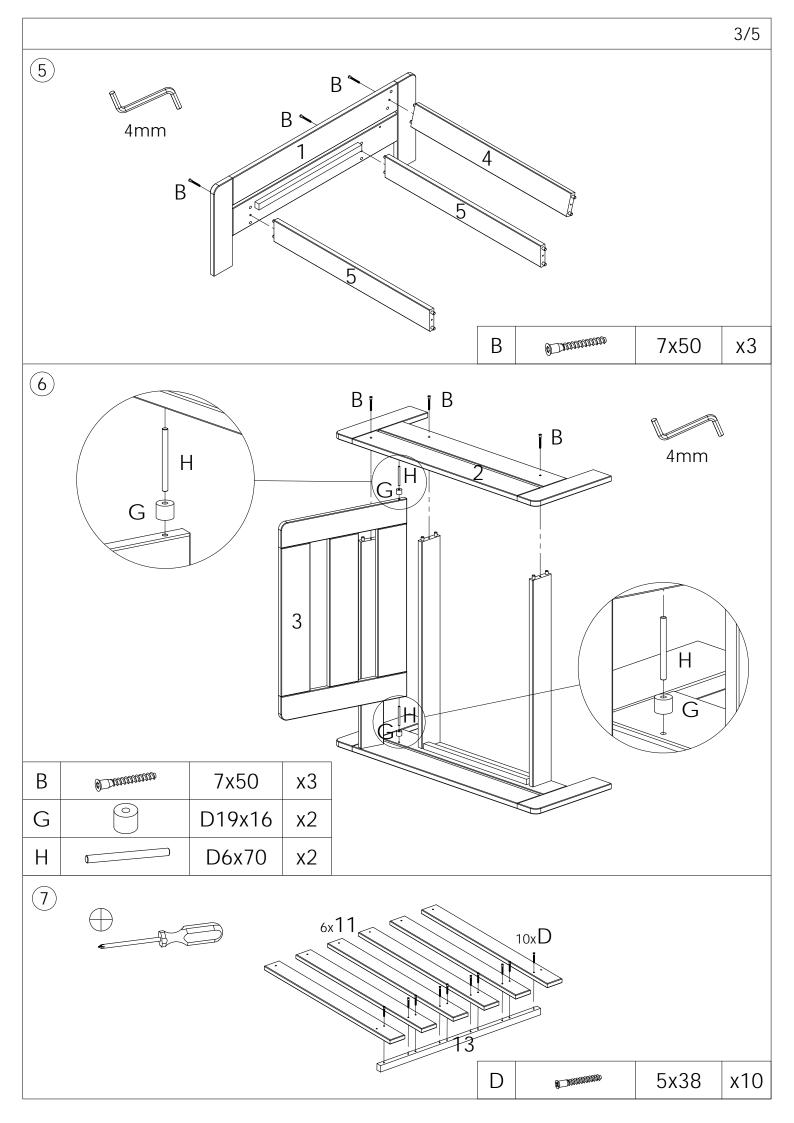

| Α |            | 10x40  | x18 |
|---|------------|--------|-----|
| В | @_nananana | 7x50   | х6  |
| С |            | 7x60   | x4  |
| D |            | 5x38   | x24 |
| Е | 8          | 5x50   | x2  |
| F | 0          | D19x6  | x2  |
| G |            | D19x16 | x2  |
| Н |            | D6x70  | x2  |
| J |            | D26    | x2  |
| K | Ome        | 3,5x16 | х9  |
| L | ф          | D4x13  | х6  |
| M |            | 4mm    | x1  |
| N |            | GLUE   | x1  |