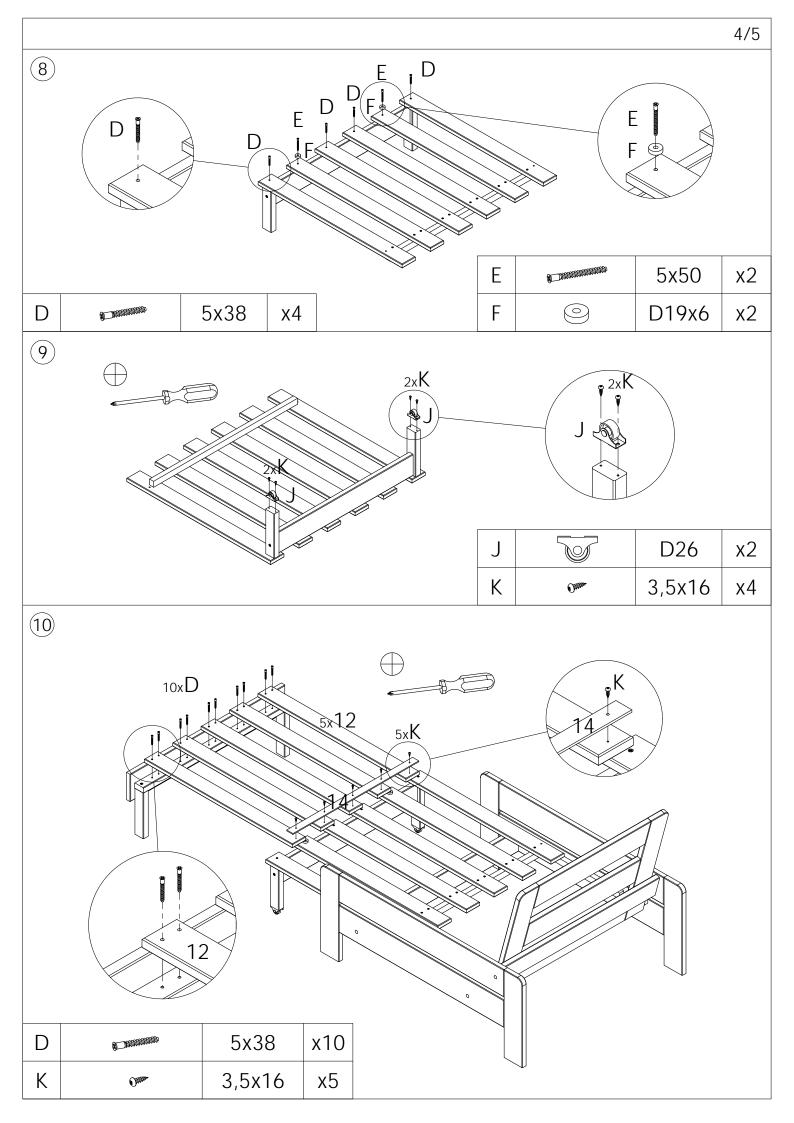

| Α |            | 10x40  | x18 |
|---|------------|--------|-----|
| В | @_nananana | 7x50   | х6  |
| С |            | 7x60   | x4  |
| D |            | 5x38   | x24 |
| Е | 8          | 5x50   | x2  |
| F | 0          | D19x6  | x2  |
| G |            | D19x16 | x2  |
| Н |            | D6x70  | x2  |
| J |            | D26    | x2  |
| K | Ome        | 3,5x16 | х9  |
| L | ф          | D4x13  | х6  |
| M |            | 4mm    | x1  |
| N |            | GLUE   | x1  |