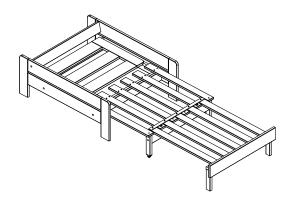

reach of children.

Always use on a level, even surface.

DO NOT jump on the product or any of its parts.

DO NOT use this product if any parts are missing, damaged or worn.

DO NOT use this product unless all fixings are secured.

#### Further instructions are on the following pages.

Please keep these instructions for future reference.



Do NOT use any power tools as this may damage the frame.





This product or some parts of this product will be heavy. Please use an assistant when lifting.





Never drag or push the pieces across a hard or stone floor as this will cause damage to the joints. Use a carpet or a rug for extra care.





If you have problems assembling or have damaged or missing pieces, please contact our customer services (details at the back of these instructions)







| Α |            | 10x40  | x18 |
|---|------------|--------|-----|
| В | @_nananana | 7x50   | х6  |
| С |            | 7x60   | x4  |
| D |            | 5x38   | x24 |
| Е | 8          | 5x50   | x2  |
| F | 0          | D19x6  | x2  |
| G |            | D19x16 | x2  |
| Н |            | D6x70  | x2  |
| J |            | D26    | x2  |
| K | Ome        | 3,5x16 | х9  |
| L | ф          | D4x13  | х6  |
| M |            | 4mm    | x1  |
| N |            | GLUE   | x1  |









Please dispose of all packaging safely.

#### **General Care & Maintenance**

Wipe clean with a slightly damp cloth.

Avoid the use of all household cleaners and abrasives.

Periodically check all screw & fixings to ensure they are secure.

When moving your product, carefully lift into place. Never drag or pus