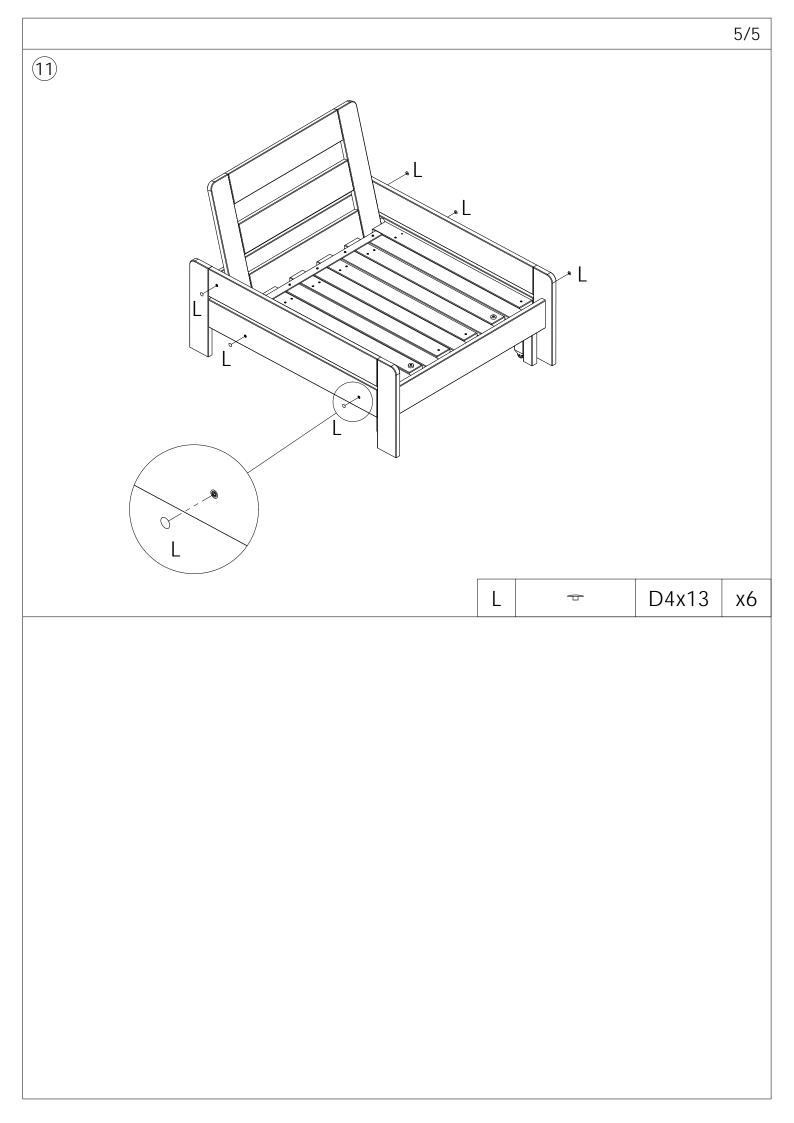

| Α |            | 10x40  | x18 |
|---|------------|--------|-----|
| В | @_nananana | 7x50   | х6  |
| С |            | 7x60   | x4  |
| D |            | 5x38   | x24 |
| Е | 8          | 5x50   | x2  |
| F | 0          | D19x6  | x2  |
| G |            | D19x16 | x2  |
| Н |            | D6x70  | x2  |
| J |            | D26    | x2  |
| K | Ome        | 3,5x16 | х9  |
| L | ф          | D4x13  | х6  |
| M |            | 4mm    | x1  |
| N |            | GLUE   | x1  |