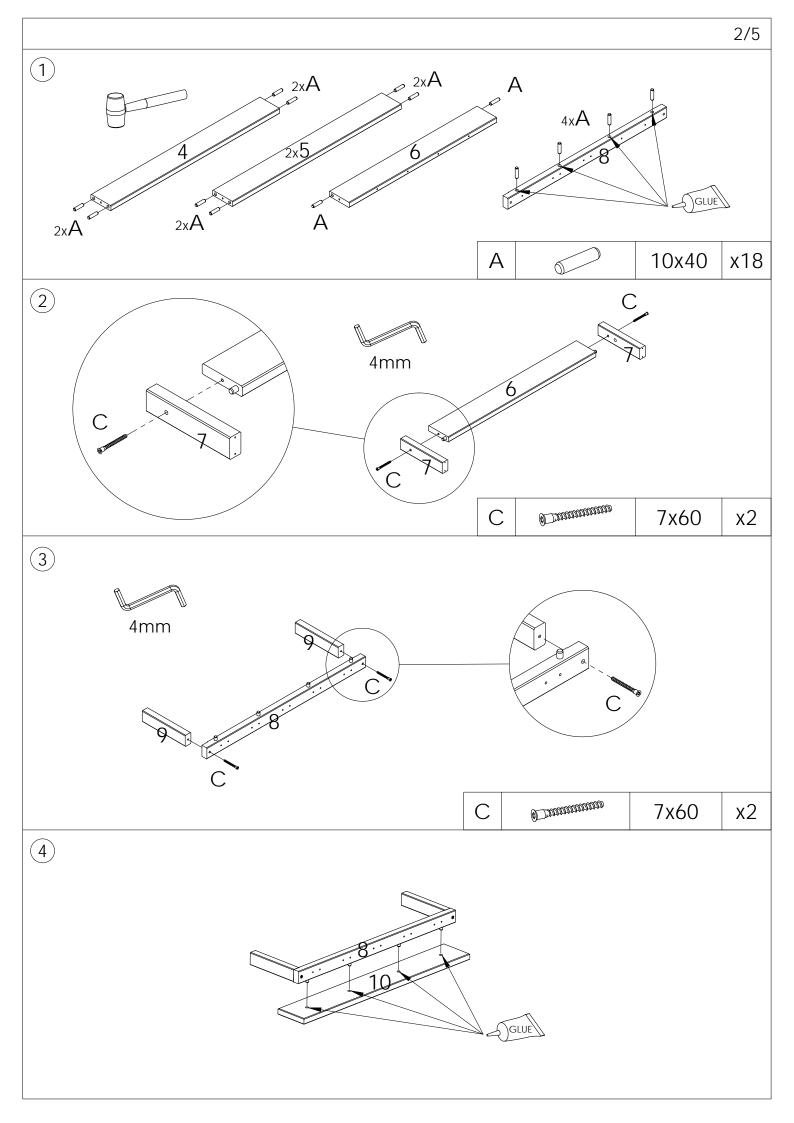

| Α |            | 10x40  | x18 |
|---|------------|--------|-----|
| В | @_nananana | 7x50   | х6  |
| С |            | 7x60   | x4  |
| D |            | 5x38   | x24 |
| Е | 8          | 5x50   | x2  |
| F | 0          | D19x6  | x2  |
| G |            | D19x16 | x2  |
| Н |            | D6x70  | x2  |
| J |            | D26    | x2  |
| K | Ome        | 3,5x16 | х9  |
| L | ф          | D4x13  | х6  |
| M |            | 4mm    | x1  |
| N |            | GLUE   | x1  |