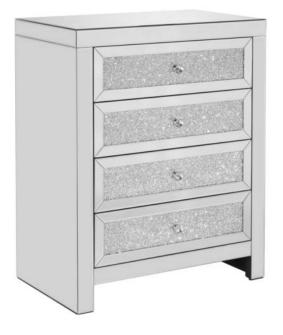

## **Assembly Instructions**

## **Vienna Mirrored 4 Drawer Chest**



## Important before assembly:

Read these instructions carefully before assembling or using the product.

Please check the contents of the boxes before attempting to assemble this product. The instructions will have a checklist of parts and fittings.

It would be sensible to lay a rug or a carpet on the floor where you intend to assemble the product, to avoid scratches and damaging the product or the floor.

Assemble the product as close to its intended final location/room as possible.

Do NOT use any power tools as this may damage the frame.

## Health & Safety:

This product or some parts of this product will be heavy. Please use an assistant when lifting.

Please keep small parts out of reach of children. Always use on a level, even surface. DO NOT jump on the product or any of its pa