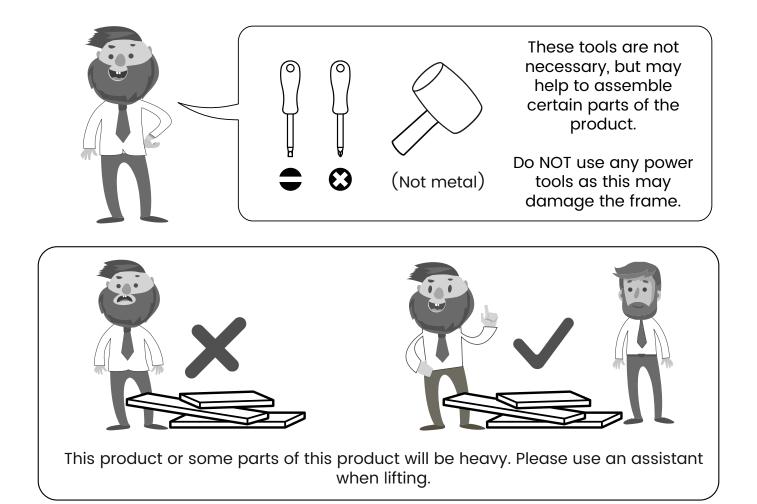

Do NOT use any power tools as this may damage the frame.

## Health & Safety:

This product or some parts of this product will be heavy. Please use an assistant when lifting.

Please keep small parts out of reach of children. Always use on a level, even surface. DO NOT jump on the product or any of its parts. DO NOT use this product if any parts are missing, damaged or worn. DO NOT use this product unless all fixings are secured.