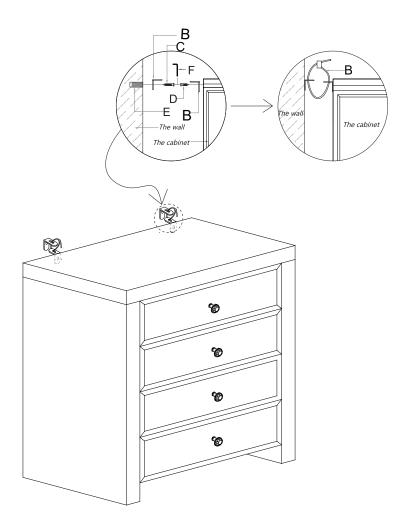

### Warning! Don't over tighten the handle as this can shatter the glass.

Step 1: Open the drawer and unscrew the handle from the inside. Put the handle on the outside and screw in from the inside.

**Step 2**:Drill a hole into the wall and press Part E into the hole.

**Step.3:** Use the long screw(C) to securely attach the bracket (B) into the part(E) , and use the short screw (D) to secure the bracket (B) to the Product, then use the strap to fix the two bracket(B) together.