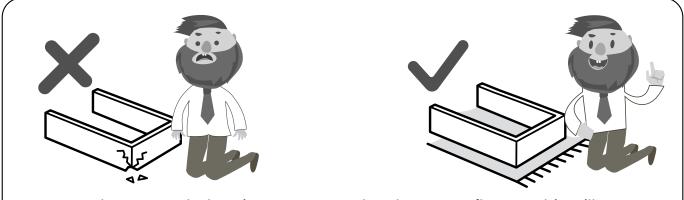

It would be sensible to lay a rug or a carpet on the floor where you intend to assemble the product, to avoid scratches and damaging the product or the floor.

Assemble the product as close to its intended final location/room as possible.

Please keep these instructions for future reference.

Never drag or push the pieces across a hard or stone floor as this will cause damage to the joints. Use a carpet or a rug for extra care.