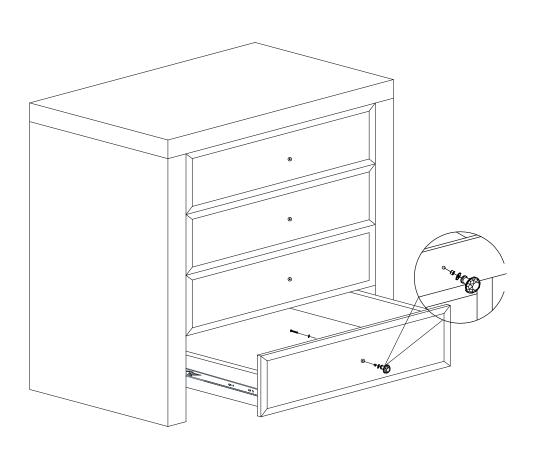

### Warning! Don't over tighten the handle as this can shatter the glass.

Step 1: Open the drawer and unscrew the handle from the inside. Put the handle on the outside and screw in from the inside.

**Step 2**:Drill a hole into the wall and press Part E into the hole.