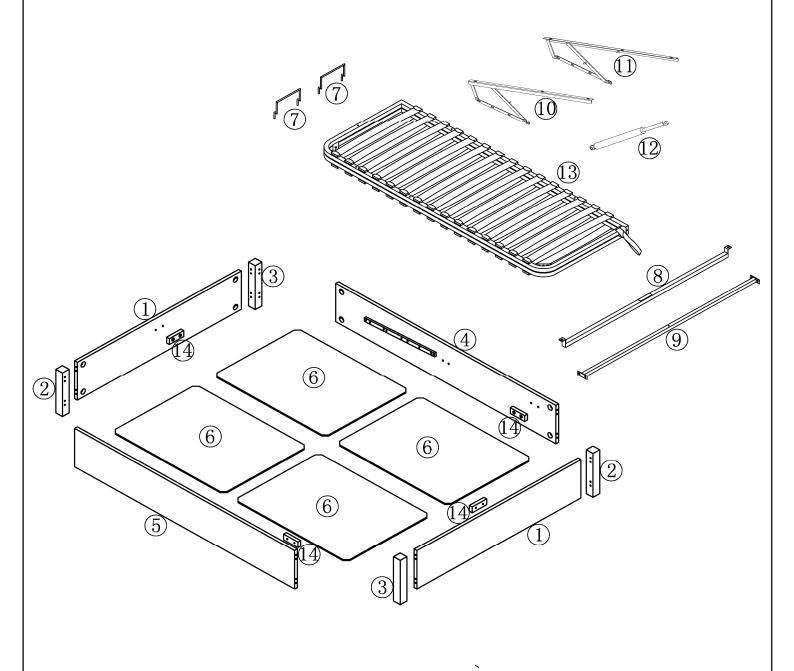

## www.happybeds.co.uk

| No | Part List                       | Qty   | Box |
|----|---------------------------------|-------|-----|
| 1  | Bed frame Headboard - Footboard | 2 pcs | 1   |
| 2  | Bed frame leg pairs - LH        | 2 pcs | 3   |
| 3  | Bed frame leg pairs - RH        | 2 pcs | 3   |
| 4  | Side rail - RH                  | 1 pc  | 2   |
| 5  | Side rail - LH                  | 1 pc  | 2   |
| 6  | Storage base boards             | 4 pcs | 3   |
| 7  | Mattress stoppers               | 2 pcs | 3   |

| No | Part List                 | Qty   | Вох |
|----|---------------------------|-------|-----|
| 8  | Slat frame cross bar 1 pc |       | 3   |
| 9  | Side rail cross bar       | 1 pc  | 3   |
| 10 | Gas lift mechanism RH     | 1 pc  | 3   |
| 11 | Gas lift mechanism LH     | 1 pc  | 3   |
| 12 | Gas lift pistons          | 2 pcs | 3   |
| 13 | Metal slat frame          | 1 pc  | 3   |
| 14 | Slat frame support blocks | 4 pcs | 3   |