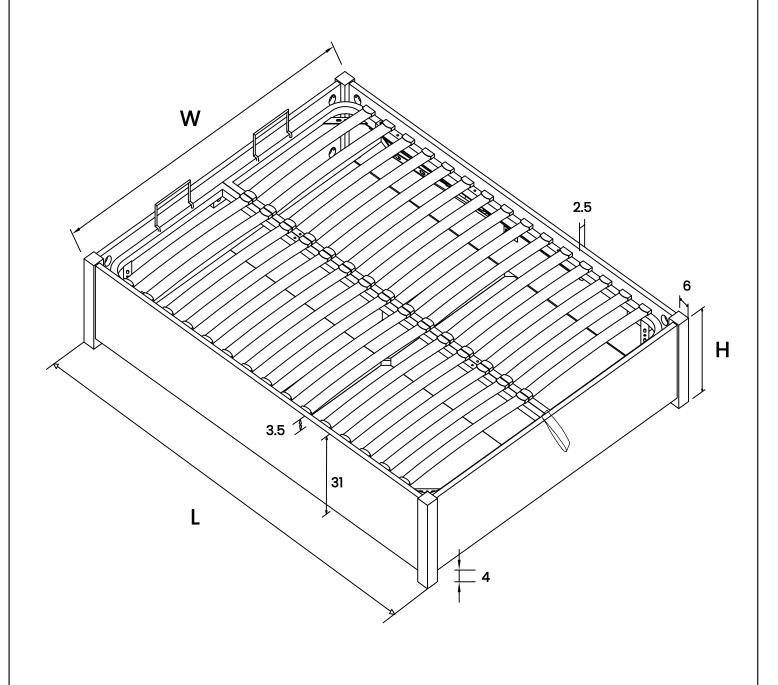

### **Technical Specifications**

## Overall Dimensions (LWH cm)

Double: 200 x 144.5 x 35.5 King: 210 x 159.5 x 35.5

### Internal Dimension (LWH cm)

Double: 193 x 137.5 x 24 King: 203 x 152.5 x 24 Distance Between Slats (cm)

Double: 7 King: 6.8

### Ottoman Piston Rating

Double & King: 800 N

## Slat Dimension (LWH cm)

Double: 66.9 x 5.3 x 0.9 King: 74.4 x 5.3 x 0.9