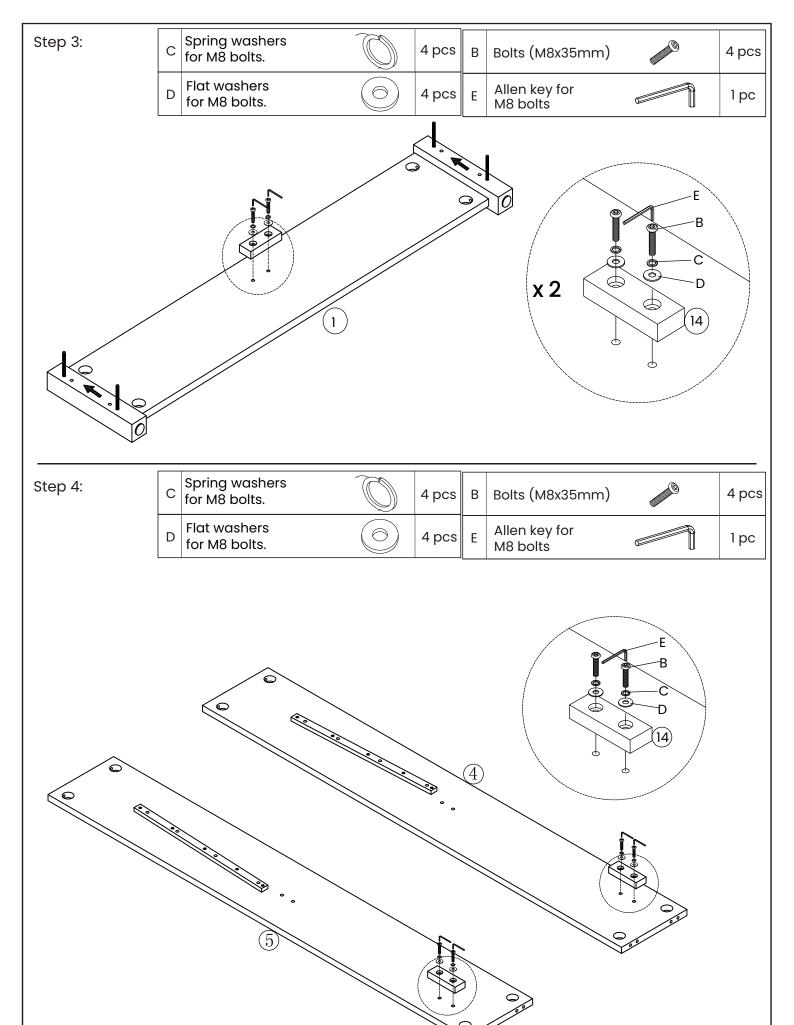

#### HARDWARE NEEDED FOR BED ASSEMBLY (PACK A)

| No | Hardware List                                                                     | Qty    | Вох |
|----|-----------------------------------------------------------------------------------|--------|-----|
| А  | Threaded stud (M8x80mm) for fitting legs (2 & 3)                                  | 16 pcs | 3   |
| В  | Bolt (M8x35mm) for fitting gas lift mechanism (11) & (12) to siderails (4) & (5). | 8 pcs  | 3   |
| С  | Spring washer for M8 bolts                                                        | 24 pcs | 3   |
| D  | Flat washer for M8 bolts .<br>(Ø19x1.5mm)                                         | 8 pcs  | 3   |
| Е  | Allen key for M8 bolts.                                                           | 1 pc   | 3   |

| No | Hardware List                        |   | Qty    | Вох |
|----|--------------------------------------|---|--------|-----|
| F  | Dowel (Ø10x40mm)                     | - | 16 pcs | 3   |
| G  | Nut for M8 bolts                     |   | 16 pcs | 3   |
| Н  | FLat washer for M8 bolts (Ø14x1.5mm) | 0 | 16 pcs | 3   |
| J  | Half-moon bracket                    |   | 16 pcs | 3   |
| K  | Spanner for M8 Bolts                 | 3 | 1 pcs  | 3   |