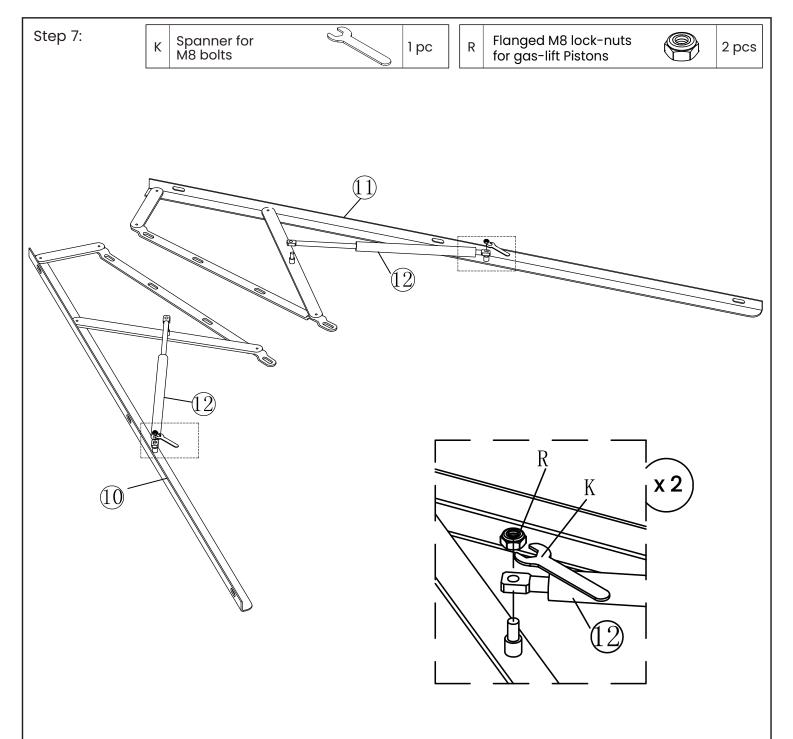

| No | Hardware List                      |    | Qty   | Вох |
|----|------------------------------------|----|-------|-----|
| N  | Centre cross bar support block     |    | 1 pc  | 3   |
| Р  | Metal slat frame connection plates | 00 | 2 pcs | 3   |
| G  | Nut for M8 bolts                   |    | 6 pcs | 3   |
| R  | Flanged lock nuts for<br>M8 bolts  |    | 4 pcs | 3   |
|    |                                    |    |       |     |