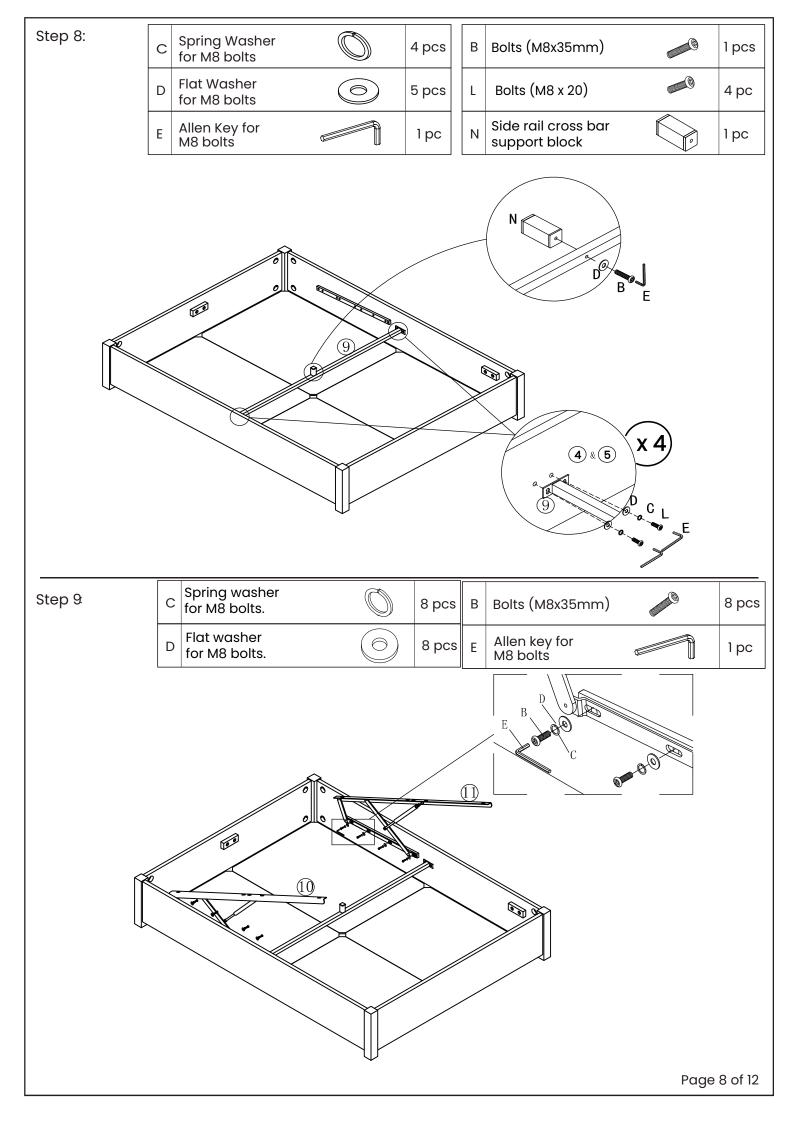

#### HARDWARE NEEDED FOR BED ASSEMBLY (PACK A)

| No | Hardware List                                                                     | Qty    | Вох |
|----|-----------------------------------------------------------------------------------|--------|-----|
| А  | Threaded stud (M8x80mm) for fitting legs (2 & 3)                                  | 16 pcs | 3   |
| В  | Bolt (M8x35mm) for fitting gas lift mechanism (11) & (12) to siderails (4) & (5). | 8 pcs  | 3   |
| С  | Spring washer for M8 bolts                                                        | 24 pcs | 3   |
| D  | Flat washer for M8 bolts .<br>(Ø19x1.5mm)                                         | 8 pcs  | 3   |
| Е  | Allen key for M8 bolts.                                                           | 1 pc   | 3   |

| No | Hardware List                        |   | Qty    | Вох |
|----|--------------------------------------|---|--------|-----|
| F  | Dowel (Ø10x40mm)                     | - | 16 pcs | 3   |
| G  | Nut for M8 bolts                     |   | 16 pcs | 3   |
| Н  | FLat washer for M8 bolts (Ø14x1.5mm) | 0 | 16 pcs | 3   |
| J  | Half-moon bracket                    |   | 16 pcs | 3   |
| K  | Spanner for M8 Bolts                 | 3 | 1 pcs  | 3   |

#### HARDWARE NEEDED FOR BED ASSEMBLY (PACK B)

| No | Hardware List                                                                    | Qty    | Вох |
|----|----------------------------------------------------------------------------------|--------|-----|
| L  | Bolt (M8 x 20mm) to fit metal connection plates (P) and side rail cross bar (9). | 10 pcs | 3   |
| В  | Bolt (M8x35mm) for fitting support blocks (14) to side rails, head & footboards  | 9 pcs  | 3   |
| С  | Spring washer for M8 bolts                                                       | 24 pcs | 3   |
| D  | Flat washer for M8 bolts . (Ø19x1.5mm)                                           | 31pcs  | 3   |
| М  | Bolt (M8 x 50mm)                                                                 | 6 pc   | 3   |

| No | Hardware List                      |    | Qty   | Вох |
|----|------------------------------------|----|-------|-----|
| N  | Centre cross bar support block     |    | 1 pc  | 3   |
| Р  | Metal slat frame connection plates | 00 | 2 pcs | 3   |
| G  | Nut for M8 bolts                   |    | 6 pcs | 3   |
| R  | Flanged lock nuts for<br>M8 bolts  |    | 4 pcs | 3   |
|    |                                    |    |       |     |