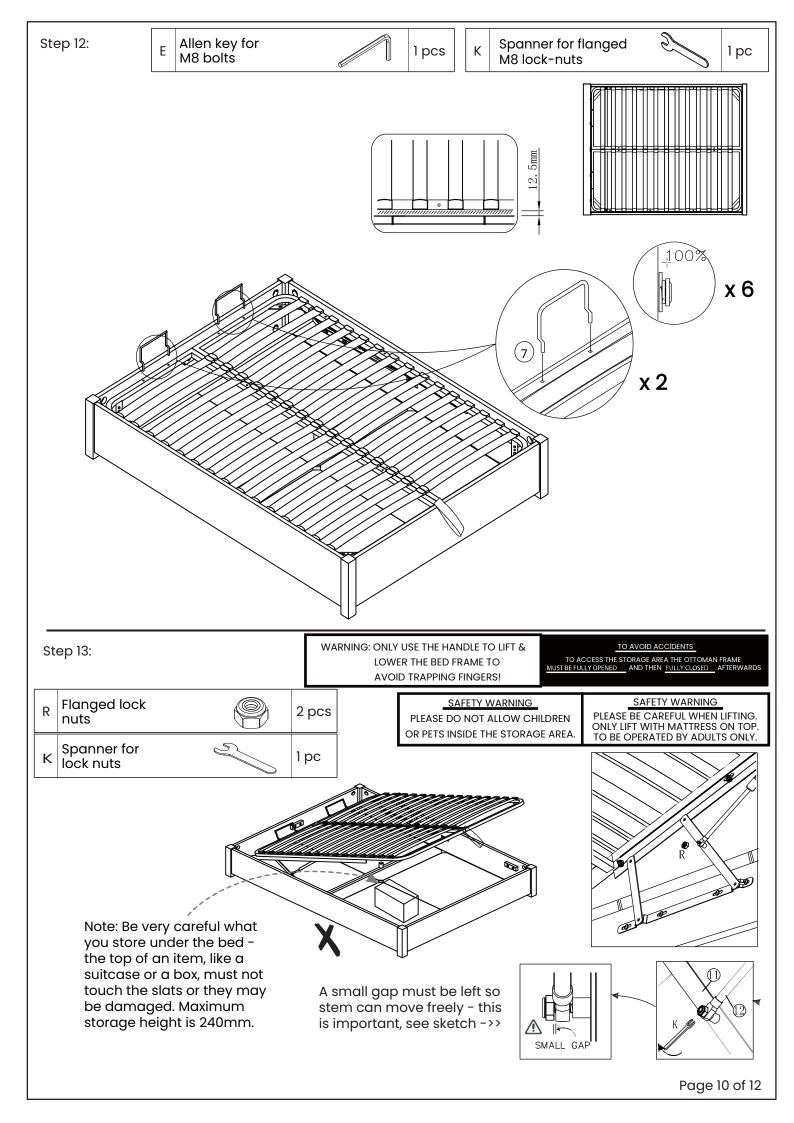

| No | Hardware List                      |    | Qty   | Вох |
|----|------------------------------------|----|-------|-----|
| N  | Centre cross bar support block     |    | 1 pc  | 3   |
| Р  | Metal slat frame connection plates | 00 | 2 pcs | 3   |
| G  | Nut for M8 bolts                   |    | 6 pcs | 3   |
| R  | Flanged lock nuts for<br>M8 bolts  |    | 4 pcs | 3   |
|    |                                    |    |       |     |

J

8 pcs

1 pcs

Step 6:

A small gap must be left so stem can move freely -this is important, see sketch below.

## IMPORTANT OTTOMAN SAFETY WARNINGS Cont.

- Use caution when operating, always use the handle when lifting.
- Note: This bed uses a pressurised mechanism.
- To be operated by adults only.
- Please ensure that children and pets are kept away from the bed when operating the lift mechanism.
- Keep children and pets away from the storage area.
- Do not overload the internal storage base.
- Do not stand inside the internal storage area of the bed.
- Before removing the mattress secure the frame to ensure it does not open unexpectedly.
- Do not attempt to lie on the mattress when the ottoman is in the raised position.
- When lifting the ottoman, remove all bedding except the fitted sheet.