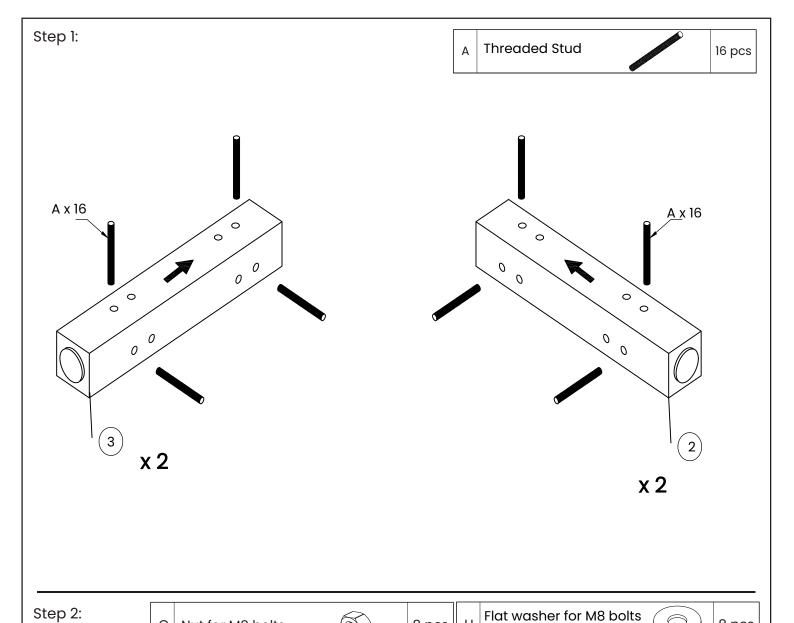

#### HARDWARE NEEDED FOR BED ASSEMBLY (PACK A)

| No | Hardware List                                                                     | Qty    | Вох |
|----|-----------------------------------------------------------------------------------|--------|-----|
| А  | Threaded stud (M8x80mm) for fitting legs (2 & 3)                                  | 16 pcs | 3   |
| В  | Bolt (M8x35mm) for fitting gas lift mechanism (11) & (12) to siderails (4) & (5). | 8 pcs  | 3   |
| С  | Spring washer for M8 bolts                                                        | 24 pcs | 3   |
| D  | Flat washer for M8 bolts .<br>(Ø19x1.5mm)                                         | 8 pcs  | 3   |
| Е  | Allen key for M8 bolts.                                                           | 1 pc   | 3   |

| No | Hardware List                        |   | Qty    | Вох |
|----|--------------------------------------|---|--------|-----|
| F  | Dowel (Ø10x40mm)                     | - | 16 pcs | 3   |
| G  | Nut for M8 bolts                     |   | 16 pcs | 3   |
| Н  | FLat washer for M8 bolts (Ø14x1.5mm) | 0 | 16 pcs | 3   |
| J  | Half-moon bracket                    |   | 16 pcs | 3   |
| K  | Spanner for M8 Bolts                 | 3 | 1 pcs  | 3   |