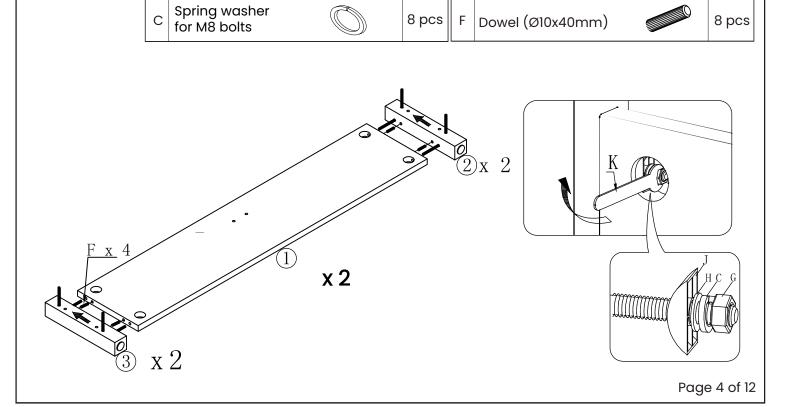

| No | Hardware List                        |   | Qty    | Вох |
|----|--------------------------------------|---|--------|-----|
| F  | Dowel (Ø10x40mm)                     | - | 16 pcs | 3   |
| G  | Nut for M8 bolts                     |   | 16 pcs | 3   |
| Н  | FLat washer for M8 bolts (Ø14x1.5mm) | 0 | 16 pcs | 3   |
| J  | Half-moon bracket                    |   | 16 pcs | 3   |
| K  | Spanner for M8 Bolts                 | 3 | 1 pcs  | 3   |