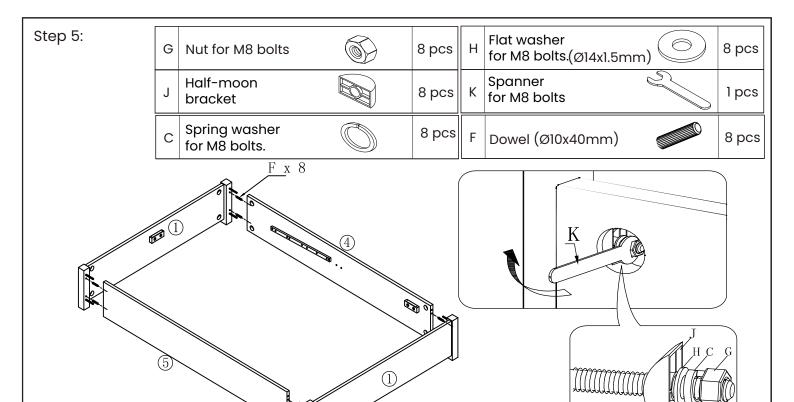

| No | Hardware List                        |   | Qty    | Вох |
|----|--------------------------------------|---|--------|-----|
| F  | Dowel (Ø10x40mm)                     | - | 16 pcs | 3   |
| G  | Nut for M8 bolts                     |   | 16 pcs | 3   |
| Н  | FLat washer for M8 bolts (Ø14x1.5mm) | 0 | 16 pcs | 3   |
| J  | Half-moon bracket                    |   | 16 pcs | 3   |
| K  | Spanner for M8 Bolts                 | 3 | 1 pcs  | 3   |

8 pcs

8 pcs

(Ø14x1.5mm)

Spanner

for M8 bolts

Nut for M8 bolts

Half-moon

bracket

J

8 pcs

1 pcs

Step 6:

A small gap must be left so stem can move freely -this is important, see sketch below.