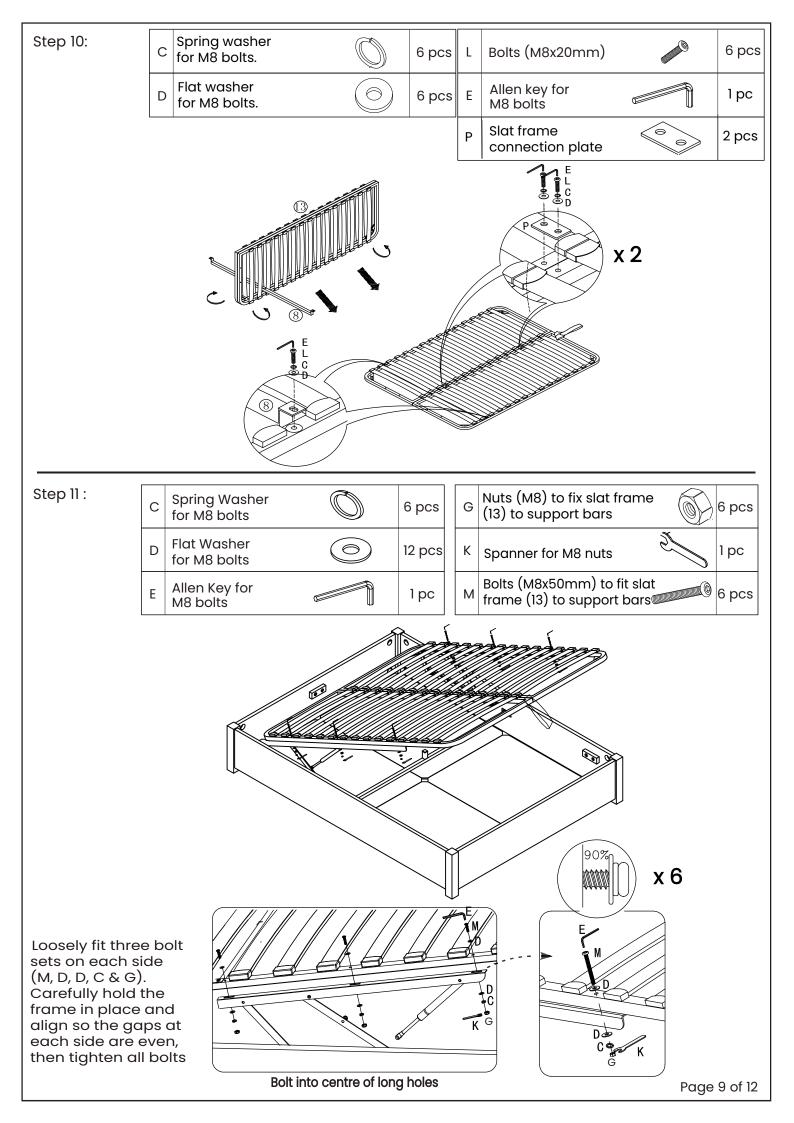

#### HARDWARE NEEDED FOR BED ASSEMBLY (PACK B)

| No | Hardware List                                                                    | Qty    | Вох |
|----|----------------------------------------------------------------------------------|--------|-----|
| L  | Bolt (M8 x 20mm) to fit metal connection plates (P) and side rail cross bar (9). | 10 pcs | 3   |
| В  | Bolt (M8x35mm) for fitting support blocks (14) to side rails, head & footboards  | 9 pcs  | 3   |
| С  | Spring washer for M8 bolts                                                       | 24 pcs | 3   |
| D  | Flat washer for M8 bolts . (Ø19x1.5mm)                                           | 31pcs  | 3   |
| М  | Bolt (M8 x 50mm)                                                                 | 6 pc   | 3   |

| No | Hardware List                      |    | Qty   | Вох |
|----|------------------------------------|----|-------|-----|
| N  | Centre cross bar support block     |    | 1 pc  | 3   |
| Р  | Metal slat frame connection plates | 00 | 2 pcs | 3   |
| G  | Nut for M8 bolts                   |    | 6 pcs | 3   |
| R  | Flanged lock nuts for<br>M8 bolts  |    | 4 pcs | 3   |
|    |                                    |    |       |     |