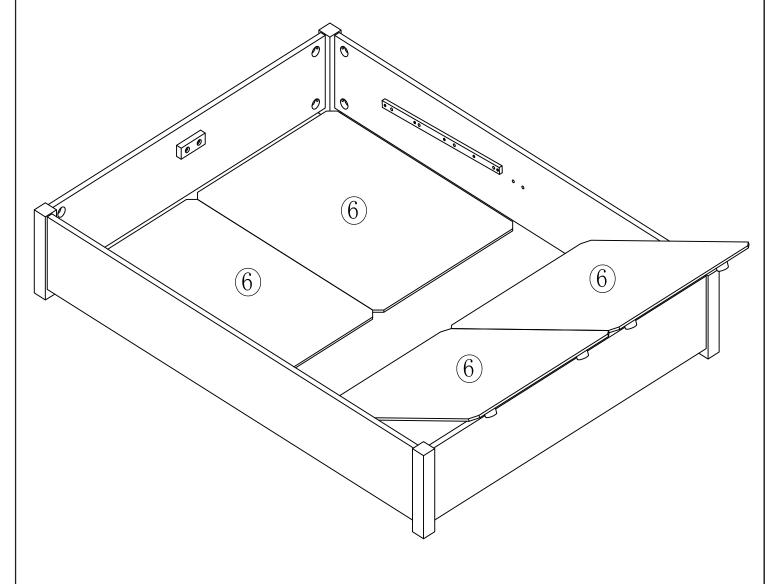

| No | Part List                 | Qty   | Вох |
|----|---------------------------|-------|-----|
| 8  | Slat frame cross bar 1 pc |       | 3   |
| 9  | Side rail cross bar       | 1 pc  | 3   |
| 10 | Gas lift mechanism RH     | 1 pc  | 3   |
| 11 | Gas lift mechanism LH     | 1 pc  | 3   |
| 12 | Gas lift pistons          | 2 pcs | 3   |
| 13 | Metal slat frame          | 1 pc  | 3   |
| 14 | Slat frame support blocks | 4 pcs | 3   |