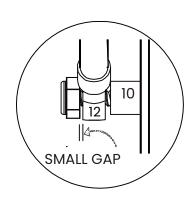

J

8 pcs

1 pcs

Step 6:

A small gap must be left so stem can move freely -this is important, see sketch below.