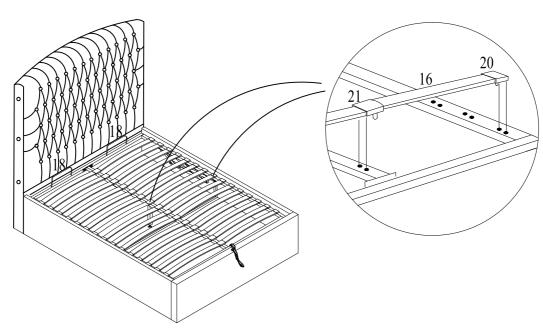

## Step10

To fix the Mattress Stopper (18) to the Front Frame Short (9), Single Plastic Cap Side (20) and Double Plastic Cap Center (21) to the Slats (16) to the metal frame.

## **Step 11:**

| G | Bolt M8x50mm        | 6pcs |
|---|---------------------|------|
| I | Spanner M14         | 1pc  |
| Н | Flat Washer M8x20mm | 6pcs |
| L | M8 Nut              | 6pcs |

Please dispose of all packaging safely.