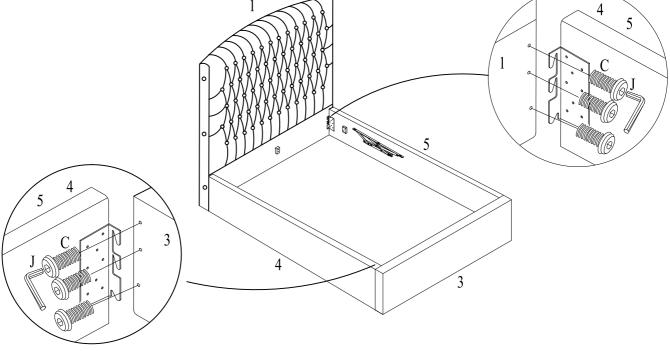

## Step 1:

To fix the Headboard Support Wood (13) to the headboard (1). the Footboard Support Wood (14) to the footboard (3). you will need to use bolt (D) with the M4 allen key (J).

## Step 2:

To fix the side rail (4) and (5) to the headboard (1) and footboard (3). you will need to use Bolt (C) with the M5 allen key (J).

| С | Bolt (M8x30mm) | 9)1111111    | 12pcs |
|---|----------------|--------------|-------|
| J | Allen Key M5   |              | 1pc   |
|   |                | <del>-</del> | 1     |