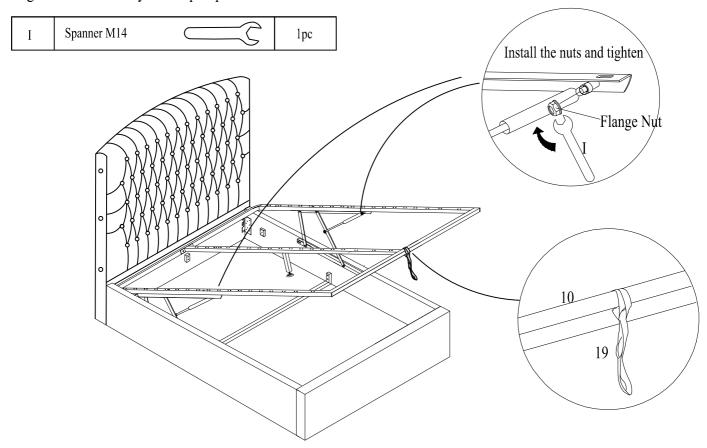

## Step 9:

To fix the Pull Strap (19) to the Front Frame Short (10). Tighten the nuts on hydraulic pump.

DO NOT use any power tools as this may damage the frame and will invalidate any claim.

## **Step 11:**

| G | Bolt M8x50mm        | 6pcs |
|---|---------------------|------|
| I | Spanner M14         | 1pc  |
| Н | Flat Washer M8x20mm | 6pcs |
| L | M8 Nut              | 6pcs |

Please dispose of all packaging safely.