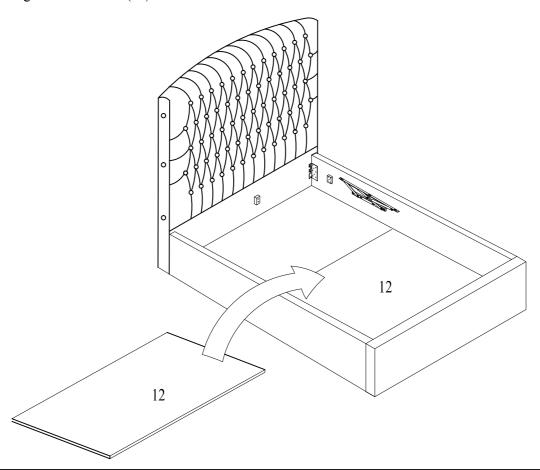

(3). you will need to use Bolt (C) with the M5 allen key (J).

| С | Bolt (M8x30mm) | 9)1111111    | 12pcs |
|---|----------------|--------------|-------|
| J | Allen Key M5   |              | 1pc   |
|   |                | <del>-</del> | 1     |



DO NOT use any power tools as this may damage the frame and will invalidate any claim.

## Step 3:

To fix the Metal Corner Plate (17) to the footboard (3), to the side rail (4) and (5), you will need to use bolt (A) with the M4 allen key (K).

| A | Bolt (M6x25mm) | <b>(1)</b> | 4pcs |
|---|----------------|------------|------|
| K | Allen Key M4   |            | 1pc  |



DO NOT use any power tools as this may damage the frame and will invalidate any claim.

#### Step 4:



## Step 5:

To fix the Storage Wooden Base (12) to the Bed Bottom.



## Step 6:

To fix the Center Support Bar (11) to the Side Rails (4) and (5).

| F | Bolt (M6x45mm) | 4pcs |
|---|----------------|------|
| K | Allen Key M4   | 1pc  |



DO NOT use any power tools as this may damage the frame and will invalidate any claim.

#### Step 7:

To fix the Front Frame Short (9) and (10) to the Metal Left Frame (L) (7) and Metal Right Frame (R) (8). To fix the Support Bar (6) to the Front Frame Short (9) and (10), Center Rail Support Leg (15) to the Support Bar (6).



#### Step 8:

To fix the Metal frame to the gas lift mechanisms.



DO NOT use any power tools as this may damage the frame and will invalidate any claim.

## Step 9:

To fix the Pull Strap (19) to the Front Frame Short (10). Tighten the nuts on hydraulic pump.



DO NOT use any power tools as th