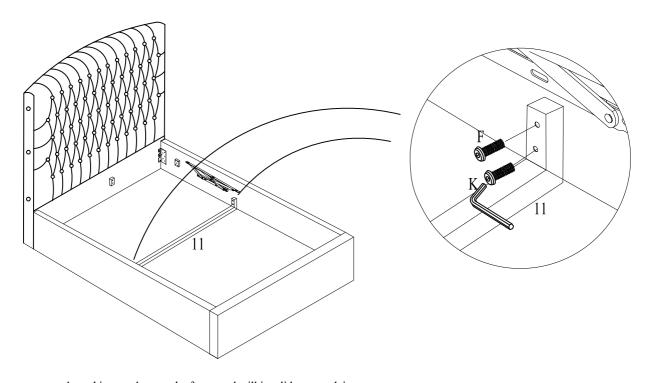

## Step 6:

To fix the Center Support Bar (11) to the Side Rails (4) and (5).

| F | Bolt (M6x45mm) | 4pcs |
|---|----------------|------|
| K | Allen Key M4   | 1pc  |

DO NOT use any power tools as this may damage the frame and will invalidate any claim.