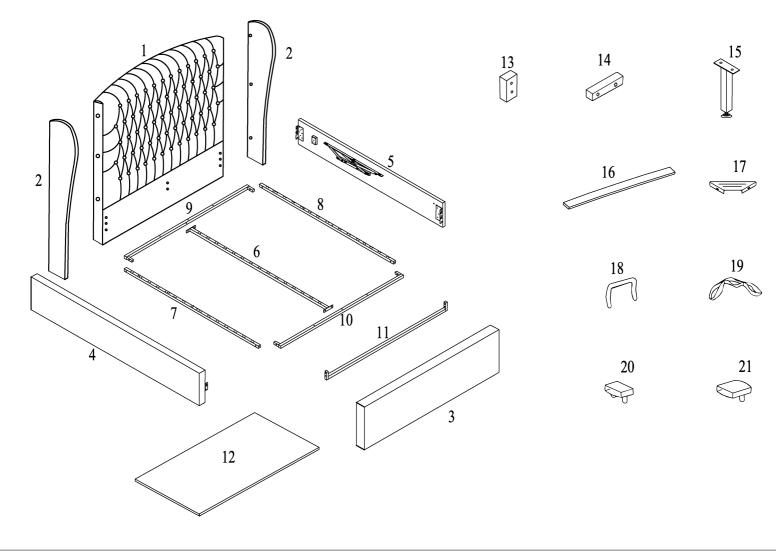

#### Parts

| Parts |                                 |       |     |  |
|-------|---------------------------------|-------|-----|--|
| No    | Part List                       | Qty   | Box |  |
| 1     | Headboard                       | 1pc   | 1   |  |
| 2     | Headboard Wings                 | 2pcs  | 2   |  |
| 3     | Footboard                       | 1pc   | 2   |  |
| 4     | Side Rails (Left)               | 1pc   | 2   |  |
| 5     | Side Rails (Right)              | 1pc   | 2   |  |
| 6     | Support Bar                     | 1pc   | 2   |  |
| 7     | Metal Left Frame (L)            | 1pc   | 2   |  |
| 8     | Metal Right Frame (R)           | 1pc   | 2   |  |
| 9     | Metal Frame (Short - Headboard) | 1pc   | 3   |  |
| 10    | Metal Frame (Short - Footboard) | 1pc   | 3   |  |
| 11    | Center Support Bar              | 1pc   | 3   |  |
| 12    | Storage Wooden Base             | 2pcs  | 1   |  |
| 13    | Headboard Support Wood          | 1pc   | 2   |  |
| 14    | Footboard Support Wood          | 1pc   | 2   |  |
| 15    | Center Rail Support Leg         | 1pc   | 3   |  |
| 16    | Slats                           | 28pcs | 3   |  |
| 17    | Metal Corner Plate              | 2pcs  | 2   |  |
| 18    | Mattress Stopper                | 2pcs  | 2   |  |
| 19    | Pull Strap                      | 1pc   | 2   |  |
| 20    | Single Plastic Cap Side         | 28pcs | 2   |  |
| 21    | Double Plastic Cap Center       | 14pcs | 2   |  |
|       |                                 |       |     |  |