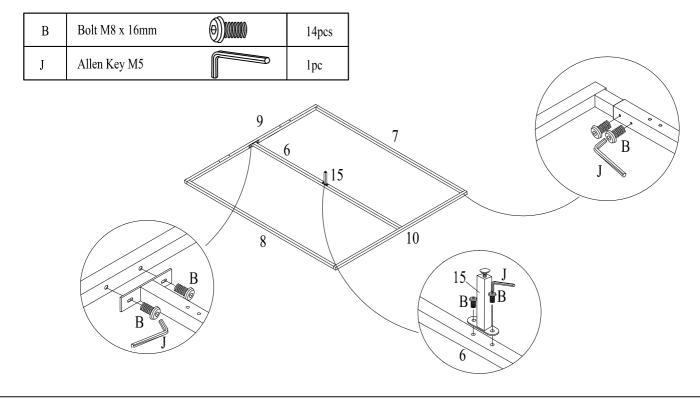

#### Step 7:

To fix the Front Frame Short (9) and (10) to the Metal Left Frame (L) (7) and Metal Right Frame (R) (8). To fix the Support Bar (6) to the Front Frame Short (9) and (10), Center Rail Support Leg (15) to the Support Bar (6).