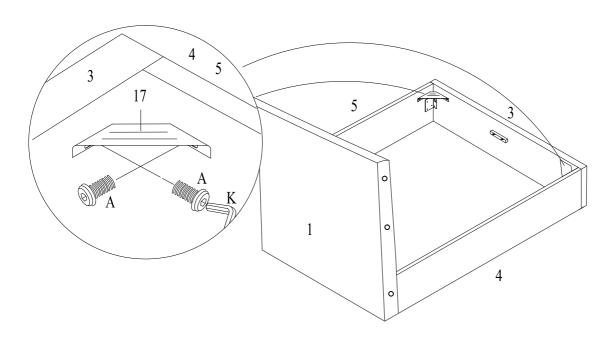

## Step 3:

To fix the Metal Corner Plate (17) to the footboard (3), to the side rail (4) and (5), you will need to use bolt (A) with the M4 allen key (K).

| A | Bolt (M6x25mm) | <b>(1)</b> | 4pcs |
|---|----------------|------------|------|
| K | Allen Key M4   |            | 1pc  |

#### Step 4: