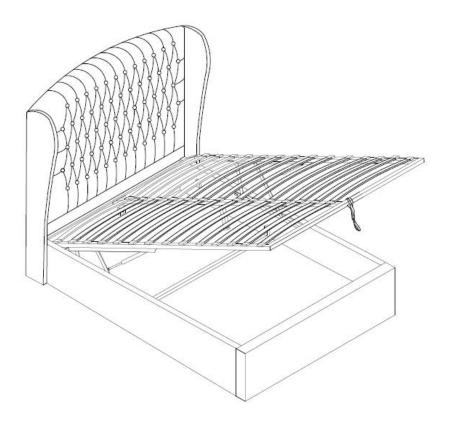

# Warwick Ottoman Bed -4ft6

#### Parts

| Parts |                                 |       |     |  |
|-------|---------------------------------|-------|-----|--|
| No    | Part List                       | Qty   | Box |  |
| 1     | Headboard                       | 1pc   | 1   |  |
| 2     | Headboard Wings                 | 2pcs  | 2   |  |
| 3     | Footboard                       | 1pc   | 2   |  |
| 4     | Side Rails (Left)               | 1pc   | 2   |  |
| 5     | Side Rails (Right)              | 1pc   | 2   |  |
| 6     | Support Bar                     | 1pc   | 2   |  |
| 7     | Metal Left Frame (L)            | 1pc   | 2   |  |
| 8     | Metal Right Frame (R)           | 1pc   | 2   |  |
| 9     | Metal Frame (Short - Headboard) | 1pc   | 3   |  |
| 10    | Metal Frame (Short - Footboard) | 1pc   | 3   |  |
| 11    | Center Support Bar              | 1pc   | 3   |  |
| 12    | Storage Wooden Base             | 2pcs  | 1   |  |
| 13    | Headboard Support Wood          | 1pc   | 2   |  |
| 14    | Footboard Support Wood          | 1pc   | 2   |  |
| 15    | Center Rail Support Leg         | 1pc   | 3   |  |
| 16    | Slats                           | 28pcs | 3   |  |
| 17    | Metal Corner Plate              | 2pcs  | 2   |  |
| 18    | Mattress Stopper                | 2pcs  | 2   |  |
| 19    | Pull Strap                      | 1pc   | 2   |  |
| 20    | Single Plastic Cap Side         | 28pcs | 2   |  |
| 21    | Double Plastic Cap Center       | 14pcs | 2   |  |
|       |                                 |       |     |  |