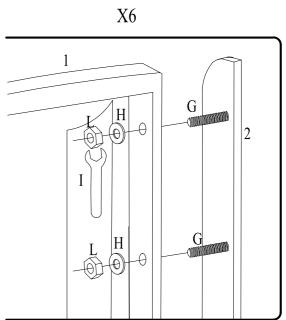

## Step 2:

To fix the side rail (4) and (5) to the headboard (1) and footboard (3). you will need to use Bolt (C) with the M5 allen key (J).

| С | Bolt (M8x30mm) | 9)1111111    | 12pcs |
|---|----------------|--------------|-------|
| J | Allen Key M5   |              | 1pc   |
|   |                | <del>-</del> | 1     |

## Step 3:

To fix the Metal Corner Plate (17) to the footboard (3), to the side rail (4) and (5), you will need to use bolt (A) with the M4 allen key (K).

| A | Bolt (M6x25mm) | <b>(1)</b> | 4pcs |
|---|----------------|------------|------|
| K | Allen Key M4   |            | 1pc  |