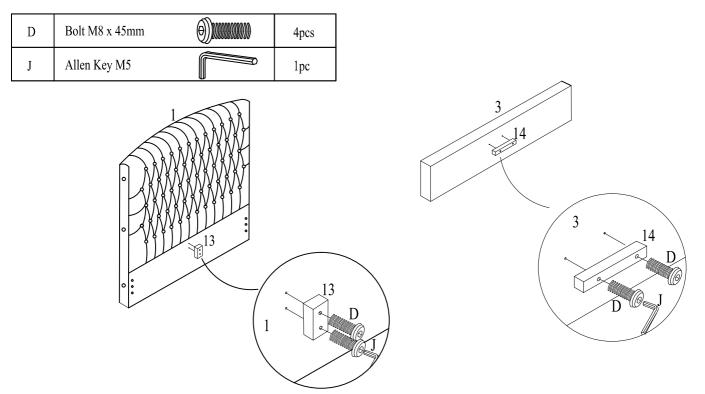

## Step 1:

To fix the Headboard Support Wood (13) to the headboard (1). the Footboard Support Wood (14) to the footboard (3). you will need to use bolt (D) with the M4 allen key (J).