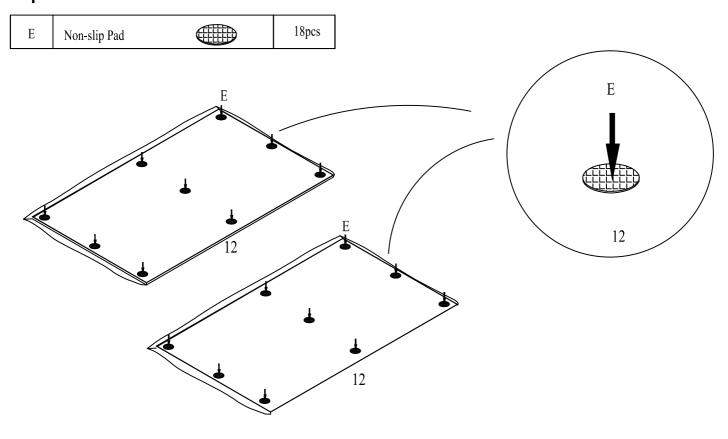

:

To fix the side rail (4) and (5) to the headboard (1) and footboard (3). you will need to use Bolt (C) with the M5 allen key (J).

| С | Bolt (M8x30mm) | 9)1111111    | 12pcs |
|---|----------------|--------------|-------|
| J | Allen Key M5   |              | 1pc   |
|   |                | <del>-</del> | 1     |



DO NOT use any power tools as this may damage the frame and will invalidate any claim.

## Step 3:

To fix the Metal Corner Plate (17) to the footboard (3), to the side rail (4) and (5), you will need to use bolt (A) with the M4 allen key (K).

| A | Bolt (M6x25mm) | <b>(1)</b> | 4pcs |
|---|----------------|------------|------|
| K | Allen Key M4   |            | 1pc  |



DO NOT use any power tools as this may damage the frame and will invalidate any claim.

#### Step 4:



## Step 5:

To fix the Storage Wooden Base (12) to the Bed Bottom.



## Step 6:

To fix the Center Support Bar (11) to the Side Rails (4) and (5).

| F | Bolt (M6x45mm) | 4pcs |
|---|----------------|------|
| K | Allen Key M4   | 1pc  |



DO NOT use any power tools as this may damage the frame and will invalidate any claim.

#### Step 7:

To fix the Front Frame Short (9) and (10) to the Metal Left Frame (L) (7) and Metal Right Frame (R) (8). To fix the Support Bar (6) to the Front Frame Short (9) and (10), Center Rail Support Leg (15) to the Support Bar (6).



#### Step 8:

To fix the Metal frame to the gas lift mechanisms.



DO NOT use any power tools as this may damage the frame and will invalidate any claim.

## Step 9:

To fix the Pull Strap (19) to the Front Frame Short (10). T