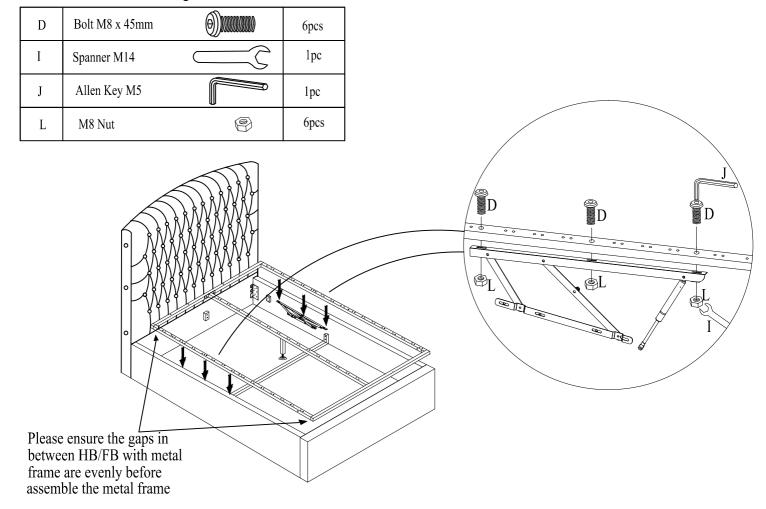

#### Step 8:

To fix the Metal frame to the gas lift mechanisms.

DO NOT use any power tools as this may damage the frame and will invalidate any claim.