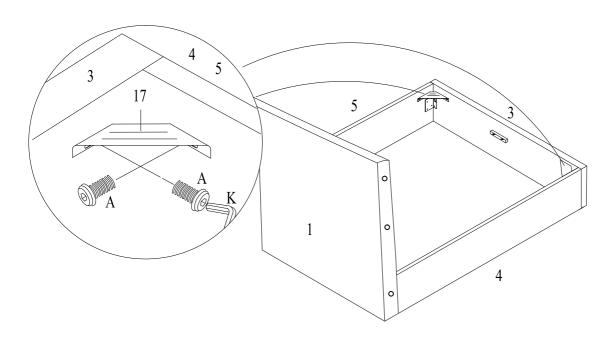

## Step 3:

To fix the Metal Corner Plate (17) to the footboard (3), to the side rail (4) and (5), you will need to use bolt (A) with the M4 allen key (K).

| A | Bolt (M6x25mm) | <b>(1)</b> | 4pcs |
|---|----------------|------------|------|
| K | Allen Key M4   |            | 1pc  |