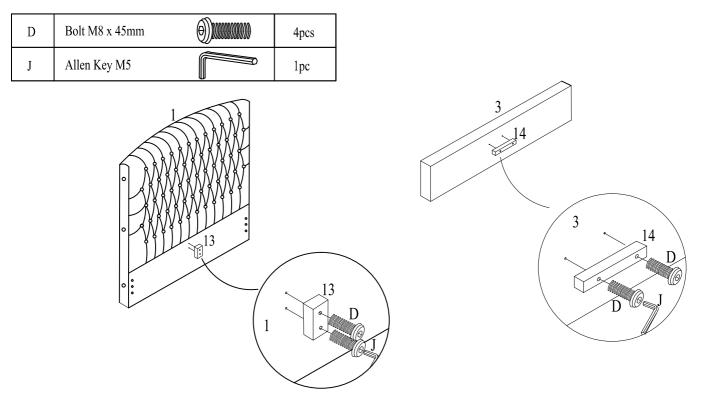

#### Step 1:

To fix the Headboard Support Wood (13) to the headboard (1). the Footboard Support Wood (14) to the footboard (3). you will need to use bolt (D) with the M4 allen key (J).