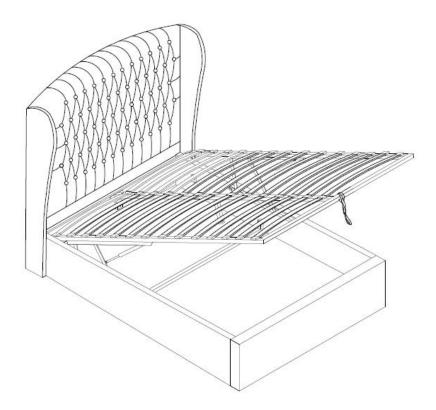

# **Warwick Ottoman Bed - 5ft**

#### Step 5:

To fix the Storage Wooden Base (12) to the Bed Bottom.

#### Step 8:

To fix the Metal frame to the gas lift mechanisms.

DO NOT use any power tools as this may damage the frame and will invalidate any claim.