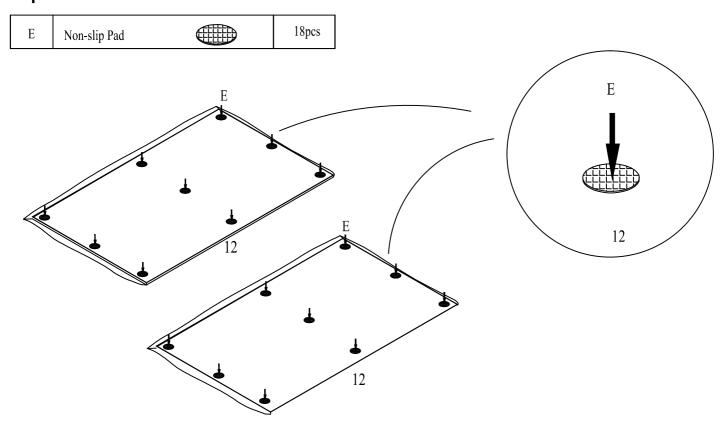

#### Fittings

| Fittings |                       |         |     |
|----------|-----------------------|---------|-----|
| No       | Hardware List         | Qty     | Box |
| A        | Bolt (M6x25mm)        | 4pcs    | 2   |
| В        | Bolt (M8x16mm)        | 14pcs   | 2   |
| С        | Bolt (M8x30mm)        | 12pcs   | 2   |
| D        | Bolt (M8x45mm)        | 10pcs   | 2   |
| Е        | Non-slip Pad          | 18pc    | 2   |
| F        | Bolt (M6x45mm)        | 4pcs    | 2   |
| G        | Bolt (M8x50mm)        | 6pcs    | 2   |
| Н        | Flat Washer (M8x20mm) | 5 6pcs  | 2   |
| I        | Spanner               | 1pc     | 2   |
| J        | Allen Key M5          | lpc lpc | 2   |
| K        | Allen Key M4          | 1pc     | 2   |
| L        | M8 Nut                | 12pcs   | 2   |