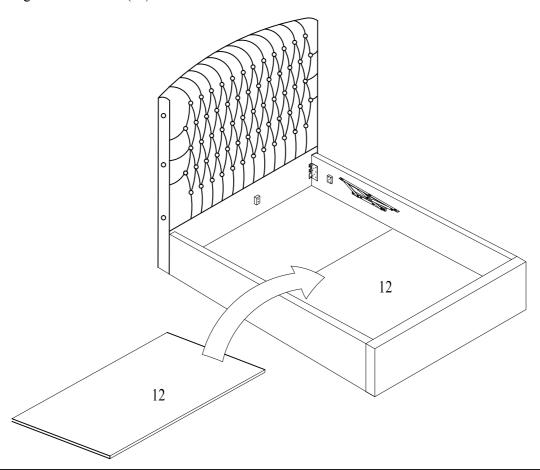

3). you will need to use Bolt (C) with the M5 allen key (J).

| С | Bolt (M8x30mm) | 9)1111111    | 12pcs |
|---|----------------|--------------|-------|
| J | Allen Key M5   |              | 1pc   |
|   |                | <del>-</del> | 1     |



DO NOT use any power tools as this may damage the frame and will invalidate any claim.

## Step 3:

To fix the Metal Corner Plate (17) to the footboard (3), to the side rail (4) and (5), you will need to use bolt (A) with the M4 allen key (K).

| A | Bolt (M6x25mm) | <b>(1)</b> | 4pcs |
|---|----------------|------------|------|
| K | Allen Key M4   |            | 1pc  |



DO NOT use any power tools as this may damage the frame and will invalidate any claim.

#### Step 4:



#### Step 5:

To fix the Storage Wooden Base (12) to the Bed Bottom.



## Step 6:

To fix the Center Support Bar (11) to the Side Rails (4) and (5).

| F | Bolt (M6x45mm) | 4pcs |
|---|----------------|------|
| K | Allen Key M4   | 1pc  |



DO NOT use any power tools as this may damage the frame and will invalidate any claim.

#### Step 7:

To fix the Front Frame Short (9) and (10) to the Metal Left Frame (L) (7) and Metal Right Frame (R) (8). To fix the Support Bar (6) to the Front Frame Short (9) and (10), Center Rail Support Leg (15) to the Support Bar (6).



#### Step 8:

To fix the Metal frame to the gas lift mechanisms.



DO NOT use any power tools as this may damage the frame and will invalidate any claim.

## Step 9:

To fix the Pull Strap (19) to the Front Frame Short (10). Tighten the nuts on hydraulic pump.



DO NOT use any power tools as th