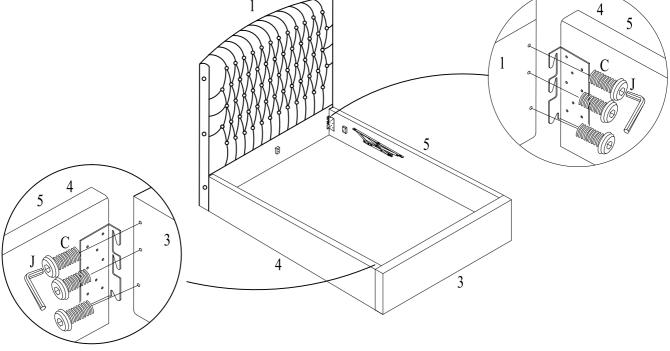

#### Step 1:

To fix the Headboard Support Wood (13) to the headboard (1). the Footboard Support Wood (14) to the footboard (3). you will need to use bolt (D) with the M4 allen key (J).

### Step 2:

To fix the side rail (4) and (5) to the headboard (1) and footboard (3). you will need to use Bolt (C) with the M5 allen key (J).

| С | Bolt (M8x30mm) | 9)1111111    | 12pcs |
|---|----------------|--------------|-------|
| J | Allen Key M5   |              | 1pc   |
|   |                | <del>-</del> | 1     |