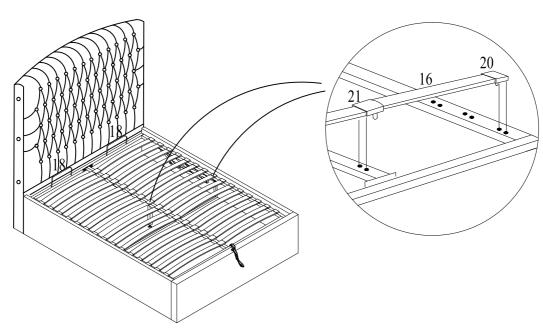

## Step10

To fix the Mattress Stopper (18) to the Front Frame Short (9), Single Plastic Cap Side (20) and Double Plastic Cap Center (21) to the Slats (16) to the metal frame.