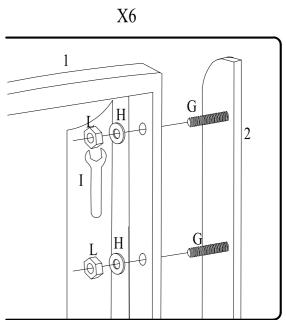

## **Step 11:**

| G | Bolt M8x50mm        | 6pcs |
|---|---------------------|------|
| I | Spanner M14         | 1pc  |
| Н | Flat Washer M8x20mm | 6pcs |
| L | M8 Nut              | 6pcs |

Please dispose of all packaging safely.