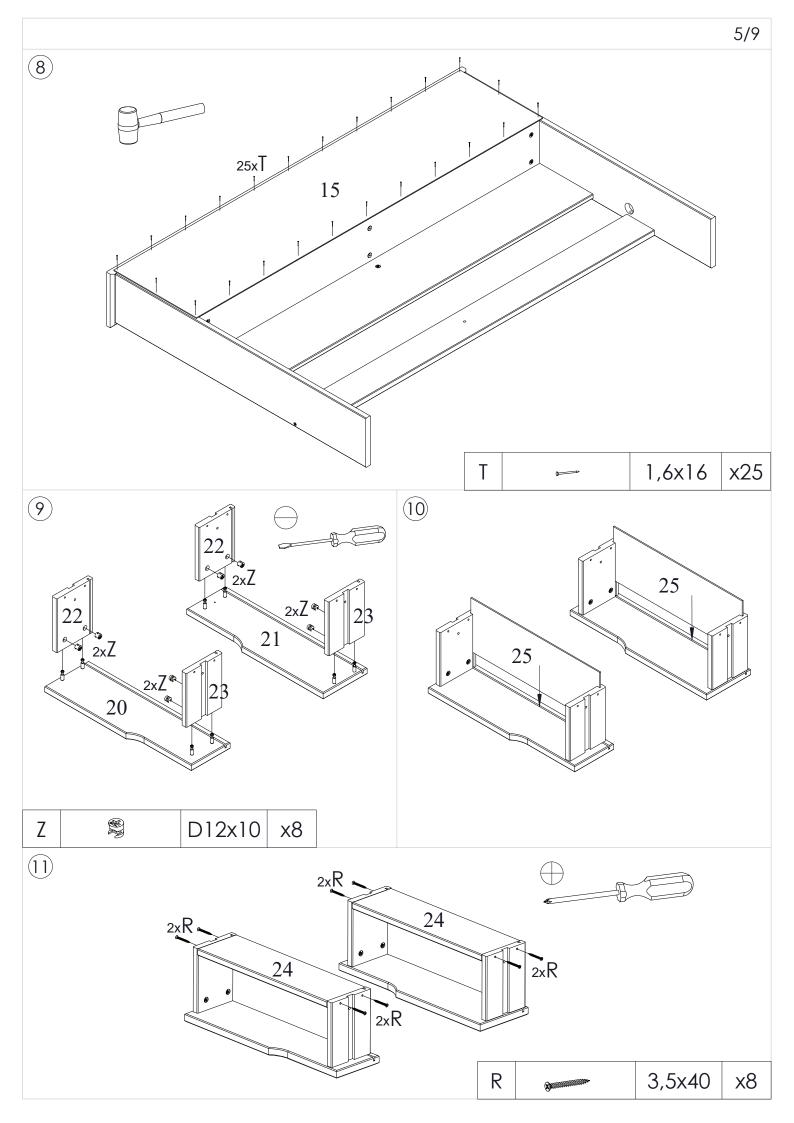

| М | 8              | M6x10x13     | х4  |
|---|----------------|--------------|-----|
| Ν |                | M6x65        | x2  |
| Р |                | M6x60        | x2  |
| Q | <b>0</b> =2    | 6,1x24x35    | х8  |
| Z |                | D12x10       | х8  |
| R | 0              | 3,5x40       | x14 |
| S | <b>(((((6)</b> | 14,5x6,1x7,8 | x4  |
| T | <b>₽</b>       | 1,6x16       | x25 |
| U | <del>-</del>   | D4x13        | х4  |
| V |                | D15x18       | x2  |
| Χ |                | 4mm          | x1  |
| Υ |                |              | x1  |

| U | <del>-</del>   | D4x13  | x4 |
|---|----------------|--------|----|
| ٧ |                | D15x18 | x2 |
| R | (Amazinianian) | 3,5x40 | х6 |

Please dispose of all packaging safely.