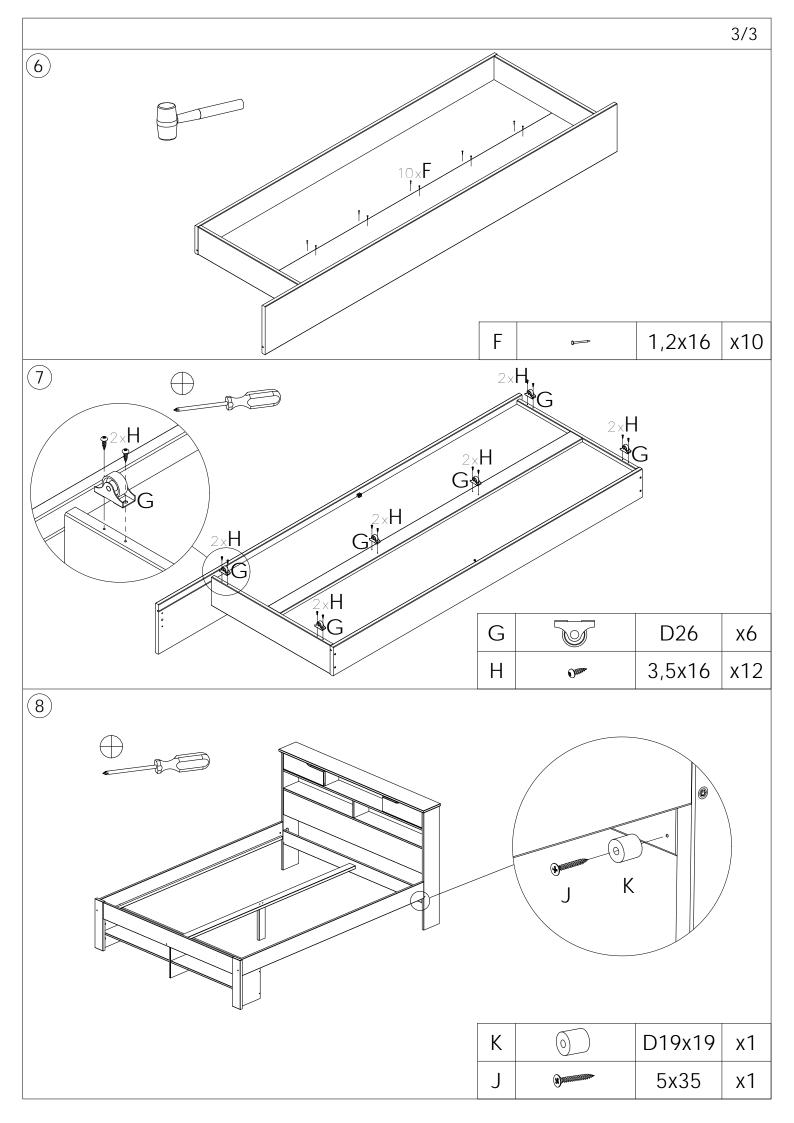

| Α |          | 10x40  | x2  |
|---|----------|--------|-----|
| В |          | 8x40   | x46 |
| С |          | 8x55   | x2  |
| D |          | 7x34   | x13 |
| Е |          | 16x145 | x4  |
| F | <b>3</b> | 3,5x15 | x4  |
| G |          | 15x12  | x13 |
| Н |          | 5x55   | x7  |
| J | @Dimming | 7x50   | x10 |
| K |          | 7x60   | x4  |
| L |          | D35    | х4  |

| М | 8              | M6x10x13     | х4  |
|---|----------------|--------------|-----|
| Ν |                | M6x65        | x2  |
| Р |                | M6x60        | x2  |
| Q | <b>0</b> =2    | 6,1x24x35    | х8  |
| Z |                | D12x10       | х8  |
| R | 0              | 3,5x40       | x14 |
| S | <b>(((((6)</b> | 14,5x6,1x7,8 | x4  |
| T | <b>₽</b>       | 1,6x16       | x25 |
| U | <del>-</del>   | D4x13        | х4  |
| V |                | D15x18       | x2  |
| Χ |                | 4mm          | x1  |
| Υ |                |              | x1  |