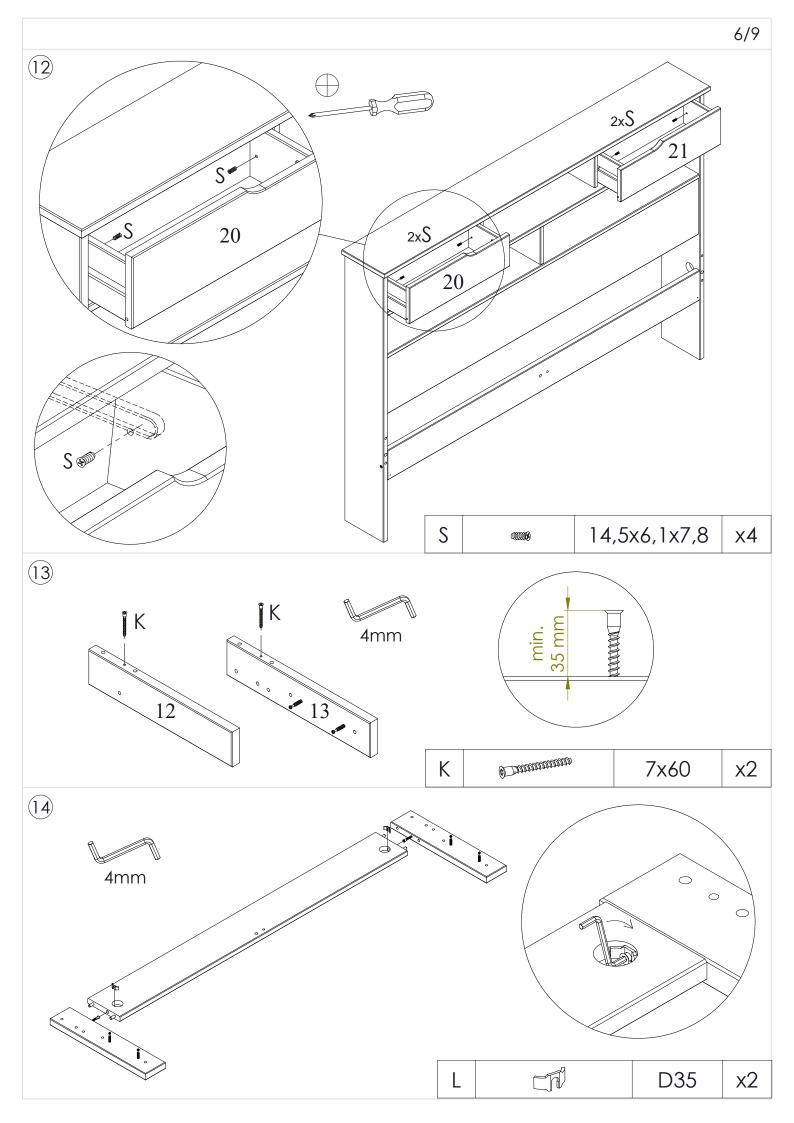

| Α |          | 10x40  | x2  |
|---|----------|--------|-----|
| В |          | 8x40   | x46 |
| С |          | 8x55   | x2  |
| D |          | 7x34   | x13 |
| Е |          | 16x145 | x4  |
| F | <b>3</b> | 3,5x15 | x4  |
| G |          | 15x12  | x13 |
| Н |          | 5x55   | x7  |
| J | @Dimming | 7x50   | x10 |
| K |          | 7x60   | x4  |
| L |          | D35    | х4  |

| М | 8              | M6x10x13     | х4  |
|---|----------------|--------------|-----|
| Ν |                | M6x65        | x2  |
| Р |                | M6x60        | x2  |
| Q | <b>0</b> =2    | 6,1x24x35    | х8  |
| Z |                | D12x10       | х8  |
| R | 0              | 3,5x40       | x14 |
| S | <b>(((((6)</b> | 14,5x6,1x7,8 | x4  |
| T | <b>₽</b>       | 1,6x16       | x25 |
| U | <del>-</del>   | D4x13        | х4  |
| V |                | D15x18       | x2  |
| Χ |                | 4mm          | x1  |
| Υ |                |              | x1  |

| U | <del>-</del>   | D4x13  | x4 |
|---|----------------|--------|----|
| ٧ |                | D15x18 | x2 |
| R | (Amazinianian) | 3,5x40 | х6 |

Please dispose of all packaging safely.