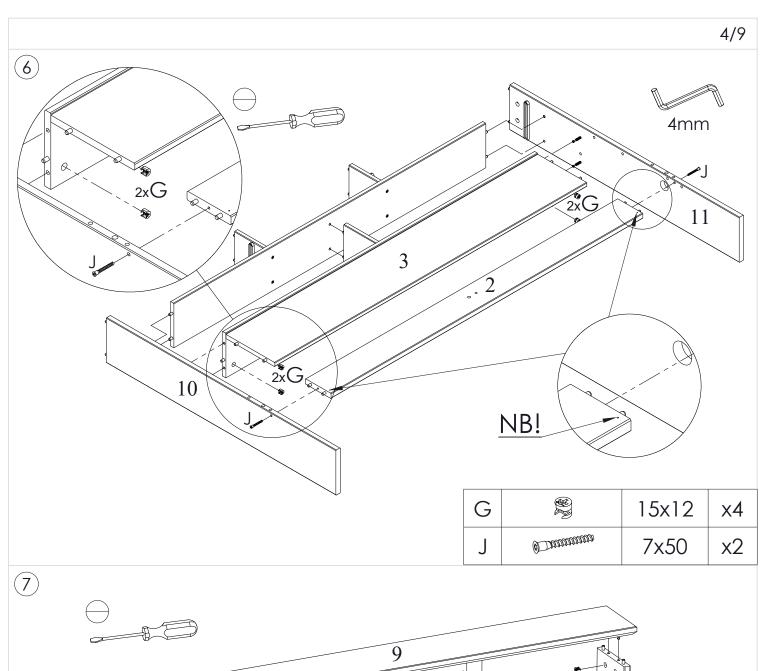

| Α |          | 10x40  | x2  |
|---|----------|--------|-----|
| В |          | 8x40   | x46 |
| С |          | 8x55   | x2  |
| D |          | 7x34   | x13 |
| Е |          | 16x145 | x4  |
| F | <b>3</b> | 3,5x15 | x4  |
| G |          | 15x12  | x13 |
| Н |          | 5x55   | x7  |
| J | @Dimming | 7x50   | x10 |
| K |          | 7x60   | x4  |
| L |          | D35    | х4  |

| М | 8              | M6x10x13     | х4  |
|---|----------------|--------------|-----|
| Ν |                | M6x65        | x2  |
| Р |                | M6x60        | x2  |
| Q | <b>0</b> =2    | 6,1x24x35    | х8  |
| Z |                | D12x10       | х8  |
| R | 0              | 3,5x40       | x14 |
| S | <b>(((((6)</b> | 14,5x6,1x7,8 | x4  |
| T | <b>₽</b>       | 1,6x16       | x25 |
| U | <del>-</del>   | D4x13        | х4  |
| V |                | D15x18       | x2  |
| Χ |                | 4mm          | x1  |
| Υ |                |              | x1  |