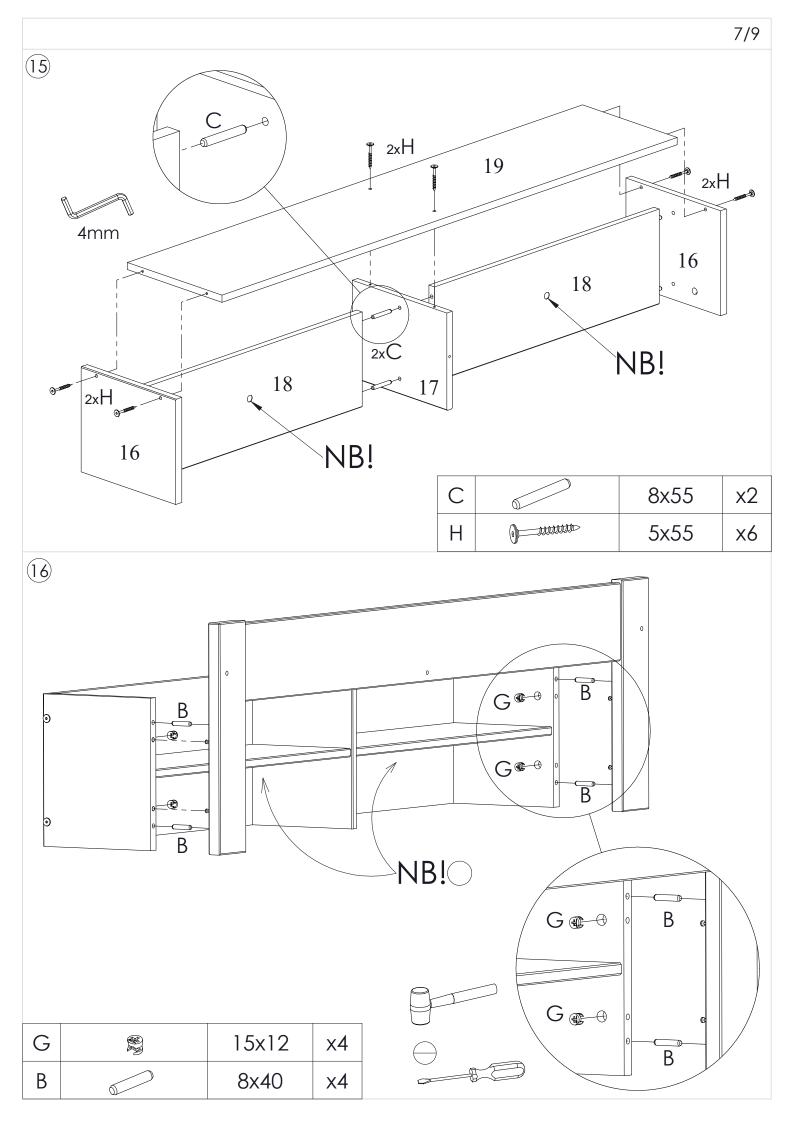

| Α |          | 10x40  | x2  |
|---|----------|--------|-----|
| В |          | 8x40   | x46 |
| С |          | 8x55   | x2  |
| D |          | 7x34   | x13 |
| Е |          | 16x145 | x4  |
| F | <b>3</b> | 3,5x15 | x4  |
| G |          | 15x12  | x13 |
| Н |          | 5x55   | x7  |
| J | @Dimming | 7x50   | x10 |
| K |          | 7x60   | x4  |
| L |          | D35    | х4  |

| М | 8              | M6x10x13     | х4  |
|---|----------------|--------------|-----|
| Ν |                | M6x65        | x2  |
| Р |                | M6x60        | x2  |
| Q | <b>0</b> =2    | 6,1x24x35    | х8  |
| Z |                | D12x10       | х8  |
| R | 0              | 3,5x40       | x14 |
| S | <b>(((((6)</b> | 14,5x6,1x7,8 | x4  |
| T | <b>₽</b>       | 1,6x16       | x25 |
| U | <del>-</del>   | D4x13        | х4  |
| V |                | D15x18       | x2  |
| Χ |                | 4mm          | x1  |
| Υ |                |              | x1  |

| U | <del>-</del>   | D4x13  | x4 |
|---|----------------|--------|----|
| ٧ |                | D15x18 | x2 |
| R | (Amazinianian) | 3,5x40 | х6 |

Please dispose of all packaging safely.