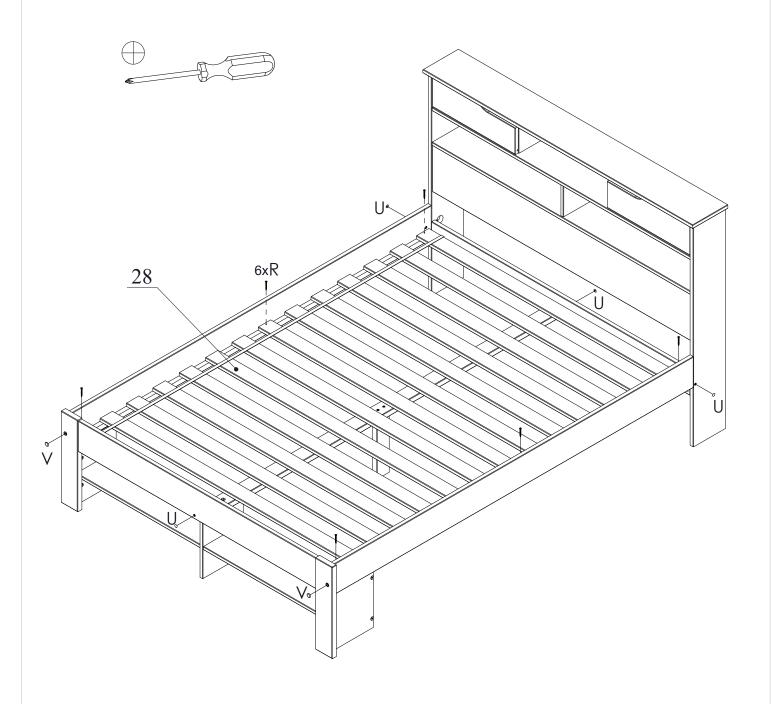

| Α |          | 10x40  | x2  |
|---|----------|--------|-----|
| В |          | 8x40   | x46 |
| С |          | 8x55   | x2  |
| D |          | 7x34   | x13 |
| Е |          | 16x145 | x4  |
| F | <b>3</b> | 3,5x15 | x4  |
| G |          | 15x12  | x13 |
| Н |          | 5x55   | x7  |
| J | @Dimming | 7x50   | x10 |
| K |          | 7x60   | x4  |
| L |          | D35    | х4  |

| М | 8              | M6x10x13     | х4  |
|---|----------------|--------------|-----|
| Ν |                | M6x65        | x2  |
| Р |                | M6x60        | x2  |
| Q | <b>0</b> =2    | 6,1x24x35    | х8  |
| Z |                | D12x10       | х8  |
| R | 0              | 3,5x40       | x14 |
| S | <b>(((((6)</b> | 14,5x6,1x7,8 | x4  |
| T | <b>₽</b>       | 1,6x16       | x25 |
| U | <del>-</del>   | D4x13        | х4  |
| V |                | D15x18       | x2  |
| Χ |                | 4mm          | x1  |
| Υ |                |              | x1  |

| U | <del>-</del>   | D4x13  | x4 |
|---|----------------|--------|----|
| ٧ |                | D15x18 | x2 |
| R | (Amazinianian) | 3,5x40 | х6 |

Please dispose of all packaging safely.