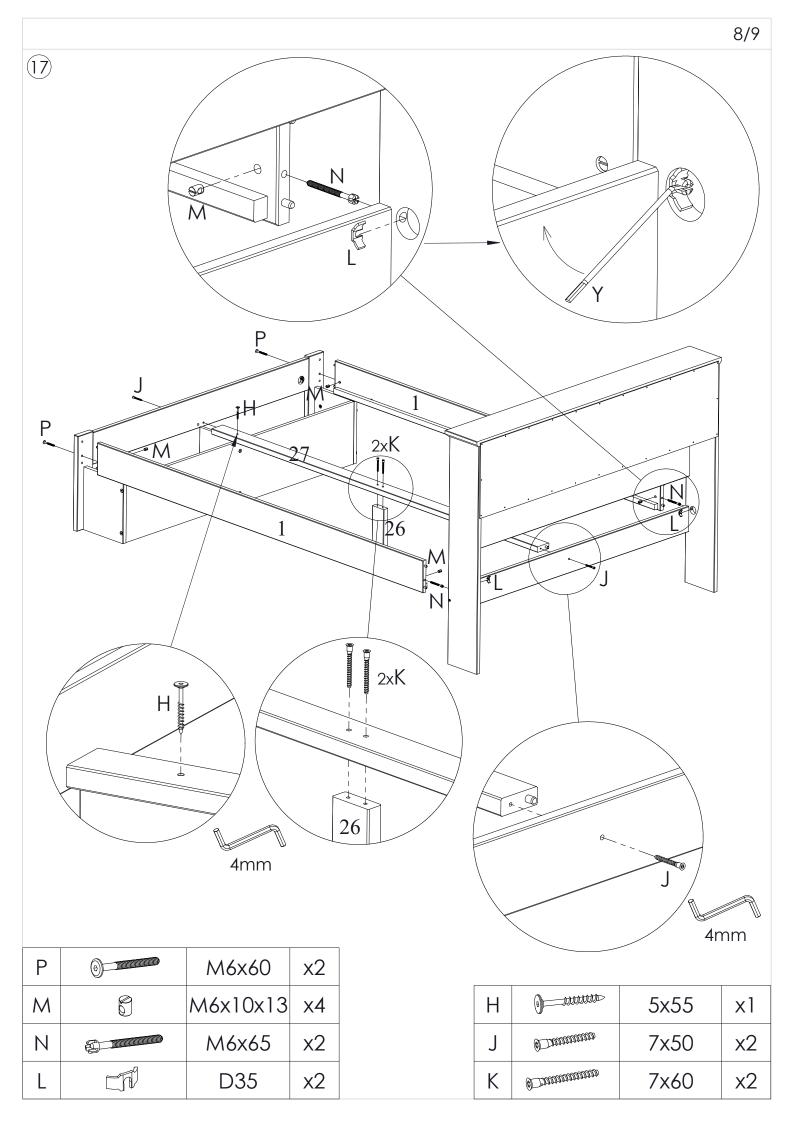

| Α |          | 10x40  | x2  |
|---|----------|--------|-----|
| В |          | 8x40   | x46 |
| С |          | 8x55   | x2  |
| D |          | 7x34   | x13 |
| Е |          | 16x145 | x4  |
| F | <b>3</b> | 3,5x15 | x4  |
| G |          | 15x12  | x13 |
| Н |          | 5x55   | x7  |
| J | @Dimming | 7x50   | x10 |
| K |          | 7x60   | x4  |
| L |          | D35    | х4  |

| М | 8              | M6x10x13     | х4  |
|---|----------------|--------------|-----|
| Ν |                | M6x65        | x2  |
| Р |                | M6x60        | x2  |
| Q | <b>0</b> =2    | 6,1x24x35    | х8  |
| Z |                | D12x10       | х8  |
| R | 0              | 3,5x40       | x14 |
| S | <b>(((((6)</b> | 14,5x6,1x7,8 | x4  |
| T | <b>₽</b>       | 1,6x16       | x25 |
| U | <del>-</del>   | D4x13        | х4  |
| V |                | D15x18       | x2  |
| Χ |                | 4mm          | x1  |
| Υ |                |              | x1  |

| U | <del>-</del>   | D4x13  | x4 |
|---|----------------|--------|----|
| ٧ |                | D15x18 | x2 |
| R | (Amazinianian) | 3,5x40 | х6 |

Please dispose of all packaging safely.