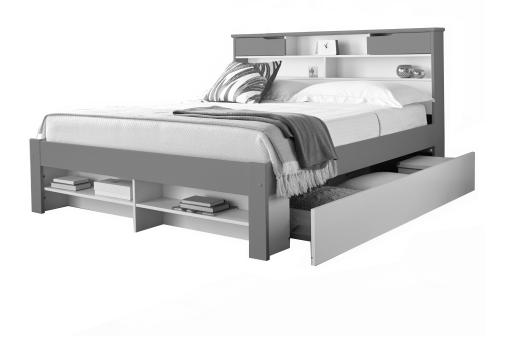

### **Assembly Instructions**

# Fabio Bed - 4ft6



### Important before assembly:

Read these instructions carefully before assembling or using the product.

Please check the contents of the boxes before attempting to assemble this product. The instructions will have a checklist of parts and fittings.

It would be sensible to lay a rug or a carpet on the floor where you intend to assemble the product, to void scratches and damaging the product or the floor.

Assemble the product as close to its intended final location/room as possible.

Do NOT use any power tools as this may damage the frame.

## Health & Safety:

This product or some parts of this product will be heavy. Please use an assistant when lifting.

DO NOT jump on the product or any of its parts.

DO NOT use this product if any parts are missing, damaged or worn.

DO NOT use th