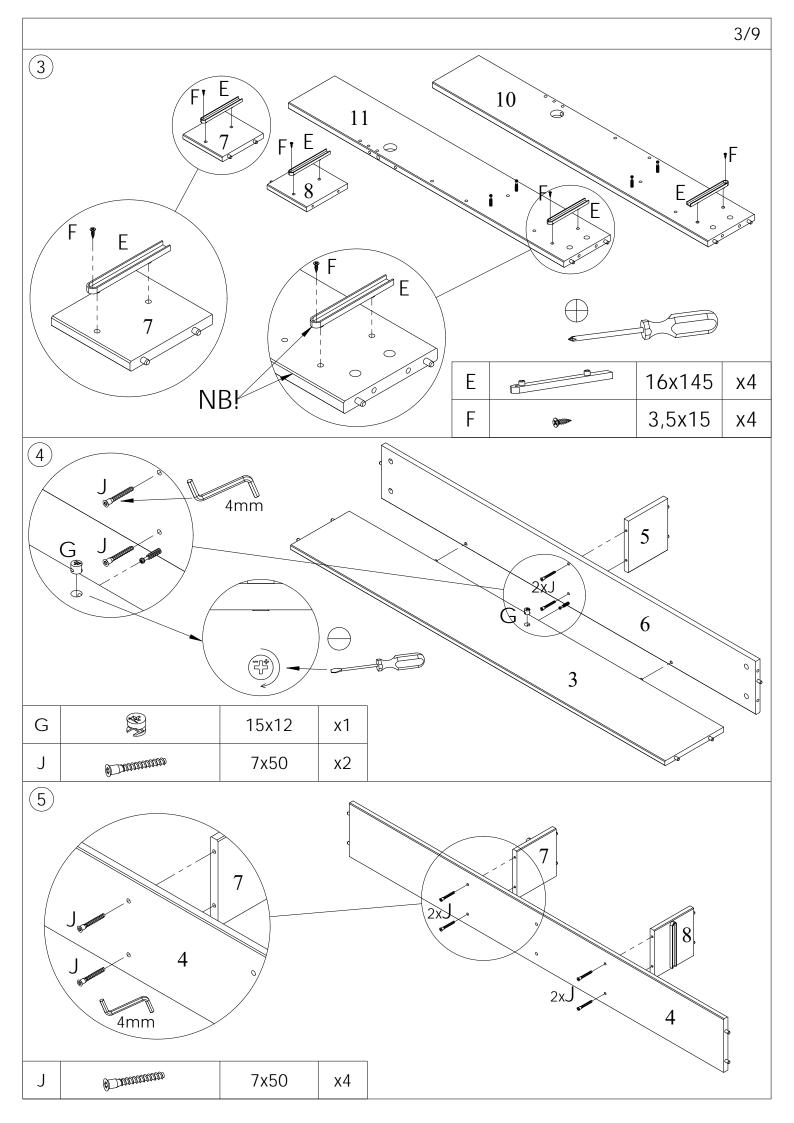

| Α |          | 10x40  | x2  |
|---|----------|--------|-----|
| В |          | 8x40   | x46 |
| С |          | 8x55   | x2  |
| D |          | 7x34   | x13 |
| Е |          | 16x145 | x4  |
| F | <b>3</b> | 3,5x15 | x4  |
| G |          | 15x12  | x13 |
| Н |          | 5x55   | x7  |
| J | @Dimming | 7x50   | x10 |
| K |          | 7x60   | x4  |
| L |          | D35    | х4  |