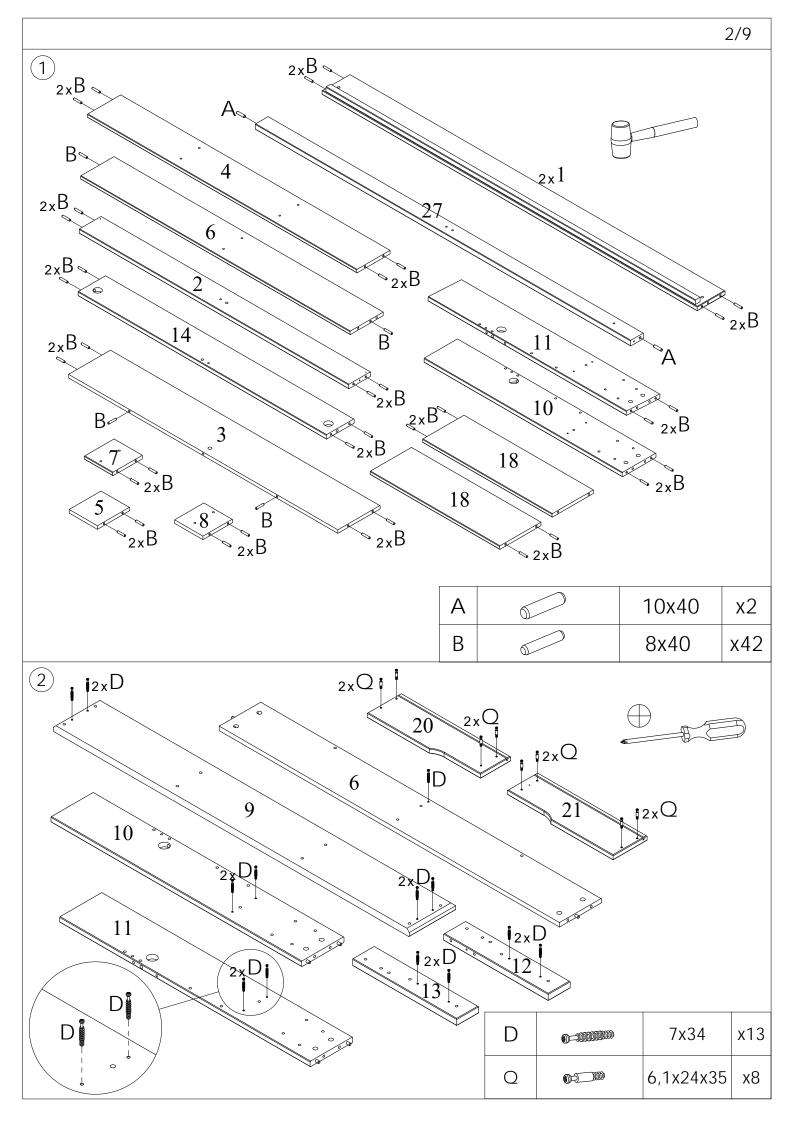

| Α |          | 10x40  | x2  |
|---|----------|--------|-----|
| В |          | 8x40   | x46 |
| С |          | 8x55   | x2  |
| D |          | 7x34   | x13 |
| Е |          | 16x145 | x4  |
| F | <b>3</b> | 3,5x15 | x4  |
| G |          | 15x12  | x13 |
| Н |          | 5x55   | x7  |
| J | @Dimming | 7x50   | x10 |
| K |          | 7x60   | x4  |
| L |          | D35    | х4  |

| М | 8              | M6x10x13     | х4  |
|---|----------------|--------------|-----|
| Ν |                | M6x65        | x2  |
| Р |                | M6x60        | x2  |
| Q | <b>0</b> =2    | 6,1x24x35    | х8  |
| Z |                | D12x10       | х8  |
| R | 0              | 3,5x40       | x14 |
| S | <b>(((((6)</b> | 14,5x6,1x7,8 | x4  |
| T | <b>₽</b>       | 1,6x16       | x25 |
| U | <del>-</del>   | D4x13        | х4  |
| V |                | D15x18       | x2  |
| Χ |                | 4mm          | x1  |
| Υ |                |              | x1  |