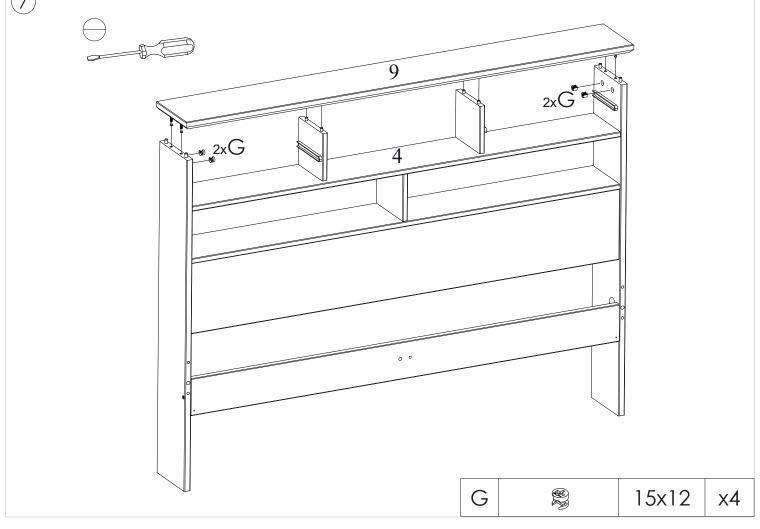

| М | 8              | M6x10x13     | х4  |
|---|----------------|--------------|-----|
| Ν |                | M6x65        | x2  |
| Р |                | M6x60        | x2  |
| Q | <b>0</b> =2    | 6,1x24x35    | х8  |
| Z |                | D12x10       | х8  |
| R | 0              | 3,5x40       | x14 |
| S | <b>(((((6)</b> | 14,5x6,1x7,8 | x4  |
| T | <b>₽</b>       | 1,6x16       | x25 |
| U | <del>-</del>   | D4x13        | х4  |
| V |                | D15x18       | x2  |
| Χ |                | 4mm          | x1  |
| Υ |                |              | x1  |

| U | <del>-</del>   | D4x13  | x4 |
|---|----------------|--------|----|
| ٧ |                | D15x18 | x2 |
| R | (Amazinianian) | 3,5x40 | х6 |

Please dispose of all packaging safely.