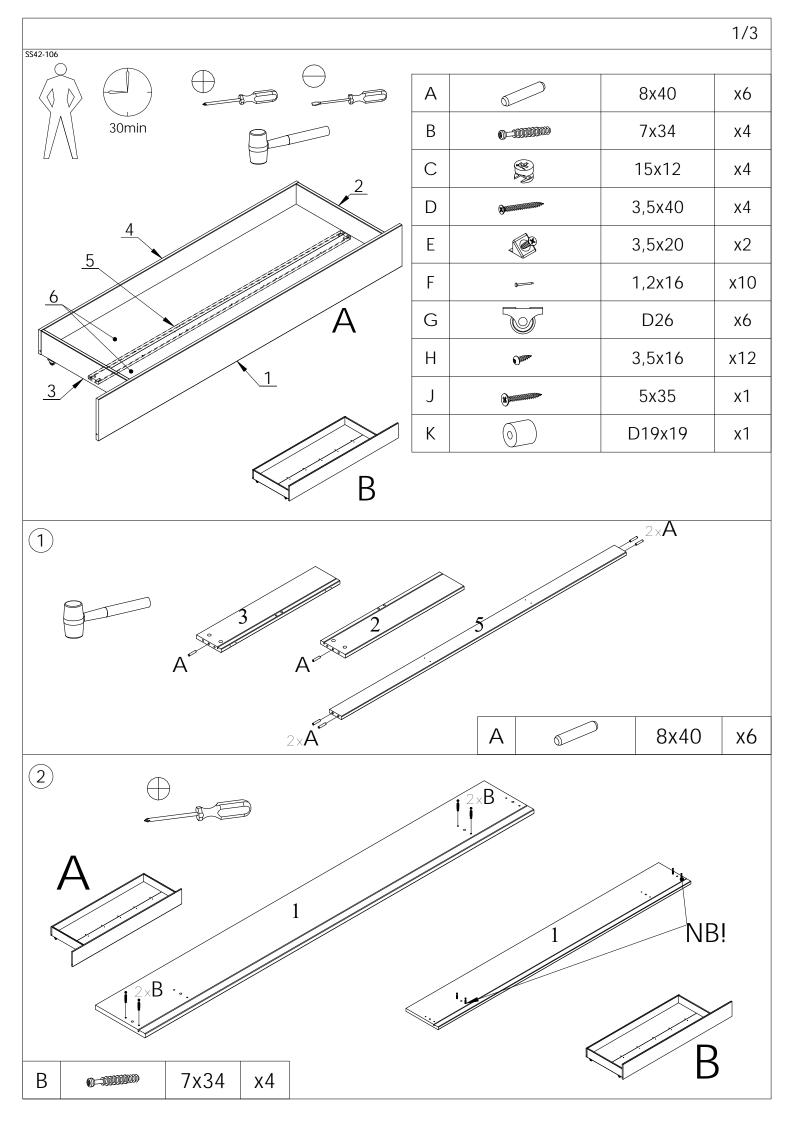

| Α |          | 10x40  | x2  |
|---|----------|--------|-----|
| В |          | 8x40   | x46 |
| С |          | 8x55   | x2  |
| D |          | 7x34   | x13 |
| Е |          | 16x145 | x4  |
| F | <b>3</b> | 3,5x15 | x4  |
| G |          | 15x12  | x13 |
| Н |          | 5x55   | x7  |
| J | @Dimming | 7x50   | x10 |
| K |          | 7x60   | x4  |
| L |          | D35    | х4  |