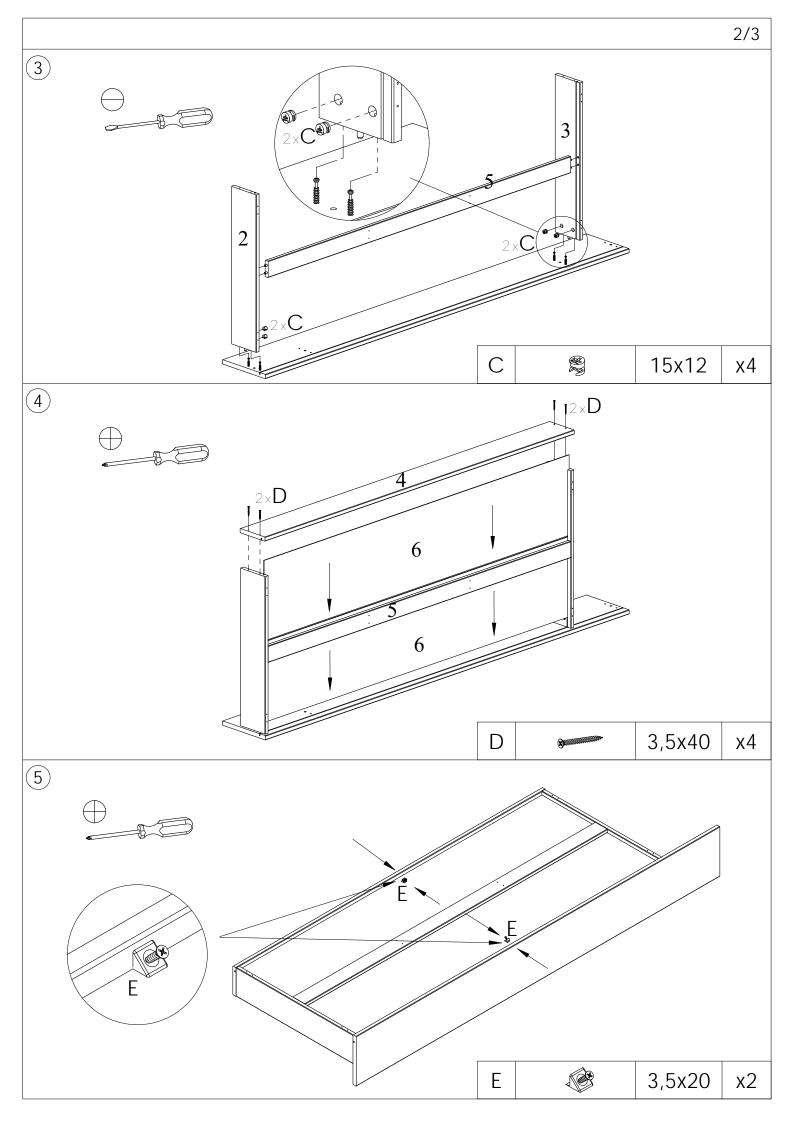

| Α |          | 10x40  | x2  |
|---|----------|--------|-----|
| В |          | 8x40   | x46 |
| С |          | 8x55   | x2  |
| D |          | 7x34   | x13 |
| Е |          | 16x145 | x4  |
| F | <b>3</b> | 3,5x15 | x4  |
| G |          | 15x12  | x13 |
| Н |          | 5x55   | x7  |
| J | @Dimming | 7x50   | x10 |
| K |          | 7x60   | x4  |
| L |          | D35    | х4  |