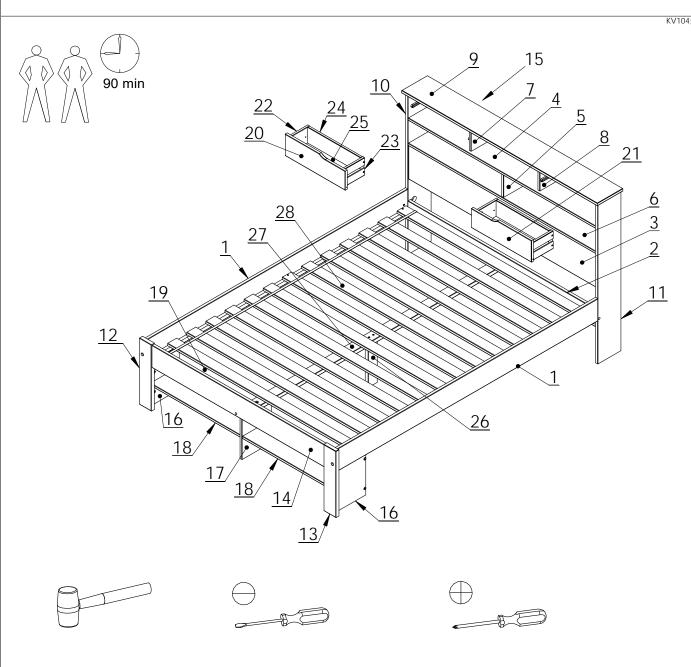

| Α |          | 10x40  | x2  |
|---|----------|--------|-----|
| В |          | 8x40   | x46 |
| С |          | 8x55   | x2  |
| D |          | 7x34   | x13 |
| Е |          | 16x145 | x4  |
| F | <b>3</b> | 3,5x15 | x4  |
| G |          | 15x12  | x13 |
| Н |          | 5x55   | x7  |
| J | @Dimming | 7x50   | x10 |
| K |          | 7x60   | x4  |
| L |          | D35    | х4  |

| М | 8              | M6x10x13     | х4  |
|---|----------------|--------------|-----|
| Ν |                | M6x65        | x2  |
| Р |                | M6x60        | x2  |
| Q | <b>0</b> =2    | 6,1x24x35    | х8  |
| Z |                | D12x10       | х8  |
| R | 0              | 3,5x40       | x14 |
| S | <b>(((((6)</b> | 14,5x6,1x7,8 | x4  |
| T | <b>₽</b>       | 1,6x16       | x25 |
| U | <del>-</del>   | D4x13        | х4  |
| V |                | D15x18       | x2  |
| Χ |                | 4mm          | x1  |
| Υ |                |              | x1  |