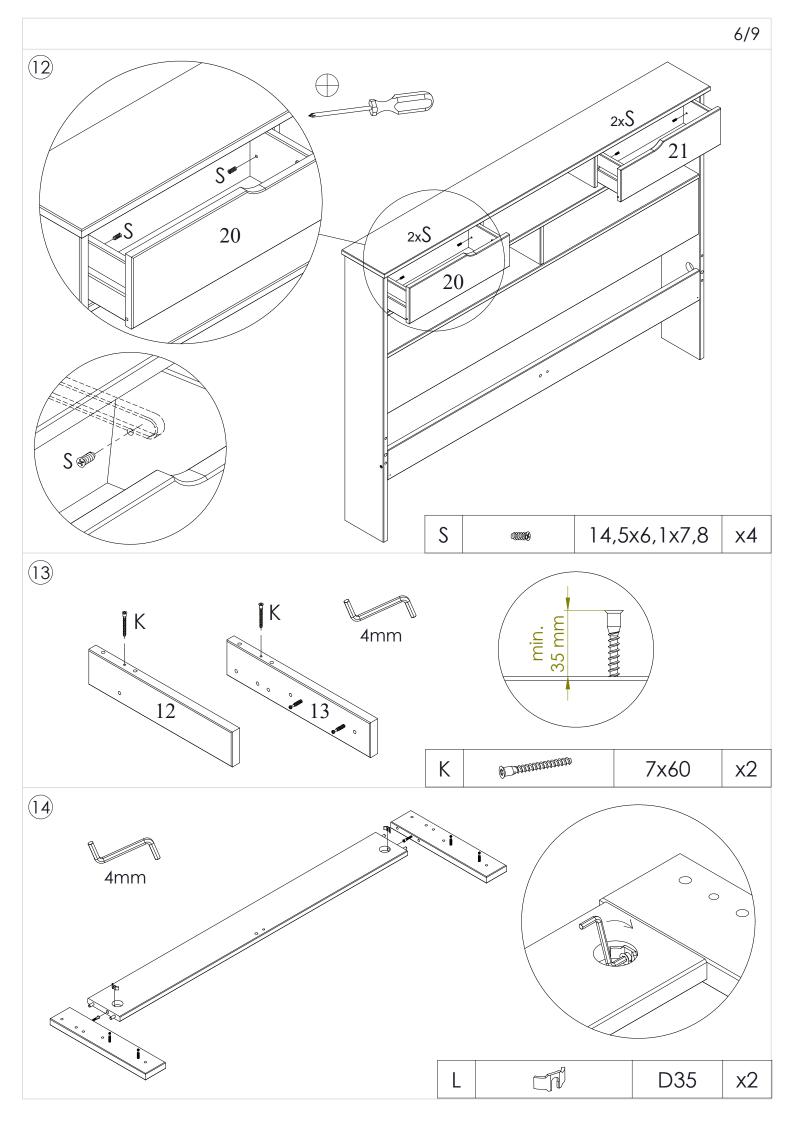

| Α |          | 10x40  | x2  |
|---|----------|--------|-----|
| В |          | 8x40   | x46 |
| С |          | 8x55   | x2  |
| D |          | 7x34   | x13 |
| Е |          | 16x145 | x4  |
| F | <b>3</b> | 3,5x15 | x4  |
| G |          | 15x12  | x13 |
| Н |          | 5x55   | x7  |
| J | @Dimming | 7x50   | x10 |
| K |          | 7x60   | x4  |
| L |          | D35    | х4  |

| М | 8              | M6x10x13     | х4  |
|---|----------------|--------------|-----|
| Ν |                | M6x65        | x2  |
| Р |                | M6x60        | x2  |
| Q | <b>0</b> =2    | 6,1x24x35    | х8  |
| Z |                | D12x10       | х8  |
| R | 0              | 3,5x40       | x14 |
| S | <b>(((((6)</b> | 14,5x6,1x7,8 | x4  |
| T | <b>₽</b>       | 1,6x16       | x25 |
| U | <del>-</del>   | D4x13        | х4  |
| V |                | D15x18       | x2  |
| Χ |                | 4mm          | x1  |
| Υ |                |              | x1  |