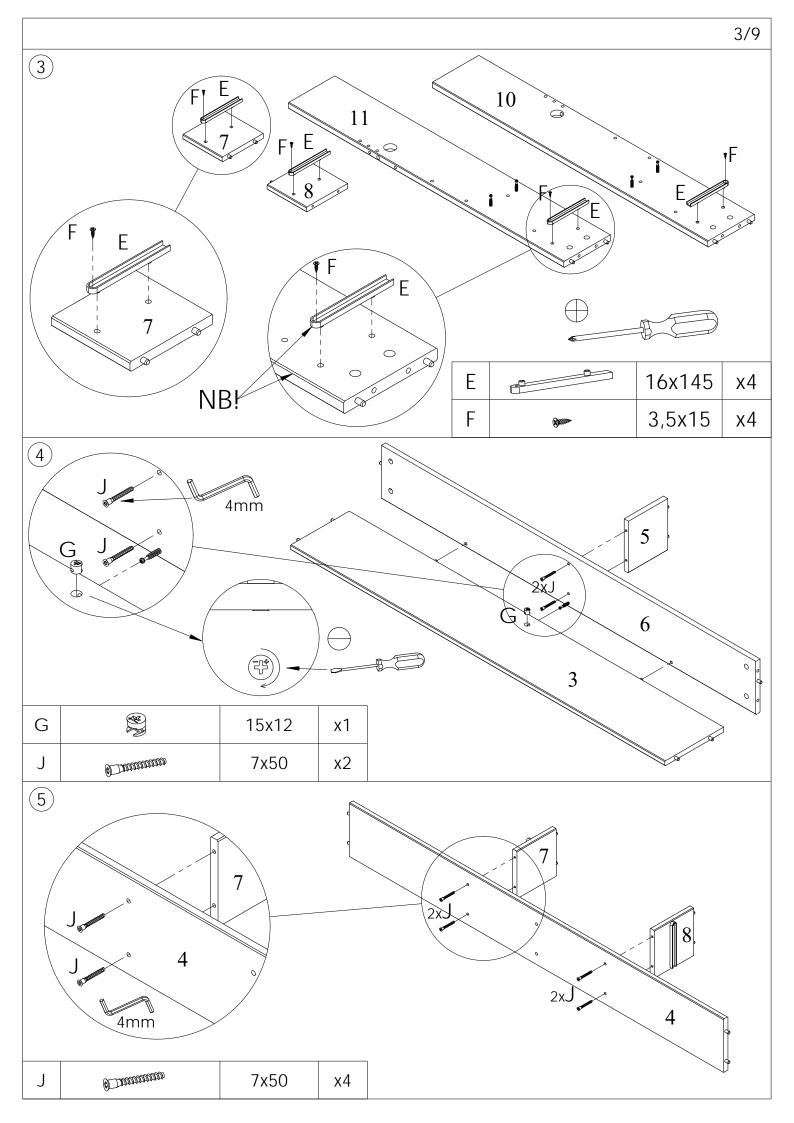

| Α |          | 10x40  | x2  |
|---|----------|--------|-----|
| В |          | 8x40   | x46 |
| С |          | 8x55   | x2  |
| D |          | 7x34   | x13 |
| Е |          | 16x145 | x4  |
| F | <b>3</b> | 3,5x15 | x4  |
| G |          | 15x12  | x13 |
| Н |          | 5x55   | x7  |
| J | @Dimming | 7x50   | x10 |
| K |          | 7x60   | x4  |
| L |          | D35    | х4  |

| М | 8              | M6x10x13     | х4  |
|---|----------------|--------------|-----|
| Ν |                | M6x65        | x2  |
| Р |                | M6x60        | x2  |
| Q | <b>0</b> =2    | 6,1x24x35    | х8  |
| Z |                | D12x10       | х8  |
| R | 0              | 3,5x40       | x14 |
| S | <b>(((((6)</b> | 14,5x6,1x7,8 | x4  |
| T | <b>₽</b>       | 1,6x16       | x25 |
| U | <del>-</del>   | D4x13        | х4  |
| V |                | D15x18       | x2  |
| Χ |                | 4mm          | x1  |
| Υ |                |              | x1  |