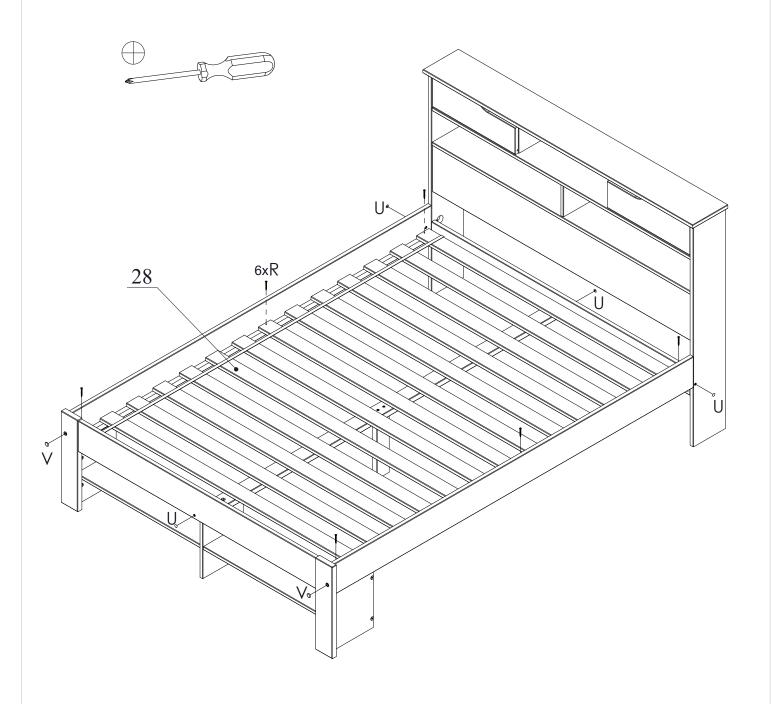

| U | <del></del> | D4x13  | x4 |
|---|-------------|--------|----|
| ٧ |             | D15x18 | x2 |
| R | ()          | 3,5x40 | х6 |

Please dispose of all packaging safely.