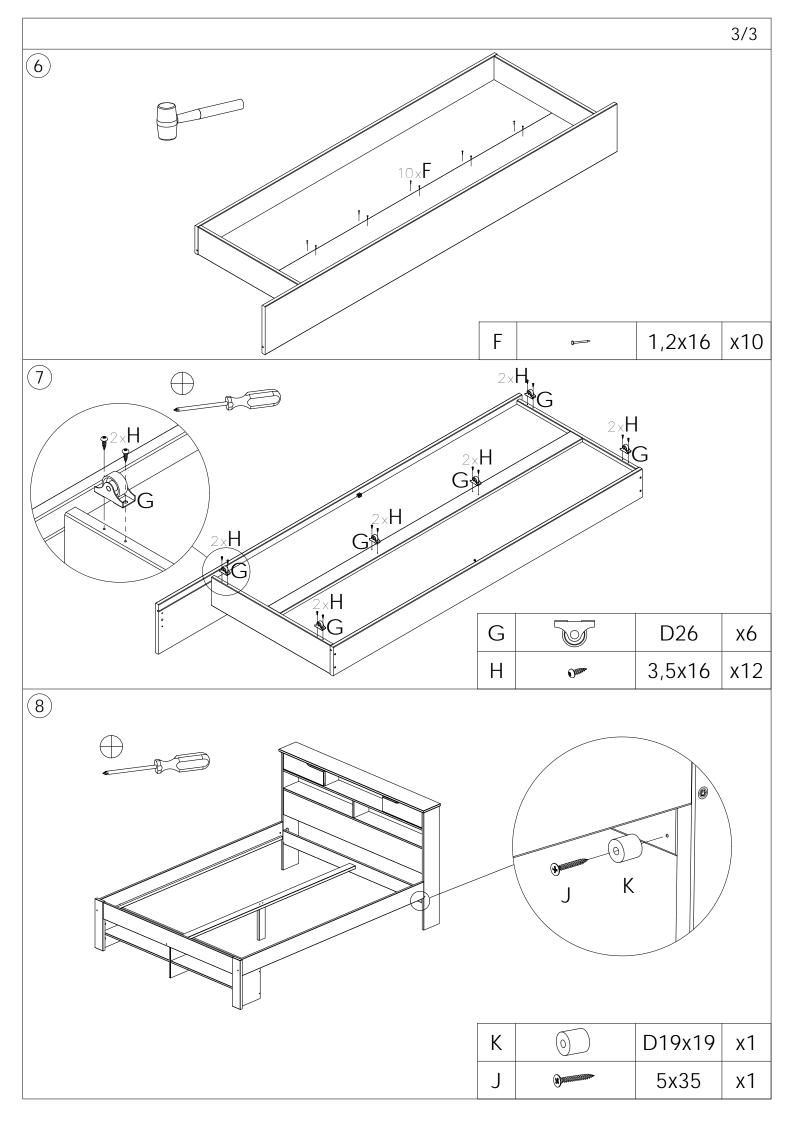

| Α |          | 10x40  | x2  |
|---|----------|--------|-----|
| В |          | 8x40   | x46 |
| С |          | 8x55   | x2  |
| D |          | 7x34   | x13 |
| Е |          | 16x145 | x4  |
| F | <b>3</b> | 3,5x15 | x4  |
| G |          | 15x12  | x13 |
| Н |          | 5x55   | x7  |
| J | @Dimming | 7x50   | x10 |
| K |          | 7x60   | x4  |
| L |          | D35    | х4  |

| М | 8              | M6x10x13     | х4  |
|---|----------------|--------------|-----|
| Ν |                | M6x65        | x2  |
| Р |                | M6x60        | x2  |
| Q | <b>0</b> =2    | 6,1x24x35    | х8  |
| Z |                | D12x10       | х8  |
| R | 0              | 3,5x40       | x14 |
| S | <b>(((((6)</b> | 14,5x6,1x7,8 | x4  |
| T | <b>₽</b>       | 1,6x16       | x25 |
| U | <del>-</del>   | D4x13        | х4  |
| V |                | D15x18       | x2  |
| Χ |                | 4mm          | x1  |
| Υ |                |              | x1  |

| U | <del></del> | D4x13  | x4 |
|---|-------------|--------|----|
| ٧ |             | D15x18 | x2 |
| R | ()          | 3,5x40 | х6 |

Please dispose of all packaging safely.