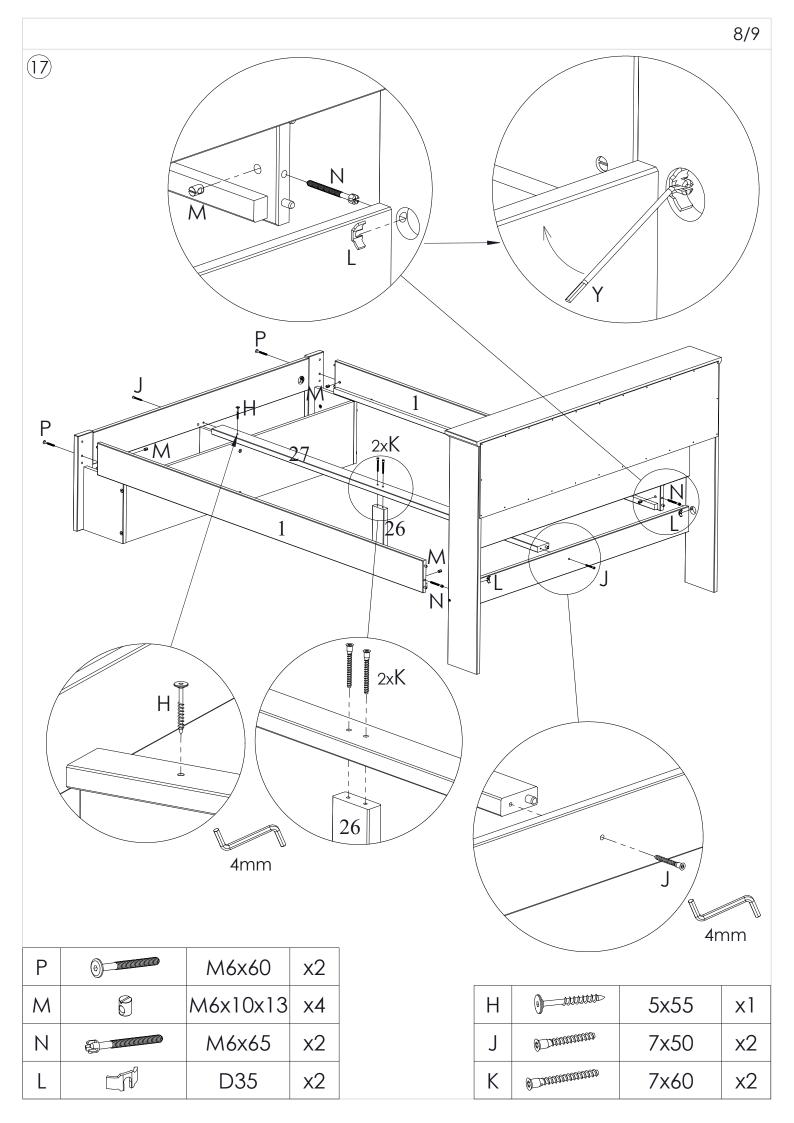

| Α |          | 10x40  | x2  |
|---|----------|--------|-----|
| В |          | 8x40   | x46 |
| С |          | 8x55   | x2  |
| D |          | 7x34   | x13 |
| Е |          | 16x145 | x4  |
| F | <b>3</b> | 3,5x15 | x4  |
| G |          | 15x12  | x13 |
| Н |          | 5x55   | x7  |
| J | @Dimming | 7x50   | x10 |
| K |          | 7x60   | x4  |
| L |          | D35    | х4  |

| М | 8              | M6x10x13     | х4  |
|---|----------------|--------------|-----|
| Ν |                | M6x65        | x2  |
| Р |                | M6x60        | x2  |
| Q | <b>0</b> =2    | 6,1x24x35    | х8  |
| Z |                | D12x10       | х8  |
| R | 0              | 3,5x40       | x14 |
| S | <b>(((((6)</b> | 14,5x6,1x7,8 | x4  |
| T | <b>₽</b>       | 1,6x16       | x25 |
| U | <del>-</del>   | D4x13        | х4  |
| V |                | D15x18       | x2  |
| Χ |                | 4mm          | x1  |
| Υ |                |              | x1  |