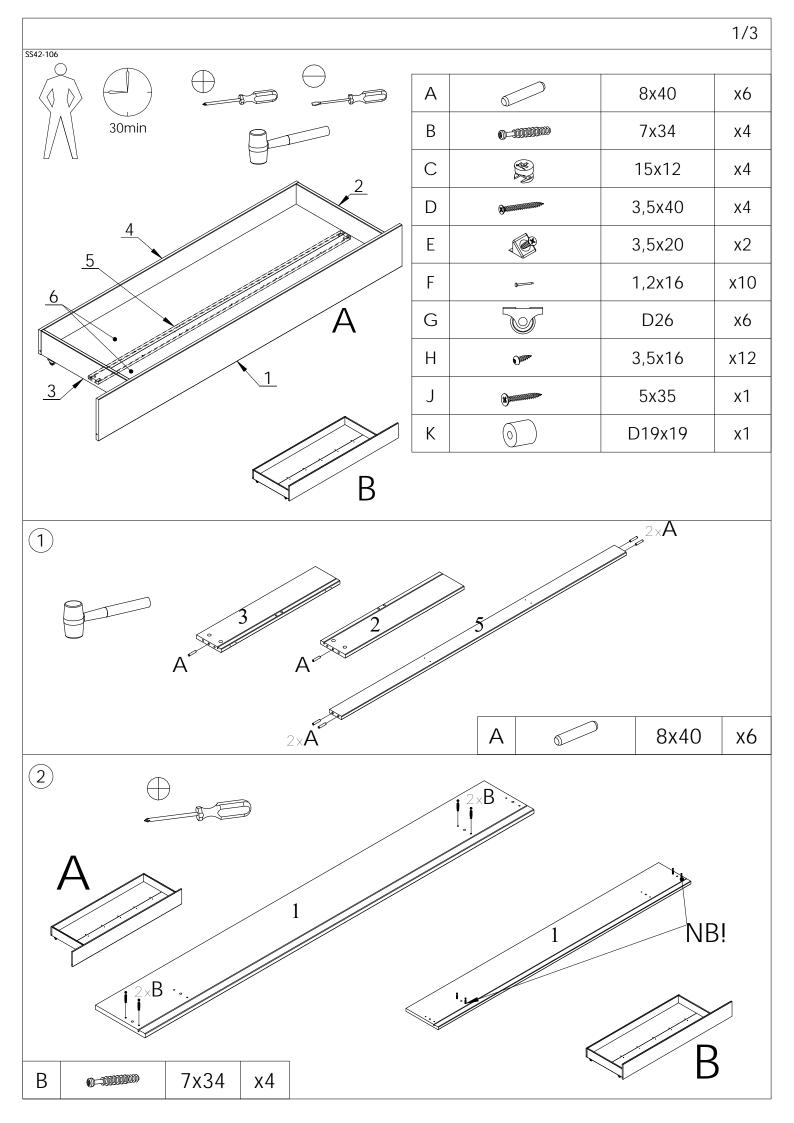

| Α |          | 10x40  | x2  |
|---|----------|--------|-----|
| В |          | 8x40   | x46 |
| С |          | 8x55   | x2  |
| D |          | 7x34   | x13 |
| Е |          | 16x145 | x4  |
| F | <b>3</b> | 3,5x15 | x4  |
| G |          | 15x12  | x13 |
| Н |          | 5x55   | x7  |
| J | @Dimming | 7x50   | x10 |
| K |          | 7x60   | x4  |
| L |          | D35    | х4  |

| М | 8              | M6x10x13     | х4  |
|---|----------------|--------------|-----|
| Ν |                | M6x65        | x2  |
| Р |                | M6x60        | x2  |
| Q | <b>0</b> =2    | 6,1x24x35    | х8  |
| Z |                | D12x10       | х8  |
| R | 0              | 3,5x40       | x14 |
| S | <b>(((((6)</b> | 14,5x6,1x7,8 | x4  |
| T | <b>₽</b>       | 1,6x16       | x25 |
| U | <del>-</del>   | D4x13        | х4  |
| V |                | D15x18       | x2  |
| Χ |                | 4mm          | x1  |
| Υ |                |              | x1  |