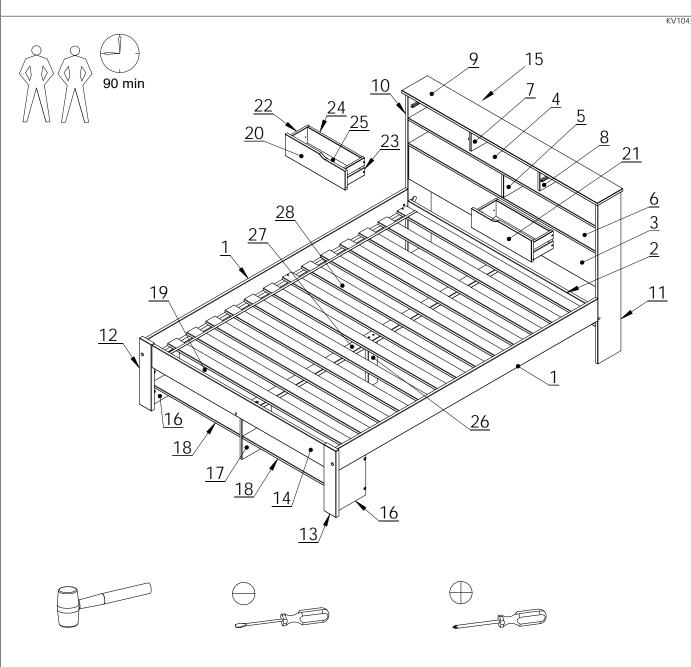

DO NOT use this product unless all fixings are secured.

Please keep small parts out of reach of children.

Always use on a level, even surface.

Please keep these instructions for future reference.

KV104; KV106; KV108