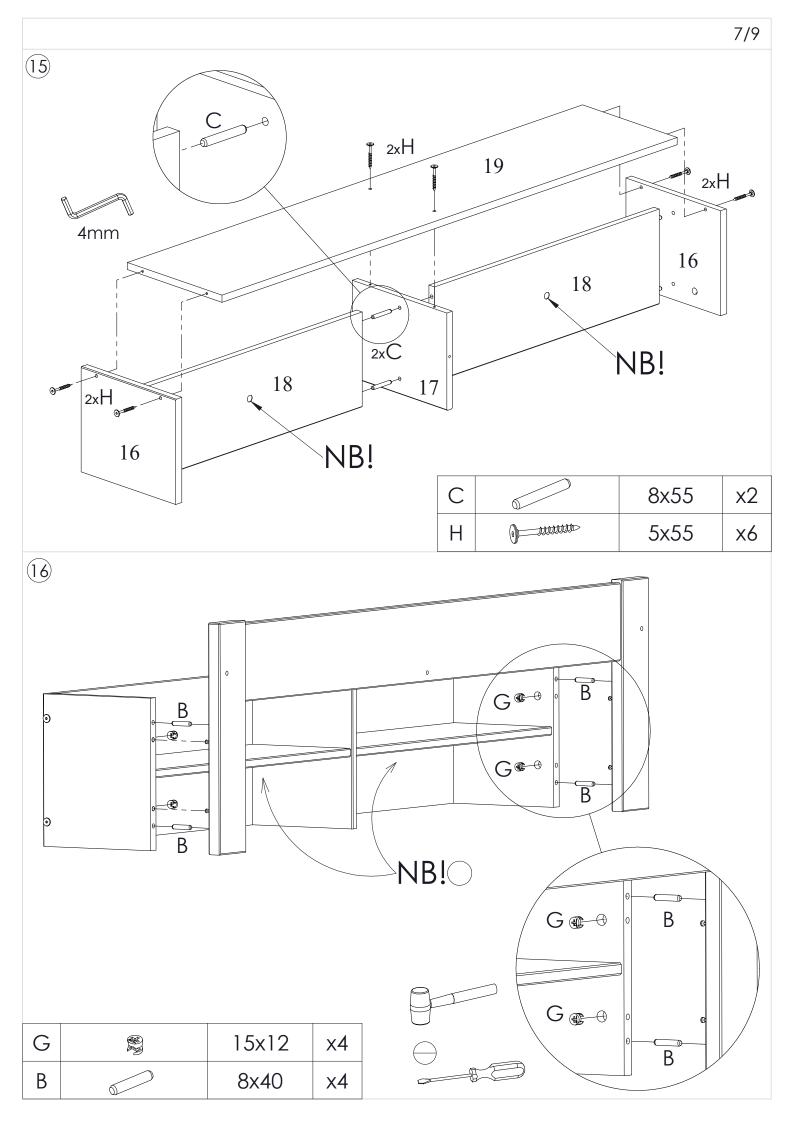

| Α |          | 10x40  | x2  |
|---|----------|--------|-----|
| В |          | 8x40   | x46 |
| С |          | 8x55   | x2  |
| D |          | 7x34   | x13 |
| Е |          | 16x145 | x4  |
| F | <b>3</b> | 3,5x15 | x4  |
| G |          | 15x12  | x13 |
| Н |          | 5x55   | x7  |
| J | @Dimming | 7x50   | x10 |
| K |          | 7x60   | x4  |
| L |          | D35    | х4  |

| М | 8              | M6x10x13     | х4  |
|---|----------------|--------------|-----|
| Ν |                | M6x65        | x2  |
| Р |                | M6x60        | x2  |
| Q | <b>0</b> =2    | 6,1x24x35    | х8  |
| Z |                | D12x10       | х8  |
| R | 0              | 3,5x40       | x14 |
| S | <b>(((((6)</b> | 14,5x6,1x7,8 | x4  |
| T | <b>₽</b>       | 1,6x16       | x25 |
| U | <del>-</del>   | D4x13        | х4  |
| V |                | D15x18       | x2  |
| Χ |                | 4mm          | x1  |
| Υ |                |              | x1  |