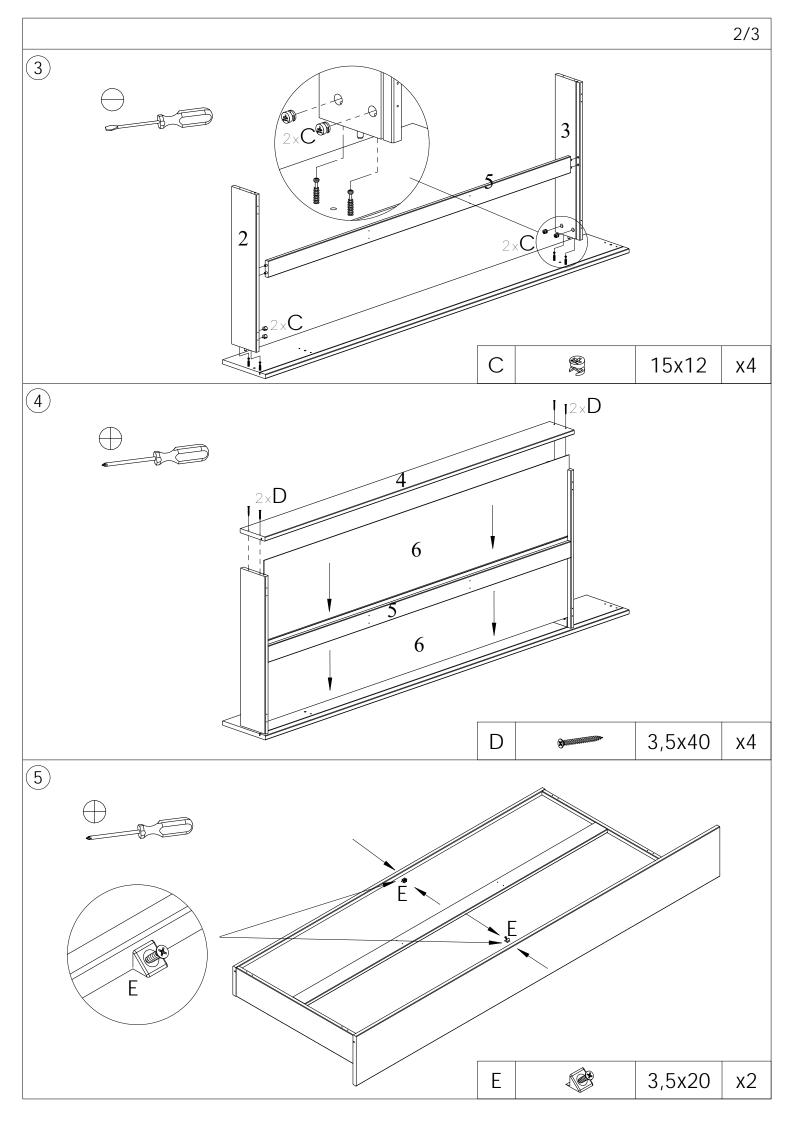

| Α |          | 10x40  | x2  |
|---|----------|--------|-----|
| В |          | 8x40   | x46 |
| С |          | 8x55   | x2  |
| D |          | 7x34   | x13 |
| Е |          | 16x145 | x4  |
| F | <b>3</b> | 3,5x15 | x4  |
| G |          | 15x12  | x13 |
| Н |          | 5x55   | x7  |
| J | @Dimming | 7x50   | x10 |
| K |          | 7x60   | x4  |
| L |          | D35    | х4  |

| М | 8              | M6x10x13     | х4  |
|---|----------------|--------------|-----|
| Ν |                | M6x65        | x2  |
| Р |                | M6x60        | x2  |
| Q | <b>0</b> =2    | 6,1x24x35    | х8  |
| Z |                | D12x10       | х8  |
| R | 0              | 3,5x40       | x14 |
| S | <b>(((((6)</b> | 14,5x6,1x7,8 | x4  |
| T | <b>₽</b>       | 1,6x16       | x25 |
| U | <del>-</del>   | D4x13        | х4  |
| V |                | D15x18       | x2  |
| Χ |                | 4mm          | x1  |
| Υ |                |              | x1  |