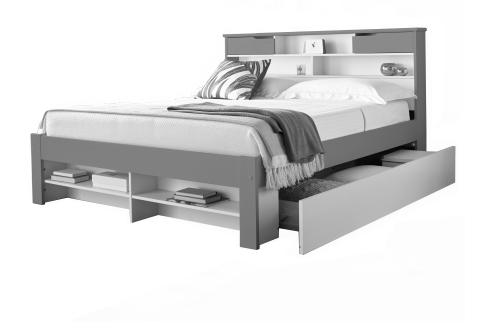

# **Assembly Instructions**

# Fabio Bed - 5ft



#### Important before assembly:

Read these instructions carefully before assembling or using the product.

Please check the contents of the boxes before attempting to assemble this product. The instructions will have a checklist of parts and fittings.

It would be sensible to lay a rug or a carpet on the floor where you intend to assemble the product, to void scratches and damaging the product or the floor.

Assemble the product as close to its intended final location/room as possible.

Do NOT use any power tools as this may damage the frame.

## Health & Safety:

This product or some parts of this product will be heavy. Please use an assistant when lifting.

DO NOT jump on the product or any of its parts.

DO NOT use this product if any parts are missing, damaged or worn.

DO NOT use t