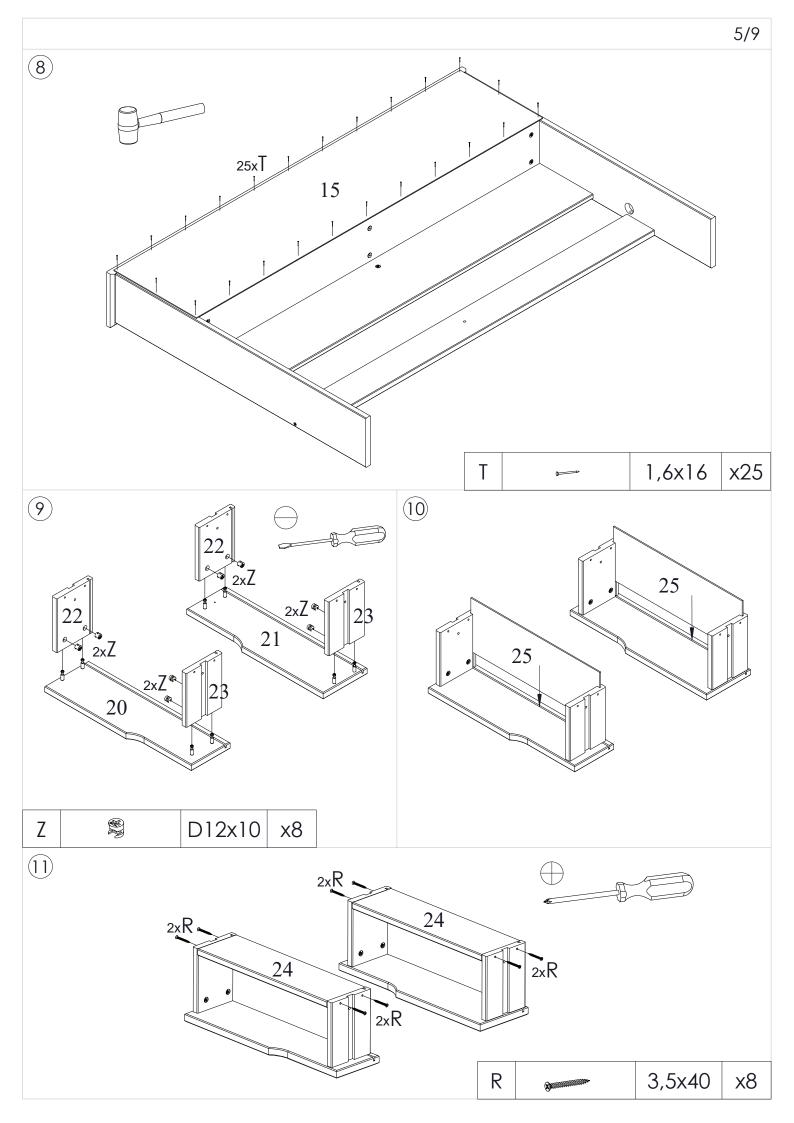

| Α |          | 10x40  | x2  |
|---|----------|--------|-----|
| В |          | 8x40   | x46 |
| С |          | 8x55   | x2  |
| D |          | 7x34   | x13 |
| Е |          | 16x145 | x4  |
| F | <b>3</b> | 3,5x15 | x4  |
| G |          | 15x12  | x13 |
| Н |          | 5x55   | x7  |
| J | @Dimming | 7x50   | x10 |
| K |          | 7x60   | x4  |
| L |          | D35    | х4  |

| М | 8              | M6x10x13     | х4  |
|---|----------------|--------------|-----|
| Ν |                | M6x65        | x2  |
| Р |                | M6x60        | x2  |
| Q | <b>0</b> =2    | 6,1x24x35    | х8  |
| Z |                | D12x10       | х8  |
| R | 0              | 3,5x40       | x14 |
| S | <b>(((((6)</b> | 14,5x6,1x7,8 | x4  |
| T | <b>₽</b>       | 1,6x16       | x25 |
| U | <del>-</del>   | D4x13        | х4  |
| V |                | D15x18       | x2  |
| Χ |                | 4mm          | x1  |
| Υ |                |              | x1  |