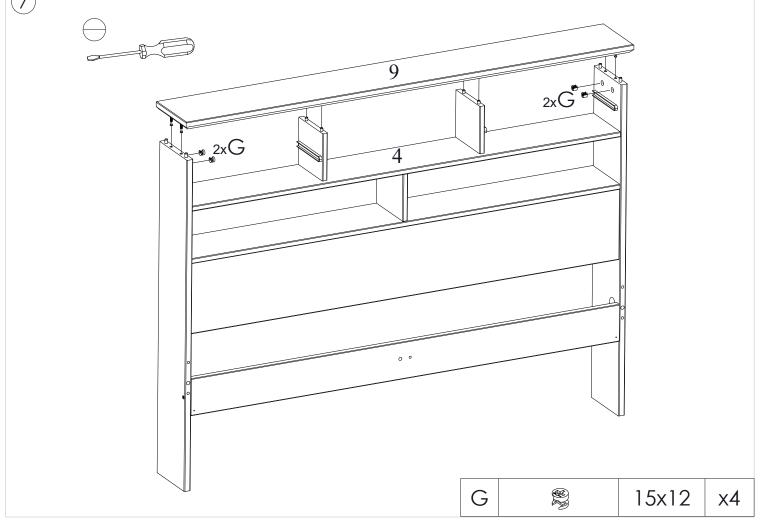

| Α |          | 10x40  | x2  |
|---|----------|--------|-----|
| В |          | 8x40   | x46 |
| С |          | 8x55   | x2  |
| D |          | 7x34   | x13 |
| Е |          | 16x145 | x4  |
| F | <b>3</b> | 3,5x15 | x4  |
| G |          | 15x12  | x13 |
| Н |          | 5x55   | x7  |
| J | @Dimming | 7x50   | x10 |
| K |          | 7x60   | x4  |
| L |          | D35    | х4  |

| М | 8              | M6x10x13     | х4  |
|---|----------------|--------------|-----|
| Ν |                | M6x65        | x2  |
| Р |                | M6x60        | x2  |
| Q | <b>0</b> =2    | 6,1x24x35    | х8  |
| Z |                | D12x10       | х8  |
| R | 0              | 3,5x40       | x14 |
| S | <b>(((((6)</b> | 14,5x6,1x7,8 | x4  |
| T | <b>₽</b>       | 1,6x16       | x25 |
| U | <del>-</del>   | D4x13        | х4  |
| V |                | D15x18       | x2  |
| Χ |                | 4mm          | x1  |
| Υ |                |              | x1  |