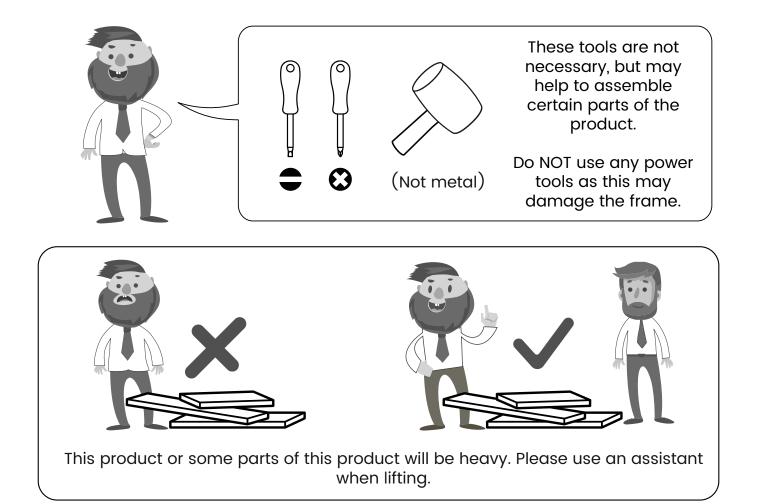

It would be sensible to lay a rug or a carpet on the floor where you intend to assemble the product, to void scratches and damaging the product or the floor.

Assemble the product as close to its intended final location/room as possible.

Do NOT use any power tools as this may damage the frame.

Health & Safety: This product or some parts of this product will be heavy. Please use an assistant when lifting. DO NOT jump on the product or any of its parts. DO NOT use this product if any parts are missing, damaged or worn. DO NOT use this product unless all fixings are secured. Please keep small parts out of reach of children. Always use on a level, even surface.