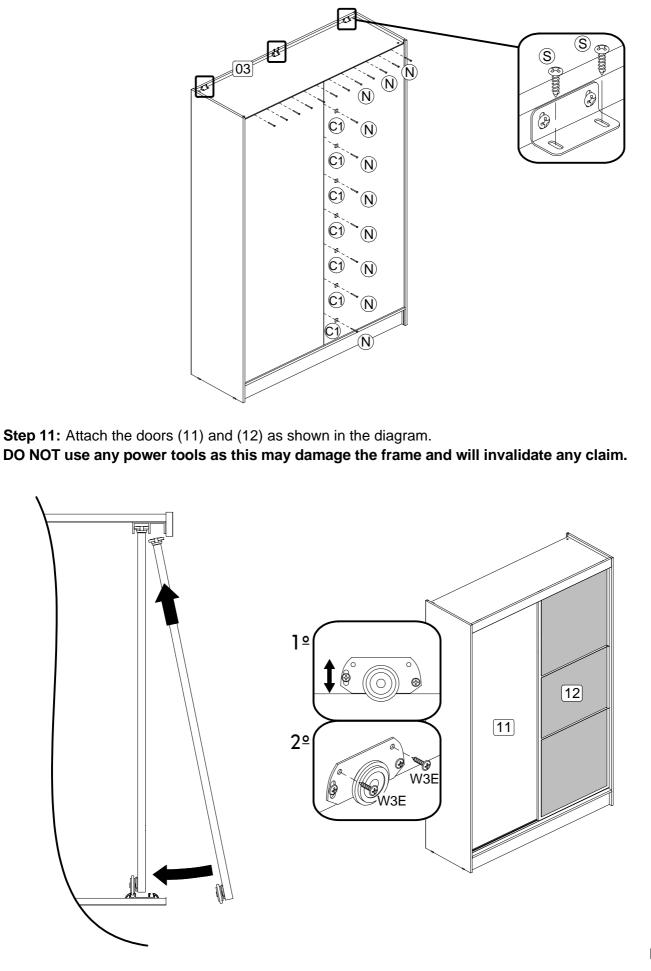

**Step 10:** Secure the back panels (13) using hardware parts C1 and N with a small mallet (not provided). Attach the top plinth (3) using harware part S with screwdriver (not provided).

DO NOT use any power tools as this may damage the frame and will invalidate any claim.