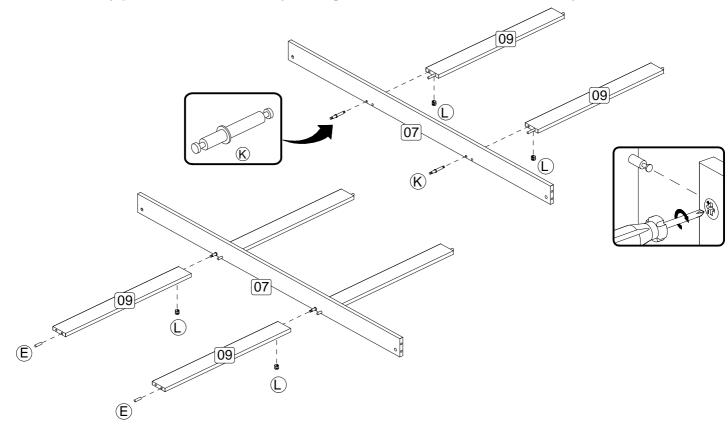

#### Vendor: S000139

**Step 2:** Attach the back rails (9) to the back support (7) using hardware parts E, K and L with a small mallet and screwdriver (not provided).

DO NOT use any power tools as this may damage the frame and will invalidate any claim.