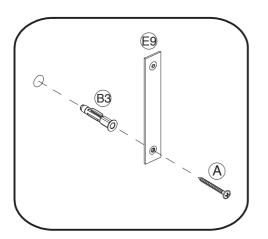

**Step 12:**To secure the item to the wall use hardware parts A, B3 and E9 using a drilling machine (not provided) and a screwdriver (not provided). Then attach hardware part S to the item with a screwdriver (not provided). **Birlea Furniture advise you use the wall straps provided to further enhance the safety of this product.** 