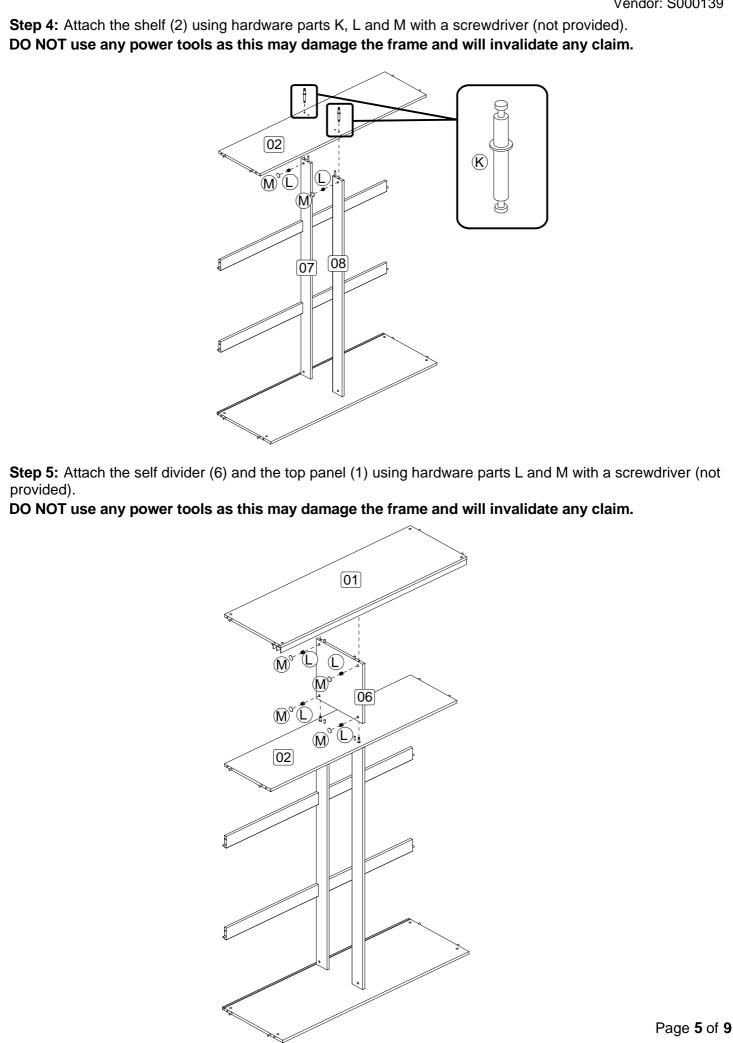

#### Vendor: S000139

**Step 2:** Attach the back rails (9) to the back support (7) using hardware parts E, K and L with a small mallet and screwdriver (not provided).

DO NOT use any power tools as this may damage the frame and will invalidate any claim.

**Step 3:** Attach the back support (7) and front support (8) to the base panel (14) using hardware parts F, L and M with a small mallet and a screwdriver (not provided).

DO NOT use any power tools as this may damage the frame and will invalidate any claim.