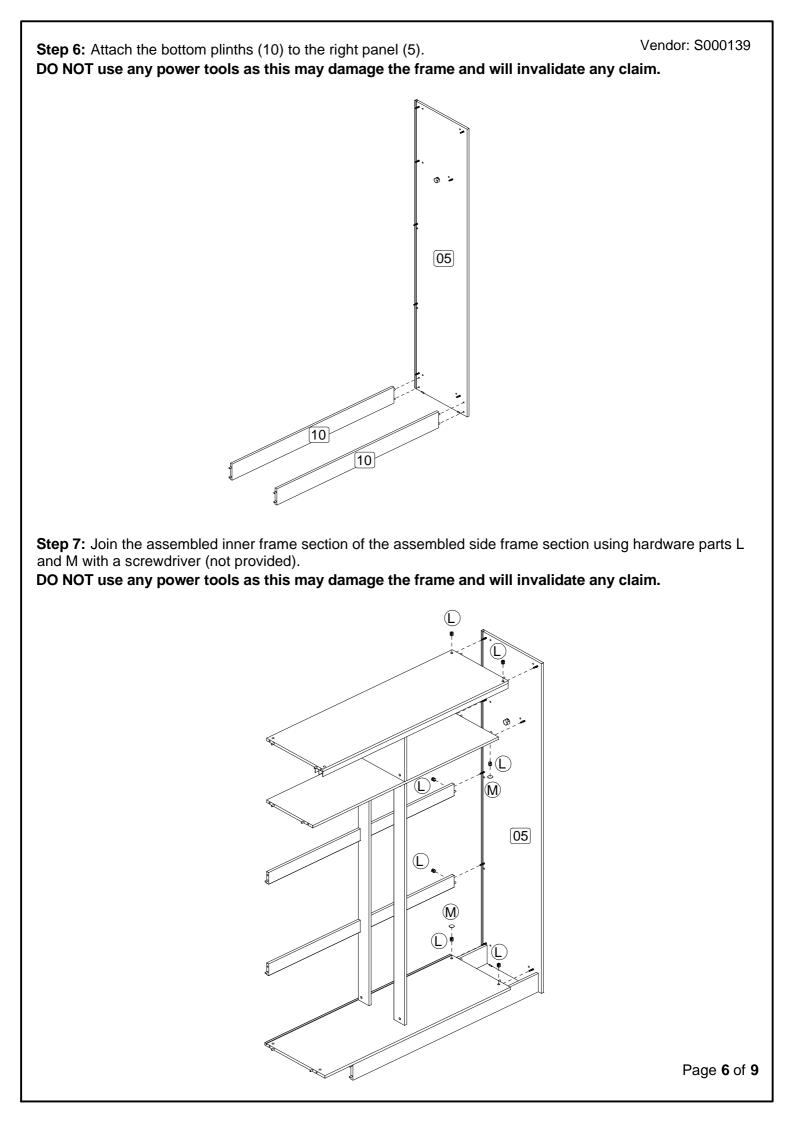

**Step 3:** Attach the back support (7) and front support (8) to the base panel (14) using hardware parts F, L and M with a small mallet and a screwdriver (not provided).

DO NOT use any power tools as this may damage the frame and will invalidate any claim.