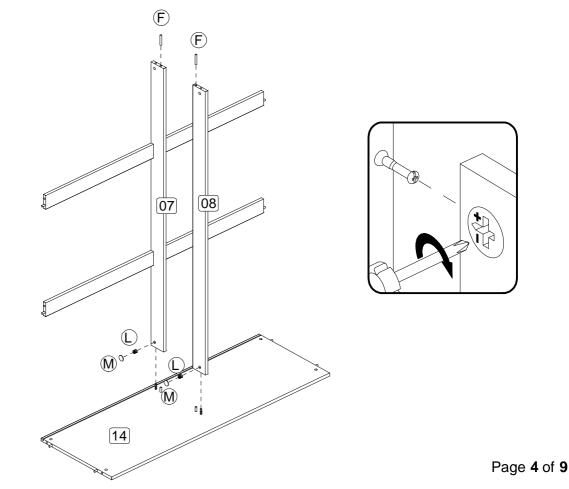

**Step 3:** Attach the back support (7) and front support (8) to the base panel (14) using hardware parts F, L and M with a small mallet and a screwdriver (not provided).

DO NOT use any power tools as this may damage the frame and will invalidate any claim.