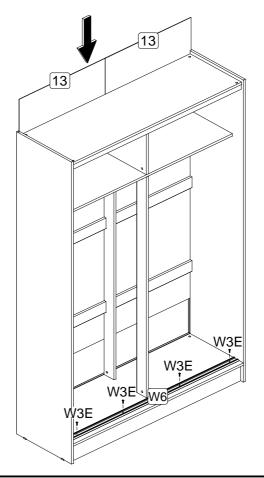

**Step 9:** Put the back panels (13) in place and fix the bottom runner W6 using hardware part W3E and a screwdriver (not provided).

DO NOT use any power tools as this may damage the frame and will invalidate any claim.

**Step 10:** Secure the back panels (13) using hardware parts C1 and N with a small mallet (not provided). Attach the top plinth (3) using harware part S with screwdriver (not provided).

DO NOT use any power tools as this may damage the frame and will invalidate any claim.