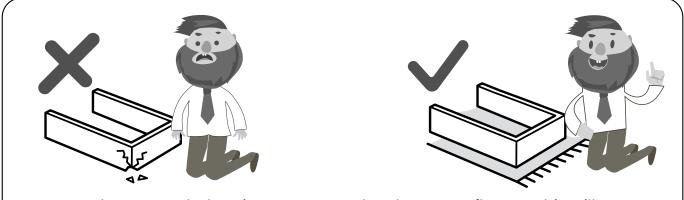

It would be sensible to lay a rug or a carpet on the floor where you intend to assemble the product, to void scratches and damaging the product or the floor.

Assemble the product as close to its intended final location/room as possible.

Please keep these instructions for future reference.

Never drag or push the pieces across a hard or stone floor as this will cause damage to the joints. Use a carpet or a rug for extra care.

|                                                                 |               |     |     |     | Vendor: S000         Identification of Accessories         Part       Descripion         A       5 x 60 mm Screw         B3       Bushing         B5       Metalic Angle Plates         C1       Metal Claw         E       8 x 30mm Wooden Dowel         E7       Small Plastic Foot         E9       Strap |      |  |
|-----------------------------------------------------------------|---------------|-----|-----|-----|--------------------------------------------------------------------------------------------------------------------------------------------------------------------------------------------------------------------------------------------------------------------------------------------------------------|------|--|
| Parts List                                                      |               |     |     |     | 8 x 50mm Wooden Dowel                                                                                                                                                                                                                                                                                        | 4    |  |
|                                                                 | Descripion    | Box | Qty | J   | Simple Minifix Screw                                                                                                                                                                                                                                                                                         | 20   |  |
| 01                                                              | Top Panel     | 2   | 1   | K   | Double Minifix Screw                                                                                                                                                                                                                                                                                         | =] 4 |  |
| 02                                                              | Shelf         | 1   | 1   | L   | Cam Lock                                                                                                                                                                                                                                                                                                     | 28   |  |
| 03                                                              | Top Plinth    | 1   | 1   | M   | Plastic Cap                                                                                                                                                                                                                                                                                                  | 14   |  |
| 04                                                              | Left Panel    | 1   | 1   | N   | 10 x 10mm Tack                                                                                                                                                                                                                                                                                               | 25   |  |
| 05                                                              | Right Panel   | 1   | 1   | P5  | 3,5 x 14mm Screw                                                                                                                                                                                                                                                                                             | 2    |  |
| 06                                                              | Shelf Divider | 1   | 1   | R4  | Hanging Rail                                                                                                                                                                                                                                                                                                 | 1    |  |
| 07                                                              | Back Support  | 1   | 1   | S   | 3.5 x 14mm Screw                                                                                                                                                                                                                                                                                             | 13   |  |
| 08                                                              | Front Support | 1   | 1   | Т   | 3.5 x 25mm Screw                                                                                                                                                                                                                                                                                             | 6    |  |
| 09                                                              | Back Rail     | 1   | 4   | V4  | 3.5 x 20mm Screw                                                                                                                                                                                                                                                                                             | 2    |  |
| 10                                                              | Bottom Plinth | 1   | 2   | V5  | Open Rail Support                                                                                                                                                                                                                                                                                            | 1    |  |
| 11                                                              | Left Door     | 2   | 1   | W3A | Upper Pulley                                                                                                                                                                                                                                                                                                 | 4    |  |
| 12                                                              | Right Door    | 2   | 1   | W3B | Lower Pulley                                                                                                                                                                                                                                                                                                 | 4    |  |
| 13                                                              | Back Panel    | 2   | 2   | W3C | Door Stopper                                                                                                                                                                                                                                                                                                 | 1    |  |
| 14                                                              | Base Panel    | 1   | 1   | W3D | 4.5 x 25mm Screw ⊕ ()∆1111111                                                                                                                                                                                                                                                                                | 1    |  |
| ** You will need a small mallet and a screwdriver for           |               |     |     | W3E | 4 x 14mm Screw ⊕                                                                                                                                                                                                                                                                                             | 32   |  |
| assembly. ** Some screws and wooden dowel may remain.           |               |     |     | W4  | Handle                                                                                                                                                                                                                                                                                                       | 2    |  |
| ** Wall plug and screw is supplied to attach strap to the wall. |               |     |     | W5  | Top Runner                                                                                                                                                                                                                                                                                                   | 1    |  |
|                                                                 |               |     |     | W6  | Bottom Runner                                                                                                                                                                                                                                                                                                | 1    |  |
|                                                                 |               |     |     | Z4  | Rail Support                                                                                                                                                                                                                                                                                                 | 2    |  |