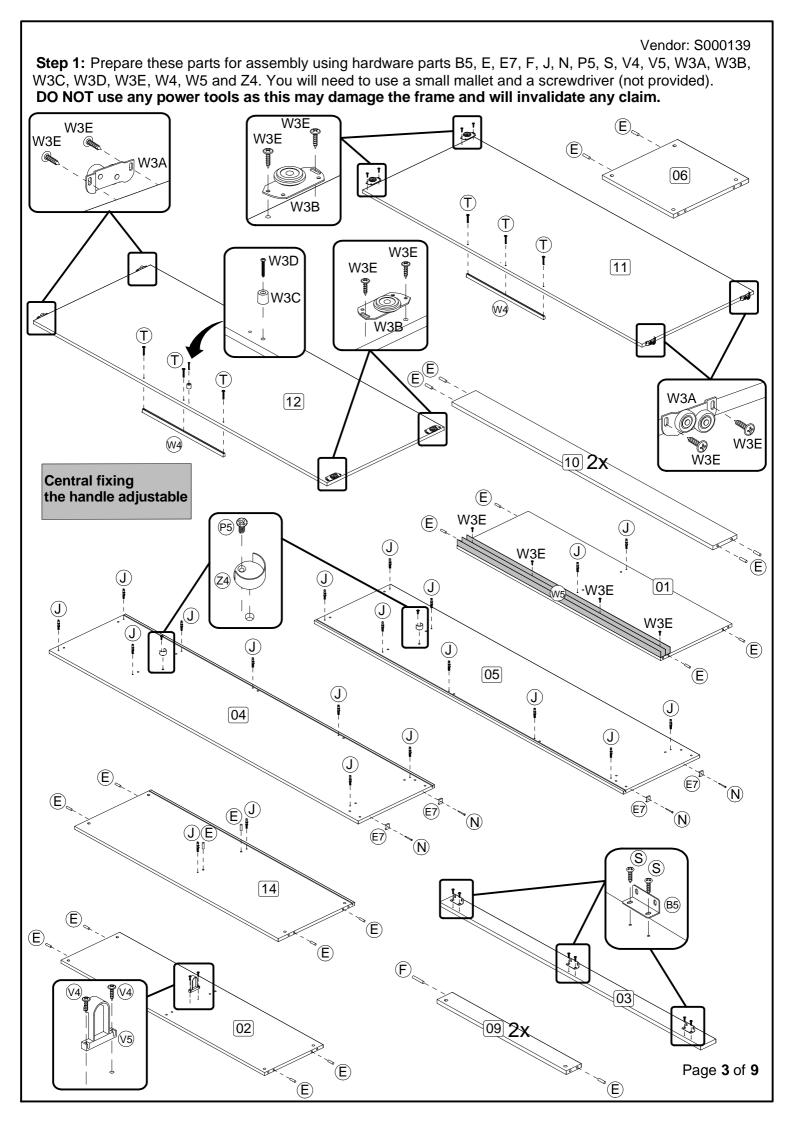

Please keep these instructions for future reference.

Never drag or push the pieces across a hard or stone floor as this will cause damage to the joints. Use a carpet or a rug for extra care.

|                                                                 |               |     |     |     | Vendor: S000         Identification of Accessories         Part       Descripion         A       5 x 60 mm Screw         B3       Bushing         B5       Metalic Angle Plates         C1       Metal Claw         E       8 x 30mm Wooden Dowel         E7       Small Plastic Foot         E9       Strap |      |  |
|-----------------------------------------------------------------|---------------|-----|-----|-----|--------------------------------------------------------------------------------------------------------------------------------------------------------------------------------------------------------------------------------------------------------------------------------------------------------------|------|--|
| Parts List                                                      |               |     |     |     | 8 x 50mm Wooden Dowel                                                                                                                                                                                                                                                                                        | 4    |  |
|                                                                 | Descripion    | Box | Qty | J   | Simple Minifix Screw                                                                                                                                                                                                                                                                                         | 20   |  |
| 01                                                              | Top Panel     | 2   | 1   | K   | Double Minifix Screw                                                                                                                                                                                                                                                                                         | =] 4 |  |
| 02                                                              | Shelf         | 1   | 1   | L   | Cam Lock                                                                                                                                                                                                                                                                                                     | 28   |  |
| 03                                                              | Top Plinth    | 1   | 1   | M   | Plastic Cap                                                                                                                                                                                                                                                                                                  | 14   |  |
| 04                                                              | Left Panel    | 1   | 1   | N   | 10 x 10mm Tack                                                                                                                                                                                                                                                                                               | 25   |  |
| 05                                                              | Right Panel   | 1   | 1   | P5  | 3,5 x 14mm Screw                                                                                                                                                                                                                                                                                             | 2    |  |
| 06                                                              | Shelf Divider | 1   | 1   | R4  | Hanging Rail                                                                                                                                                                                                                                                                                                 | 1    |  |
| 07                                                              | Back Support  | 1   | 1   | S   | 3.5 x 14mm Screw                                                                                                                                                                                                                                                                                             | 13   |  |
| 08                                                              | Front Support | 1   | 1   | Т   | 3.5 x 25mm Screw                                                                                                                                                                                                                                                                                             | 6    |  |
| 09                                                              | Back Rail     | 1   | 4   | V4  | 3.5 x 20mm Screw                                                                                                                                                                                                                                                                                             | 2    |  |
| 10                                                              | Bottom Plinth | 1   | 2   | V5  | Open Rail Support                                                                                                                                                                                                                                                                                            | 1    |  |
| 11                                                              | Left Door     | 2   | 1   | W3A | Upper Pulley                                                                                                                                                                                                                                                                                                 | 4    |  |
| 12                                                              | Right Door    | 2   | 1   | W3B | Lower Pulley                                                                                                                                                                                                                                                                                                 | 4    |  |
| 13                                                              | Back Panel    | 2   | 2   | W3C | Door Stopper                                                                                                                                                                                                                                                                                                 | 1    |  |
| 14                                                              | Base Panel    | 1   | 1   | W3D | 4.5 x 25mm Screw ⊕ ()∆1111111                                                                                                                                                                                                                                                                                | 1    |  |
| ** You will need a small mallet and a screwdriver for           |               |     |     | W3E | 4 x 14mm Screw ⊕                                                                                                                                                                                                                                                                                             | 32   |  |
| assembly. ** Some screws and wooden dowel may remain.           |               |     |     | W4  | Handle                                                                                                                                                                                                                                                                                                       | 2    |  |
| ** Wall plug and screw is supplied to attach strap to the wall. |               |     |     | W5  | Top Runner                                                                                                                                                                                                                                                                                                   | 1    |  |
|                                                                 |               |     |     | W6  | Bottom Runner                                                                                                                                                                                                                                                                                                | 1    |  |
|                                                                 |               |     |     | Z4  | Rail Support                                                                                                                                                                                                                                                                                                 | 2    |  |