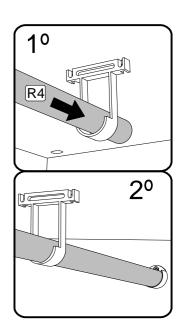

**Step 8:** Position the hanging rail R4 then attach the left panel (4) using hardware parts L and M with a screwdriver (not provided)

DO NOT use any power tools as this may damage the frame and will invalidate any claim.