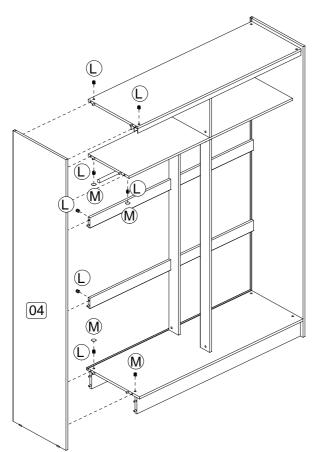

**Step 8:** Position the hanging rail R4 then attach the left panel (4) using hardware parts L and M with a screwdriver (not provided)

DO NOT use any power tools as this may damage the frame and will invalidate any claim.