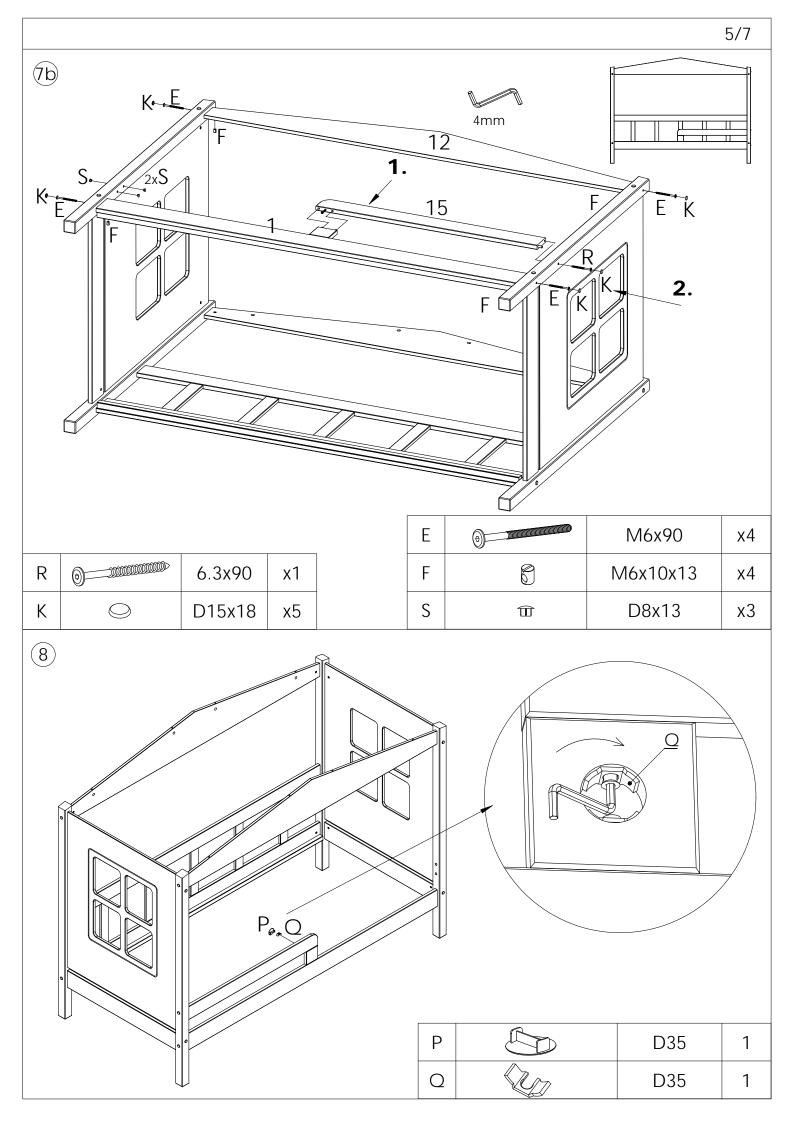

instructions will have a checklist of parts and fittings.

It would be sensible to lay a rug or a carpet on the floor where you intend to assemble the product, to void scratches and damaging the product or the floor.

Assemble the product as close to its intended final location/room as possible.

Do NOT use any power tools as this may damage the frame.

### Health & Safety:

This product or some parts of this product will be heavy. Please use an assistant when lifting.

DO NOT jump on the product or any of its parts.

DO NOT use this product if any parts are missing, damaged or worn.

DO NOT use this product unless all fixings are secured.

Please keep small parts out of reach of children.

Always use on a level, even surface.

Please keep these instructions for future reference.















Please dispose of all packaging safely.

#### **General Care & Maintenance**

Wipe clean with a slightly damp cloth. Avoid the use of all household cleaners and abrasives.

Periodically check all screw & fixings to ensure they are secure.

When moving your product, carefully lift into place. Never drag or push the pieces across the floor as this will cause damage to the joints and could result in failure to the product that will invalidate the warranty.

For more information on cleaning and product care visit: https://www.happybeds.co.uk/help-and-advice

#### **Notes**

We've tried to make this product as easy to assemble as possible. In the unlikely event that you have problems putting it together or have damaged or missing pieces, please contact us by visiting:

https://www.happybe