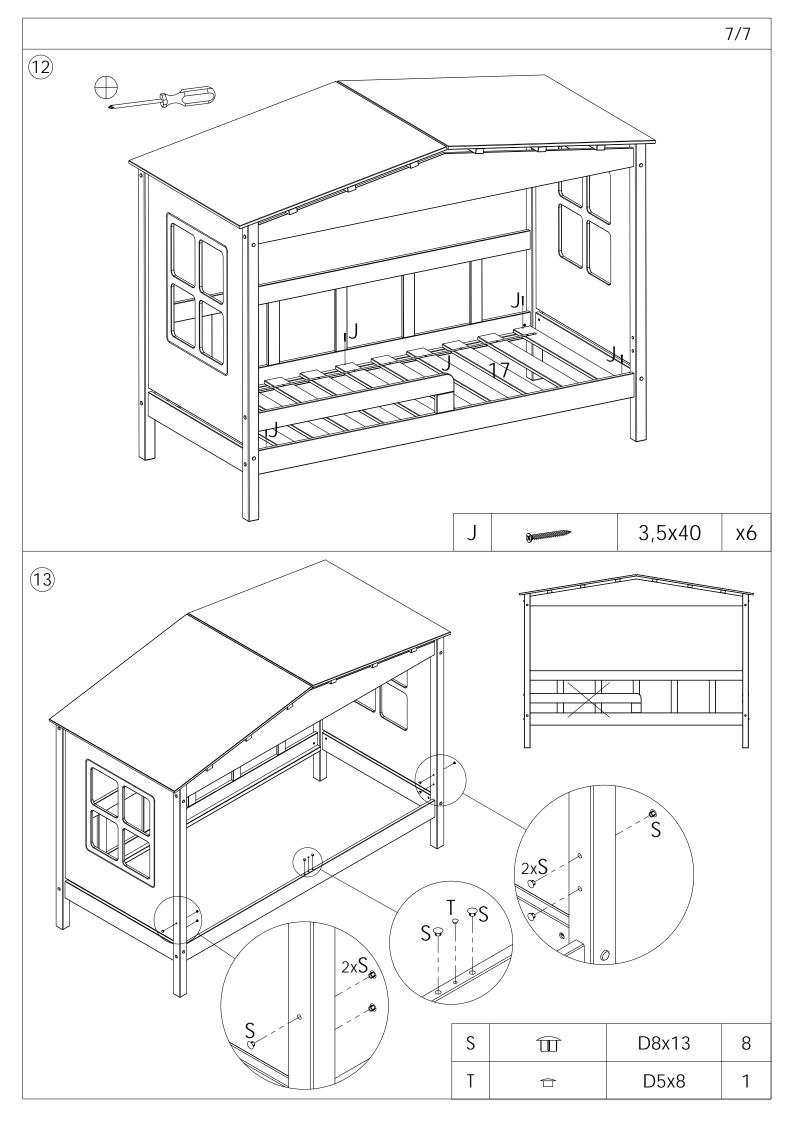

ructions will have a checklist of parts and fittings.

It would be sensible to lay a rug or a carpet on the floor where you intend to assemble the product, to void scratches and damaging the product or the floor.

Assemble the product as close to its intended final location/room as possible.

Do NOT use any power tools as this may damage the frame.

### Health & Safety:

This product or some parts of this product will be heavy. Please use an assistant when lifting.

DO NOT jump on the product or any of its parts.

DO NOT use this product if any parts are missing, damaged or worn.

DO NOT use this product unless all fixings are secured.

Please keep small parts out of reach of children.

Always use on a level, even surface.

Please keep these instructions for future reference.















Please dispose of all packaging safely.

#### **General Care & Maintenance**

Wipe clean with a slightly damp cloth. Avoid the use of all household cleaners and abrasives.

Periodically check all screw & fixings to ensure they are secure.

When moving your product, carefully lift into place. Never drag or push the pieces across the floor as this will cause damage to the joints and could result in failure to the product that will invalidate the warranty.

For more information on cleaning and product care visit: https://www.happybeds.co.uk/help-and-advice

#### **Notes**

We've tried to make this product as easy to assemble as possible. In the unlikely event that you have problems putting it together or have damaged or missing pieces, please contact us by visiting:

https://www.happybeds.c