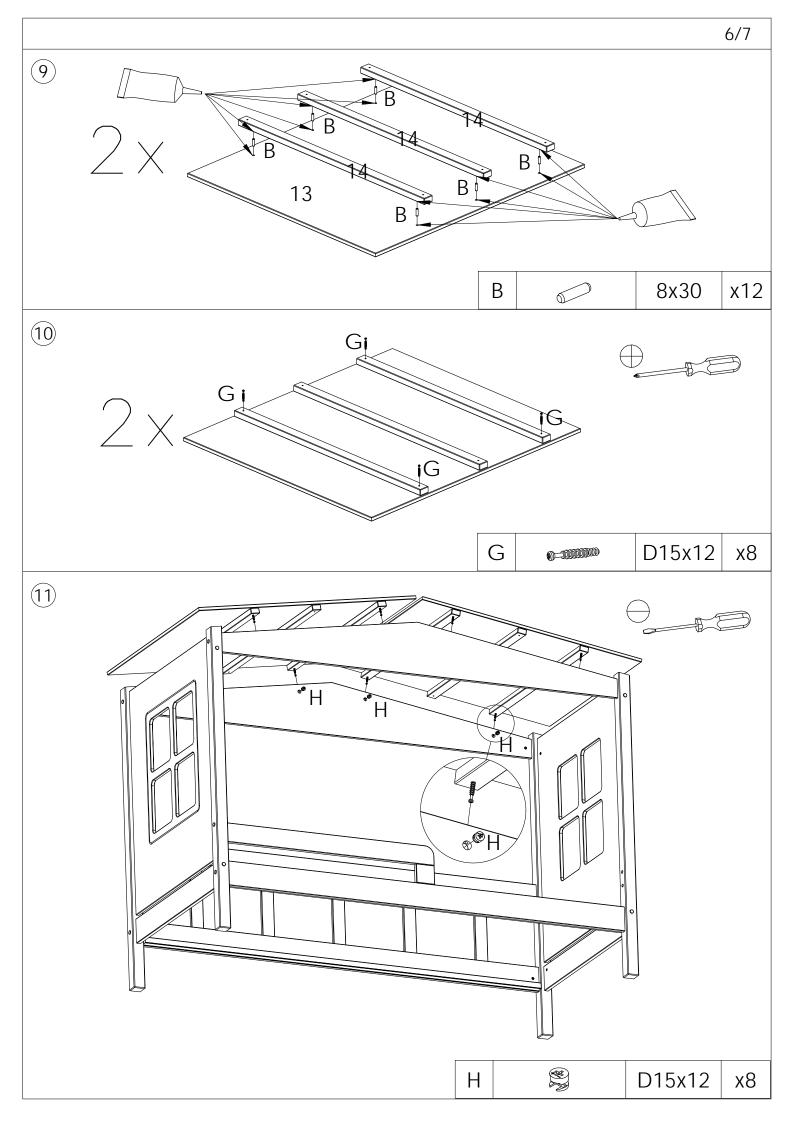

structions will have a checklist of parts and fittings.

It would be sensible to lay a rug or a carpet on the floor where you intend to assemble the product, to void scratches and damaging the product or the floor.

Assemble the product as close to its intended final location/room as possible.

Do NOT use any power tools as this may damage the frame.

### Health & Safety:

This product or some parts of this product will be heavy. Please use an assistant when lifting.

DO NOT jump on the product or any of its parts.

DO NOT use this product if any parts are missing, damaged or worn.

DO NOT use this product unless all fixings are secured.

Please keep small parts out of reach of children.

Always use on a level, even surface.

Please keep these instructions for future reference.















Please dispose of all packaging safely.

#### **General Care & Maintenance**

Wipe clean with a slightly damp cloth. Avoid the use of all household cleaners and abrasives.

Periodically check all screw & fixings to ensure they are secure.

When moving your product, carefully lift into place. Never drag or push the pieces across the floor as this will cause damage to the joints and could result in failure to the product that will invalidate the warranty.

For more information on cleaning and product care visit: https://www.happybeds.co.uk/help-and-advice

#### **Notes**

We've tried to make this product as easy to assemble as possible. In the unlikely event that you have problems putting it together or have damaged or missing pieces, please contact us by visiting:

https://www.happybeds