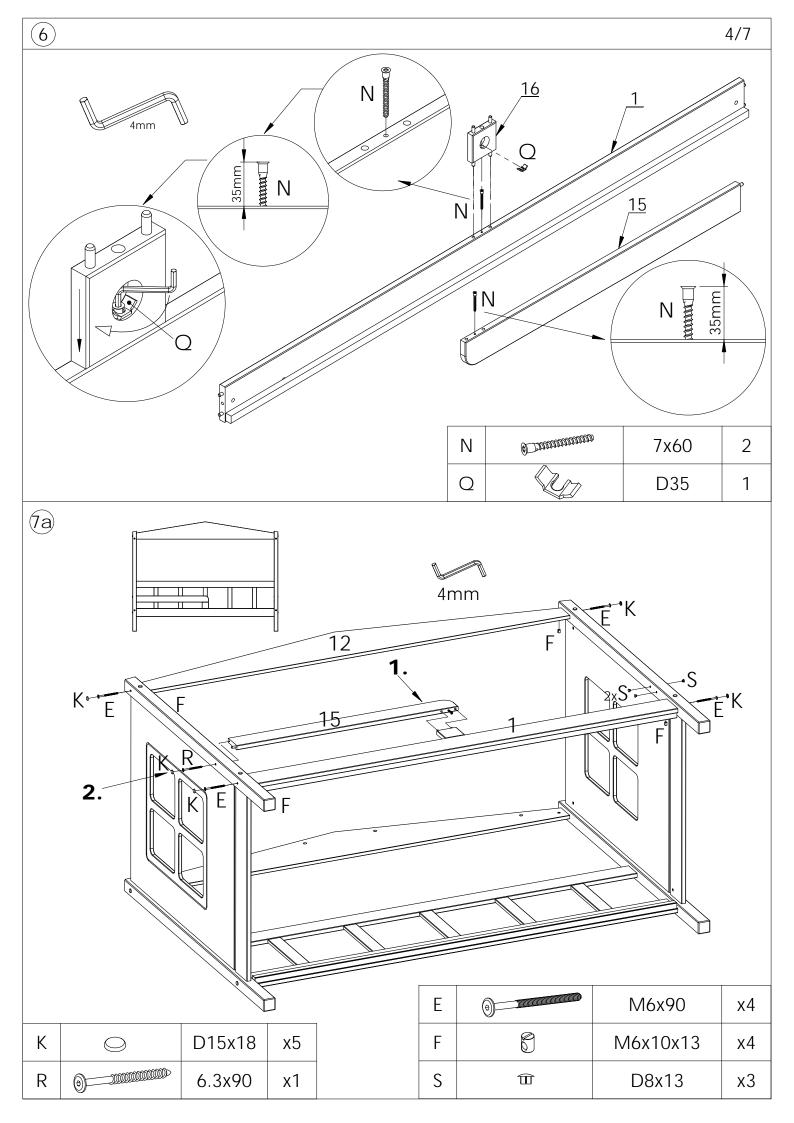

e instructions will have a checklist of parts and fittings.

It would be sensible to lay a rug or a carpet on the floor where you intend to assemble the product, to void scratches and damaging the product or the floor.

Assemble the product as close to its intended final location/room as possible.

Do NOT use any power tools as this may damage the frame.

### Health & Safety:

This product or some parts of this product will be heavy. Please use an assistant when lifting.

DO NOT jump on the product or any of its parts.

DO NOT use this product if any parts are missing, damaged or worn.

DO NOT use this product unless all fixings are secured.

Please keep small parts out of reach of children.

Always use on a level, even surface.

Please keep these instructions for future reference.















Please dispose of all packaging safely.

#### **General Care & Maintenance**

Wipe clean with a slightly damp cloth. Avoid the use of all household cleaners and abrasives.

Periodically check all screw & fixings to ensure they are secure.

When moving your product, carefully lift into place. Never drag or push the pieces across the floor as this will cause damage to the joints and could result in failure to the product that will invalidate the warranty.

For more information on cleaning and product care visit: https://www.happybeds.co.uk/help-and-advice

#### **Notes**

We've tried to make this product as easy to assemble as possible. In the unlikely event that you have problems putting it together or have damaged or missing pieces, please contact us by visiting:

https://www.happy