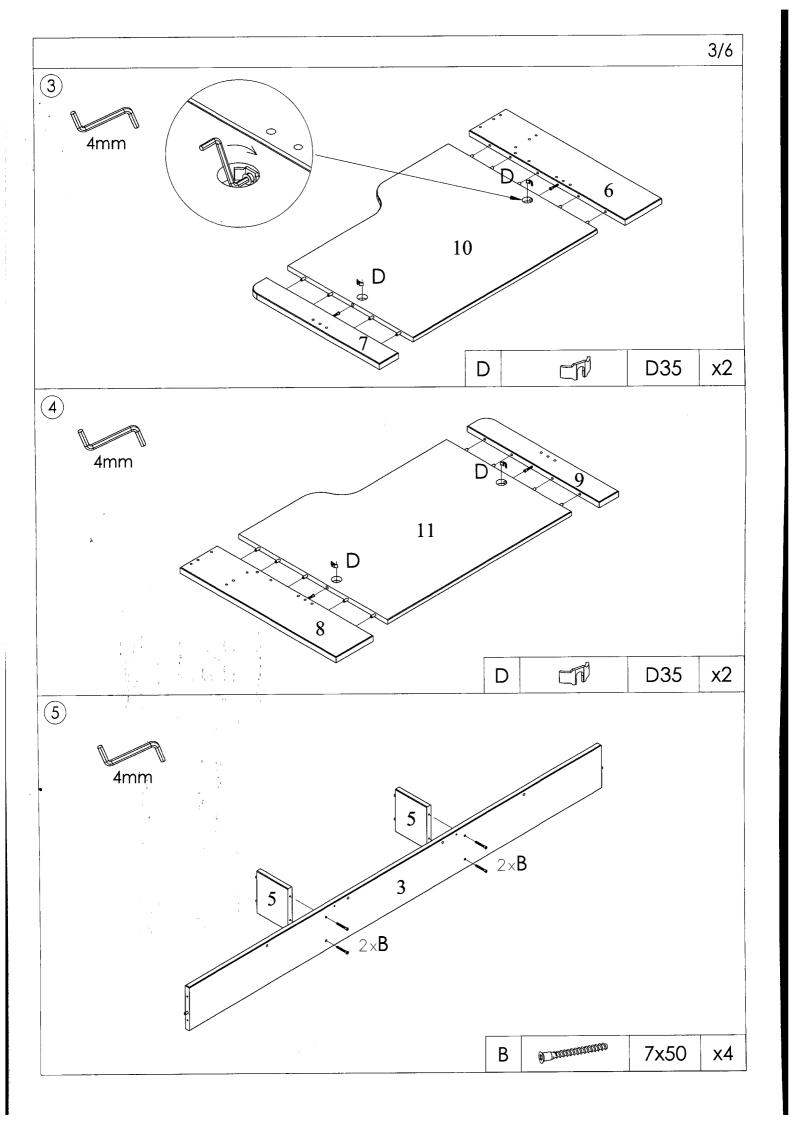

If you have problems assembling or have damaged or missing pieces, please contact us by visiting:

https://www.happybeds.co.uk/customer-service

LV920-106/108

|   |            | 9,40   | x42 |
|---|------------|--------|-----|
| Α |            | 8x40   | X4Z |
| В |            | 7x50   | x4  |
| С |            | 7x60   | x12 |
| D |            | D35    | x4  |
| E | 0-30000000 | 7x34   | x4  |
| F | <b>8</b>   | D15x12 | x4  |
| G | (a)        | M6x60  | x4  |