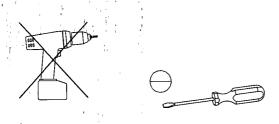

Do NOT use any power tools as this may damage the frame.

Do NOT use any power tools as this may damage the frame.

This product or some parts of this product will be heavy. Please use an assistant when lifting.

Never drag or push the pieces across a hard or stone floor as this will cause damage to the joints. Use a carpet or a rug for extra care.