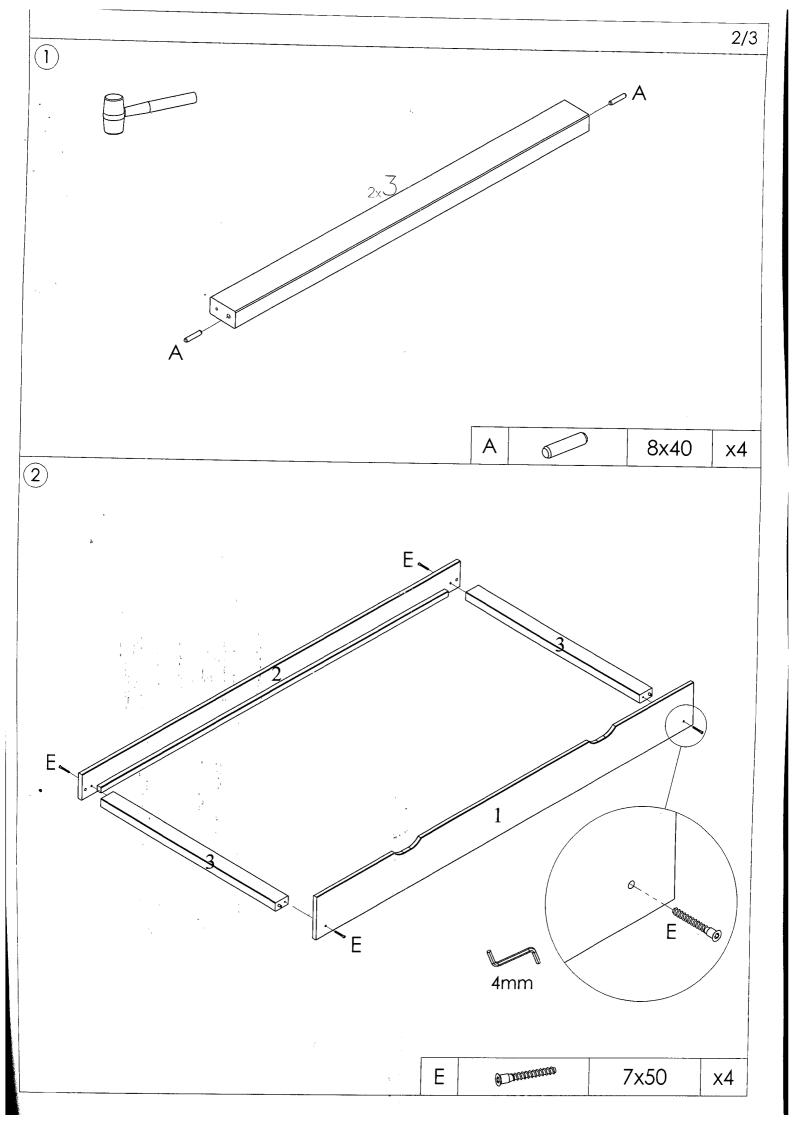

|   | T     |        |    |
|---|-------|--------|----|
| Α |       | 8x40   | x4 |
| F |       | D40    | x4 |
| G | Other | 3,5x16 | x8 |

| Е |                | 7x50   | x4 |
|---|----------------|--------|----|
| Н | Quantitative . | 3,5x40 | x8 |
| J | <del>d</del>   | D4x13  | x4 |
| L |                | 4mm    | x1 |