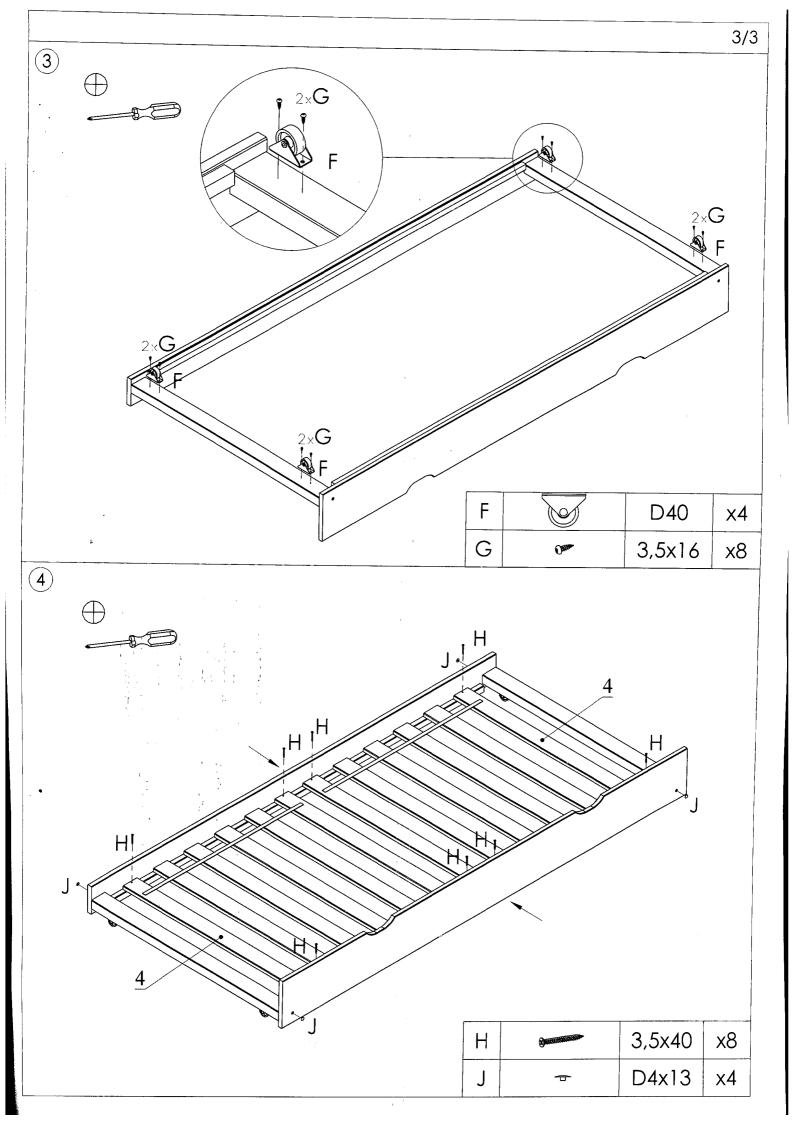

| Н | 8 | M6x10x13 | x4  |
|---|---|----------|-----|
| J | ( | 1,6x16   | x25 |
| K | 0 | 3,5x40   | х6  |
| L | 7 | D4x13    | x8  |
| М | 0 | D15x18   | x4  |
| Ν |   | 4mm      | хl  |
|   |   |          |     |

|   | T     |        |    |
|---|-------|--------|----|
| Α |       | 8x40   | x4 |
| F |       | D40    | x4 |
| G | Other | 3,5x16 | x8 |

| Е |                | 7x50   | x4 |
|---|----------------|--------|----|
| Н | Quantitative . | 3,5x40 | x8 |
| J | <del>d</del>   | D4x13  | x4 |
| L |                | 4mm    | x1 |