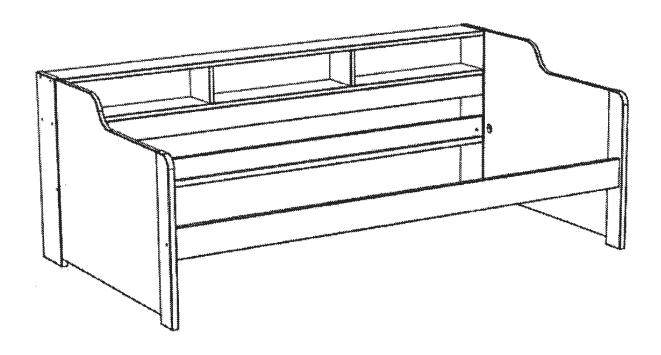

## **Assembly Instructions**

# Tyler Wooden Trundle Bed



#### Important before assembly:

Read these instructions carefully before assembling or using the product.

Please check the contents of the boxes before attempting to assemble this product. The instructions will have a checklist of parts and fittings.

It would be sensible to lay a rug or a carpet on the floor where you intend to assemble the product, to void scratches and damaging the product or the floor.

Assemble the product as close to its intended final location/room as possible.

Do NOT use any power tools as this may damage the frame.

### Health & Safety:

This product or some parts of this product will be heavy. Please use an assistant when lifting.

DO NOT jump on the product or any of its parts.

DO NOT use this product if any parts are missing, damaged or worn.

DO NOT use