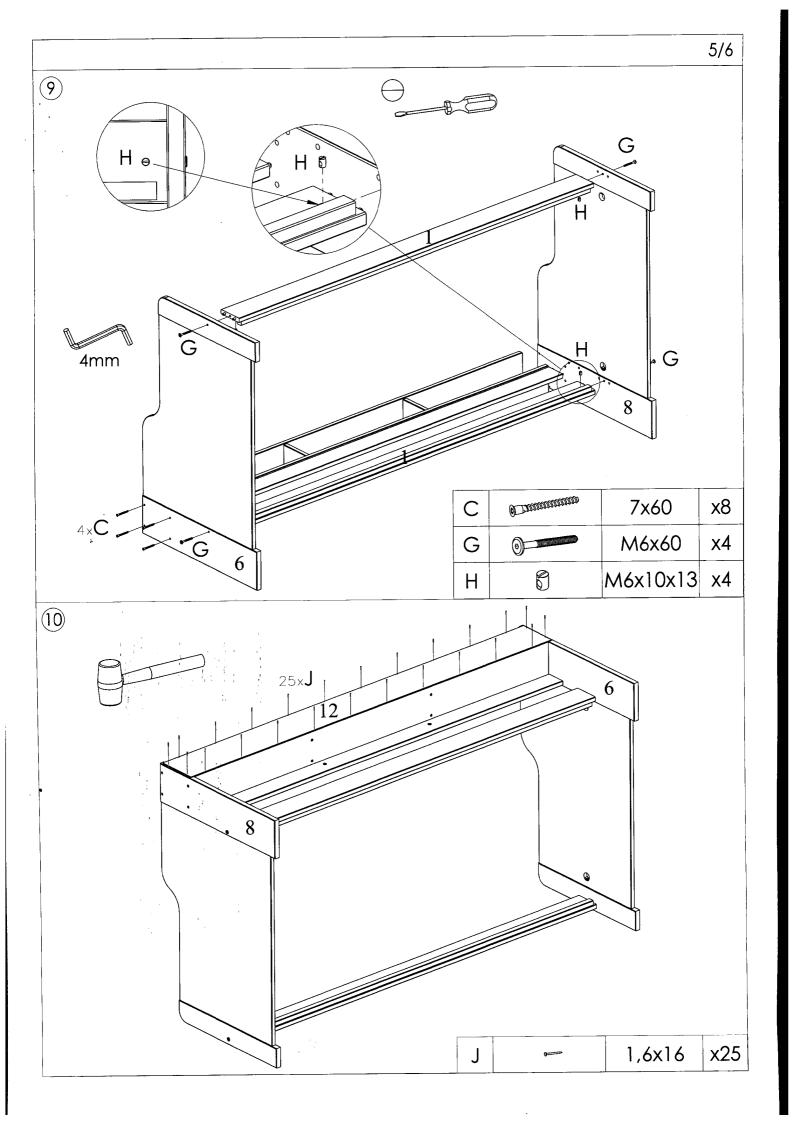

If you have problems assembling or have damaged or missing pieces, please contact us by visiting:

https://www.happybeds.co.uk/customer-service

LV920-106/108

|   |            | 9,40   | x42 |
|---|------------|--------|-----|
| Α |            | 8x40   | X4Z |
| В |            | 7x50   | x4  |
| С |            | 7x60   | x12 |
| D |            | D35    | x4  |
| E | 0-30000000 | 7x34   | x4  |
| F | <b>8</b>   | D15x12 | x4  |
| G | (a)        | M6x60  | x4  |

| Н | 8 | M6x10x13 | x4  |
|---|---|----------|-----|
| J | ( | 1,6x16   | x25 |
| K | 0 | 3,5x40   | х6  |
| L | 7 | D4x13    | x8  |
| М | 0 | D15x18   | x4  |
| Ν |   | 4mm      | хl  |
|   |   |          |     |