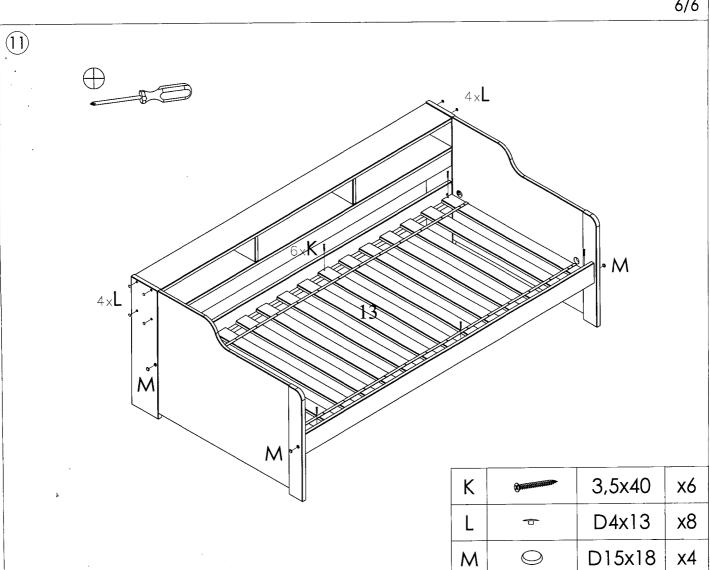

| Н | 8 | M6x10x13 | x4  |
|---|---|----------|-----|
| J | ( | 1,6x16   | x25 |
| K | 0 | 3,5x40   | х6  |
| L | 7 | D4x13    | x8  |
| М | 0 | D15x18   | x4  |
| Ν |   | 4mm      | хl  |
|   |   |          |     |