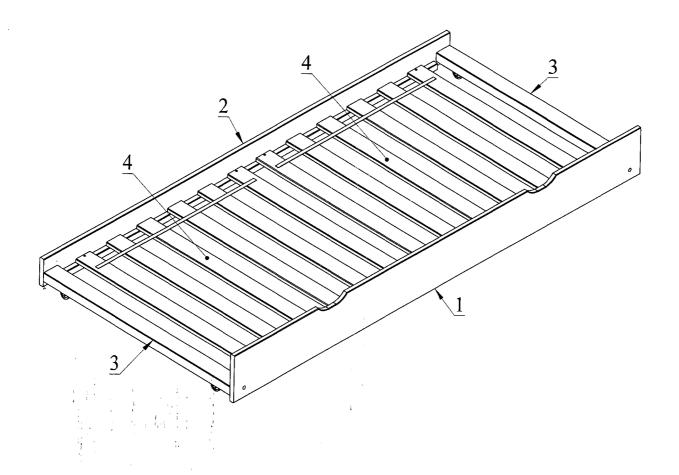

one floor as this will cause damage to the joints. Use a carpet or a rug for extra care.





If you have problems assembling or have damaged or missing pieces, please contact us by visiting:

https://www.happybeds.co.uk/customer-service

LV920-106/108









|   |            | 9,40   | x42 |
|---|------------|--------|-----|
| Α |            | 8x40   | X4Z |
| В |            | 7x50   | x4  |
| С |            | 7x60   | x12 |
| D |            | D35    | x4  |
| E | 0-30000000 | 7x34   | x4  |
| F | <b>8</b>   | D15x12 | x4  |
| G | (a)        | M6x60  | x4  |

| Н | 8 | M6x10x13 | x4  |
|---|---|----------|-----|
| J | ( | 1,6x16   | x25 |
| K | 0 | 3,5x40   | х6  |
| L | 7 | D4x13    | x8  |
| М | 0 | D15x18   | x4  |
| Ν |   | 4mm      | хl  |
|   |   |          |     |





















|   | T     |        |    |
|---|-------|--------|----|
| Α |       | 8x40   | x4 |
| F |       | D40    | x4 |
| G | Other | 3,5x16 | x8 |

| Е |                | 7x50   | x4 |
|---|----------------|--------|----|
| Н | Quantitative . | 3,5x40 | x8 |
| J | <del>d</del>   | D4x13  | x4 |
| L |                | 4mm    | x1 |





Please dispose of all packaging safely.

#### **General Care & Maintenance**

Wipe clean with a slightly damp cloth. Avoid the use of all household cleaners and abrasives.

Periodically check all screw & fixings to ensure they are secure.

When moving your product, carefully lift into place. Never drag or push the pieces across the floor as this will cause damage to the joints and could result in failure to the product that will invalidate the warranty.

For