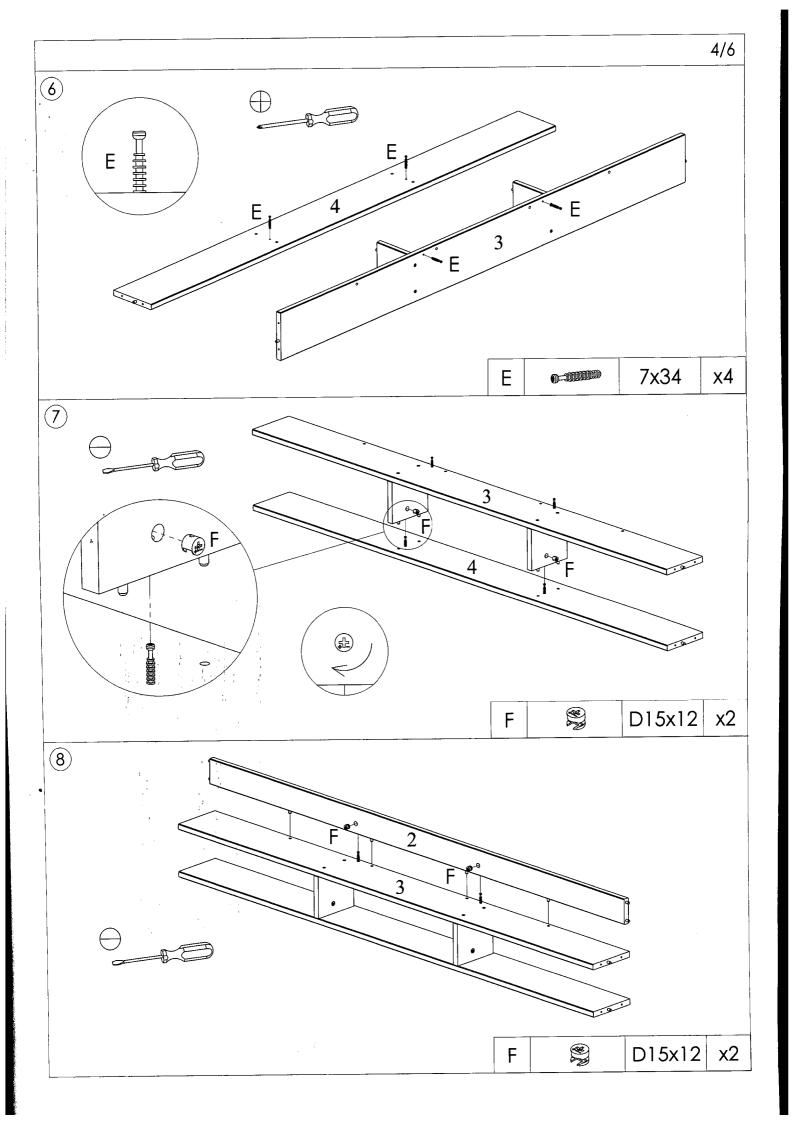

If you have problems assembling or have damaged or missing pieces, please contact us by visiting:

https://www.happybeds.co.uk/customer-service

LV920-106/108

|   |            | 9,40   | x42 |
|---|------------|--------|-----|
| Α |            | 8x40   | X4Z |
| В |            | 7x50   | x4  |
| С |            | 7x60   | x12 |
| D |            | D35    | x4  |
| E | 0-30000000 | 7x34   | x4  |
| F | <b>8</b>   | D15x12 | x4  |
| G | (a)        | M6x60  | x4  |

| Н | 8 | M6x10x13 | x4  |
|---|---|----------|-----|
| J | ( | 1,6x16   | x25 |
| K | 0 | 3,5x40   | х6  |
| L | 7 | D4x13    | x8  |
| М | 0 | D15x18   | x4  |
| Ν |   | 4mm      | хl  |
|   |   |          |     |