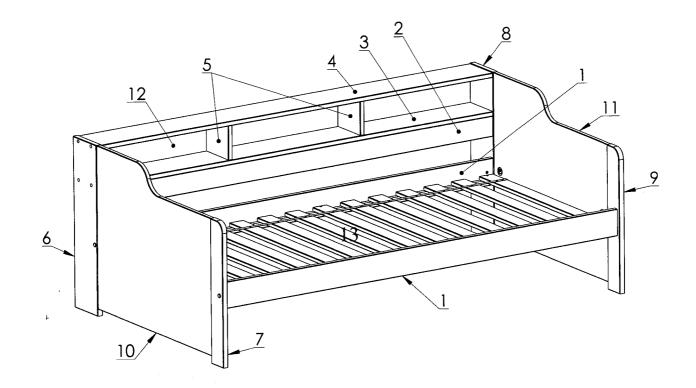

f any parts are missing, damaged or worn.

DO NOT use this product unless all fixings are secured.

Please keep small parts out of reach of children.

Always use on a level, even surface.

Please keep these instructions for future reference.



These tools are not necessary, but may help to assemble certain parts of the product.

Do NOT use any power tools as this may damage the frame.





This product or some parts of this product will be heavy. Please use an assistant when lifting.





Never drag or push the pieces across a hard or stone floor as this will cause damage to the joints. Use a carpet or a rug for extra care.





If you have problems assembling or have damaged or missing pieces, please contact us by visiting:

https://www.happybeds.co.uk/customer-service

LV920-106/108









|   |            | 9,40   | x42 |
|---|------------|--------|-----|
| Α |            | 8x40   | X4Z |
| В |            | 7x50   | x4  |
| С |            | 7x60   | x12 |
| D |            | D35    | x4  |
| E | 0-30000000 | 7x34   | x4  |
| F | <b>8</b>   | D15x12 | x4  |
| G | (a)        | M6x60  | x4  |

| Н | 8 | M6x10x13 | x4  |
|---|---|----------|-----|
| J | ( | 1,6x16   | x25 |
| K | 0 | 3,5x40   | х6  |
| L | 7 | D4x13    | x8  |
| М | 0 | D15x18   | x4  |
| Ν |   | 4mm      | хl  |
|   |   |          |     |





















|   | T     |        |    |
|---|-------|--------|----|
| Α |       | 8x40   | x4 |
| F |       | D40    | x4 |
| G | Other | 3,5x16 | x8 |

| Е |                | 7x50   | x4 |
|---|----------------|--------|----|
| Н | Quantitative . | 3,5x40 | x8