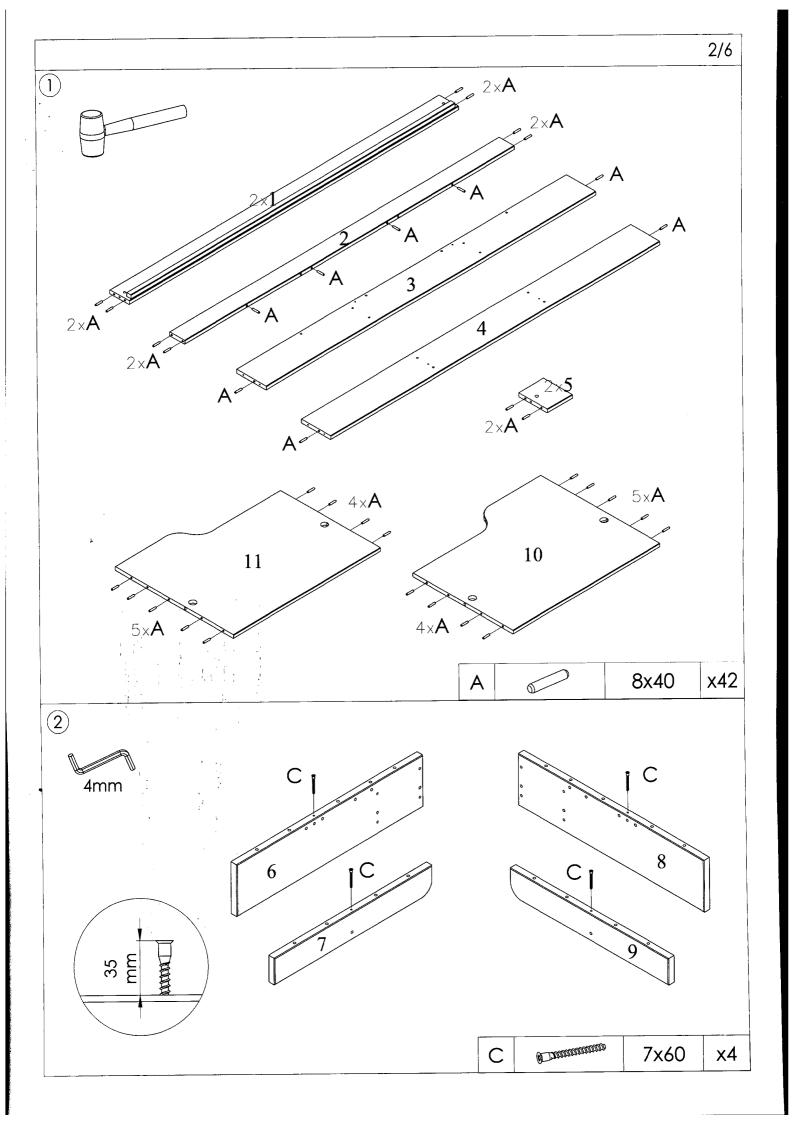

If you have problems assembling or have damaged or missing pieces, please contact us by visiting:

https://www.happybeds.co.uk/customer-service

LV920-106/108

|   |            | 9,40   | x42 |
|---|------------|--------|-----|
| Α |            | 8x40   | X4Z |
| В |            | 7x50   | x4  |
| С |            | 7x60   | x12 |
| D |            | D35    | x4  |
| E | 0-30000000 | 7x34   | x4  |
| F | <b>8</b>   | D15x12 | x4  |
| G | (a)        | M6x60  | x4  |