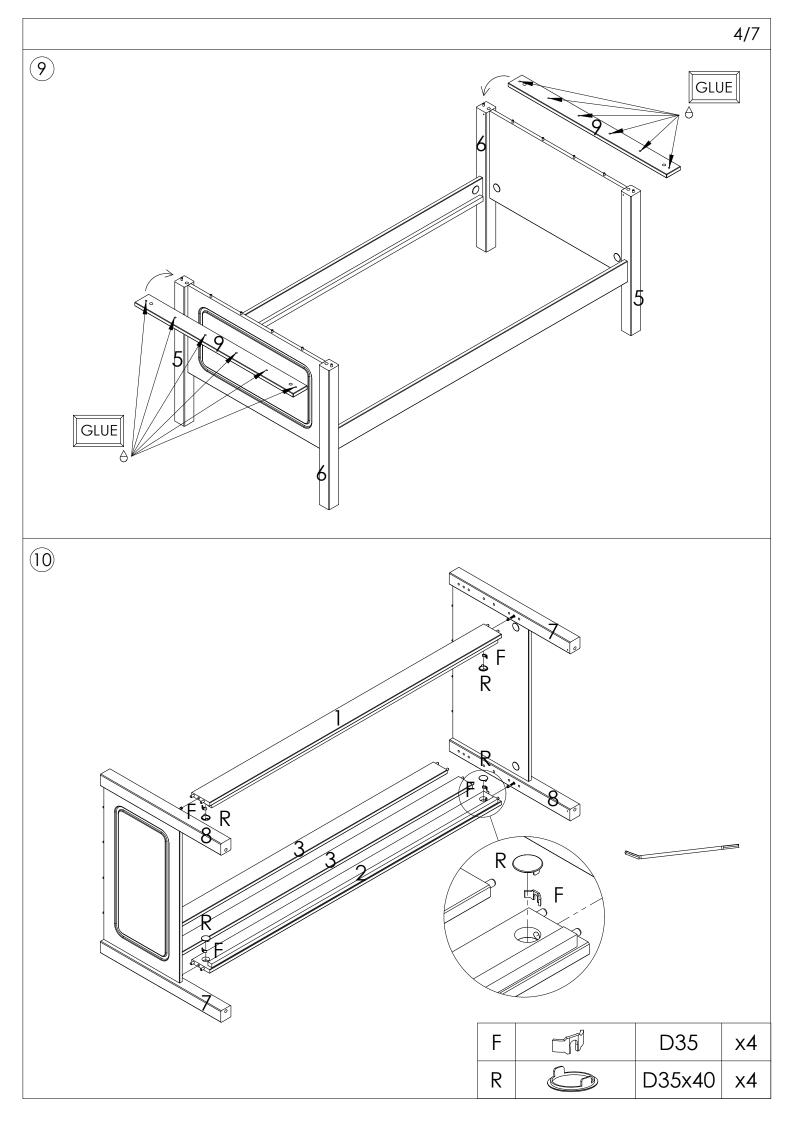

NR400-106/108 NR400-103/119

| Α |                                                                                                                                                                                                                                                                                                                                                                                                                                                                                                                                                                                                                                                                                                                                                                                                                                                                                                                                                                                                                                                                                                                                                                                                                                                                                                                                                                                                                                                                                                                                                                                                                                                                                                                                                                                                                                                                                                                                                                                                                                                                                                                                | 8x40      | x56 |
|---|--------------------------------------------------------------------------------------------------------------------------------------------------------------------------------------------------------------------------------------------------------------------------------------------------------------------------------------------------------------------------------------------------------------------------------------------------------------------------------------------------------------------------------------------------------------------------------------------------------------------------------------------------------------------------------------------------------------------------------------------------------------------------------------------------------------------------------------------------------------------------------------------------------------------------------------------------------------------------------------------------------------------------------------------------------------------------------------------------------------------------------------------------------------------------------------------------------------------------------------------------------------------------------------------------------------------------------------------------------------------------------------------------------------------------------------------------------------------------------------------------------------------------------------------------------------------------------------------------------------------------------------------------------------------------------------------------------------------------------------------------------------------------------------------------------------------------------------------------------------------------------------------------------------------------------------------------------------------------------------------------------------------------------------------------------------------------------------------------------------------------------|-----------|-----|
| В |                                                                                                                                                                                                                                                                                                                                                                                                                                                                                                                                                                                                                                                                                                                                                                                                                                                                                                                                                                                                                                                                                                                                                                                                                                                                                                                                                                                                                                                                                                                                                                                                                                                                                                                                                                                                                                                                                                                                                                                                                                                                                                                                | 10x40     | x28 |
| С |                                                                                                                                                                                                                                                                                                                                                                                                                                                                                                                                                                                                                                                                                                                                                                                                                                                                                                                                                                                                                                                                                                                                                                                                                                                                                                                                                                                                                                                                                                                                                                                                                                                                                                                                                                                                                                                                                                                                                                                                                                                                                                                                | 15x80     | x4  |
| D | (لَيْنَالِ اللهِ ا | M6x10x20  | x16 |
| Е |                                                                                                                                                                                                                                                                                                                                                                                                                                                                                                                                                                                                                                                                                                                                                                                                                                                                                                                                                                                                                                                                                                                                                                                                                                                                                                                                                                                                                                                                                                                                                                                                                                                                                                                                                                                                                                                                                                                                                                                                                                                                                                                                | M6x50     | x17 |
| F |                                                                                                                                                                                                                                                                                                                                                                                                                                                                                                                                                                                                                                                                                                                                                                                                                                                                                                                                                                                                                                                                                                                                                                                                                                                                                                                                                                                                                                                                                                                                                                                                                                                                                                                                                                                                                                                                                                                                                                                                                                                                                                                                | D35       | x17 |
| G | @mmmm                                                                                                                                                                                                                                                                                                                                                                                                                                                                                                                                                                                                                                                                                                                                                                                                                                                                                                                                                                                                                                                                                                                                                                                                                                                                                                                                                                                                                                                                                                                                                                                                                                                                                                                                                                                                                                                                                                                                                                                                                                                                                                                          | 7x50      | x12 |
| Н |                                                                                                                                                                                                                                                                                                                                                                                                                                                                                                                                                                                                                                                                                                                                                                                                                                                                                                                                                                                                                                                                                                                                                                                                                                                                                                                                                                                                                                                                                                                                                                                                                                                                                                                                                                                                                                                                                                                                                                                                                                                                                                                                | 55/12,5x5 | x8  |
| J | <b>(</b>                                                                                                                                                                                                                                                                                                                                                                                                                                                                                                                                                                                                                                                                                                                                                                                                                                                                                                                                                                                                                                                                                                                                                                                                                                                                                                                                                                                                                                                                                                                                                                                                                                                                                                                                                                                                                                                                                                                                                                                                                                                                                                                       | 3,5x40    | x56 |
| K | *                                                                                                                                                                                                                                                                                                                                                                                                                                                                                                                                                                                                                                                                                                                                                                                                                                                                                                                                                                                                                                                                                                                                                                                                                                                                                                                                                                                                                                                                                                                                                                                                                                                                                                                                                                                                                                                                                                                                                                                                                                                                                                                              | 5x30      | х6  |

|  | L           |              | M6x10x13 | x1  |  |
|--|-------------|--------------|----------|-----|--|
|  | М           | <del>-</del> | D4x13    | x12 |  |
|  | N           | 0            | D10x15   | x9  |  |
|  | Р           | $\Theta$     | D15x18   | x4  |  |
|  | R           |              | D35x40   | x17 |  |
|  | S           |              |          | x1  |  |
|  | Т           |              | 6mm      | x1  |  |
|  | <b>&gt;</b> |              | 4mm      | x1  |  |
|  | Z           | GLUE         | GLUE     | x1  |  |
|  |             |              |          |     |  |