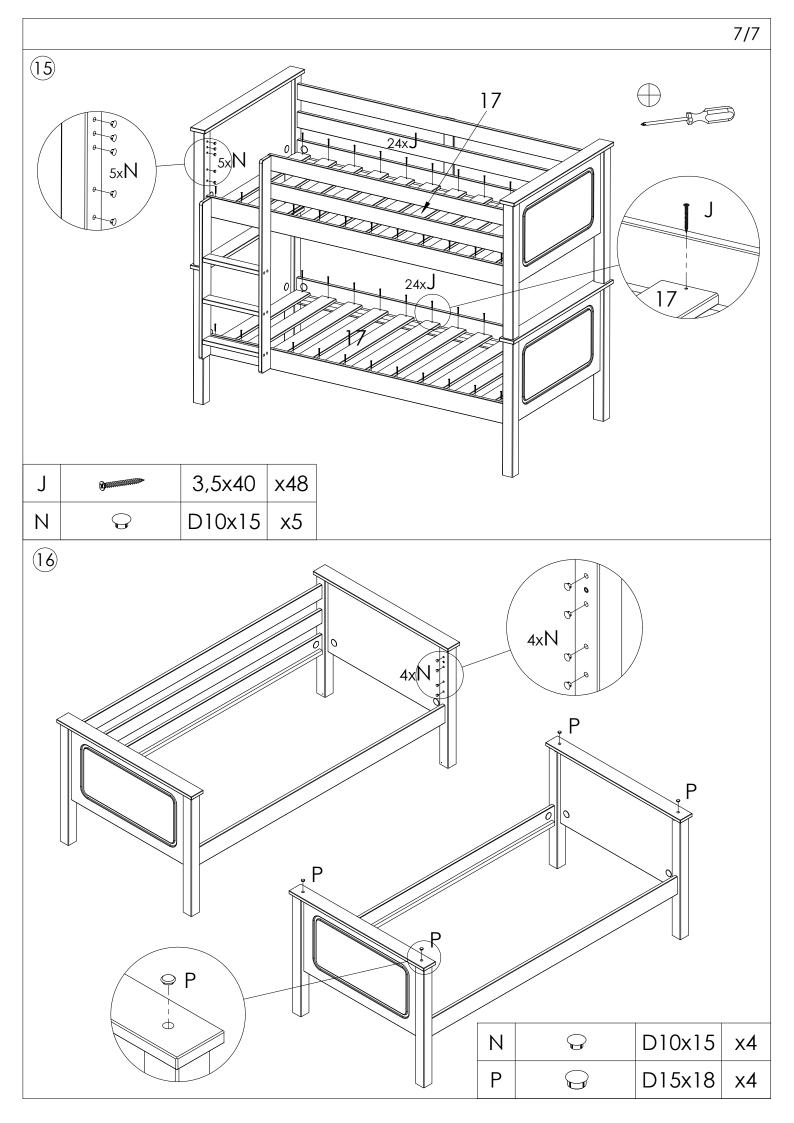

NR400-106/108 NR400-103/119

| Α |                                                                                                                                                                                                                                                                                                                                                                                                                                                                                                                                                                                                                                                                                                                                                                                                                                                                                                                                                                                                                                                                                                                                                                                                                                                                                                                                                                                                                                                                                                                                                                                                                                                                                                                                                                                                                                                                                                                                                                                                                                                                                                                                | 8x40      | x56 |
|---|--------------------------------------------------------------------------------------------------------------------------------------------------------------------------------------------------------------------------------------------------------------------------------------------------------------------------------------------------------------------------------------------------------------------------------------------------------------------------------------------------------------------------------------------------------------------------------------------------------------------------------------------------------------------------------------------------------------------------------------------------------------------------------------------------------------------------------------------------------------------------------------------------------------------------------------------------------------------------------------------------------------------------------------------------------------------------------------------------------------------------------------------------------------------------------------------------------------------------------------------------------------------------------------------------------------------------------------------------------------------------------------------------------------------------------------------------------------------------------------------------------------------------------------------------------------------------------------------------------------------------------------------------------------------------------------------------------------------------------------------------------------------------------------------------------------------------------------------------------------------------------------------------------------------------------------------------------------------------------------------------------------------------------------------------------------------------------------------------------------------------------|-----------|-----|
| В |                                                                                                                                                                                                                                                                                                                                                                                                                                                                                                                                                                                                                                                                                                                                                                                                                                                                                                                                                                                                                                                                                                                                                                                                                                                                                                                                                                                                                                                                                                                                                                                                                                                                                                                                                                                                                                                                                                                                                                                                                                                                                                                                | 10x40     | x28 |
| С |                                                                                                                                                                                                                                                                                                                                                                                                                                                                                                                                                                                                                                                                                                                                                                                                                                                                                                                                                                                                                                                                                                                                                                                                                                                                                                                                                                                                                                                                                                                                                                                                                                                                                                                                                                                                                                                                                                                                                                                                                                                                                                                                | 15x80     | x4  |
| D | (لَيْنَالِ اللهِ ا | M6x10x20  | x16 |
| Е |                                                                                                                                                                                                                                                                                                                                                                                                                                                                                                                                                                                                                                                                                                                                                                                                                                                                                                                                                                                                                                                                                                                                                                                                                                                                                                                                                                                                                                                                                                                                                                                                                                                                                                                                                                                                                                                                                                                                                                                                                                                                                                                                | M6x50     | x17 |
| F |                                                                                                                                                                                                                                                                                                                                                                                                                                                                                                                                                                                                                                                                                                                                                                                                                                                                                                                                                                                                                                                                                                                                                                                                                                                                                                                                                                                                                                                                                                                                                                                                                                                                                                                                                                                                                                                                                                                                                                                                                                                                                                                                | D35       | x17 |
| G | @mmmm                                                                                                                                                                                                                                                                                                                                                                                                                                                                                                                                                                                                                                                                                                                                                                                                                                                                                                                                                                                                                                                                                                                                                                                                                                                                                                                                                                                                                                                                                                                                                                                                                                                                                                                                                                                                                                                                                                                                                                                                                                                                                                                          | 7x50      | x12 |
| Н |                                                                                                                                                                                                                                                                                                                                                                                                                                                                                                                                                                                                                                                                                                                                                                                                                                                                                                                                                                                                                                                                                                                                                                                                                                                                                                                                                                                                                                                                                                                                                                                                                                                                                                                                                                                                                                                                                                                                                                                                                                                                                                                                | 55/12,5x5 | x8  |
| J | <b>(</b>                                                                                                                                                                                                                                                                                                                                                                                                                                                                                                                                                                                                                                                                                                                                                                                                                                                                                                                                                                                                                                                                                                                                                                                                                                                                                                                                                                                                                                                                                                                                                                                                                                                                                                                                                                                                                                                                                                                                                                                                                                                                                                                       | 3,5x40    | x56 |
| K | *                                                                                                                                                                                                                                                                                                                                                                                                                                                                                                                                                                                                                                                                                                                                                                                                                                                                                                                                                                                                                                                                                                                                                                                                                                                                                                                                                                                                                                                                                                                                                                                                                                                                                                                                                                                                                                                                                                                                                                                                                                                                                                                              | 5x30      | х6  |

|  | L           |              | M6x10x13 | x1  |  |
|--|-------------|--------------|----------|-----|--|
|  | М           | <del>-</del> | D4x13    | x12 |  |
|  | N           | 0            | D10x15   | x9  |  |
|  | Р           | $\Theta$     | D15x18   | x4  |  |
|  | R           |              | D35x40   | x17 |  |
|  | S           |              |          | x1  |  |
|  | Т           |              | 6mm      | x1  |  |
|  | <b>&gt;</b> |              | 4mm      | x1  |  |
|  | Z           | GLUE         | GLUE     | x1  |  |
|  |             |              |          |     |  |