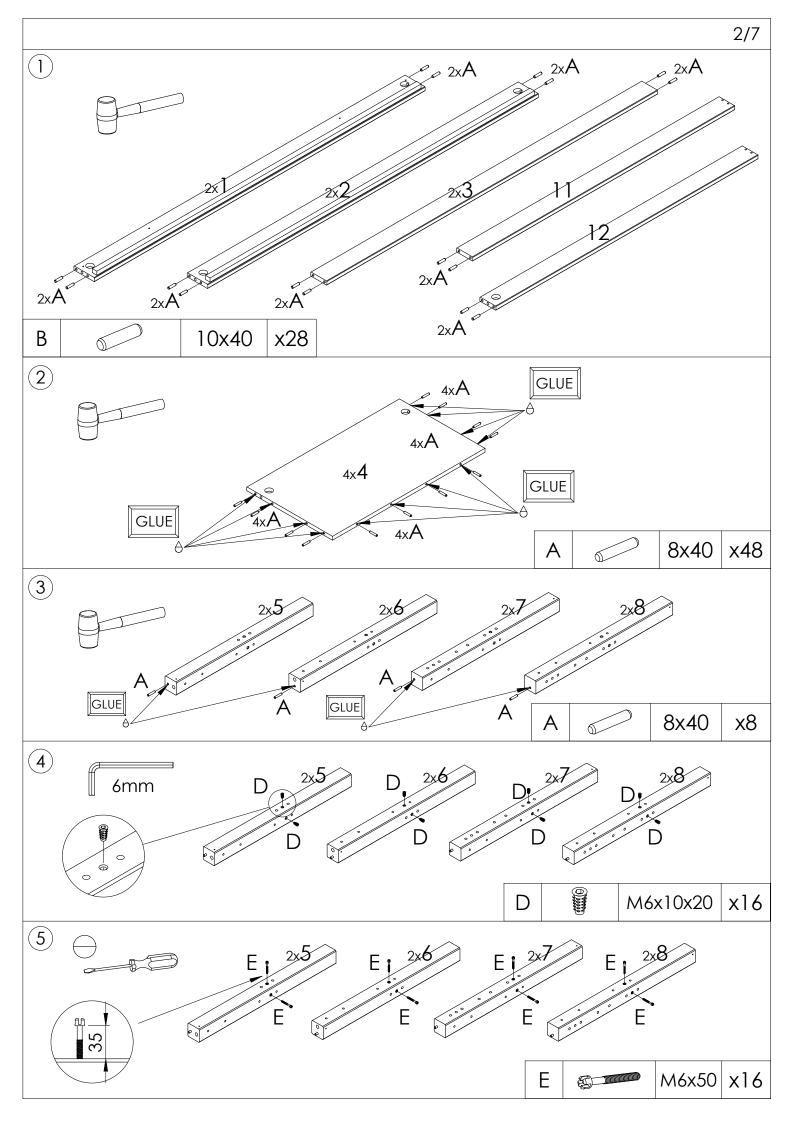

NR400-106/108 NR400-103/119

| Α |                                                                                                                                                                                                                                                                                                                                                                                                                                                                                                                                                                                                                                                                                                                                                                                                                                                                                                                                                                                                                                                                                                                                                                                                                                                                                                                                                                                                                                                                                                                                                                                                                                                                                                                                                                                                                                                                                                                                                                                                                                                                                                                                | 8x40      | x56 |
|---|--------------------------------------------------------------------------------------------------------------------------------------------------------------------------------------------------------------------------------------------------------------------------------------------------------------------------------------------------------------------------------------------------------------------------------------------------------------------------------------------------------------------------------------------------------------------------------------------------------------------------------------------------------------------------------------------------------------------------------------------------------------------------------------------------------------------------------------------------------------------------------------------------------------------------------------------------------------------------------------------------------------------------------------------------------------------------------------------------------------------------------------------------------------------------------------------------------------------------------------------------------------------------------------------------------------------------------------------------------------------------------------------------------------------------------------------------------------------------------------------------------------------------------------------------------------------------------------------------------------------------------------------------------------------------------------------------------------------------------------------------------------------------------------------------------------------------------------------------------------------------------------------------------------------------------------------------------------------------------------------------------------------------------------------------------------------------------------------------------------------------------|-----------|-----|
| В |                                                                                                                                                                                                                                                                                                                                                                                                                                                                                                                                                                                                                                                                                                                                                                                                                                                                                                                                                                                                                                                                                                                                                                                                                                                                                                                                                                                                                                                                                                                                                                                                                                                                                                                                                                                                                                                                                                                                                                                                                                                                                                                                | 10x40     | x28 |
| С |                                                                                                                                                                                                                                                                                                                                                                                                                                                                                                                                                                                                                                                                                                                                                                                                                                                                                                                                                                                                                                                                                                                                                                                                                                                                                                                                                                                                                                                                                                                                                                                                                                                                                                                                                                                                                                                                                                                                                                                                                                                                                                                                | 15x80     | x4  |
| D | (لَيْنَالِ اللهِ ا | M6x10x20  | x16 |
| Е |                                                                                                                                                                                                                                                                                                                                                                                                                                                                                                                                                                                                                                                                                                                                                                                                                                                                                                                                                                                                                                                                                                                                                                                                                                                                                                                                                                                                                                                                                                                                                                                                                                                                                                                                                                                                                                                                                                                                                                                                                                                                                                                                | M6x50     | x17 |
| F |                                                                                                                                                                                                                                                                                                                                                                                                                                                                                                                                                                                                                                                                                                                                                                                                                                                                                                                                                                                                                                                                                                                                                                                                                                                                                                                                                                                                                                                                                                                                                                                                                                                                                                                                                                                                                                                                                                                                                                                                                                                                                                                                | D35       | x17 |
| G | @mmmm                                                                                                                                                                                                                                                                                                                                                                                                                                                                                                                                                                                                                                                                                                                                                                                                                                                                                                                                                                                                                                                                                                                                                                                                                                                                                                                                                                                                                                                                                                                                                                                                                                                                                                                                                                                                                                                                                                                                                                                                                                                                                                                          | 7x50      | x12 |
| Н |                                                                                                                                                                                                                                                                                                                                                                                                                                                                                                                                                                                                                                                                                                                                                                                                                                                                                                                                                                                                                                                                                                                                                                                                                                                                                                                                                                                                                                                                                                                                                                                                                                                                                                                                                                                                                                                                                                                                                                                                                                                                                                                                | 55/12,5x5 | x8  |
| J | <b>(</b>                                                                                                                                                                                                                                                                                                                                                                                                                                                                                                                                                                                                                                                                                                                                                                                                                                                                                                                                                                                                                                                                                                                                                                                                                                                                                                                                                                                                                                                                                                                                                                                                                                                                                                                                                                                                                                                                                                                                                                                                                                                                                                                       | 3,5x40    | x56 |
| K | *                                                                                                                                                                                                                                                                                                                                                                                                                                                                                                                                                                                                                                                                                                                                                                                                                                                                                                                                                                                                                                                                                                                                                                                                                                                                                                                                                                                                                                                                                                                                                                                                                                                                                                                                                                                                                                                                                                                                                                                                                                                                                                                              | 5x30      | х6  |

|  | L           |              | M6x10x13 | x1  |  |
|--|-------------|--------------|----------|-----|--|
|  | М           | <del>-</del> | D4x13    | x12 |  |
|  | N           | 0            | D10x15   | x9  |  |
|  | Р           | $\Theta$     | D15x18   | x4  |  |
|  | R           |              | D35x40   | x17 |  |
|  | S           |              |          | x1  |  |
|  | Т           |              | 6mm      | x1  |  |
|  | <b>&gt;</b> |              | 4mm      | x1  |  |
|  | Z           | GLUE         | GLUE     | x1  |  |
|  |             |              |          |     |  |