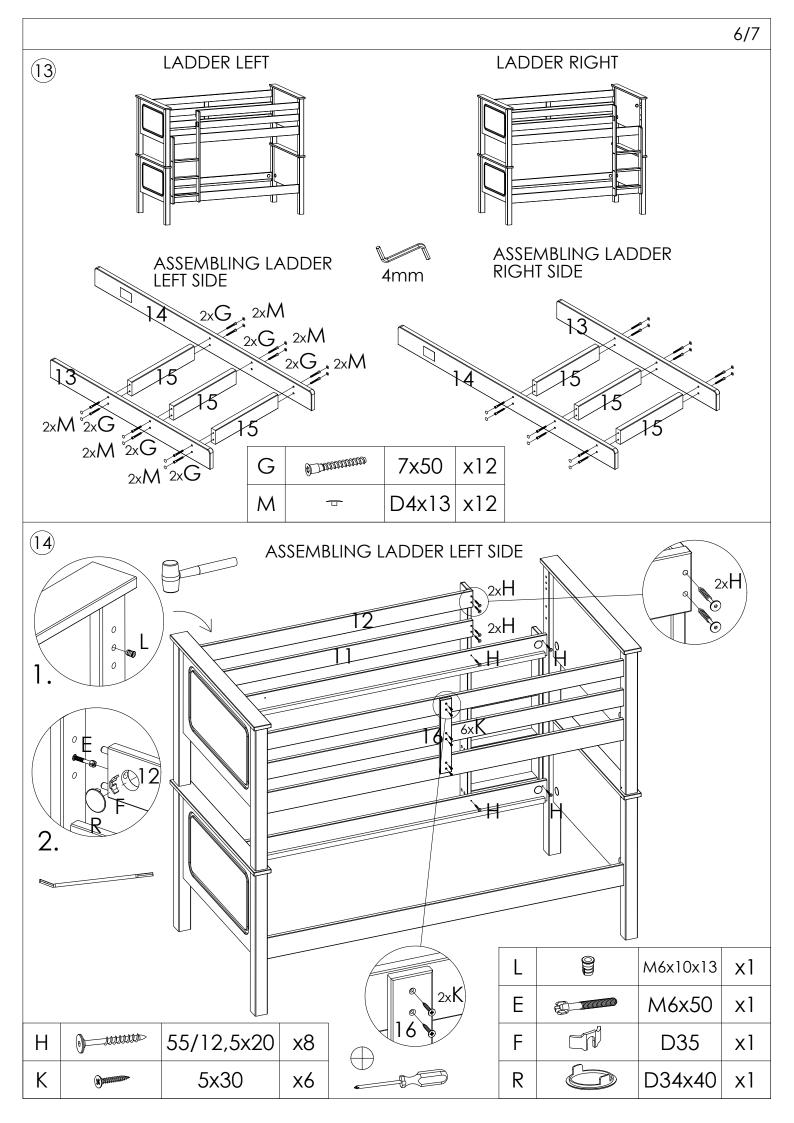

NR400-106/108 NR400-103/119

| Α |                                                                                                                                                                                                                                                                                                                                                                                                                                                                                                                                                                                                                                                                                                                                                                                                                                                                                                                                                                                                                                                                                                                                                                                                                                                                                                                                                                                                                                                                                                                                                                                                                                                                                                                                                                                                                                                                                                                                                                                                                                                                                                                                | 8x40      | x56 |
|---|--------------------------------------------------------------------------------------------------------------------------------------------------------------------------------------------------------------------------------------------------------------------------------------------------------------------------------------------------------------------------------------------------------------------------------------------------------------------------------------------------------------------------------------------------------------------------------------------------------------------------------------------------------------------------------------------------------------------------------------------------------------------------------------------------------------------------------------------------------------------------------------------------------------------------------------------------------------------------------------------------------------------------------------------------------------------------------------------------------------------------------------------------------------------------------------------------------------------------------------------------------------------------------------------------------------------------------------------------------------------------------------------------------------------------------------------------------------------------------------------------------------------------------------------------------------------------------------------------------------------------------------------------------------------------------------------------------------------------------------------------------------------------------------------------------------------------------------------------------------------------------------------------------------------------------------------------------------------------------------------------------------------------------------------------------------------------------------------------------------------------------|-----------|-----|
| В |                                                                                                                                                                                                                                                                                                                                                                                                                                                                                                                                                                                                                                                                                                                                                                                                                                                                                                                                                                                                                                                                                                                                                                                                                                                                                                                                                                                                                                                                                                                                                                                                                                                                                                                                                                                                                                                                                                                                                                                                                                                                                                                                | 10x40     | x28 |
| С |                                                                                                                                                                                                                                                                                                                                                                                                                                                                                                                                                                                                                                                                                                                                                                                                                                                                                                                                                                                                                                                                                                                                                                                                                                                                                                                                                                                                                                                                                                                                                                                                                                                                                                                                                                                                                                                                                                                                                                                                                                                                                                                                | 15x80     | x4  |
| D | (لَيْنَالِ اللهِ ا | M6x10x20  | x16 |
| Е |                                                                                                                                                                                                                                                                                                                                                                                                                                                                                                                                                                                                                                                                                                                                                                                                                                                                                                                                                                                                                                                                                                                                                                                                                                                                                                                                                                                                                                                                                                                                                                                                                                                                                                                                                                                                                                                                                                                                                                                                                                                                                                                                | M6x50     | x17 |
| F |                                                                                                                                                                                                                                                                                                                                                                                                                                                                                                                                                                                                                                                                                                                                                                                                                                                                                                                                                                                                                                                                                                                                                                                                                                                                                                                                                                                                                                                                                                                                                                                                                                                                                                                                                                                                                                                                                                                                                                                                                                                                                                                                | D35       | x17 |
| G | @mmmm                                                                                                                                                                                                                                                                                                                                                                                                                                                                                                                                                                                                                                                                                                                                                                                                                                                                                                                                                                                                                                                                                                                                                                                                                                                                                                                                                                                                                                                                                                                                                                                                                                                                                                                                                                                                                                                                                                                                                                                                                                                                                                                          | 7x50      | x12 |
| Н |                                                                                                                                                                                                                                                                                                                                                                                                                                                                                                                                                                                                                                                                                                                                                                                                                                                                                                                                                                                                                                                                                                                                                                                                                                                                                                                                                                                                                                                                                                                                                                                                                                                                                                                                                                                                                                                                                                                                                                                                                                                                                                                                | 55/12,5x5 | x8  |
| J | <b>(</b>                                                                                                                                                                                                                                                                                                                                                                                                                                                                                                                                                                                                                                                                                                                                                                                                                                                                                                                                                                                                                                                                                                                                                                                                                                                                                                                                                                                                                                                                                                                                                                                                                                                                                                                                                                                                                                                                                                                                                                                                                                                                                                                       | 3,5x40    | x56 |
| K | *                                                                                                                                                                                                                                                                                                                                                                                                                                                                                                                                                                                                                                                                                                                                                                                                                                                                                                                                                                                                                                                                                                                                                                                                                                                                                                                                                                                                                                                                                                                                                                                                                                                                                                                                                                                                                                                                                                                                                                                                                                                                                                                              | 5x30      | х6  |

|  | L           |              | M6x10x13 | x1  |  |
|--|-------------|--------------|----------|-----|--|
|  | М           | <del>-</del> | D4x13    | x12 |  |
|  | N           | 0            | D10x15   | x9  |  |
|  | Р           | $\Theta$     | D15x18   | x4  |  |
|  | R           |              | D35x40   | x17 |  |
|  | S           |              |          | x1  |  |
|  | Т           |              | 6mm      | x1  |  |
|  | <b>&gt;</b> |              | 4mm      | x1  |  |
|  | Z           | GLUE         | GLUE     | x1  |  |
|  |             |              |          |     |  |