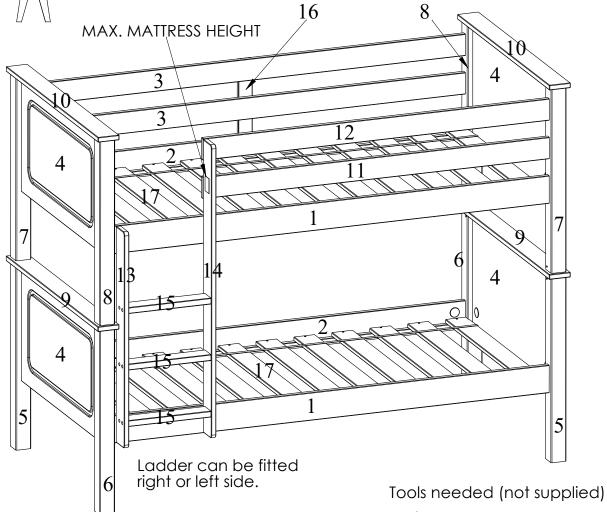

Children can become trapped between the bed and the wall, a roof pitch, the ceiling and other pieces of furniture (e.g. wardrobes). To avoid risk of serious injury, the distance between the top safety barrier and any adjoining structure shall not exceed 75mm or shall be more than 230mm.

Maximum thickness of a mattress on the top tier is 18cm. Please refer to the label or marking on the headboard.

This bed has been tested by an independent laboratory and is in compliance with BS EN 747-1: 2012+A1:2015 - Standard Consumer Safety specification for bunk beds & high sleepers.