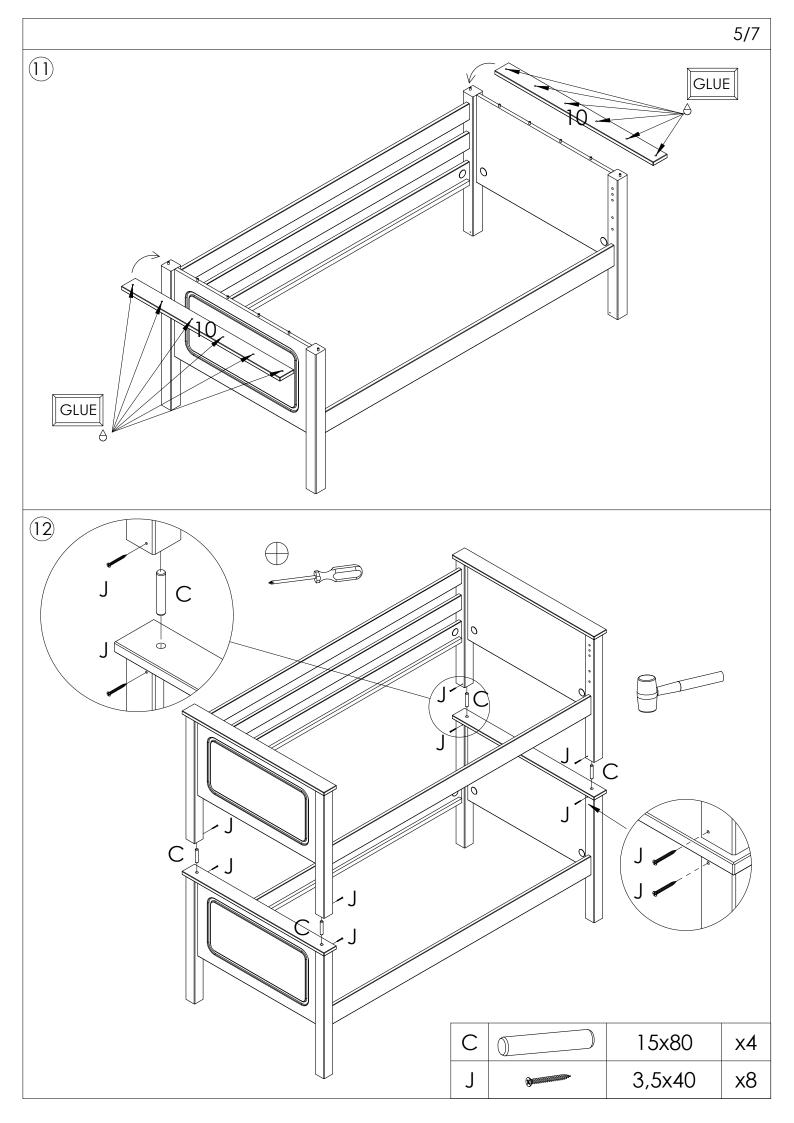

NR400-106/108 NR400-103/119

| Α |                                                                                                                                                                                                                                                                                                                                                                                                                                                                                                                                                                                                                                                                                                                                                                                                                                                                                                                                                                                                                                                                                                                                                                                                                                                                                                                                                                                                                                                                                                                                                                                                                                                                                                                                                                                                                                                                                                                                                                                                                                                                                                                                | 8x40      | x56 |
|---|--------------------------------------------------------------------------------------------------------------------------------------------------------------------------------------------------------------------------------------------------------------------------------------------------------------------------------------------------------------------------------------------------------------------------------------------------------------------------------------------------------------------------------------------------------------------------------------------------------------------------------------------------------------------------------------------------------------------------------------------------------------------------------------------------------------------------------------------------------------------------------------------------------------------------------------------------------------------------------------------------------------------------------------------------------------------------------------------------------------------------------------------------------------------------------------------------------------------------------------------------------------------------------------------------------------------------------------------------------------------------------------------------------------------------------------------------------------------------------------------------------------------------------------------------------------------------------------------------------------------------------------------------------------------------------------------------------------------------------------------------------------------------------------------------------------------------------------------------------------------------------------------------------------------------------------------------------------------------------------------------------------------------------------------------------------------------------------------------------------------------------|-----------|-----|
| В |                                                                                                                                                                                                                                                                                                                                                                                                                                                                                                                                                                                                                                                                                                                                                                                                                                                                                                                                                                                                                                                                                                                                                                                                                                                                                                                                                                                                                                                                                                                                                                                                                                                                                                                                                                                                                                                                                                                                                                                                                                                                                                                                | 10x40     | x28 |
| С |                                                                                                                                                                                                                                                                                                                                                                                                                                                                                                                                                                                                                                                                                                                                                                                                                                                                                                                                                                                                                                                                                                                                                                                                                                                                                                                                                                                                                                                                                                                                                                                                                                                                                                                                                                                                                                                                                                                                                                                                                                                                                                                                | 15x80     | x4  |
| D | (لَيْنَالِ اللهِ ا | M6x10x20  | x16 |
| Е |                                                                                                                                                                                                                                                                                                                                                                                                                                                                                                                                                                                                                                                                                                                                                                                                                                                                                                                                                                                                                                                                                                                                                                                                                                                                                                                                                                                                                                                                                                                                                                                                                                                                                                                                                                                                                                                                                                                                                                                                                                                                                                                                | M6x50     | x17 |
| F |                                                                                                                                                                                                                                                                                                                                                                                                                                                                                                                                                                                                                                                                                                                                                                                                                                                                                                                                                                                                                                                                                                                                                                                                                                                                                                                                                                                                                                                                                                                                                                                                                                                                                                                                                                                                                                                                                                                                                                                                                                                                                                                                | D35       | x17 |
| G | @mmmm                                                                                                                                                                                                                                                                                                                                                                                                                                                                                                                                                                                                                                                                                                                                                                                                                                                                                                                                                                                                                                                                                                                                                                                                                                                                                                                                                                                                                                                                                                                                                                                                                                                                                                                                                                                                                                                                                                                                                                                                                                                                                                                          | 7x50      | x12 |
| Н |                                                                                                                                                                                                                                                                                                                                                                                                                                                                                                                                                                                                                                                                                                                                                                                                                                                                                                                                                                                                                                                                                                                                                                                                                                                                                                                                                                                                                                                                                                                                                                                                                                                                                                                                                                                                                                                                                                                                                                                                                                                                                                                                | 55/12,5x5 | x8  |
| J | <b>(</b>                                                                                                                                                                                                                                                                                                                                                                                                                                                                                                                                                                                                                                                                                                                                                                                                                                                                                                                                                                                                                                                                                                                                                                                                                                                                                                                                                                                                                                                                                                                                                                                                                                                                                                                                                                                                                                                                                                                                                                                                                                                                                                                       | 3,5x40    | x56 |
| K | *                                                                                                                                                                                                                                                                                                                                                                                                                                                                                                                                                                                                                                                                                                                                                                                                                                                                                                                                                                                                                                                                                                                                                                                                                                                                                                                                                                                                                                                                                                                                                                                                                                                                                                                                                                                                                                                                                                                                                                                                                                                                                                                              | 5x30      | х6  |

|  | L           |              | M6x10x13 | x1  |  |
|--|-------------|--------------|----------|-----|--|
|  | М           | <del>-</del> | D4x13    | x12 |  |
|  | N           | 0            | D10x15   | x9  |  |
|  | Р           | $\Theta$     | D15x18   | x4  |  |
|  | R           |              | D35x40   | x17 |  |
|  | S           |              |          | x1  |  |
|  | Т           |              | 6mm      | x1  |  |
|  | <b>&gt;</b> |              | 4mm      | x1  |  |
|  | Z           | GLUE         | GLUE     | x1  |  |
|  |             |              |          |     |  |