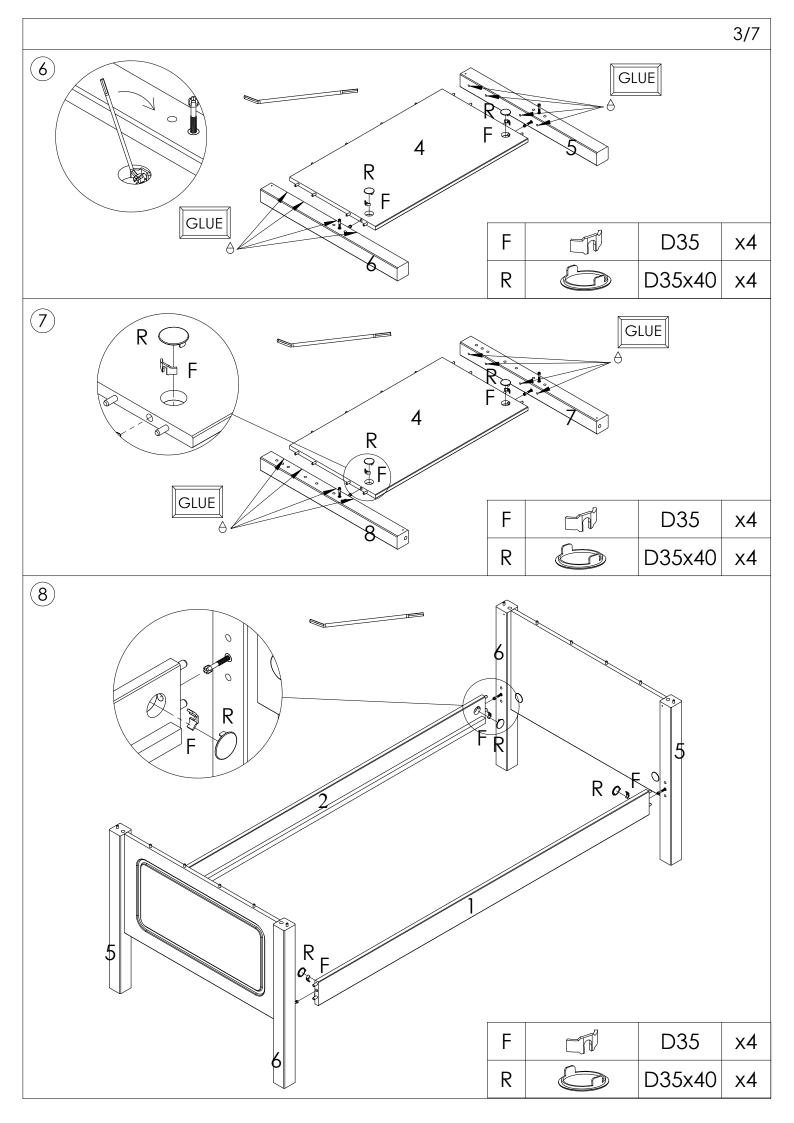

NR400-106/108 NR400-103/119

| Α |                                                                                                                                                                                                                                                                                                                                                                                                                                                                                                                                                                                                                                                                                                                                                                                                                                                                                                                                                                                                                                                                                                                                                                                                                                                                                                                                                                                                                                                                                                                                                                                                                                                                                                                                                                                                                                                                                                                                                                                                                                                                                                                                | 8x40      | x56 |
|---|--------------------------------------------------------------------------------------------------------------------------------------------------------------------------------------------------------------------------------------------------------------------------------------------------------------------------------------------------------------------------------------------------------------------------------------------------------------------------------------------------------------------------------------------------------------------------------------------------------------------------------------------------------------------------------------------------------------------------------------------------------------------------------------------------------------------------------------------------------------------------------------------------------------------------------------------------------------------------------------------------------------------------------------------------------------------------------------------------------------------------------------------------------------------------------------------------------------------------------------------------------------------------------------------------------------------------------------------------------------------------------------------------------------------------------------------------------------------------------------------------------------------------------------------------------------------------------------------------------------------------------------------------------------------------------------------------------------------------------------------------------------------------------------------------------------------------------------------------------------------------------------------------------------------------------------------------------------------------------------------------------------------------------------------------------------------------------------------------------------------------------|-----------|-----|
| В |                                                                                                                                                                                                                                                                                                                                                                                                                                                                                                                                                                                                                                                                                                                                                                                                                                                                                                                                                                                                                                                                                                                                                                                                                                                                                                                                                                                                                                                                                                                                                                                                                                                                                                                                                                                                                                                                                                                                                                                                                                                                                                                                | 10x40     | x28 |
| С |                                                                                                                                                                                                                                                                                                                                                                                                                                                                                                                                                                                                                                                                                                                                                                                                                                                                                                                                                                                                                                                                                                                                                                                                                                                                                                                                                                                                                                                                                                                                                                                                                                                                                                                                                                                                                                                                                                                                                                                                                                                                                                                                | 15x80     | x4  |
| D | (لَيْنَالِ اللهِ ا | M6x10x20  | x16 |
| Е |                                                                                                                                                                                                                                                                                                                                                                                                                                                                                                                                                                                                                                                                                                                                                                                                                                                                                                                                                                                                                                                                                                                                                                                                                                                                                                                                                                                                                                                                                                                                                                                                                                                                                                                                                                                                                                                                                                                                                                                                                                                                                                                                | M6x50     | x17 |
| F |                                                                                                                                                                                                                                                                                                                                                                                                                                                                                                                                                                                                                                                                                                                                                                                                                                                                                                                                                                                                                                                                                                                                                                                                                                                                                                                                                                                                                                                                                                                                                                                                                                                                                                                                                                                                                                                                                                                                                                                                                                                                                                                                | D35       | x17 |
| G | @mmmm                                                                                                                                                                                                                                                                                                                                                                                                                                                                                                                                                                                                                                                                                                                                                                                                                                                                                                                                                                                                                                                                                                                                                                                                                                                                                                                                                                                                                                                                                                                                                                                                                                                                                                                                                                                                                                                                                                                                                                                                                                                                                                                          | 7x50      | x12 |
| Н |                                                                                                                                                                                                                                                                                                                                                                                                                                                                                                                                                                                                                                                                                                                                                                                                                                                                                                                                                                                                                                                                                                                                                                                                                                                                                                                                                                                                                                                                                                                                                                                                                                                                                                                                                                                                                                                                                                                                                                                                                                                                                                                                | 55/12,5x5 | x8  |
| J | <b>(</b>                                                                                                                                                                                                                                                                                                                                                                                                                                                                                                                                                                                                                                                                                                                                                                                                                                                                                                                                                                                                                                                                                                                                                                                                                                                                                                                                                                                                                                                                                                                                                                                                                                                                                                                                                                                                                                                                                                                                                                                                                                                                                                                       | 3,5x40    | x56 |
| K | *                                                                                                                                                                                                                                                                                                                                                                                                                                                                                                                                                                                                                                                                                                                                                                                                                                                                                                                                                                                                                                                                                                                                                                                                                                                                                                                                                                                                                                                                                                                                                                                                                                                                                                                                                                                                                                                                                                                                                                                                                                                                                                                              | 5x30      | х6  |

|  | L           |              | M6x10x13 | x1  |  |
|--|-------------|--------------|----------|-----|--|
|  | М           | <del>-</del> | D4x13    | x12 |  |
|  | N           | 0            | D10x15   | x9  |  |
|  | Р           | $\Theta$     | D15x18   | x4  |  |
|  | R           |              | D35x40   | x17 |  |
|  | S           |              |          | x1  |  |
|  | Т           |              | 6mm      | x1  |  |
|  | <b>&gt;</b> |              | 4mm      | x1  |  |
|  | Z           | GLUE         | GLUE     | x1  |  |
|  |             |              |          |     |  |