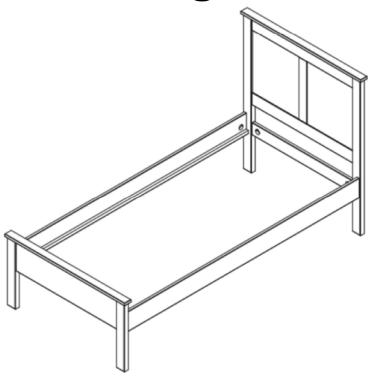

## **Assembly Instructions**

# **3FT Vigo Bed**



#### Important before assembly:

Read these instructions carefully before assembling or using the product.

Please check the contents of the boxes before attempting to assemble this product. The instructions will have a checklist of parts and fittings.

It would be sensible to lay a rug or a carpet on the floor where you intend to assemble the product, to void scratches and damaging the product or the floor.

Assemble the product as close to its intended final location/room as possible.

Do NOT use any power tools as this may damage the frame.

# Health & Safety:

This product or some parts of this product will be heavy. Please use an assistant when lifting.

DO NOT jump on the product or any of its parts.

DO NOT use this product if any parts are missing, damaged or worn.

DO NOT use th