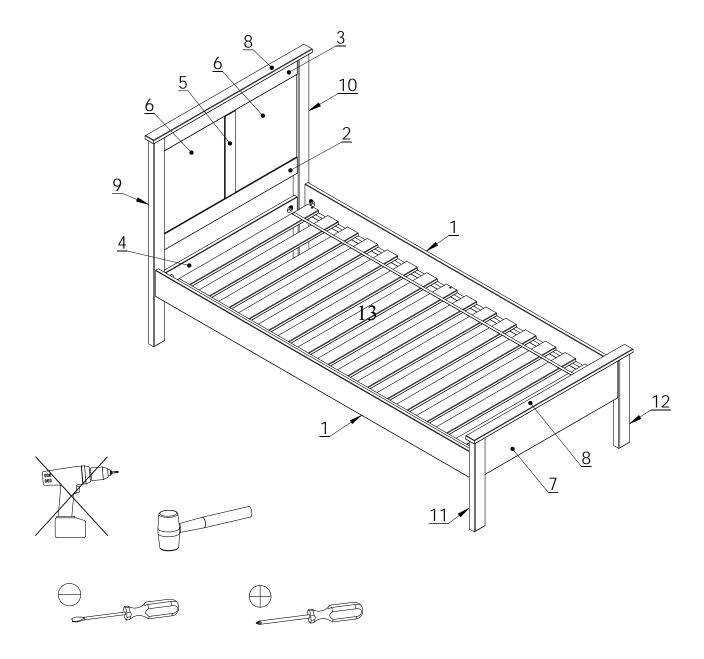

ct. The instructions will have a checklist of parts and fittings.

It would be sensible to lay a rug or a carpet on the floor where you intend to assemble the product, to void scratches and damaging the product or the floor.

Assemble the product as close to its intended final location/room as possible.

Do NOT use any power tools as this may damage the frame.

# Health & Safety:

This product or some parts of this product will be heavy. Please use an assistant when lifting.

DO NOT jump on the product or any of its parts.

DO NOT use this product if any parts are missing, damaged or worn.

DO NOT use this product unless all fixings are secured.

Please keep small parts out of reach of children.

Always use on a level, even surface.

Please keep these instructions for future reference.





| Α |                     | 8x40  | x40 |
|---|---------------------|-------|-----|
| В |                     | 6x30  | x12 |
| С | anamama(_0          | 7x60  | x10 |
| D | T.                  | D35   | x10 |
| Е | <b>D</b> =309000000 | 7x34  | x2  |
| F |                     | 15x12 | x2  |

| G |           | D25x4  | x4 |
|---|-----------|--------|----|
| Н | <b>()</b> | 3,5x40 | х6 |
| J |           | D35x40 | x2 |
| K | 2         | GLUE   | x1 |
| L |           | 4mm    | x1 |
|   |           |        |    |









D35x40

x2

J



Please dispose of all packaging safely.

### **General Care & Maintenance**

Wipe clean with a slightly damp cloth. Avoid the use of all household cleaners and abrasives.

Periodically check all screw & fixings to ensure they are secure.

When moving yo