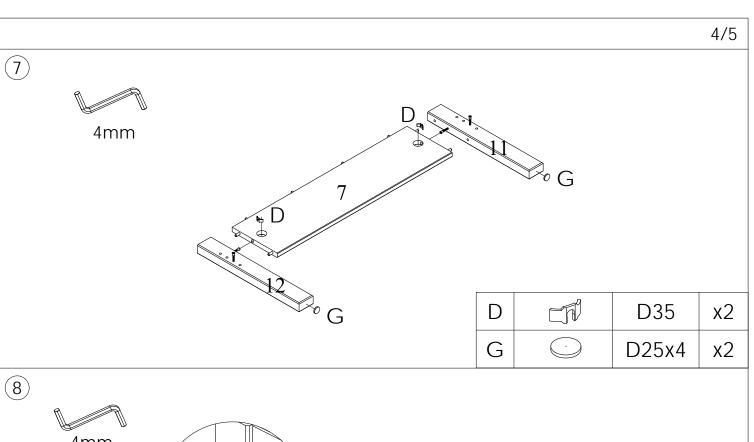

DO NOT use this product unless all fixings are secured.

Please keep small parts out of reach of children.

Always use on a level, even surface.

Please keep these instructions for future reference.

| Α |                     | 8x40  | x40 |
|---|---------------------|-------|-----|
| В |                     | 6x30  | x12 |
| С | anamama(_0          | 7x60  | x10 |
| D | T.                  | D35   | x10 |
| Е | <b>D</b> =309000000 | 7x34  | x2  |
| F |                     | 15x12 | x2  |

| G |           | D25x4  | x4 |
|---|-----------|--------|----|
| Н | <b>()</b> | 3,5x40 | х6 |
| J |           | D35x40 | x2 |
| K | 2         | GLUE   | x1 |
| L |           | 4mm    | x1 |
|   |           |        |    |