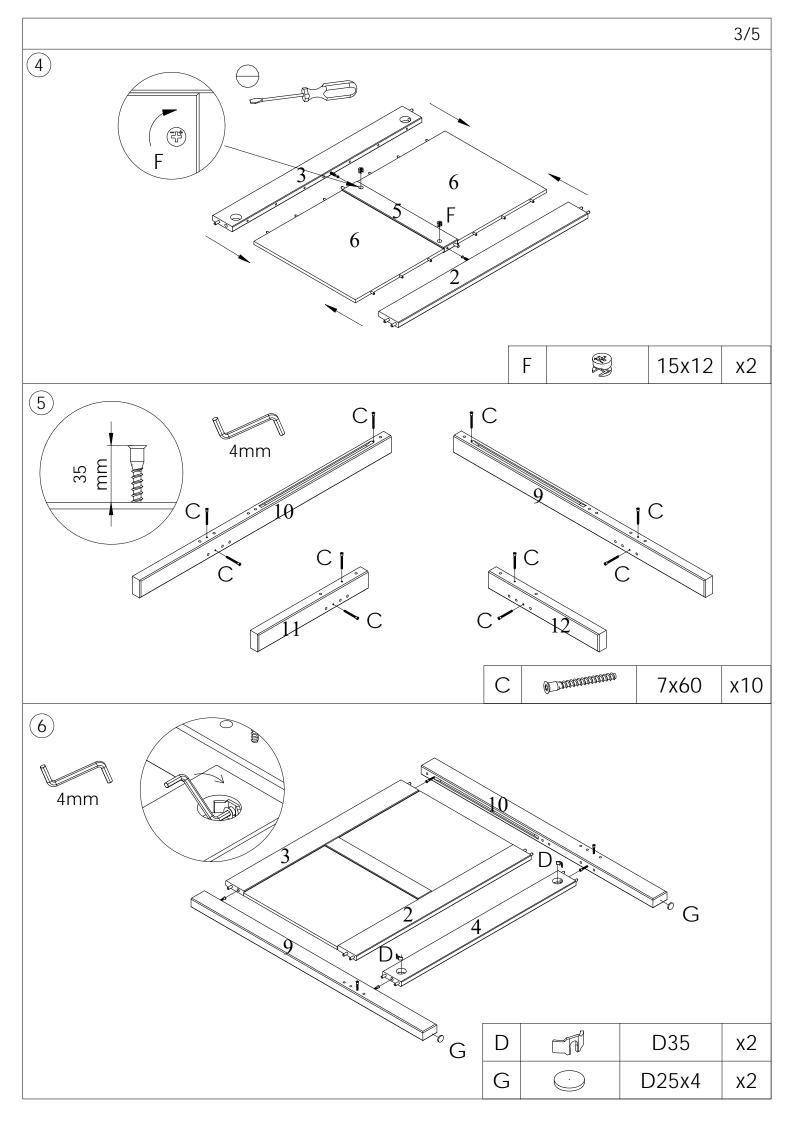

DO NOT use this product unless all fixings are secured.

Please keep small parts out of reach of children.

Always use on a level, even surface.

Please keep these instructions for future reference.

| Α |                     | 8x40  | x40 |
|---|---------------------|-------|-----|
| В |                     | 6x30  | x12 |
| С | anamama(_0          | 7x60  | x10 |
| D | T.                  | D35   | x10 |
| Е | <b>D</b> =309000000 | 7x34  | x2  |
| F |                     | 15x12 | x2  |

| G |           | D25x4  | x4 |
|---|-----------|--------|----|
| Н | <b>()</b> | 3,5x40 | х6 |
| J |           | D35x40 | x2 |
| K | 2         | GLUE   | x1 |
| L |           | 4mm    | x1 |
|   |           |        |    |