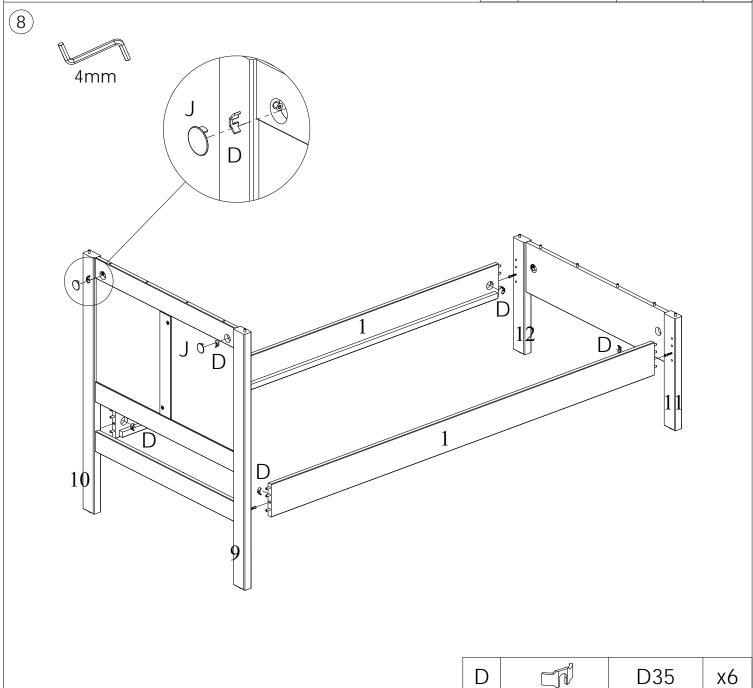

DO NOT use this product unless all fixings are secured.

Please keep small parts out of reach of children.

Always use on a level, even surface.

Please keep these instructions for future reference.

| Α |                     | 8x40  | x40 |
|---|---------------------|-------|-----|
| В |                     | 6x30  | x12 |
| С | anamama(_0          | 7x60  | x10 |
| D | T.                  | D35   | x10 |
| Е | <b>D</b> =309000000 | 7x34  | x2  |
| F |                     | 15x12 | x2  |

| G |           | D25x4  | x4 |
|---|-----------|--------|----|
| Н | <b>()</b> | 3,5x40 | х6 |
| J |           | D35x40 | x2 |
| K | 2         | GLUE   | x1 |
| L |           | 4mm    | x1 |
|   |           |        |    |