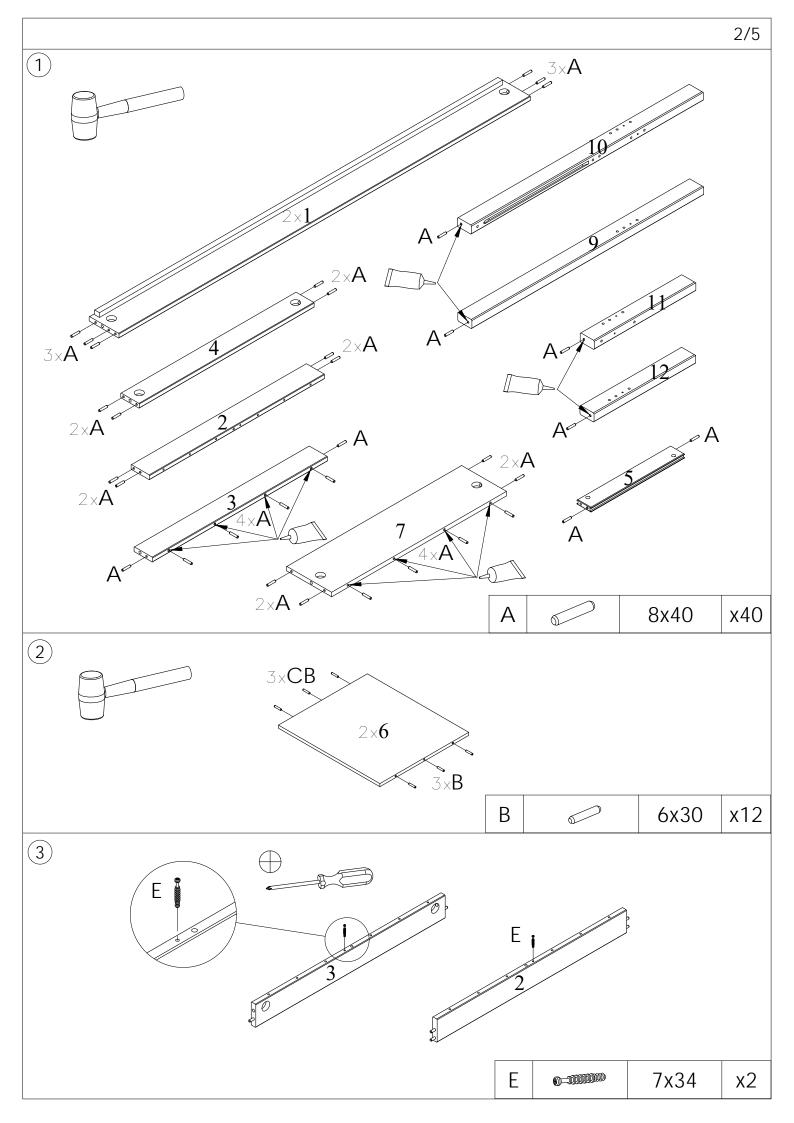

DO NOT use this product unless all fixings are secured.

Please keep small parts out of reach of children.

Always use on a level, even surface.

Please keep these instructions for future reference.

| Α |                     | 8x40  | x40 |
|---|---------------------|-------|-----|
| В |                     | 6x30  | x12 |
| С | anamama(_0          | 7x60  | x10 |
| D | T.                  | D35   | x10 |
| Е | <b>D</b> =309000000 | 7x34  | x2  |
| F |                     | 15x12 | x2  |

| G |           | D25x4  | x4 |
|---|-----------|--------|----|
| Н | <b>()</b> | 3,5x40 | х6 |
| J |           | D35x40 | x2 |
| K | 2         | GLUE   | x1 |
| L |           | 4mm    | x1 |
|   |           |        |    |