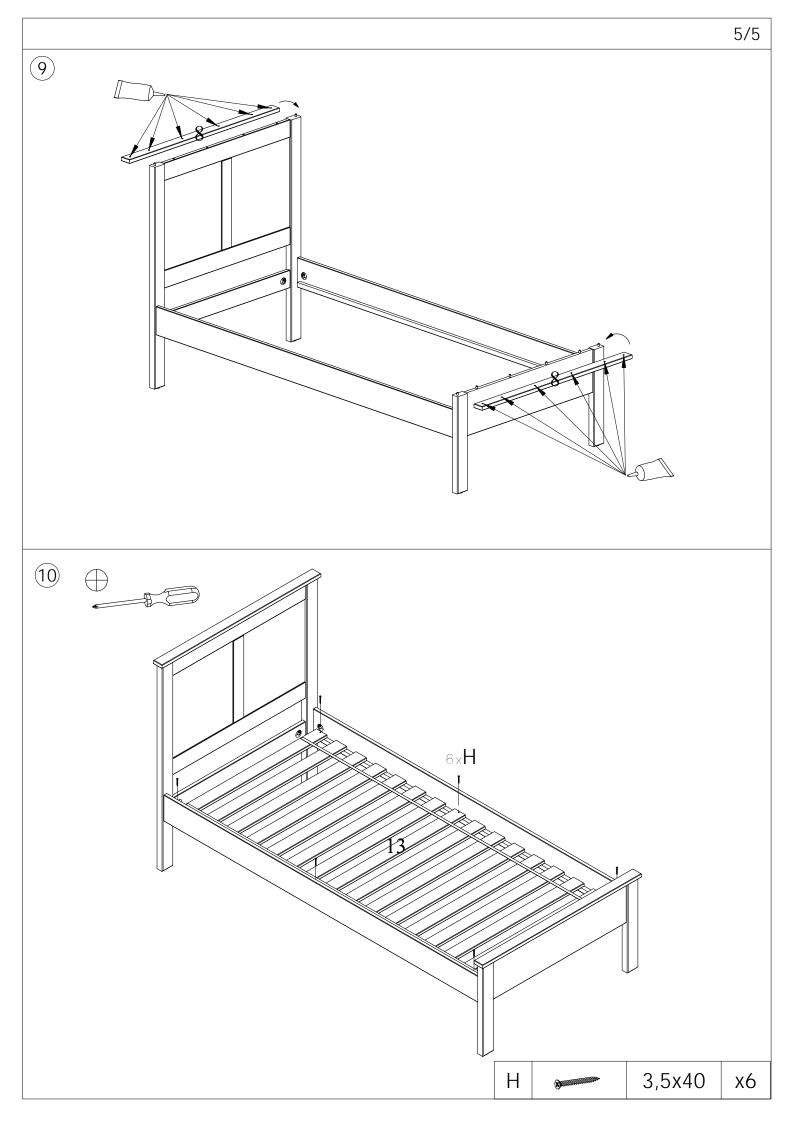

DO NOT use this product unless all fixings are secured.

Please keep small parts out of reach of children.

Always use on a level, even surface.

Please keep these instructions for future reference.

| Α |                     | 8x40  | x40 |
|---|---------------------|-------|-----|
| В |                     | 6x30  | x12 |
| С | anamama(_0          | 7x60  | x10 |
| D | T.                  | D35   | x10 |
| Е | <b>D</b> =309000000 | 7x34  | x2  |
| F |                     | 15x12 | x2  |

| G |           | D25x4  | x4 |
|---|-----------|--------|----|
| Н | <b>()</b> | 3,5x40 | х6 |
| J |           | D35x40 | x2 |
| K | 2         | GLUE   | x1 |
| L |           | 4mm    | x1 |
|   |           |        |    |