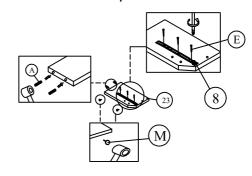

DO NOT use any power tools as this may damage the frame and will invalidate any claim.

Step 14: Attach the drawer runner from pack 2 (8) to the drawer frame divider 2 (23) using hardware part E and screwdriver(not provided). Insert hardware parts A and M to the drawer frame divider 2 (23) using a small mallet ( not provided).

Step 22: Insert hardware part A to the footend (2) using a small mallet (not provided), then insert hardware part I using a screwdriver (not provided).

DO NOT use any power tools as this may damage the frame and will invalidate any claim.