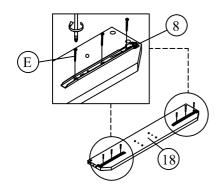

DO NOT use any power tools as this may damage the frame and will invalidate any claim.

Step 5 : Attach the drawer runner from pack 2 (8) to the drawer frame (18) using hardware part E and screwdriver( not provided).