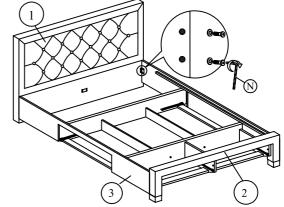

Step 22: Insert hardware part A to the footend (2) using a small mallet (not provided), then insert hardware part I using a screwdriver (not provided).

DO NOT use any power tools as this may damage the frame and will invalidate any claim.

Step 23 : Attach the footend (2) to the frame (24) using the screws and hardware part I , J , K and N  $\,$ 

DO NOT use any power tools as this may damage the frame and will invalidate any claim.

Step 24: Secure the frame using hardware parts C, F, N and O with a screwdriver (not provided).

DO NOT use any power tools as this may damage the frame and will invalidate any claim.

Step 26: Secure the frame using hardware parts A and I.

DO NOT use any power tools as this may damage the frame and will invalidate any claim.

Step 27: Secure the frame using hardware parts J , K and N.

DO NOT use any power tools as this may damage the frame and will invalidate any claim.

Step 28: Loosen the pre-inserted screws on the headboard (1) using hardware part N

DO NOT use any power tools as this may damage the frame and will invalidate any claim.

Step 29: Attach the headend (1) and footend (2) using the pre-assembled screws and hardware part N.

Step 30: Attach the support legs (6) to the centre rail (5) and solid slats (4) using hardware parts D and N.