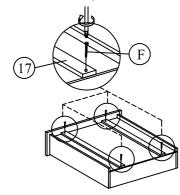

Step 3 : Secure the drawer support (17) using hardware part  ${\sf F}$  and screwdriver( not provided).

DO NOT use any power tools as this may damage the frame and will invalidate any claim.

Step 4: Attach the drawer runner from pack 1 (7) using hardware part E and screwdriver( not provided).