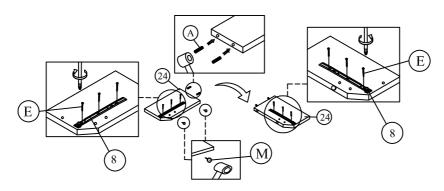

DO NOT use any power tools as this may damage the frame and will invalidate any claim.

Step 15 :Attach the drawer runner from pack 2 (8) to the drawer center divider (24) using hardware part E and screwdriver(not provided). Insert hardware parts A and M to the drawer center divider (24) using a small mallet (not provided). the flip drawer runner from pack 2 (8) to the other side and repeat the same step.

Step 22: Insert hardware part A to the footend (2) using a small mallet (not provided), then insert hardware part I using a screwdriver (not provided).

DO NOT use any power tools as this may damage the frame and will invalidate any claim.