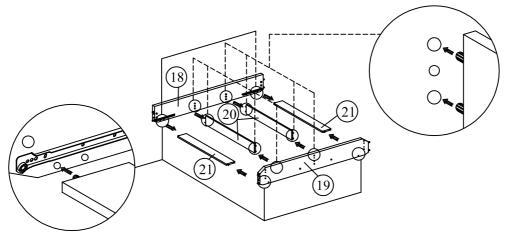

the frame and will invalidate any claim.

Step 11: Join together the drawer frame (18 & 19), drawer center frame (20) and drawer frame support (21).

Step 12 : Secure the frame using hardware parts B and  ${\bf N}$  .