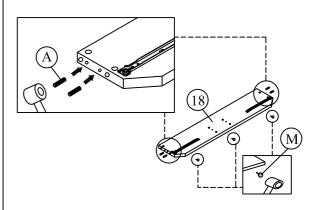

DO NOT use any power tools as this may damage the frame and will invalidate any claim.

Step 6: Insert hardware parts A and M to the drawer frame (18) using a small mallet ( not provided).

Step 7: Attach the drawer runner from pack 2 (8) to the drawer frame (19) using hardware part E and screwdriver( not provided). DO NOT use any power tools as this may damage the frame and will invalidate any claim.