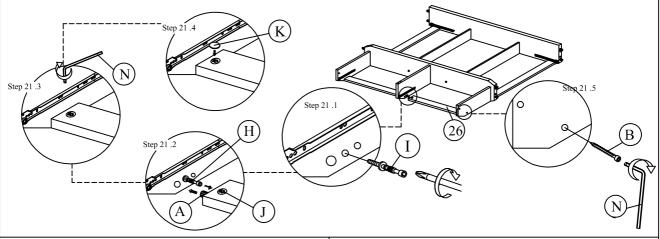

Step 21: Insert the drawer frame support (26) to the set up frame. Secure the drawer frame support (26) using hardware part B, H, I, J, K and N. DO NOT use any power tools as this may damage the frame and will invalidate any claim.