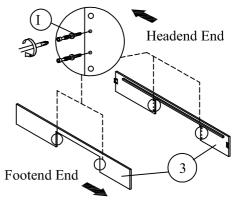

Step 22: Insert hardware part A to the footend (2) using a small mallet (not provided), then insert hardware part I using a screwdriver (not provided).

DO NOT use any power tools as this may damage the frame and will invalidate any claim.

Step 23 : Attach the footend (2) to the frame (24) using the screws and hardware part I , J , K and N  $\,$ 

DO NOT use any power tools as this may damage the frame and will invalidate any claim.

Step 24: Secure the frame using hardware parts C, F, N and O with a screwdriver (not provided).

DO NOT use any power tools as this may damage the frame and will invalidate any claim.

Step 29: Attach the headend (1) and footend (2) using the pre-assembled screws and hardware part N.

Step 30: Attach the support legs (6) to the centre rail (5) and solid slats (4) using hardware parts D and N.