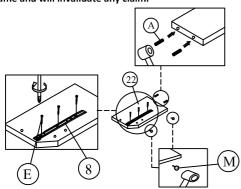

DO NOT use any power tools as this may damage the frame and will invalidate any claim.

Step 13 :Attach the drawer runner from pack 2 (8) to the drawer frame divider 1 (22) using hardware part E and screwdriver(not provided).Insert hardware parts A and M to the drawer frame divider 1 (22) using a small mallet ( not provided).

Step 22: Insert hardware part A to the footend (2) using a small mallet (not provided), then insert hardware part I using a screwdriver (not provided).

DO NOT use any power tools as this may damage the frame and will invalidate any claim.