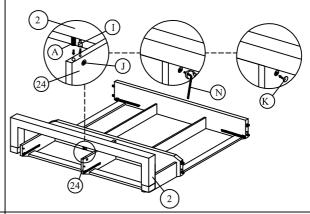

Step 23 : Attach the footend (2) to the frame (24) using the screws and hardware part I , J , K and N  $\,$ 

DO NOT use any power tools as this may damage the frame and will invalidate any claim.

Step 24: Secure the frame using hardware parts C, F, N and O with a screwdriver (not provided).