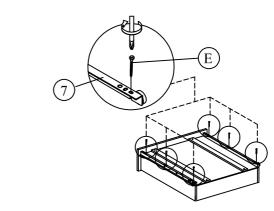

Step 3 : Secure the drawer support (17) using hardware part  ${\sf F}$  and screwdriver( not provided).

DO NOT use any power tools as this may damage the frame and will invalidate any claim.

Step 4: Attach the drawer runner from pack 1 (7) using hardware part E and screwdriver( not provided).