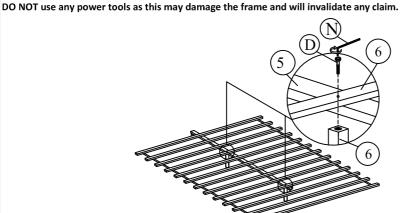

DO NOT use any power tools as this may damage the frame and will invalidate any claim.

Step 29: Attach the headend (1) and footend (2) using the pre-assembled screws and hardware part N.

Step 30: Attach the support legs (6) to the centre rail (5) and solid slats (4) using hardware parts D and N.

step 31: Place the slat section into the assembled frame and secure to the headend (1) using hardware part H and a screwdriver (not provided). Secure the solid slats (4) using hardware part C and a screwdriver (not provided).