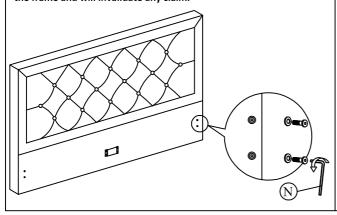

Step 27: Secure the frame using hardware parts J , K and N.

DO NOT use any power tools as this may damage the frame and will invalidate any claim.

Step 28: Loosen the pre-inserted screws on the headboard (1) using hardware part N

DO NOT use any power tools as this may damage the frame and will invalidate any claim.

Step 29: Attach the headend (1) and footend (2) using the pre-assembled screws and hardware part N.

Step 30: Attach the support legs (6) to the centre rail (5) and solid slats (4) using hardware parts D and N.