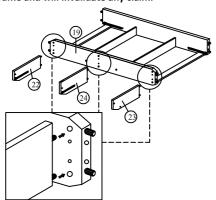

DO NOT use any power tools as this may damage the frame and will invalidate any claim.

Step 13 :Attach the drawer runner from pack 2 (8) to the drawer frame divider 1 (22) using hardware part E and screwdriver(not provided).Insert hardware parts A and M to the drawer frame divider 1 (22) using a small mallet ( not provided).

DO NOT use any power tools as this may damage the frame and will invalidate any claim.

Step 14: Attach the drawer runner from pack 2 (8) to the drawer frame divider 2 (23) using hardware part E and screwdriver(not provided). Insert hardware parts A and M to the drawer frame divider 2 (23) using a small mallet ( not provided).

DO NOT use any power tools as this may damage the frame and will invalidate any claim.

Step 15 :Attach the drawer runner from pack 2 (8) to the drawer center divider (24) using hardware part E and screwdriver(not provided). Insert hardware parts A and M to the drawer center divider (24) using a small mallet (not provided). the flip drawer runner from pack 2 (8) to the other side and repeat the same step.