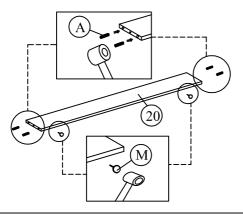

Step 8: Insert hardware parts A and M to the drawer frame (19) using a

small mallet ( not provided).

DO NOT use any power tools as this may damage the frame and will invalidate any claim.

Step 9: Insert hardware parts A and M to the drawer center frame (20) using a small mallet ( not provided).