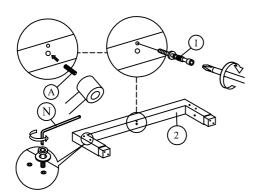

Step 22: Insert hardware part A to the footend (2) using a small mallet (not provided), then insert hardware part I using a screwdriver (not provided).

DO NOT use any power tools as this may damage the frame and will invalidate any claim.