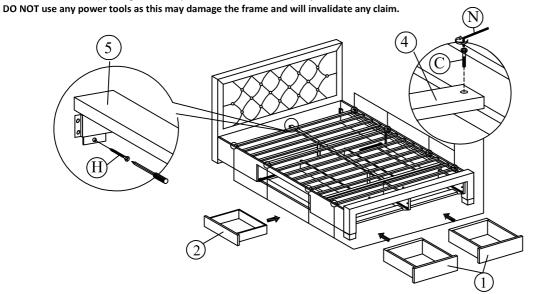

DO NOT use any power tools as this may damage the frame and will invalidate any claim.

Step 29: Attach the headend (1) and footend (2) using the pre-assembled screws and hardware part N.

Step 30: Attach the support legs (6) to the centre rail (5) and solid slats (4) using hardware parts D and N.

step 31: Place the slat section into the assembled frame and secure to the headend (1) using hardware part H and a screwdriver (not provided). Secure the solid slats (4) using hardware part C and a screwdriver (not provided).