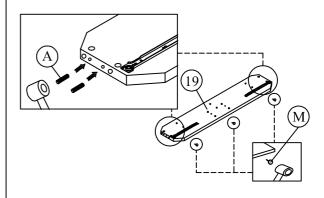

DO NOT use any power tools as this may damage the frame and will invalidate any claim.

Step 6: Insert hardware parts A and M to the drawer frame (18) using a small mallet ( not provided).

Step 7: Attach the drawer runner from pack 2 (8) to the drawer frame (19) using hardware part E and screwdriver( not provided). DO NOT use any power tools as this may damage the frame and will invalidate any claim.