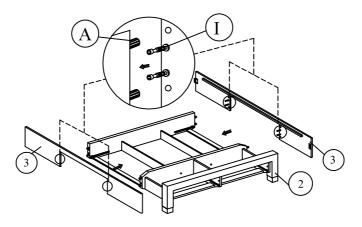

Step 21: Insert the drawer frame support (26) to the set up frame. Secure the drawer frame support (26) using hardware part B, H, I, J, K and N. DO NOT use any power tools as this may damage the frame and will invalidate any claim.

Step 22: Insert hardware part A to the footend (2) using a small mallet (not provided), then insert hardware part I using a screwdriver (not provided).

DO NOT use any power tools as this may damage the frame and will invalidate any claim.

Step 23 : Attach the footend (2) to the frame (24) using the screws and hardware part I , J , K and N  $\,$ 

DO NOT use any power tools as this may damage the frame and will invalidate any claim.

Step 24: Secure the frame using hardware parts C, F, N and O with a screwdriver (not provided).