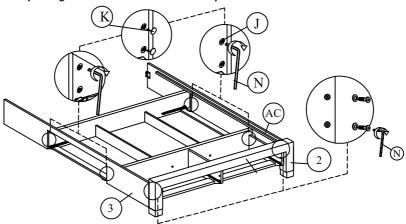

DO NOT use any power tools as this may damage the frame and will invalidate any claim.

Step 26: Secure the frame using hardware parts A and I.

DO NOT use any power tools as this may damage the frame and will invalidate any claim.

Step 27: Secure the frame using hardware parts J , K and N.

DO NOT use any power tools as this may damage the frame and will invalidate any claim.

Step 28: Loosen the pre-inserted screws on the headboard (1) using hardware part N