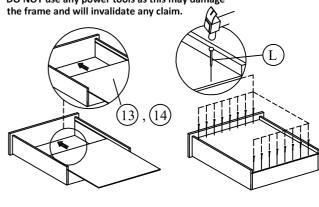

DO NOT use any power tools as this may damage the frame and will invalidate any claim.

Step 2 : Slide the drawer base (13 & 14) into position on all four drawer . Secure with hardware part L and small mallet ( not provided). DO NOT use any power tools as this may damage the frame and will invalidate any claim.