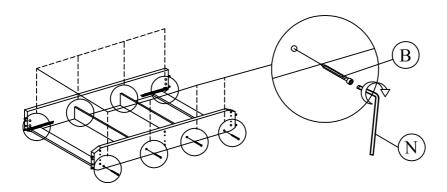

the frame and will invalidate any claim.

Step 11: Join together the drawer frame (18 & 19), drawer center frame (20) and drawer frame support (21).

Step 12 : Secure the frame using hardware parts B and  ${\bf N}$  .

DO NOT use any power tools as this may damage the frame and will invalidate any claim.

Step 19: Secure the frame using hardware parts B and N.

DO NOT use any power tools as this may damage the frame and will invalidate any claim.