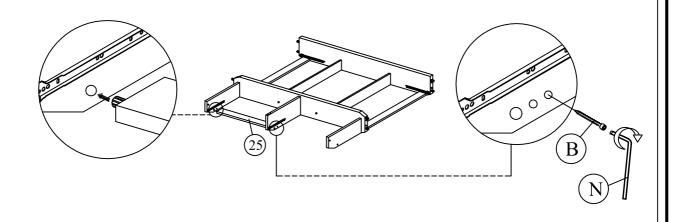

Step 16: Insert hardware parts A to the drawer frame support (25)

using a small mallet (not provided).
DO NOT use any power tools as this may damage the frame and will invalidate any claim.

Step 17: Insert hardware parts A to the drawer frame support (26) using a small mallet ( not provided).

Step 20: Insert the drawer frame support (25) to the set up frame . Secure the drawer frame support (25) using hardware part B and N. DO NOT use any power tools as this may damage the frame and will invalidate any claim.