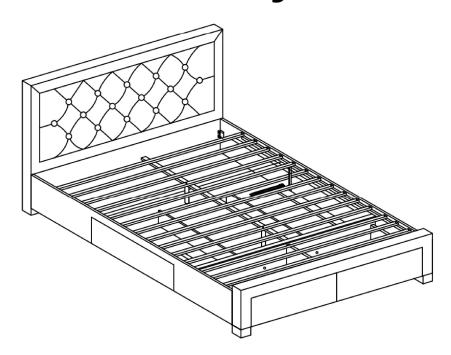

## **Assembly Instructions**

# **Woodbury Bed**



#### Important before assembly:

Read these instructions carefully before assembling or using the product.

Please check the contents of the boxes before attempting to assemble this product. The instructions will have a checklist of parts and fittings.

It would be sensible to lay a rug or a carpet on the floor where you intend to assemble the product, to void scratches and damaging the product or the floor.

Assemble the product as close to its intended final location/room as possible.

Do NOT use any power tools as this may damage the frame.

### Health & Safety:

This product or some parts of this product will be heavy. Please use an assistant when lifting.

DO NOT jump on the product or any of its parts.

DO NOT use this product if any parts are missing, damaged or worn.

DO NOT use