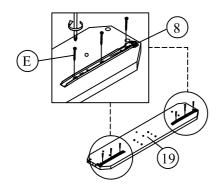

DO NOT use any power tools as this may damage the frame and will invalidate any claim.

Step 6: Insert hardware parts A and M to the drawer frame (18) using a small mallet ( not provided).

Step 7: Attach the drawer runner from pack 2 (8) to the drawer frame (19) using hardware part E and screwdriver( not provided). DO NOT use any power tools as this may damage the frame and will invalidate any claim.