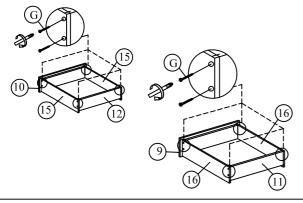

<sup>\*</sup>You will need a small mallet and screwdriver (not provided)

Step 1 : Join together the drawer front (9 & 10 ), drawer back (11 & 12 ) and drawer side (15 & 16) using hardware part G and screwdriver ( not provided). Repeat for the remaining drawer.