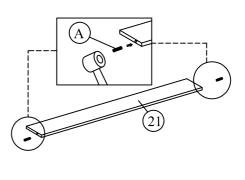

DO NOT use any power tools as this may damage the frame and will invalidate any claim.

Step 10: Insert hardware parts A to the drawer frame support (21) using a small mallet ( not provided).

DO NOT use any power tools as this may damage