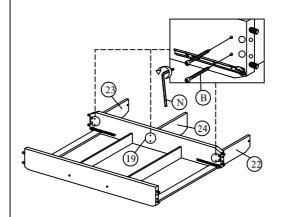

DO NOT use any power tools as this may damage

the frame and will invalidate any claim.

Step 18 : Join together the drawer frame divider (22 & 23) and drawer center divider (24) to the drawer frame (19) .

DO NOT use any power tools as this may damage the frame and will invalidate any claim.

Step 19: Secure the frame using hardware parts B and N.

DO NOT use any power tools as this may damage the frame and will invalidate any claim.

Step 20: Insert the drawer frame support (25) to the set up frame . Secure the drawer frame support (25) using hardware part B and N. DO NOT use any power tools as this may damage the frame and will invalidate any claim.